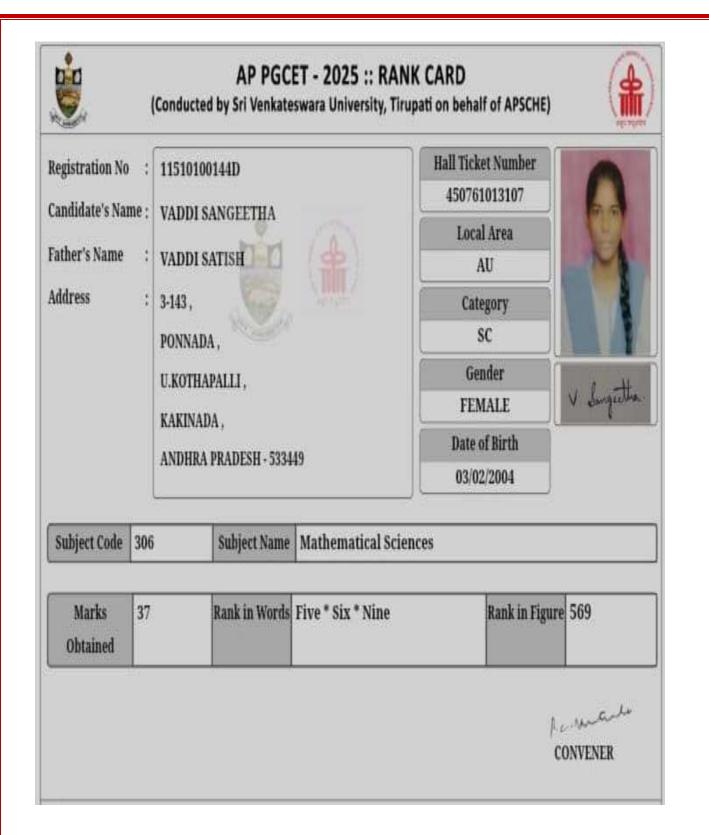

# **2025 AP PGCET & ICET RANK CARDS**

| 2000 E.V. 1000 V.D.                      | : MALLA                                                                                       | ADI SUDHA SRI<br>ADI DURGA PRA                                                                                                                                |                                               |                                                                                                                    |                                                |               |
|------------------------------------------|-----------------------------------------------------------------------------------------------|---------------------------------------------------------------------------------------------------------------------------------------------------------------|-----------------------------------------------|--------------------------------------------------------------------------------------------------------------------|------------------------------------------------|---------------|
| ather's Name<br>ddress                   | 149 - 224 - 246 - 546                                                                         | ADI DUDCA DU                                                                                                                                                  | 1000                                          | 450961                                                                                                             | 011749<br>Area                                 |               |
| ldress                                   | : 62-21-73                                                                                    | ADI DORGA PRA                                                                                                                                                 | ASAD                                          |                                                                                                                    | U                                              | E             |
|                                          |                                                                                               | and the second second                                                                                                                                         | AR, JAGANNAICKPUR,                            | 0002622                                                                                                            | gory                                           | 1 P           |
|                                          | KAKINA                                                                                        | ADA ,<br>ADA (URBAN) ,                                                                                                                                        |                                               |                                                                                                                    | A                                              | E Contraction |
|                                          | KAKINA                                                                                        |                                                                                                                                                               |                                               | FEM                                                                                                                | ALE                                            | M States S    |
|                                          | ANDHR                                                                                         | A PRADESH - 533                                                                                                                                               | 002                                           | 20021202                                                                                                           | f Birth<br>/2003                               |               |
| Subject Code                             | 310                                                                                           | Subject Name                                                                                                                                                  | Chemical Sciences                             |                                                                                                                    |                                                |               |
| Marks<br>Obtained                        | 67                                                                                            | Rank in Words                                                                                                                                                 | One * One                                     |                                                                                                                    | Rank in<br>Figur <del>e</del>                  | 11            |
| ÷.                                       | (Conducte                                                                                     | 1.2250 - 17 Sh Level                                                                                                                                          | ET - 2025 :: RANK<br>swara University, Tirupa | 179 39 NO.                                                                                                         | of APSCHE)                                     |               |
|                                          | -                                                                                             | ed by Sri Venkate                                                                                                                                             | 고향 이 전쟁에 가격을 가려야 했다. 것                        | iti on behalf o                                                                                                    | tananan se                                     |               |
| egistration No<br>andidate's Nar         | : 1151001                                                                                     | ed by Sri Venkate                                                                                                                                             | 고향 이 전쟁에 가격을 가려야 했다. 것                        | iti on behalf o<br>Hall Ticket<br>45046101                                                                         | Number                                         |               |
| andidate's Nar                           | : 1151001<br>ne : PILLI L                                                                     | ed by Sri Venkate                                                                                                                                             | swara University, Tirupa                      | iti on behalf c<br>Hall Ticket I                                                                                   | Number                                         |               |
| andidate's Nar<br>ather's Name           | : 1151001<br>ne : PILLI L<br>: PILLI M                                                        | ed by Sri Venkate<br>176522<br>OVAKUMARI                                                                                                                      | swara University, Tirupa                      | Hall Ticket<br>Hall Ticket<br>45046101<br>Local A<br>AU<br>Catego                                                  | Number<br>12415<br>rea                         |               |
| andidate's Nar<br>ather's Name           | : 1151001<br>ne : PILLI L<br>: PILLI M<br>: D NO 1-3<br>INDRAP                                | ed by Sri Venkate<br>176522<br>OVAKUMARI<br>IALLIKARJUNA<br>36 ARJUN NAGAR ,<br>ALEM ,                                                                        | swara University, Tirupa                      | Hall Ticket<br>Hall Ticket<br>45046101<br>Local A<br>AU<br>Catego<br>BC_1                                          | Number<br>12415<br>rea<br>pry<br>3             |               |
|                                          | : 1151001<br>ne : PILLI L<br>: PILLI M<br>: D NO 1-3<br>INDRAP<br>KAKINA                      | ed by Sri Venkate<br>176522<br>OVAKUMARI<br>IALLIKARJUNA<br>66 ARJUN NAGAR<br>ALEM,<br>DA (RURAL),                                                            | swara University, Tirupa                      | Hall Ticket<br>Hall Ticket<br>45046101<br>Local A<br>AU<br>Catego                                                  | Number<br>12415<br>rea<br>pry<br>8<br>er       | E Lovakuman   |
| andidate's Nar<br>ather's Name           | : 1151001<br>ne : PILLI L<br>: PILLI M<br>: D NO 1-3<br>INDRAP<br>KAKINA<br>KAKINA            | ed by Sri Venkate<br>176522<br>OVAKUMARI<br>IALLIKARJUNA<br>66 ARJUN NAGAR<br>ALEM,<br>DA (RURAL),                                                            | RAO                                           | Hall Ticket<br>Hall Ticket<br>45046101<br>Local A<br>AU<br>Catego<br>BC_1<br>Gendo                                 | Number<br>12415<br>rea<br>ory<br>8<br>er<br>LE | F Lovakuman   |
| andidate's Nar<br>ather's Name           | : 1151001<br>ne : PILLI L<br>: PILLI M<br>: D NO 1-3<br>INDRAP<br>KAKINA<br>KAKINA            | ed by Sri Venkate<br>176522<br>OVAKUMARI<br>IALLIKARJUNA<br>86 ARJUN NAGAR<br>ALEM,<br>DA (RURAL),<br>DA,                                                     | RAO                                           | Hall Ticket<br>Hall Ticket<br>45046101<br>Local A<br>AU<br>Catego<br>BC_1<br>Gendo<br>FEMA<br>Date of I            | Number<br>12415<br>rea<br>ory<br>8<br>er<br>LE | P Lovakuman   |
| andidate's Nar<br>ather's Name<br>ddress | : 1151001<br>ne : PILLI L<br>: PILLI M<br>: D NO 1-3<br>INDRAP,<br>KAKINA<br>KAKINA<br>ANDHR/ | ed by Sri Venkate<br>176522<br>OVAKUMARI<br>IALLIKARJUNA<br>86 ARJUN NAGAR<br>ALEM,<br>DA (RURAL),<br>DA (RURAL),<br>DA ,<br>A PRADESH - 5330<br>Subject Name | RAO                                           | Hall Ticket<br>Hall Ticket<br>45046101<br>Local A<br>AU<br>Catego<br>BC_J<br>Genda<br>FEMA<br>Date of I<br>22/01/2 | Number<br>12415<br>rea<br>ory<br>8<br>er<br>LE |               |