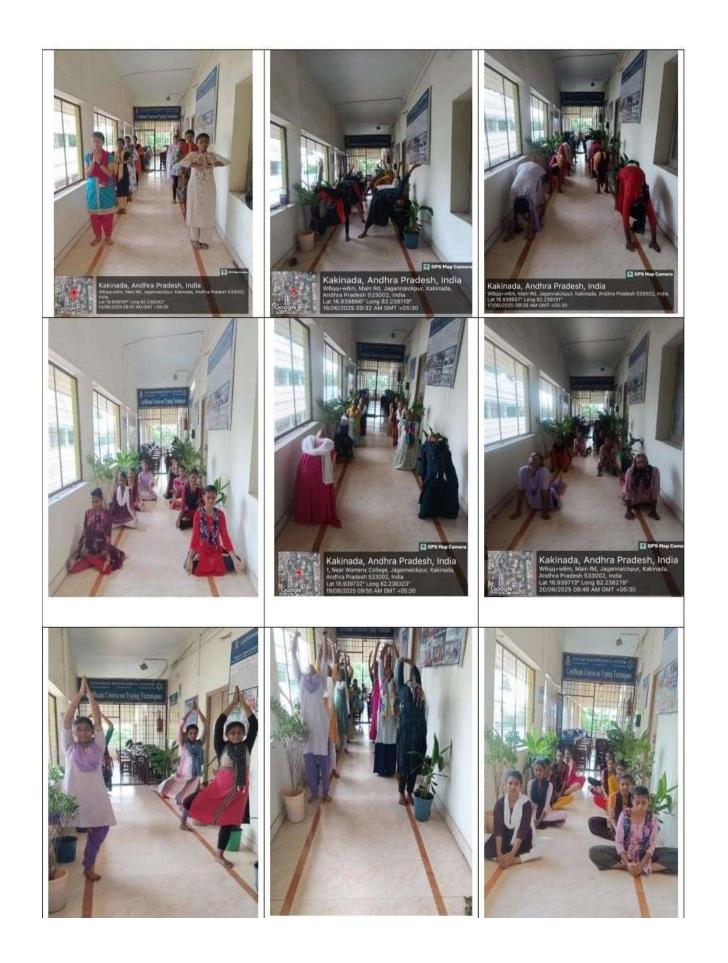

**As a part of YOGANDHRA -2025** An online training program was organized by Physical Education Department from 6.30 am to 7.30 am every day from 28-5-2025 to 18-6-2025. This program was inaugurated on 28-5-2025. In this programme the Physical Director Lt. Dr. G. Prameela Rani enlightened the staff and students about the importance of Yoga and she also trained some asanas.

🕷 🕞 Meet - International Day of 🐵 🛪 🙆 Google 8 1 4 le.com/vfb-gvyv-iua?authuser=1 Pramila Je kshmi Narapured Asd Kkd 4U 10 • 0 -ASD Go. Sec. Yoga 

Staff & Students actively Participated in Yoga Day Celebrations on 7/06/2025 at II Town police Station Bhanugudi, KKD, conducted by District Collector for the Entire Education Department KKD District on 7 June 2025.

第15日前日1日の

Awareness programme on importance of Yoga and training, Meditation session to staff and students19/6/2025

Yoga and meditation classes/training to our college students and faculty by the yoga expert Phanendra Yogi and heartfulness foundation of Ramachandra Mission Members on 20/06/2025

NCC cadets participated in yoga practice in collaboration with 3 Andhra Girls Batallion , 6(A) Naval Unit, Group Head Quarters Kakinada , Walkthon Rally on 20/06/2025

On 20/06/2025 Rally was conducted as a part of awareness on international yoga day. NCC, NSS, Teaching and Non-Teaching Staff participated in YOANDHRA awareness Rally conducted by the Physical Education Department.

On 20/06/2025 an Activity was conducted by NSS program officers. The NSS Unit I and Unit II Programme officers P.Leena and G.Pavani Devi organized Yoga Awareness Programme the students in social welfare hostel also they trained the students on some Yoga Asanas on 20-06-2025. The students are actively participated. 68 students in the hostel benefited by this programme

NSS volunteers Demonstrating Asanas in Common Yoga Protocol to hostel Students.

Students performing Neck rotation.

On 21/06/2025 Plantation and Cleaning programmes are conducted as a part of Yogandhra Activities.'Haritha Yoga' Tree Plantation programme was conducted by the Physical Education Department and NCC Cadets.

olir Violaette Jean 533002, India 16.94011° Long 82,238403° 16/2025 11:00 AM GMT +05:30

Kakinada, Andhra Pradesh, India 940238\* Loog 82 23834\* 1026 11:01 AM GMT +05:30

21/06/2025 Photo gallery Exhibition on Yogandhra by Physical Education Department