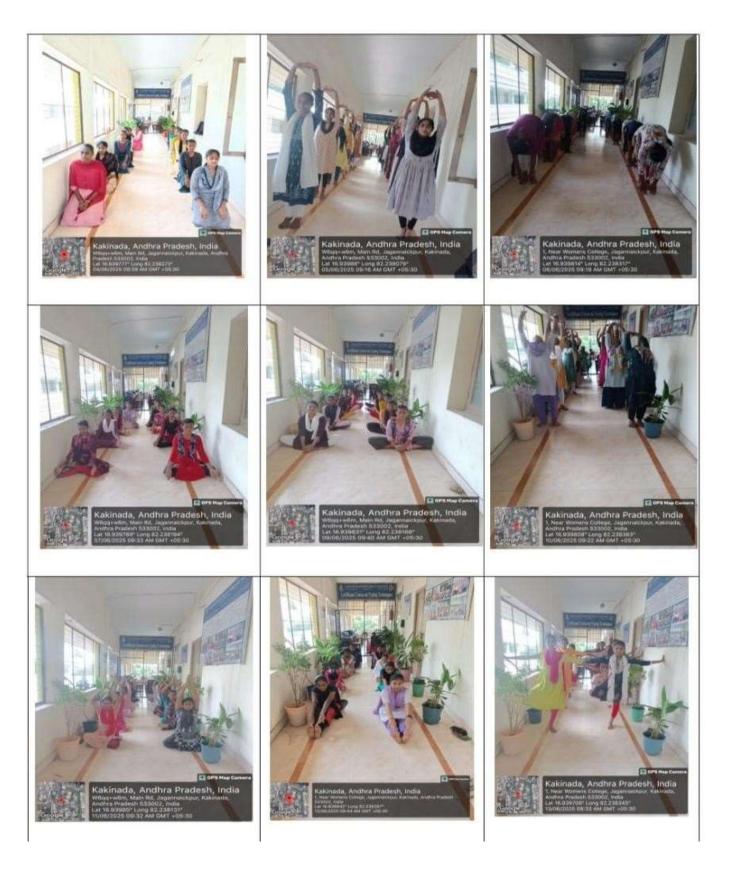

**As a part of YOGANDHRA -2025** An online training program was organized by Physical Education Department from 6.30 am to 7.30 am every day from 28-5-2025 to 18-6-2025. This program was inaugurated on 28-5-2025. In this programme the Physical Director Lt. Dr. G. Prameela Rani enlightened the staff and students about the importance of Yoga and she also trained some asanas.