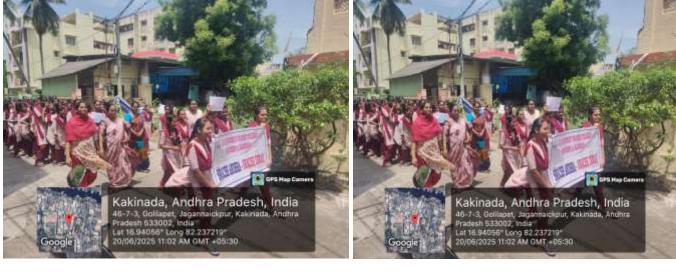

NCC cadets participated in yoga practice in collaboration with 3 Andhra Girls Batallion , 6(A) Naval Unit, Group Head Quarters Kakinada , Walkthon Rally on 20/06/2025

On 20/06/2025 Rally was conducted as a part of awareness on international yoga day. NCC, NSS, Teaching and Non-Teaching Staff participated in YOANDHRA awareness Rally conducted by the Physical Education Department.

NSS volunteers Demonstrating Asanas in Common Yoga Protocol to hostel Students.

Students performing Neck rotation.

On 21/06/2025 Plantation and Cleaning programmes are conducted as a part of Yogandhra Activities.'Haritha Yoga' Tree Plantation programme was conducted by the Physical Education Department and NCC Cadets.