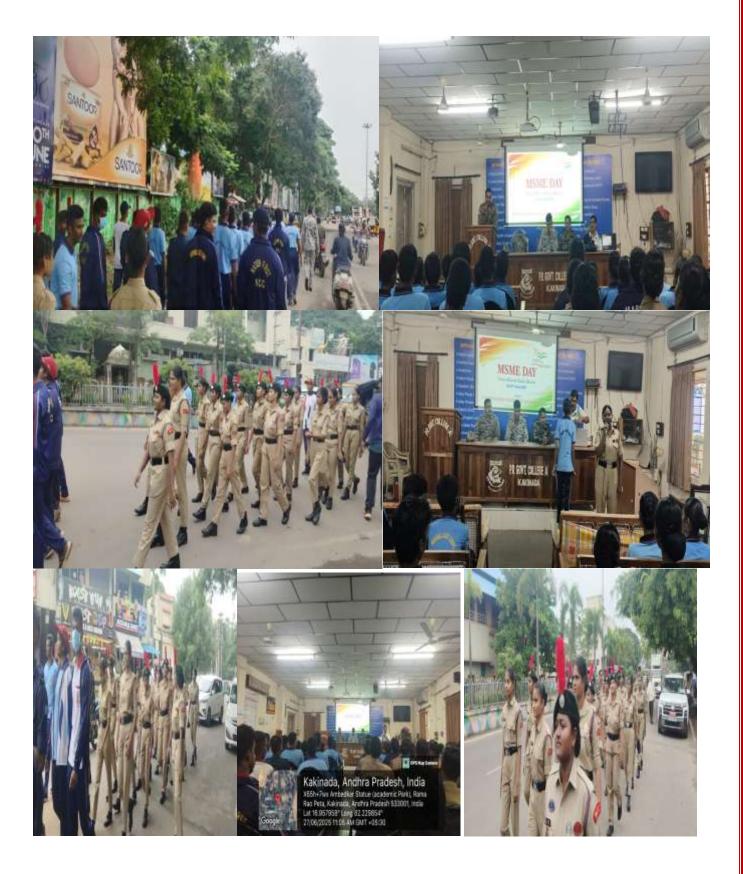

### College NCC cadets participated in UDYAMI BHARATH BADALATA BHARATH rally on 27-06-2025.