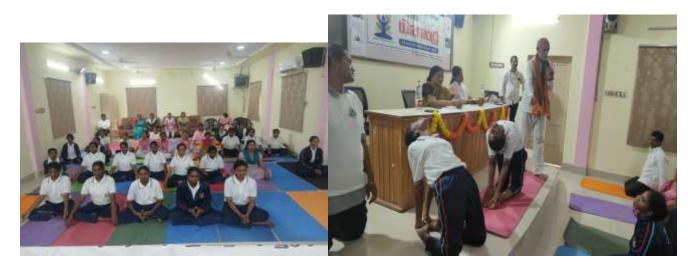

第15日前日1日の

Awareness programme on importance of Yoga and training, Meditation session to staff and students19/6/2025

Yoga and meditation classes/training to our college students and faculty by the yoga expert Phanendra Yogi and heartfulness foundation of Ramachandra Mission Members on 20/06/2025