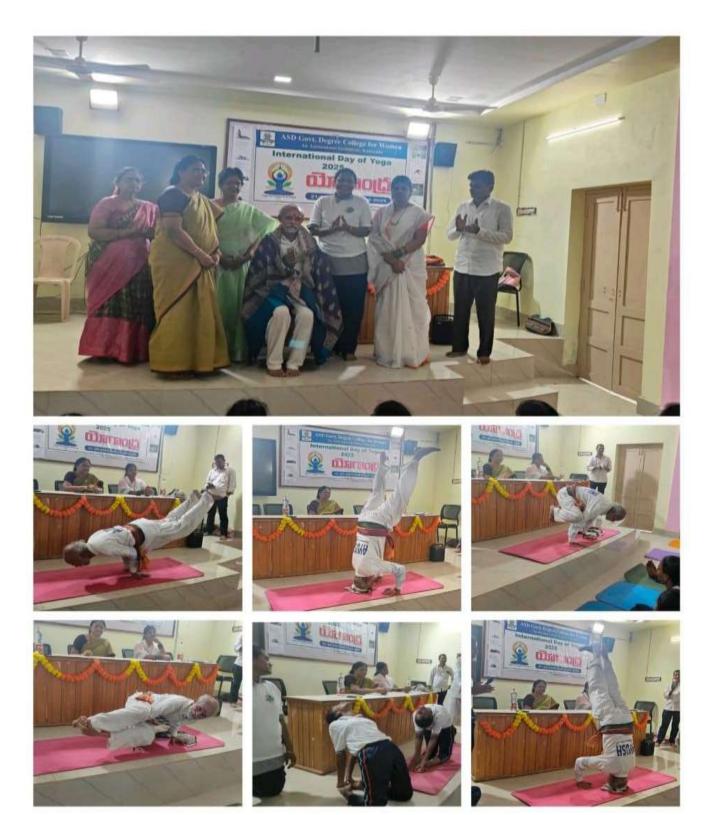

**As a part of YOGANDHRA -2025** An online training program was organized by Physical Education Department from 6.30 am to 7.30 am every day from 28-5-2025 to 18-6-2025. This program was inaugurated on 28-5-2025. In this programme the Physical Director Lt. Dr. G. Prameela Rani enlightened the staff and students about the importance of Yoga and she also trained some asanas.