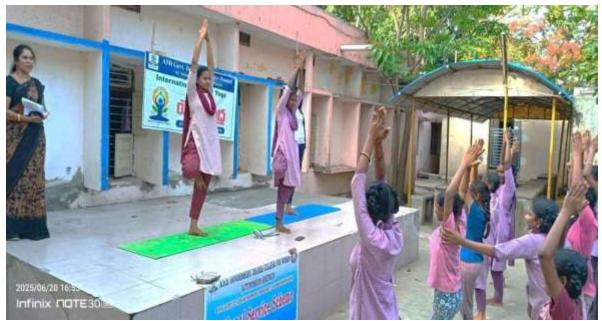

**As a part of YOGANDHRA -2025** An online training program was organized by Physical Education Department from 6.30 am to 7.30 am every day from 28-5-2025 to 18-6-2025. This program was inaugurated on 28-5-2025. In this programme the Physical Director Lt. Dr. G. Prameela Rani enlightened the staff and students about the importance of Yoga and she also trained some asanas.

第15日前日1日の

Awareness programme on importance of Yoga and training, Meditation session to staff and students19/6/2025

Yoga and meditation classes/training to our college students and faculty by the yoga expert Phanendra Yogi and heartfulness foundation of Ramachandra Mission Members on 20/06/2025