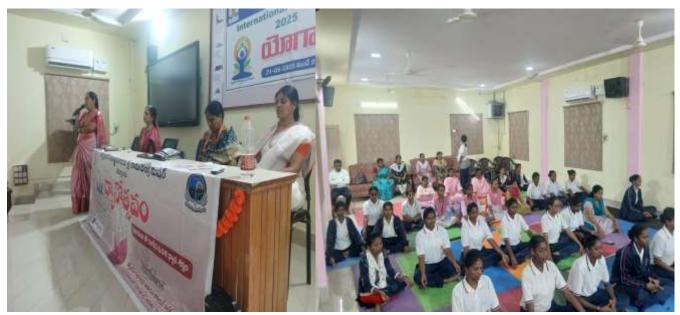

**As a part of YOGANDHRA -2025** An online training program was organized by Physical Education Department from 6.30 am to 7.30 am every day from 28-5-2025 to 18-6-2025. This program was inaugurated on 28-5-2025. In this programme the Physical Director Lt. Dr. G. Prameela Rani enlightened the staff and students about the importance of Yoga and she also trained some asanas.