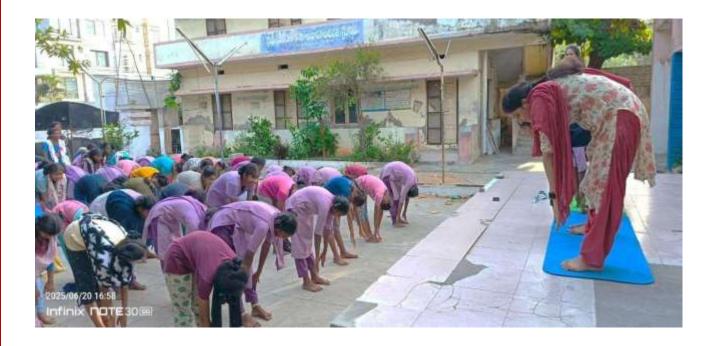

On 20/06/2025 an Activity was conducted by NSS program officers. The NSS Unit I and Unit II Programme officers P.Leena and G.Pavani Devi organized Yoga Awareness Programme the students in social welfare hostel also they trained the students on some Yoga Asanas on 20-06-2025. The students are actively participated. 68 students in the hostel benefited by this programme

NSS volunteers Demonstrating Asanas in Common Yoga Protocol to hostel Students.

Students performing Neck rotation.

On 21/06/2025 Plantation and Cleaning programmes are conducted as a part of Yogandhra Activities.'Haritha Yoga' Tree Plantation programme was conducted by the Physical Education Department and NCC Cadets.