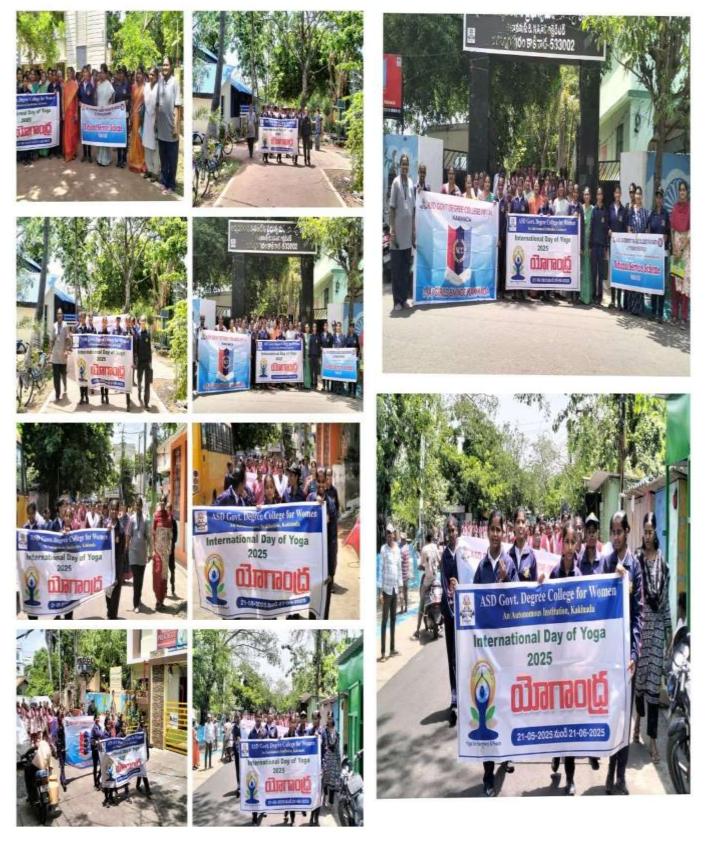

NCC cadets participated in yoga practice in collaboration with 3 Andhra Girls Batallion , 6(A) Naval Unit, Group Head Quarters Kakinada , Walkthon Rally on 20/06/2025

On 20/06/2025 Rally was conducted as a part of awareness on international yoga day. NCC, NSS, Teaching and Non-Teaching Staff participated in YOANDHRA awareness Rally conducted by the Physical Education Department.

NSS volunteers Demonstrating Asanas in Common Yoga Protocol to hostel Students.

Students performing Neck rotation.

On 21/06/2025 Plantation and Cleaning programmes are conducted as a part of Yogandhra Activities.'Haritha Yoga' Tree Plantation programme was conducted by the Physical Education Department and NCC Cadets.

As a part of Swarna Andhra Swatch Andhra initiative. SASA committee of the college observed International Yoga day on 21.6 2025. Faculty and students actively participated in Yoga session. In this connection various programmes such as student rally, plantation programme have been organized by the committee. Essay writing and poster making competitions were conducted to the students on the concerned theme Neeru-Meeru.