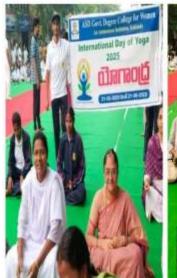

**As a part of YOGANDHRA -2025** An online training program was organized by Physical Education Department from 6.30 am to 7.30 am every day from 28-5-2025 to 18-6-2025. This program was inaugurated on 28-5-2025. In this programme the Physical Director Lt. Dr. G. Prameela Rani enlightened the staff and students about the importance of Yoga and she also trained some asanas.