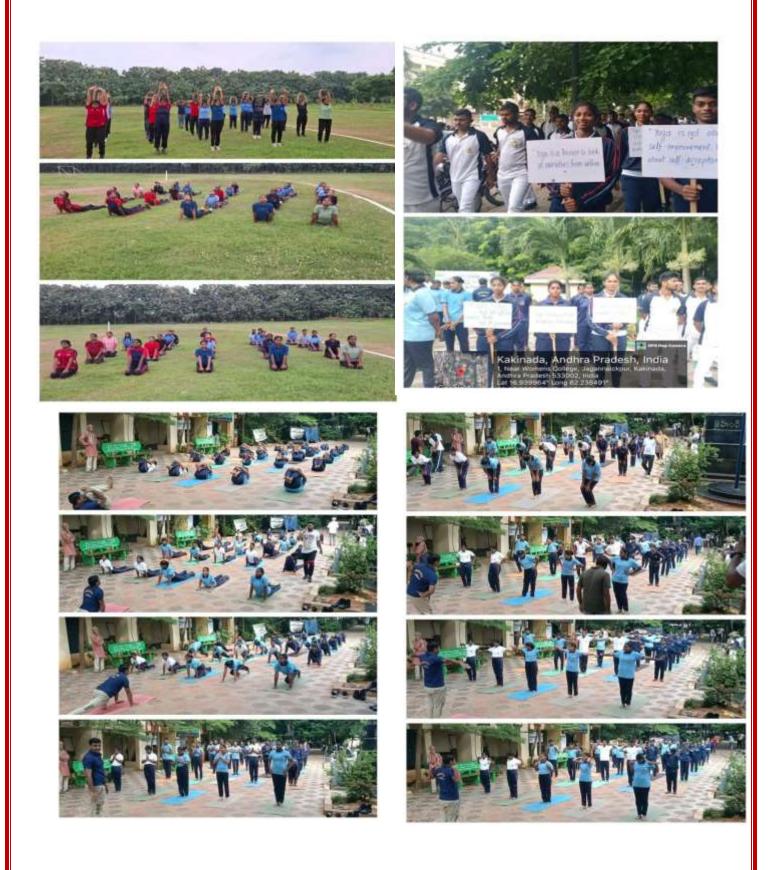

**As a part of YOGANDHRA -2025** An online training program was organized by Physical Education Department from 6.30 am to 7.30 am every day from 28-5-2025 to 18-6-2025. This program was inaugurated on 28-5-2025. In this programme the Physical Director Lt. Dr. G. Prameela Rani enlightened the staff and students about the importance of Yoga and she also trained some asanas.

🕷 🕞 Meet - International Day of 🐵 🛪 🙆 Google 8 1 4 le.com/vfb-gvyv-iua?authuser=1 Pramila Je kshmi Narapured Asd Kkd 4U 10 • 0 -ASD Go. Sec. Yoga 

Staff & Students actively Participated in Yoga Day Celebrations on 7/06/2025 at II Town police Station Bhanugudi, KKD, conducted by District Collector for the Entire Education Department KKD District on 7 June 2025.

第15日前日1日の

Awareness programme on importance of Yoga and training, Meditation session to staff and students19/6/2025

Yoga and meditation classes/training to our college students and faculty by the yoga expert Phanendra Yogi and heartfulness foundation of Ramachandra Mission Members on 20/06/2025

NCC cadets participated in yoga practice in collaboration with 3 Andhra Girls Batallion , 6(A) Naval Unit, Group Head Quarters Kakinada , Walkthon Rally on 20/06/2025

On 20/06/2025 Rally was conducted as a part of awareness on international yoga day. NCC, NSS, Teaching and Non-Teaching Staff participated in YOANDHRA awareness Rally conducted by the Physical Education Department.

On 20/06/2025 an Activity was conducted by NSS program officers. The NSS Unit I and Unit II Programme officers P.Leena and G.Pavani Devi organized Yoga Awareness Programme the students in social welfare hostel also they trained the students on some Yoga Asanas on 20-06-2025. The students are actively participated. 68 students in the hostel benefited by this programme

NSS volunteers Demonstrating Asanas in Common Yoga Protocol to hostel Students.

Students performing Neck rotation.

On 21/06/2025 Plantation and Cleaning programmes are conducted as a part of Yogandhra Activities.'Haritha Yoga' Tree Plantation programme was conducted by the Physical Education Department and NCC Cadets.

olir Violaette Jean 533002, India 16.94011° Long 82,238403° 16/2025 11:00 AM GMT +05:30

Kakinada, Andhra Pradesh, India 940238\* Loog 82 23834\* 1026 11:01 AM GMT +05:30

21/06/2025 Photo gallery Exhibition on Yogandhra by Physical Education Department