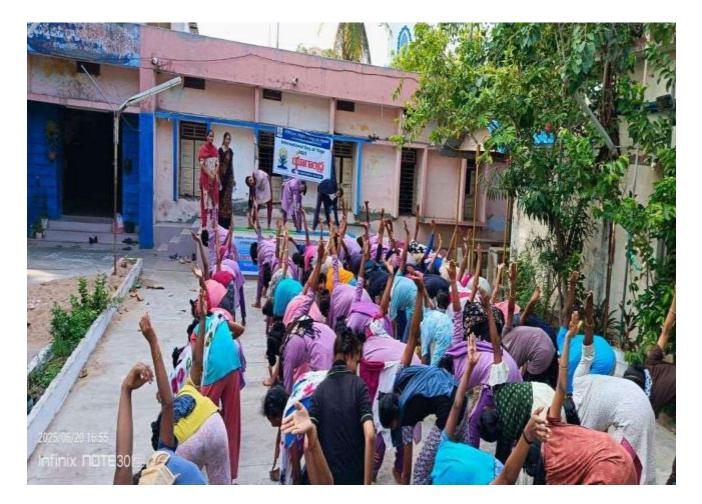

NCC cadets participated in yoga practice in collaboration with 3 Andhra Girls Batallion , 6(A) Naval Unit, Group Head Quarters Kakinada , Walkthon Rally on 20/06/2025

On 20/06/2025 Rally was conducted as a part of awareness on international yoga day. NCC, NSS, Teaching and Non-Teaching Staff participated in YOANDHRA awareness Rally conducted by the Physical Education Department.