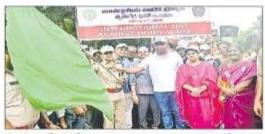

NCC cadets participated in yoga practice in collaboration with 3 Andhra Girls Batallion , 6(A) Naval Unit, Group Head Quarters Kakinada , Walkthon Rally on 20/06/2025

On 20/06/2025 Rally was conducted as a part of awareness on international yoga day. NCC, NSS, Teaching and Non-Teaching Staff participated in YOANDHRA awareness Rally conducted by the Physical Education Department.