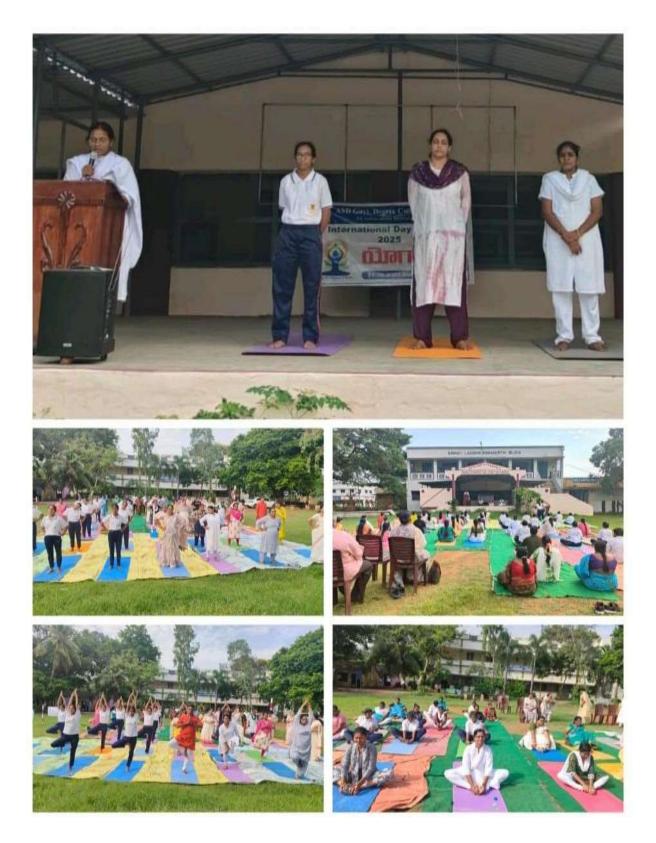

**As a part of YOGANDHRA -2025** An online training program was organized by Physical Education Department from 6.30 am to 7.30 am every day from 28-5-2025 to 18-6-2025. This program was inaugurated on 28-5-2025. In this programme the Physical Director Lt. Dr. G. Prameela Rani enlightened the staff and students about the importance of Yoga and she also trained some asanas.

🕷 🕞 Meet - International Day of 🐵 🛪 🙆 Google 8 1 4 le.com/vfb-gvyv-iua?authuser=1 Pramila Je kshmi Narapured Asd Kkd 4U 10 • 0 -ASD Go. Sec. Yoga 

Staff & Students actively Participated in Yoga Day Celebrations on 7/06/2025 at II Town police Station Bhanugudi, KKD, conducted by District Collector for the Entire Education Department KKD District on 7 June 2025.