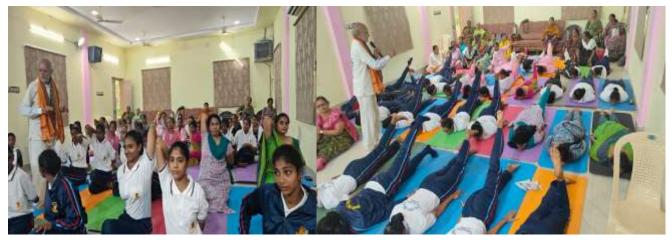

**As a part of YOGANDHRA -2025** An online training program was organized by Physical Education Department from 6.30 am to 7.30 am every day from 28-5-2025 to 18-6-2025. This program was inaugurated on 28-5-2025. In this programme the Physical Director Lt. Dr. G. Prameela Rani enlightened the staff and students about the importance of Yoga and she also trained some asanas.

On 20/06/2025 an Activity was conducted by NSS program officers. The NSS Unit I and Unit II Programme officers P.Leena and G.Pavani Devi organized Yoga Awareness Programme the students in social welfare hostel also they trained the students on some Yoga Asanas on 20-06-2025. The students are actively participated. 68 students in the hostel benefited by this programme

NSS volunteers Demonstrating Asanas in Common Yoga Protocol to hostel Students.

Students performing Neck rotation.

On 21/06/2025 Plantation and Cleaning programmes are conducted as a part of Yogandhra Activities.'Haritha Yoga' Tree Plantation programme was conducted by the Physical Education Department and NCC Cadets.