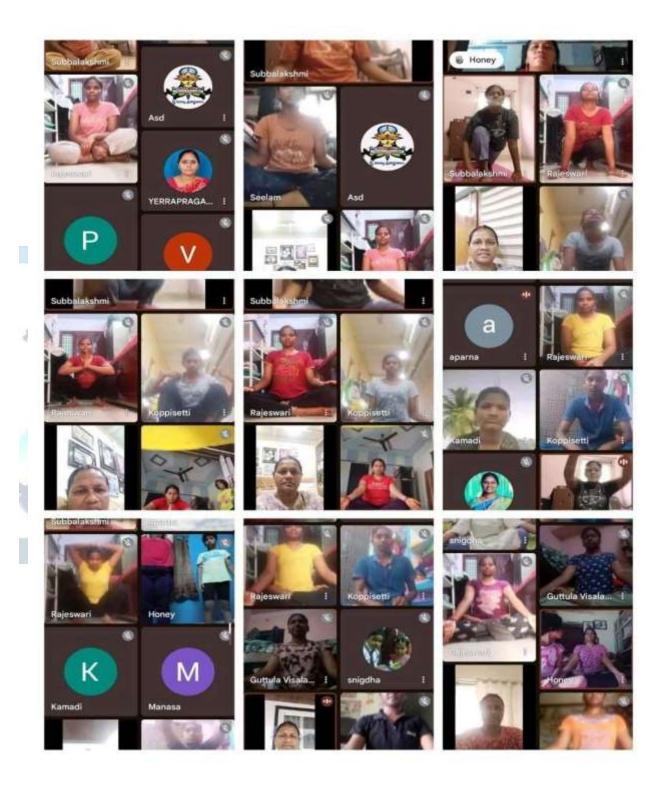

**As a part of YOGANDHRA -2025** An online training program was organized by Physical Education Department from 6.30 am to 7.30 am every day from 28-5-2025 to 18-6-2025. This program was inaugurated on 28-5-2025. In this programme the Physical Director Lt. Dr. G. Prameela Rani enlightened the staff and students about the importance of Yoga and she also trained some asanas.

🕷 🕞 Meet - International Day of 🐵 🛪 🙆 Google 8 1 4 le.com/vfb-gvyv-iua?authuser=1 Pramila Je kshmi Narapured Asd Kkd 4U 10 • 0 -ASD Go. Sec. Yoga 

Staff & Students actively Participated in Yoga Day Celebrations on 7/06/2025 at II Town police Station Bhanugudi, KKD, conducted by District Collector for the Entire Education Department KKD District on 7 June 2025.