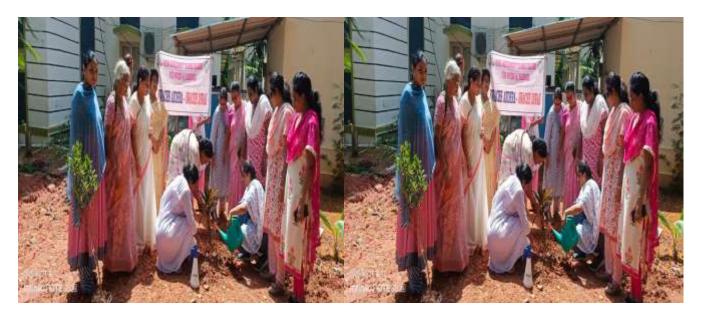

NSS volunteers Demonstrating Asanas in Common Yoga Protocol to hostel Students.

Students performing Neck rotation.

On 21/06/2025 Plantation and Cleaning programmes are conducted as a part of Yogandhra Activities.'Haritha Yoga' Tree Plantation programme was conducted by the Physical Education Department and NCC Cadets.