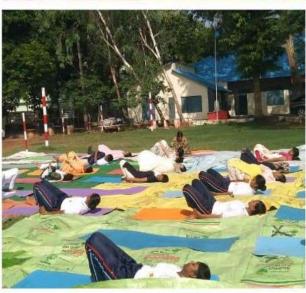

**As a part of YOGANDHRA -2025** An online training program was organized by Physical Education Department from 6.30 am to 7.30 am every day from 28-5-2025 to 18-6-2025. This program was inaugurated on 28-5-2025. In this programme the Physical Director Lt. Dr. G. Prameela Rani enlightened the staff and students about the importance of Yoga and she also trained some asanas.

🕷 🕞 Meet - International Day of 🐵 🛪 🙆 Google 8 1 4 le.com/vfb-gvyv-iua?authuser=1 Pramila Je kshmi Narapured Asd Kkd 4U 10 • 0 -ASD Go. Sec. Yoga 

Staff & Students actively Participated in Yoga Day Celebrations on 7/06/2025 at II Town police Station Bhanugudi, KKD, conducted by District Collector for the Entire Education Department KKD District on 7 June 2025.

第15日前日1日の

Awareness programme on importance of Yoga and training, Meditation session to staff and students19/6/2025

Yoga and meditation classes/training to our college students and faculty by the yoga expert Phanendra Yogi and heartfulness foundation of Ramachandra Mission Members on 20/06/2025

NCC cadets participated in yoga practice in collaboration with 3 Andhra Girls Batallion , 6(A) Naval Unit, Group Head Quarters Kakinada , Walkthon Rally on 20/06/2025

On 20/06/2025 Rally was conducted as a part of awareness on international yoga day. NCC, NSS, Teaching and Non-Teaching Staff participated in YOANDHRA awareness Rally conducted by the Physical Education Department.

On 20/06/2025 an Activity was conducted by NSS program officers. The NSS Unit I and Unit II Programme officers P.Leena and G.Pavani Devi organized Yoga Awareness Programme the students in social welfare hostel also they trained the students on some Yoga Asanas on 20-06-2025. The students are actively participated. 68 students in the hostel benefited by this programme

NSS volunteers Demonstrating Asanas in Common Yoga Protocol to hostel Students.

Students performing Neck rotation.

On 21/06/2025 Plantation and Cleaning programmes are conducted as a part of Yogandhra Activities.'Haritha Yoga' Tree Plantation programme was conducted by the Physical Education Department and NCC Cadets.