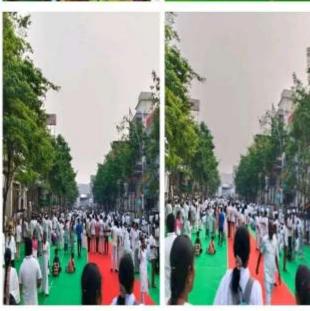

NCC cadets participated in yoga practice in collaboration with 3 Andhra Girls Batallion , 6(A) Naval Unit, Group Head Quarters Kakinada , Walkthon Rally on 20/06/2025

On 20/06/2025 Rally was conducted as a part of awareness on international yoga day. NCC, NSS, Teaching and Non-Teaching Staff participated in YOANDHRA awareness Rally conducted by the Physical Education Department.