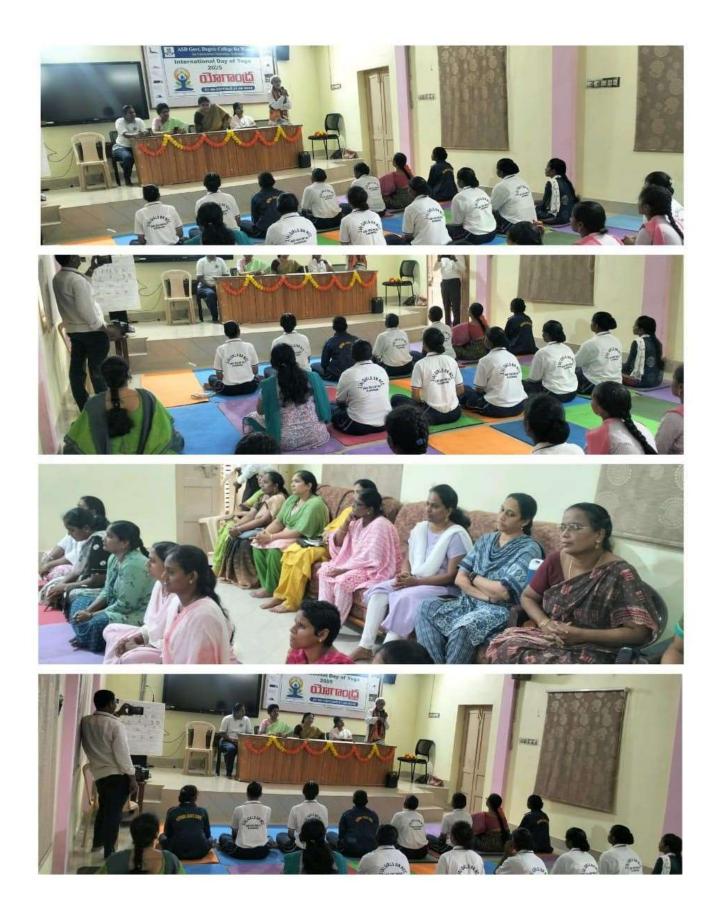

**As a part of YOGANDHRA -2025** An online training program was organized by Physical Education Department from 6.30 am to 7.30 am every day from 28-5-2025 to 18-6-2025. This program was inaugurated on 28-5-2025. In this programme the Physical Director Lt. Dr. G. Prameela Rani enlightened the staff and students about the importance of Yoga and she also trained some asanas.