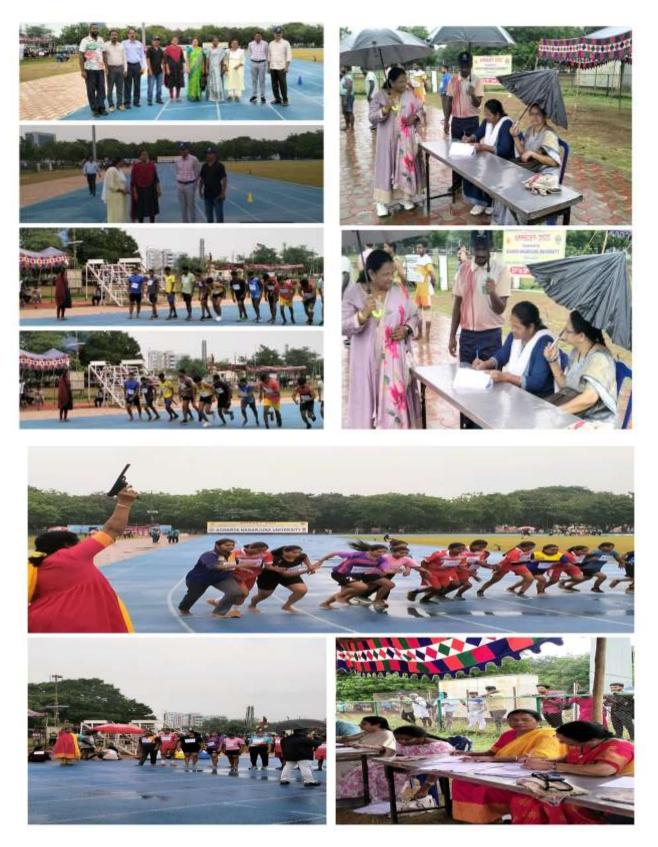

Dr.G.Prameela Rani, Physical Education Director attended as Selection Committee Member in APPECET From 24-06-2025 to 26-06-2025 held at Nagarjuna University, Guntur.