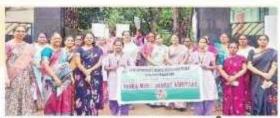

Sign, of the principal

OPS Mas.Car

Essay writing and Elocution competitions are conducted on 25.06.2025 by NSS and Women Empowerment Cell of ASD Government Degree college for Women (A), Kakinada on the eve of International Day against Drug Abuse and Illicit Trafficking.

Pledge was taken by the students Saying NO TO DRUGS and awareness rally conducted by the students and staff under the activities of NASHA MUKT BHARAT ABHIYAN CAMPAIGN on the eve of International Day against Drug Abuse and Illicit Trafficking by NSS and Women Empowerment Cell of A.S.D Government Degree College for Women (A), Kakinada on 26.06.2025