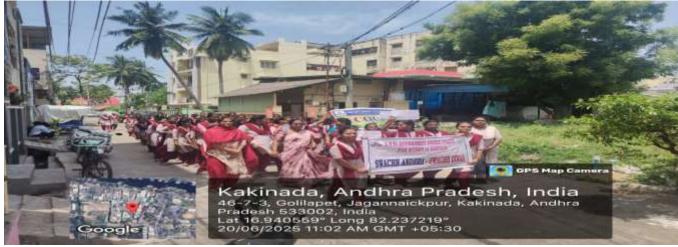

NCC cadets participated in yoga practice in collaboration with 3 Andhra Girls Batallion , 6(A) Naval Unit, Group Head Quarters Kakinada , Walkthon Rally on 20/06/2025

On 20/06/2025 Rally was conducted as a part of awareness on international yoga day. NCC, NSS, Teaching and Non-Teaching Staff participated in YOANDHRA awareness Rally conducted by the Physical Education Department.

NSS volunteers Demonstrating Asanas in Common Yoga Protocol to hostel Students.

Students performing Neck rotation.

On 21/06/2025 Plantation and Cleaning programmes are conducted as a part of Yogandhra Activities.'Haritha Yoga' Tree Plantation programme was conducted by the Physical Education Department and NCC Cadets.