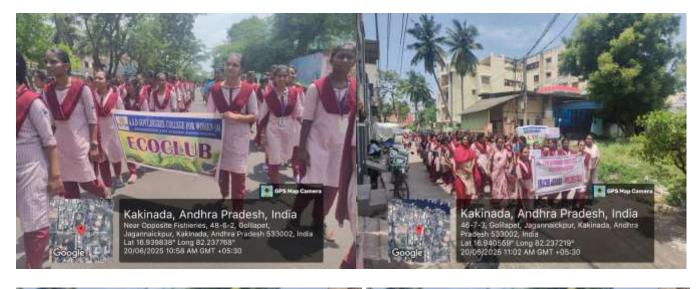

NCC cadets participated in yoga practice in collaboration with 3 Andhra Girls Batallion , 6(A) Naval Unit, Group Head Quarters Kakinada , Walkthon Rally on 20/06/2025

On 20/06/2025 Rally was conducted as a part of awareness on international yoga day. NCC, NSS, Teaching and Non-Teaching Staff participated in YOANDHRA awareness Rally conducted by the Physical Education Department.

NSS volunteers Demonstrating Asanas in Common Yoga Protocol to hostel Students.

Students performing Neck rotation.

On 21/06/2025 Plantation and Cleaning programmes are conducted as a part of Yogandhra Activities.'Haritha Yoga' Tree Plantation programme was conducted by the Physical Education Department and NCC Cadets.