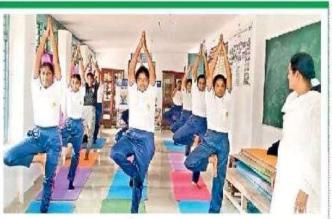

**As a part of YOGANDHRA -2025** An online training program was organized by Physical Education Department from 6.30 am to 7.30 am every day from 28-5-2025 to 18-6-2025. This program was inaugurated on 28-5-2025. In this programme the Physical Director Lt. Dr. G. Prameela Rani enlightened the staff and students about the importance of Yoga and she also trained some asanas.

第15日前日1日の

Awareness programme on importance of Yoga and training, Meditation session to staff and students19/6/2025

Yoga and meditation classes/training to our college students and faculty by the yoga expert Phanendra Yogi and heartfulness foundation of Ramachandra Mission Members on 20/06/2025