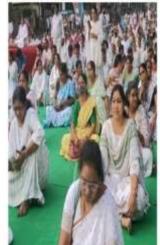

🕷 🕞 Meet - International Day of 🐵 🛪 🙆 Google 8 1 4 le.com/vfb-gvyv-iua?authuser=1 Pramila Je kshmi Narapured Asd Kkd 4U 10 • 0 -ASD Go. Sec. Yoga 

Staff & Students actively Participated in Yoga Day Celebrations on 7/06/2025 at II Town police Station Bhanugudi, KKD, conducted by District Collector for the Entire Education Department KKD District on 7 June 2025.