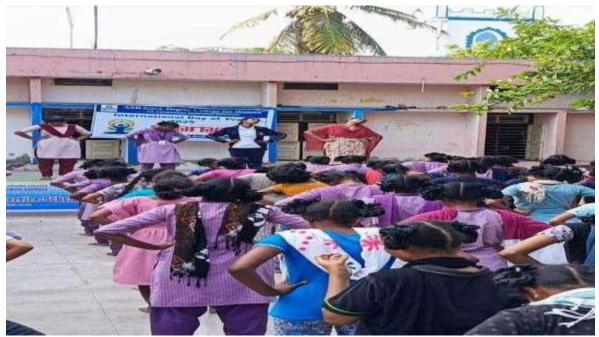

**As a part of YOGANDHRA -2025** An online training program was organized by Physical Education Department from 6.30 am to 7.30 am every day from 28-5-2025 to 18-6-2025. This program was inaugurated on 28-5-2025. In this programme the Physical Director Lt. Dr. G. Prameela Rani enlightened the staff and students about the importance of Yoga and she also trained some asanas.

第15日前日1日の

Awareness programme on importance of Yoga and training, Meditation session to staff and students19/6/2025

Yoga and meditation classes/training to our college students and faculty by the yoga expert Phanendra Yogi and heartfulness foundation of Ramachandra Mission Members on 20/06/2025