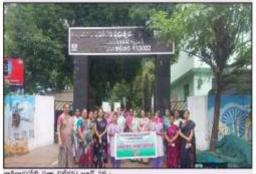

Sign, of the principal

OPS Mas.Car

Essay writing and Elocution competitions are conducted on 25.06.2025 by NSS and Women Empowerment Cell of ASD Government Degree college for Women (A), Kakinada on the eve of International Day against Drug Abuse and Illicit Trafficking.

Pledge was taken by the students Saying NO TO DRUGS and awareness rally conducted by the students and staff under the activities of NASHA MUKT BHARAT ABHIYAN CAMPAIGN on the eve of International Day against Drug Abuse and Illicit Trafficking by NSS and Women Empowerment Cell of A.S.D Government Degree College for Women (A), Kakinada on 26.06.2025