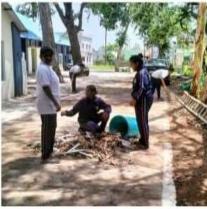

NSS volunteers Demonstrating Asanas in Common Yoga Protocol to hostel Students.

Students performing Neck rotation.

On 21/06/2025 Plantation and Cleaning programmes are conducted as a part of Yogandhra Activities.'Haritha Yoga' Tree Plantation programme was conducted by the Physical Education Department and NCC Cadets.