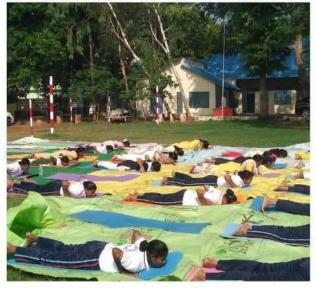

**As a part of YOGANDHRA -2025** An online training program was organized by Physical Education Department from 6.30 am to 7.30 am every day from 28-5-2025 to 18-6-2025. This program was inaugurated on 28-5-2025. In this programme the Physical Director Lt. Dr. G. Prameela Rani enlightened the staff and students about the importance of Yoga and she also trained some asanas.