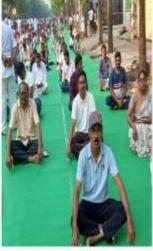

NCC cadets participated in yoga practice in collaboration with 3 Andhra Girls Batallion , 6(A) Naval Unit, Group Head Quarters Kakinada , Walkthon Rally on 20/06/2025

On 20/06/2025 Rally was conducted as a part of awareness on international yoga day. NCC, NSS, Teaching and Non-Teaching Staff participated in YOANDHRA awareness Rally conducted by the Physical Education Department.