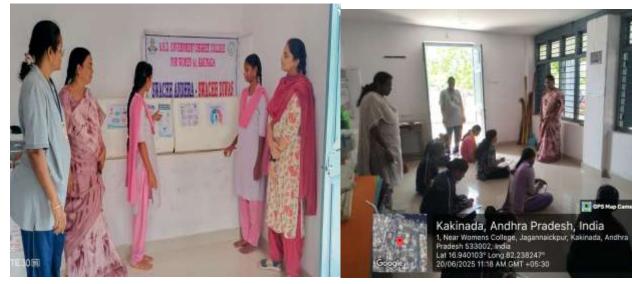

olir Violaette Jean 533002, India 16.94011° Long 82,238403° 16/2025 11:00 AM GMT +05:30

Kakinada, Andhra Pradesh, India 940238\* Loog 82 23834\* 1026 11:01 AM GMT +05:30

21/06/2025 Photo gallery Exhibition on Yogandhra by Physical Education Department