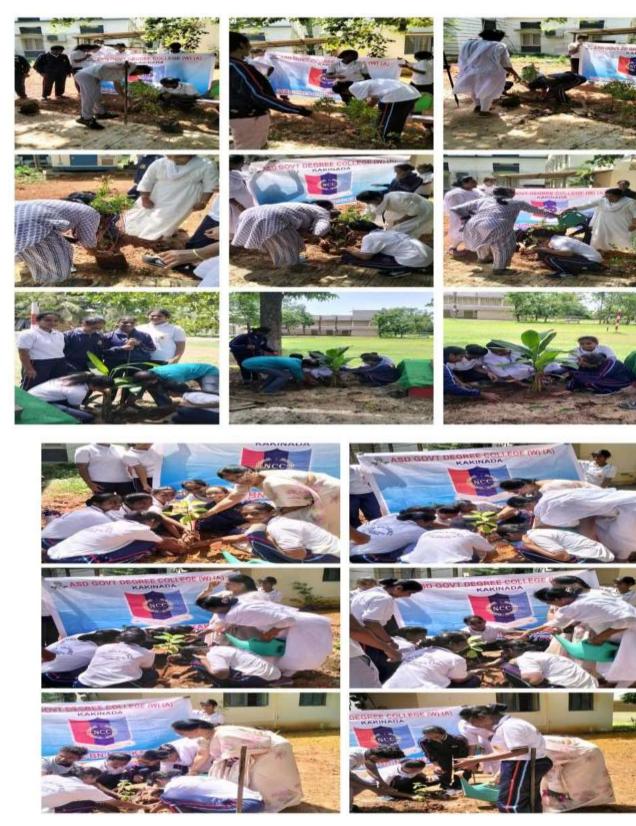

NSS volunteers Demonstrating Asanas in Common Yoga Protocol to hostel Students.

Students performing Neck rotation.

On 21/06/2025 Plantation and Cleaning programmes are conducted as a part of Yogandhra Activities.'Haritha Yoga' Tree Plantation programme was conducted by the Physical Education Department and NCC Cadets.