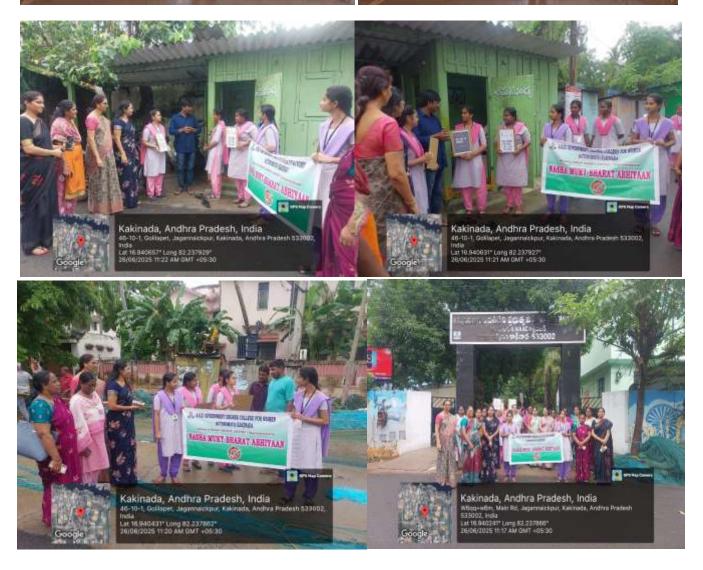

Sign, of the principal

OPS Mas.Car

Essay writing and Elocution competitions are conducted on 25.06.2025 by NSS and Women Empowerment Cell of ASD Government Degree college for Women (A), Kakinada on the eve of International Day against Drug Abuse and Illicit Trafficking.

Pledge was taken by the students Saying NO TO DRUGS and awareness rally conducted by the students and staff under the activities of NASHA MUKT BHARAT ABHIYAN CAMPAIGN on the eve of International Day against Drug Abuse and Illicit Trafficking by NSS and Women Empowerment Cell of A.S.D Government Degree College for Women (A), Kakinada on 26.06.2025