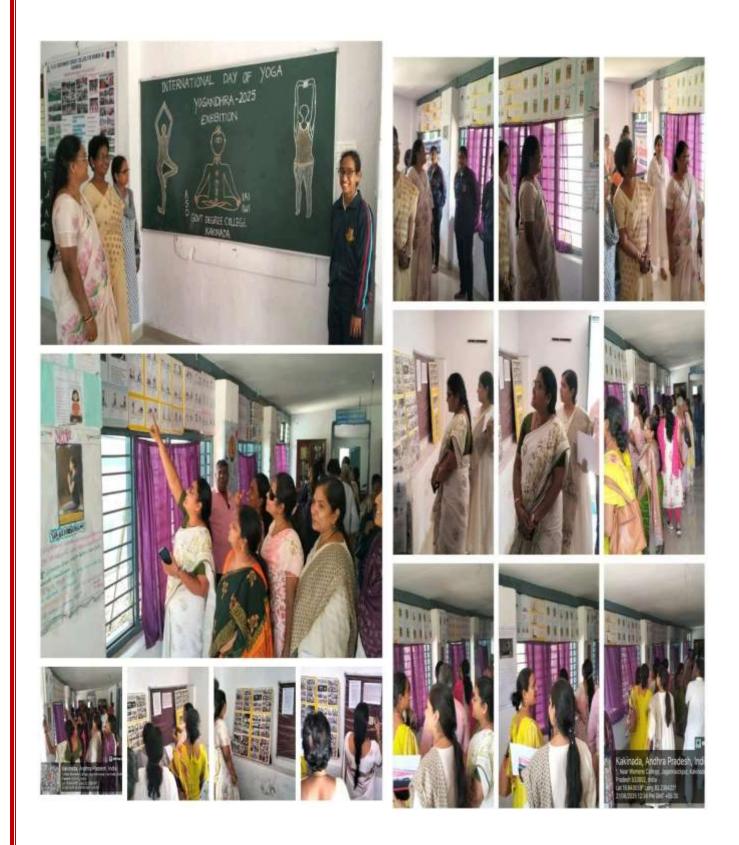

olir Violaette Jean 533002, India 16.94011° Long 82,238403° 16/2025 11:00 AM GMT +05:30

Kakinada, Andhra Pradesh, India 940238\* Loog 82 23834\* 1026 11:01 AM GMT +05:30

21/06/2025 Photo gallery Exhibition on Yogandhra by Physical Education Department