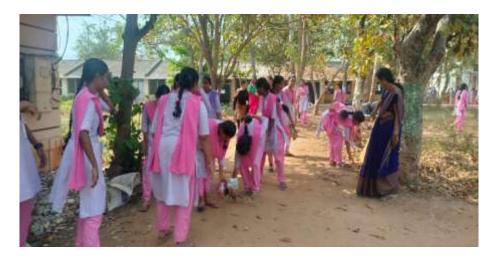

JKC's new batch of Computer skills training for first-year students began on 01-03-2025. In the JKC Lab, students are practicing their computer skills.

On 02-03-2025 the Department of Economics screened the Movie, 'The great Indian Kitchen' to educate the girl students.