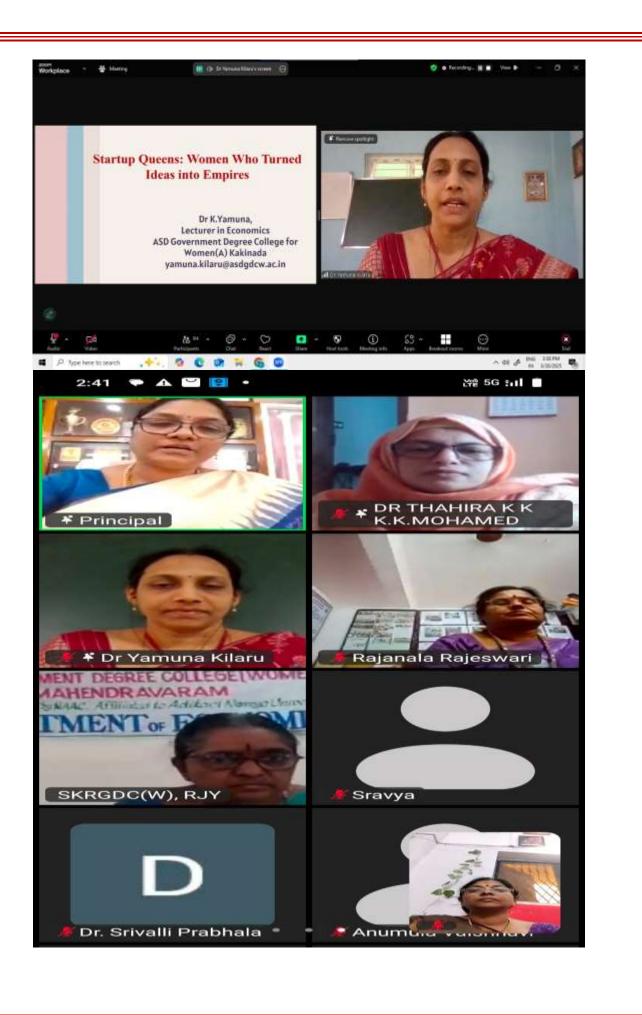

e chief guest of the programme. The students gave awareness on the importance of sparrows and Frogs in maintaining ecological balance, threats for their existence, conservation strategies to be adopted. This event provided an opportunity for students to deepen their understanding of biodiversity and its conservation. Significance of these observances and the need for wildlife conservation. As part of the conservation efforts, students, along with principal and Zoology staff provided feed and water for the birds.







On 20-03-2025 Dr.K.Yamuna, Lecturer in Economics of our college has been acted as a resource person in the one day National Webinar on 'Challenges in women startups in India' organised by the department of Economics, SKR Government Degree College Women, Rajamahendravaram





On 21-03-2025 Faculty of Commerce has attended a Two Day National Seminar- MSMEs -Growth Engine of India, at Ideal College of Arts& Sciences Kakinada.

On day one of the seminar Ms. RRD Sirisha, HoD of Commerce acted as Rapporteur



Dr. Sowjanya & Ms. NPV Lakshmi Devi, faculty of Commerce presented the papers in the seminar





On 22-03-2025 Faculty of Economics has attended a Two Day National Seminar- MSMEs -Growth Engine of India, at Ideal College of Arts& Sciences Kakinada.

On day Two of the seminar Dr.K.Yamuna, Lecturer in Economics acted as a Chairperson for the technical session & presented a paper



Ms.Pavani, Lecturer in Economics presented a paper in the seminar

## The Department of history entered the MOU with the Archaeology Department, Kakinada on 22-3-2025



Field Visi