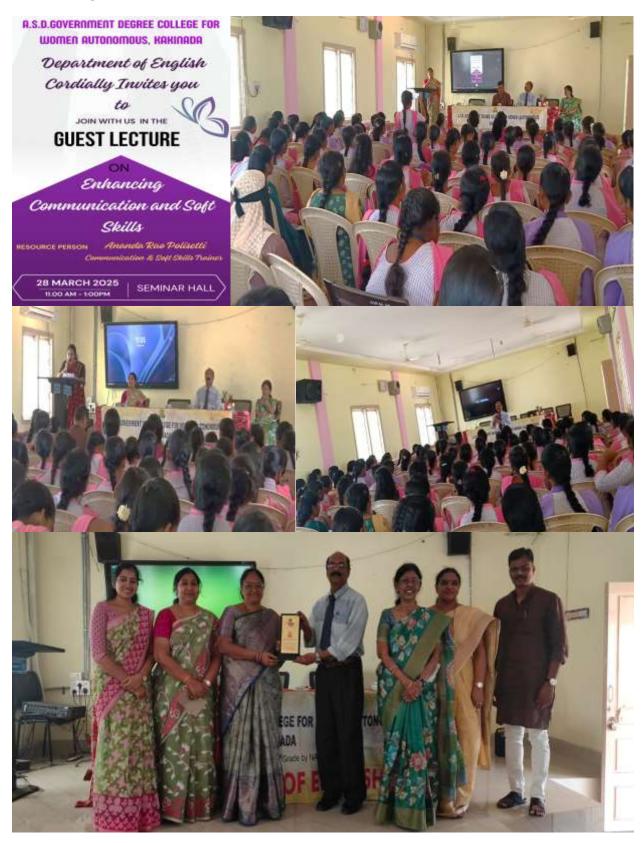

nt assistance to its students



VI Semester Long Term Internship evaluation to the Physics students in Physics department.







HEP ) External Viva







III BA (

The Jawahar Knowledge Centre (JKC) of A.S.D. Government Degree College for Women, Kakinlada, has entered into a Memorandum of Understanding (MoU) with LGIS Software Solutions Kakinada to provide placement assistance to its students



The Jawahar Knowledge Centre (JKC) of A.S.D. Government Degree College for Women, Kakinada, has entered into a Memorandum of Understanding (MoU) with ART Genesys Pvt.Ltd.,Visakhapatnam, (COGENT BPO-Software- Consulting) to provide placement assistance to its students



## On 28-03-2025, the Department of English organized a Guest Lecture on the topic 'Enhancing Communication and Soft skills'



The Jawahar Knowledge Centre (JKC) of A.S.D. Government Degree College for Women, Kakinada, has entered into a Memorandum of Understanding (MoU) with Muthoot Finance pvt .Ltd Regional HR Manager to provide placement assistance to its students



The APEWIDC department laid the college's internal roads



4 students of our college who registered for Mathematics course in NPTEL have successfully completed the course and one student named G.Satya got Elite Certification.

| ALAINEI<br>MARABA        | department 74 good com  | 2005-<br>12-18 | eder   | subsara's   | 30    | 3379600  | Provat | . 1647 | 394   | 30    | н  | taconstally<br>maghted  | No  | 20140)<br>15   | Tae Mar<br>2021 |
|--------------------------|-------------------------|----------------|--------|-------------|-------|--