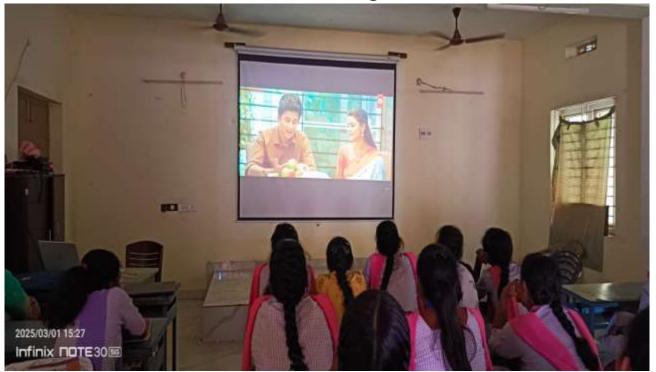

JKC's new batch of Computer skills training for first-year students began on 01-03-2025. In the JKC Lab, students are practicing their computer skills.

On 02-03-2025 the Department of Economics screened the Movie, 'The great Indian Kitchen' to educate the girl students.