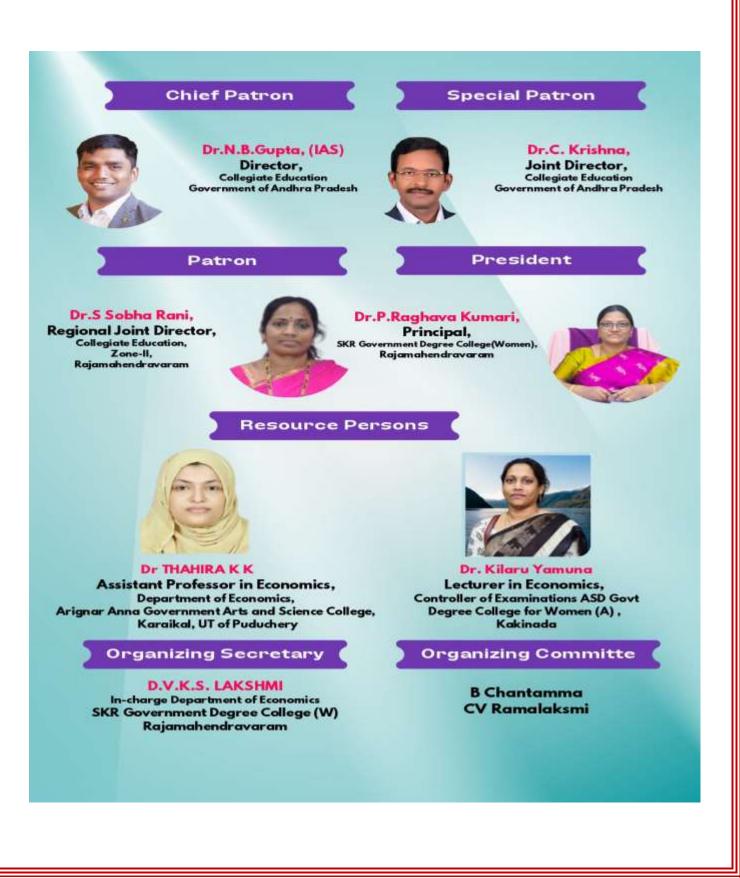

the chief guest of the programme. The students gave awareness on the importance of sparrows and Frogs in maintaining ecological balance, threats for their existence, conservation strategies to be adopted. This event provided an opportunity for students to deepen their understanding of biodiversity and its conservation. Significance of these observances and the need for wildlife conservation. As part of the conservation efforts, students, along with principal and Zoology staff provided feed and water for the birds.







On 20-03-2025 Dr.K.Yamuna, Lecturer in Economics of our college has been acted as a resource person in the one day National Webinar on 'Challenges in women startups in India' organised by the department of Economics, SKR Government Degree College Women, Rajamahendravaram





On 21-03-2025 Faculty of Commerce has attended a Two Day National Seminar- MSMEs -Growth Engine of India, at Ideal College of Arts& Sciences Kakinada.

On day one of the seminar Ms. RRD Sirisha, HoD of Commerce acted as Rapporteur



Dr. Sowjanya & Ms. NPV Lakshmi Devi, faculty of Commerce presented the papers in the seminar





On 22-03-2025 Faculty of Economics has attended a Two Day National Seminar- MSMEs -Growth Engine of India, at Ideal College of Arts& Sciences Kakinada.

On day Two of the seminar Dr.K.Yamuna, Lecturer in Economics acted as a Chairperson for the technical session & presented a paper



Ms.Pavani, Lecturer in Economics presented a paper in the seminar

## The Department of history entered the MOU with the Archaeology Department, Kakinada on 22-3-2025



Field Vi