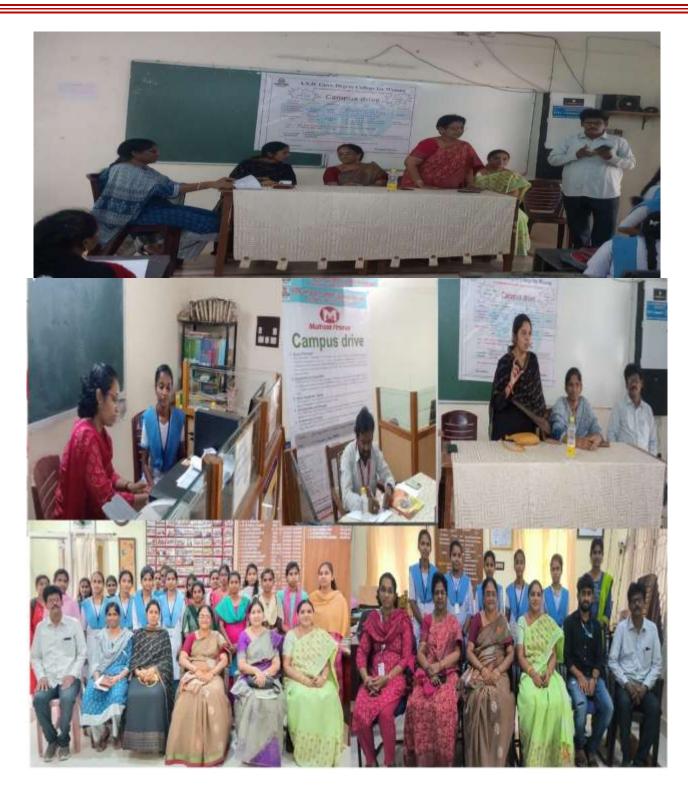

|                                  |  |
| (Wednesday)                                                                                     | Round ILHR                                                |                                                                                                                                                                                                                    |                                                                                                                                                                                   |                                  |  |

Note:-Students have to carry one passport size photo and two copies of Resume and Aadhaar card Xerox.

JKC Coordinator

Principal/Chairman





Out of the 164 students who participated in the JKC Campus Recruitment Drive, 58 were chosen by Foxconn Pvt. Ltd., 14 by Muthoot Finance Ltd., 10 by Lakshmi Global IT Solutions, and 3 by Isuzu Motors. According to the announcement made by JKC Coordinator Dr. P. Sanjotha, 84 students were placed in total. The chosen children have been appreciated by the principal, vice-principal, and IQAC coordinator

On March 5, 2025, a painting competition with the theme "Gender Equality" was held in honor of International Women's Day by the department of Commerce in collaboration with Women Empowerment cell.



On 06-03-2025 as a part of Women's Day Celebrations Dr.Anitha, Lecturer in Home Science has delivered a Nutrition talk to ICDS Staff at CDPO office, Kakinada



In collaboration with JCI Queens,