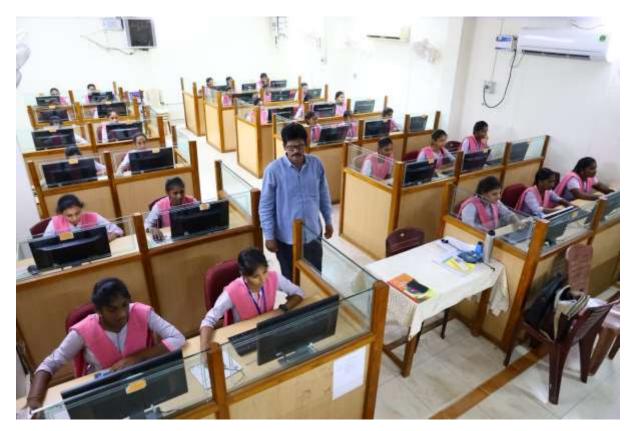

JKC's new batch of Computer skills training for first-year students began on 01-03-2025. In the JKC Lab, students are practicing their computer skills.

On 02-03-2025 the Department of Economics screened the Movie, 'The great Indian Kitchen' to educate the girl students.