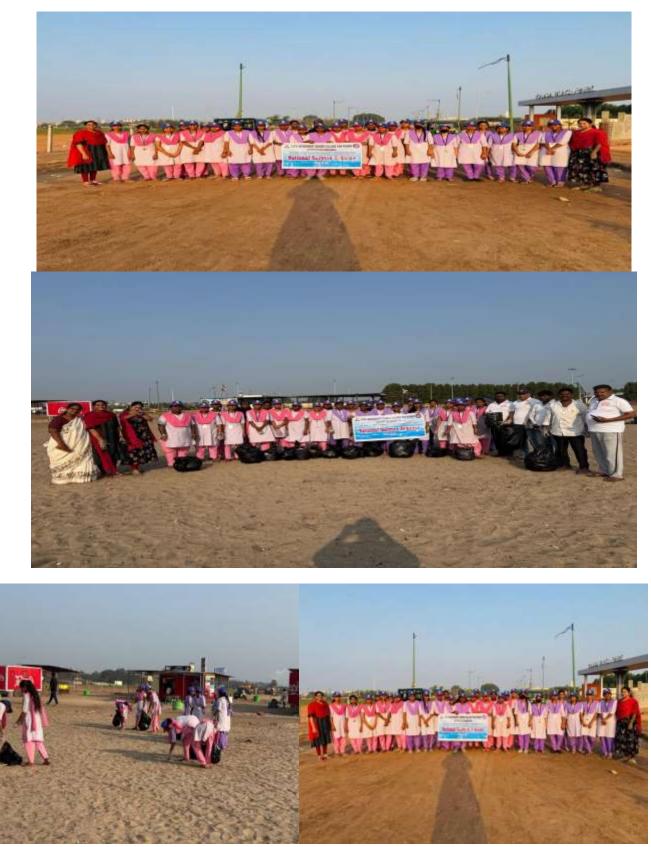

| <ul> <li>(Extension and Outreach Activities)</li> <li>4. News from Departments (Departmental Activities)</li> <li>5. Alumni Corner</li> <li>6. Sports and Cultural Corner</li> <li>7. Research and Capacity Building Programmes (MoUs, Trainings Organized by the Institution, HVPE Activities</li> <li>8. Upcoming Events</li> <li>9. Miscellaneous (Any other Important and Relevant Information related to the Institution like donations by Philanthropists, Community etc.)</li> </ul> |

JKC's new batch of Computer skills training for first-year students began on 01-03-2025. In the JKC Lab, students are practicing their computer skills.



On 02-03-2025 the Department of Economics screened the Movie, 'The great Indian Kitchen' to educate the girl students.







On 03-03-2025 Dr.P.Sanjotha, Lecturer in English and Dr.K.Syamala Devi, Lecturer in Telugu acted as judges to the (Zonal event) Literary competitions conducted by Eenadu Kakinada at P.R.Vocational Jr. College









Ms.N.Subrahmanyaeswari, lecturer in charge, Department of Computer Science has delivered a Guest Lecture on "Normalization" to the B.Sc. Computer Science students of Govt. Degree College for Women, Kalahasthi.

| Naga Subrahmanyeswari Nim