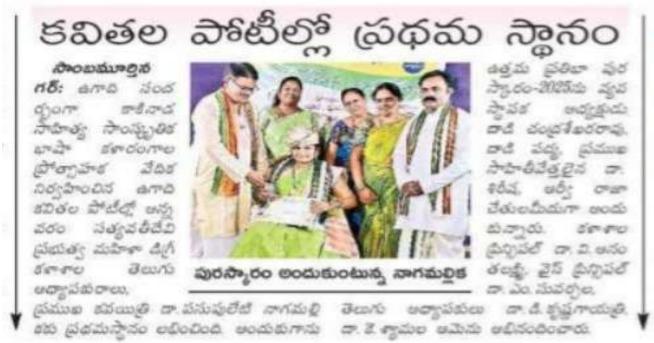

පංෂියාශ (බිනි බල හන්පර)බාඳ . 8 : అంతర్జతీయ మహితా బసోత్రవం సందర్భంగా సాహిత్త, సాంస్థతిక, రాష, కళా రంగాల ప్రోత్తపాఠ వేదిక. కారీనాడ వారి అధ్యర్యంలో దాడి చంద్రశేఖర రావు నిర్మహించిన వవధ రంగాలలో విశేష కృషి చేస్తున్న మహితా మణులకు అంటస్తున్న ఉత్తమ మహిళా పురస్కారం 2025 అపార్పల కార్పక్రమంలో సాహిత్స రంగంలో విశేష కృష్ చేస్తున్న 🗟 చస్ డీ ప్రభుత్య మహిళా డిగ్రీ కళాశాల, 🛛 శ్రామల తదితర అధ్యాపక అధ్యాపకేతర సిట్టంది తెలుగు అధ్యాపకురాలు. ప్రముఖ కవయిత్రి డాక్టర్

పసుపులేటి నాగమళ్లికకు ఉత్తమ మహిళా పురస్కాదం 2025 ను సథాదృష్టులు దాడి බ්බුෂ පම්බාධ බිල්, මාර්ම සබාරා ල්ගීම ස కత్పెడి చేతుల మీదుగా అందుకుగ్రందుకు గాను కళాశాల ప్రిస్థిపల్ డాక్టర్ వి. అనంతలక్ష్మి వైస్ ప్రిశ్రిపల్ డాక్టర్ ఎం. సుభద్దలను క్రూ ప్ సి తోంద్రనేటర్ ఎమ్. పసంతండ్లి, తెలుగు అధ్యాపకులు డాక్టర్ డి. కృష్ణ గాయత్రి డాక్టర్ కే ಅಮಿಸು ಅಥನಂದಿಂದಾರು.





Δ



Date : 31/03/2025 EditionName : ANDHRA PRADESH( KAKINADA PageNo :







ధృష్టత భహించి ప్రారంభస్తూ పైపుణ్యాథ వృద్ధికి పెర్యాటు -のないない శుద్యాద్భలలో diagra i තුළබාංගතුයකිර් බනුළබොහය ස්බාණිකංගේ ඤපා. බුබටුජ බෑඩ් බුබරංකයන් කාරංක ത്രങ്ങങ്ങൾ പ്രിക്ക്യാപ്പാണ്ക് അരിർ അറ്റ రాషళో ప్రాబ్యం తష్టరిసల అన్నారు. ఈ ශ්රීයාන ශක්ෂා කොහි සංක්රීය වනාවේ වන අදුබනාන සෑ නිසා බන්ධිරාග ග්ෂතා පෙල් බඳාපාර එළිරර් කරායාල් යාමුර් බා බරාසාන් එම ලේ.ජුණා මග්ෂානු නග්පාංක ක්රගන බනාපුම వేశారు. ఈ కార్పక్రమంతో బక్సు సన్ కోశార్జనేటర ගට නාර්ටමසසු, ශාසුරි කාෂාවම, බාහැංම, ශාසුරි

බාංතුනිතපානා , ශංසුරි බා පතාන, ශංසුරි බා నాగమల్లిక తటతర అధ్యాపక అధ్యాపకులు పాట్రిన్నారు.

and address

පාර්ශය (නීති බලා සත්පතානාල , 28 බලාසස జర్మవదం సత్యవత్ ప్రధుత్న మహితా దిగ్రీ కుతాతాల 900 బధాణం అధ్యద్రంతో ఎన్ హేస్తింగ్ 663.33.08655 පෙරසි බෞඛ් බැංජ් පත් ප