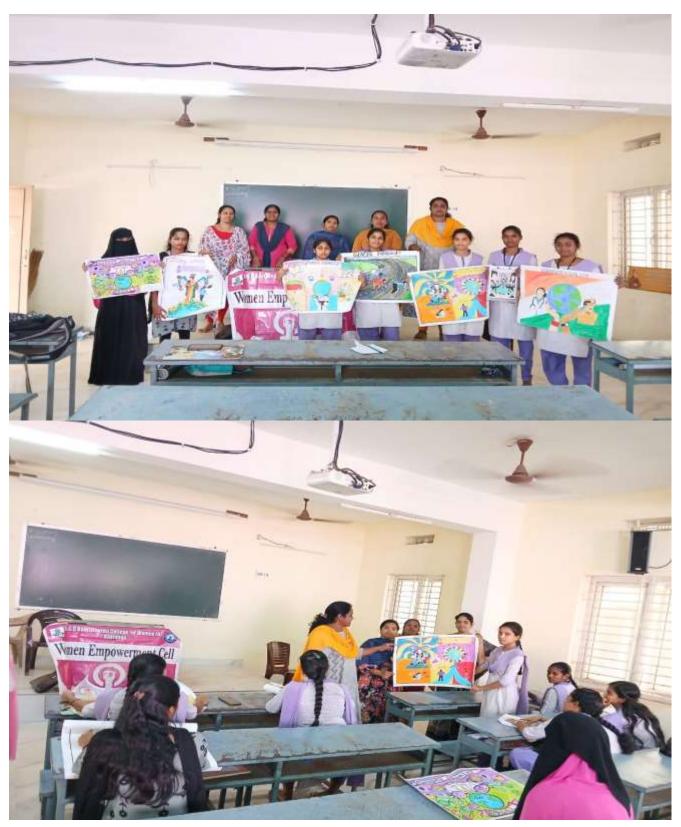

|                                  |  |

Note:-Students have to carry one passport size photo and two copies of Resume and Aadhaar card Xerox.

JKC Coordinator

Principal/Chairman





Out of the 164 students who participated in the JKC Campus Recruitment Drive, 58 were chosen by Foxconn Pvt. Ltd., 14 by Muthoot Finance Ltd., 10 by Lakshmi Global IT Solutions, and 3 by Isuzu Motors. According to the announcement made by JKC Coordinator Dr. P. Sanjotha, 84 students were placed in total. The chosen children have been appreciated by the principal, vice-principal, and IQAC coordinator

On March 5, 2025, a painting competition with the theme "Gender Equality" was held in honor of International Women's Day by the department of Commerce in collaboration with Women Empowerment cell.



On 06-03-2025 as a part of Women's Day Celebrations Dr.Anitha, Lecturer in Home Science has delivered a Nutrition talk to ICDS Staff at CDPO office, Kakinada



In collaboration with JCI Queens, Kakinada, the Department of Commerce & Women Empowerment Cell arranged a guest lecture in honor of International Women's Day. The home guard of the II town police station, G. Parmeswari, the self-defense coach, and Dr. Renuka Devi of the JCI group provided speech therapy throughout that section.b



In collaboration with the police department (I Town Police Station), the Women Empowerment Cell organized a rally on the occasion of International Women's Day.



On the occasion of Women's Day 8<sup>th</sup> March , Dr P.Nagamallika, Lecturer in Telugu received the Women's Awards for Literature 2025.