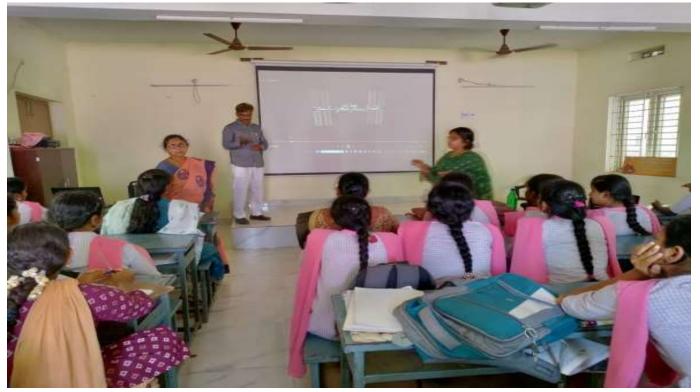

Ms.N.Subrahmanyaeswari, lecturer in charge, Department of Computer Science has delivered a Guest Lecture on "Normalization" to the B.Sc. Computer Science students of Govt. Degree College for Women, Kalahasthi.