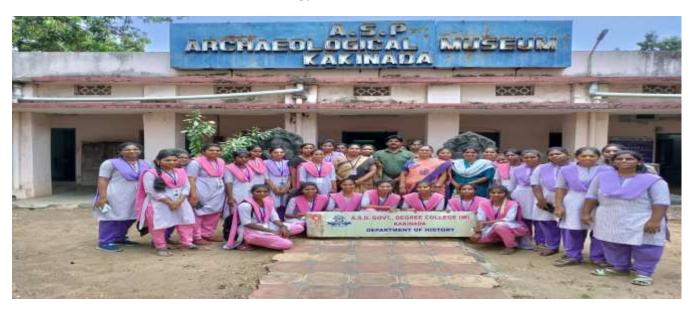

JKC's new batch of Computer skills training for first-year students began on 01-03-2025. In the JKC Lab, students are practicing their computer skills.

On 02-03-2025 the Department of Economics screened the Movie, 'The great Indian Kitchen' to educate the girl students.