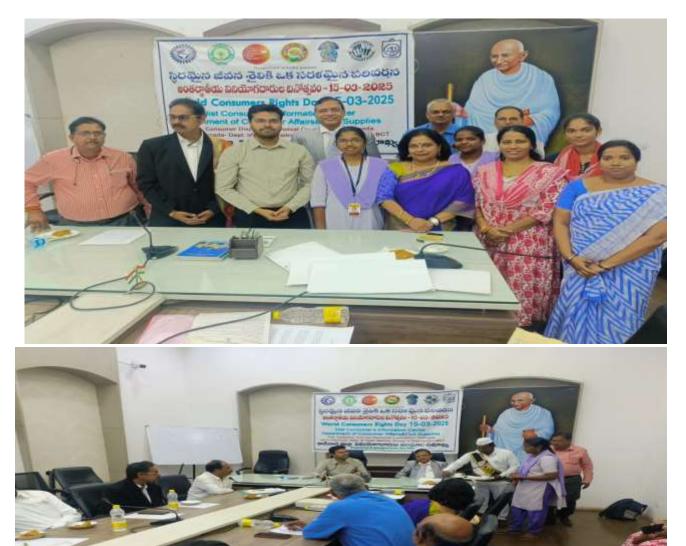

nnaickpur, Kakinada, Andhra Pradesh 533002, India Lat 16.939763° Long 82.239319° 13/03/2025.10:52 AM GMT +05:30

## Kadiyam Nurseries has given plants for our campus to beautify it. Satyadeva Nursery of Kadiyapulanka sponsored 100 uzenia plants.





Campus cleaning programme on 14-03-2025

As part of Admission Campaigning, our college staff members visited CBM Jr. College and PRG Jr College in Kakinada on the last day of intermediate exams to raise awareness regarding the Honours degree.



On the occasion of International Consumer Day, i.e., March 15, B.Com students Lavanya Kumari, Geetha, and V. Durga Manasa, along with faculty members Md. Hazara Parween and A. Sandhya, attended an awareness event on consumer rights at the Office of the District Collector and Magistrate in Kakinada.





Ms. Lavanya Kumari was honored by Kakinada District Joint Collector Shri Rahul Meenan, District Consumer Court Judge Shri Vasantha Kumar, and District Consumer Forum Chairman Susi Garu for securing 2nd place in the state-level competitions held in Vijayawada, Andhra Pradesh



VI Semester Zoology Students successfully completed their Internship and received certificates from Avanthi, Vishakapatnam



On Pi Day, the Department of Mathematics hosted a guest lecture on the mathematical history of pi. The distinguished Chief Guest, Dr.K.V.V. Satyanarayana, Founder of Ramanujam Academy in Ramachandrapuram. In this regard, a poster presentation competition was arranged for school pupils. The Chief Guest, K.V.V. Satyanarayana, along with the Principal and HOD sir, distributed the prizes to hono