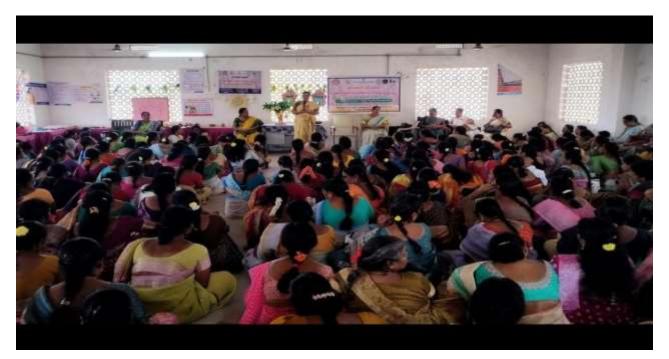

On 03-03-2025 Dr.P.Sanjotha, Lecturer in English and Dr.K.Syamala Devi, Lecturer in Telugu acted as judges to the (Zonal event) Literary competitions conducted by Eenadu Kakinada at P.R.Vocational Jr. College