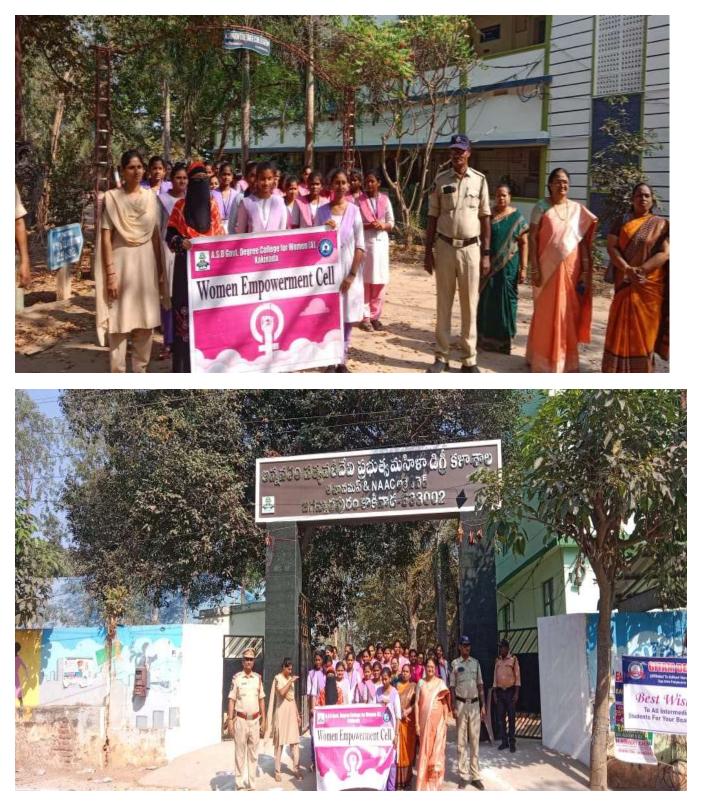

JKC's new batch of Computer skills training for first-year students began on 01-03-2025. In the JKC Lab, students are practicing their computer skills.

On 02-03-2025 the Department of Economics screened the Movie, 'The great Indian Kitchen' to educate the girl students.