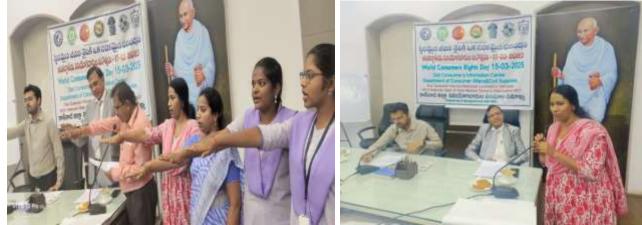

gannaickpur, Kakinada, Andhra Pradesh 533002, India Lat 16.939763° Long 82.239319° 13/03/2025.10:52 AM GMT +05:30

## Kadiyam Nurseries has given plants for our campus to beautify it. Satyadeva Nursery of Kadiyapulanka sponsored 100 uzenia plants.





Campus cleaning programme on 14-03-2025

As part of Admission Campaigning, our college staff members visited CBM Jr. College and PRG Jr College in Kakinada on the last day of intermediate exams to raise awareness regarding the Honours degree.



On the occasion of International Consumer Day, i.e., March 15, B.Com students Lavanya Kumari, Geetha, and V. Durga Manasa, along with faculty members Md. Hazara Parween and A. Sandhya, attended an awareness event on consumer rights at the Office of the District Collector and Magistrate in Kakinada.





Ms. Lavanya Kumari was honored by Kakinada District Joint Collector Shri Rahul Meenan, District Consumer Court Judge Shri Vasantha Kumar, and District Consumer Forum Chairman Susi Garu for securing 2nd place in the state-level competitions held in Vijayawada, Andhra Pradesh



VI Semester Zoology Students successfully completed their Internship and received certificates from Avanthi, Vishakapatnam



On Pi Day, the Department of Mathematics hosted a guest lecture on the mathematical history of pi. The distinguished Chief Guest, Dr.K.V.V. Satyanarayana, Founder of Ramanujam Academy in Ramachandrapuram. In this regard, a poster presentation competition was arranged for school pupils. The Chief Guest, K.V.V. Satyanarayana, along with the Principal and HOD sir, distributed the prizes to ho