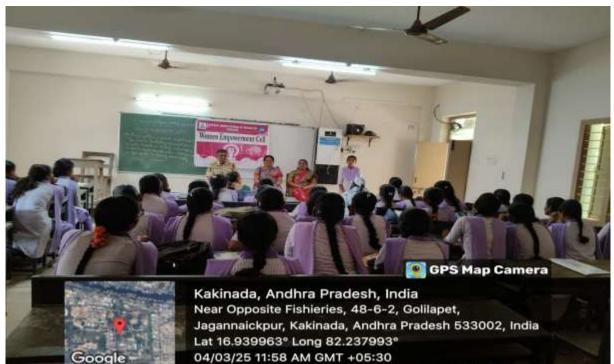

On 03-03-2025 Dr.P.Sanjotha, Lecturer in English and Dr.K.Syamala Devi, Lecturer in Telugu acted as judges to the (Zonal event) Literary competitions conducted by Eenadu Kakinada at P.R.Vocational Jr. College