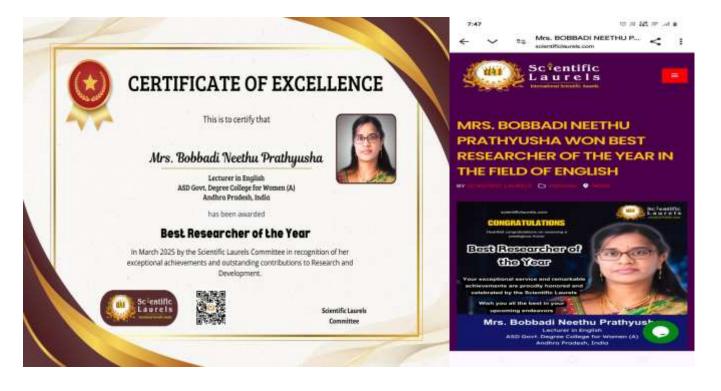

ent of Commerce & Women Empowerment Cell arranged a guest lecture in honor of International Women's Day. The home guard of the II town police station, G. Parmeswari, the self-defense coach, and Dr. Renuka Devi of the JCI group provided speech therapy throughout that section.b



In collaboration with the police department (I Town Police Station), the Women Empowerment Cell organized a rally on the occasion of International Women's Day.



On the occasion of Women's Day 8<sup>th</sup> March , Dr P.Nagamallika, Lecturer in Telugu received the Women's Awards for Literature 2025. This award programme was organised by the Shastri Kalavedika Kakinada.



Ms.B.N.Prathyusha, Received an award from Scientific Laurels as a Best researcher of the year for paper presentations in the field of English



On 13-03-2025 a National Webinar on \*"Navigating the landscape of IPR: Patents. Trade Marks and Copyrights" was held by the Department of Commerce, and 344 people registered. The webinar was televised at NB3, Physics Lab and Seminar Hall, as well as Pithapuram GDC.



Name Durgs Milalia South MPVL David Internation in A a harrow D. C hausens

Londones in Case

#### **Organizing Committee :**

Dr. KNB Kumari, Locturer in Cammond Hs. A Sendbys, Lecturer in Commerce Ms. Hazara Parwers Lecturer in Commerce Sci. V Sciences. Lecturer in Commerce

### Advisory Committee:

Dr.G Aniths, Lecturer in Home Science -Member IIC Dr. K Levenya, Lecturer in Home Science - Merelser IC KNVSN Essent, Lecturer in Botony Dr. K Anima, Locium in Chemistry A Swathi, Lecturer in Hindi D Kanturi V Durgs Meness

M