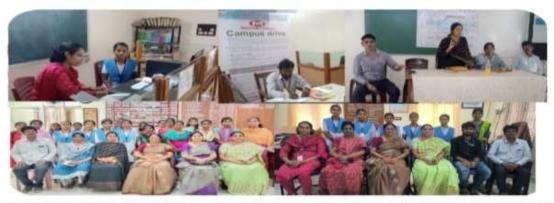

On 03-03-2025 Dr.P.Sanjotha, Lecturer in English and Dr.K.Syamala Devi, Lecturer in Telugu acted as judges to the (Zonal event) Literary competitions conducted by Eenadu Kakinada at P.R.Vocational Jr. College

Ms.N.Subrahmanyaeswari, lecturer in charge, Department of Computer Science has delivered a Guest Lecture on "Normalization" to the B.Sc. Computer Science students of Govt. Degree College for Women, Kalahasthi.