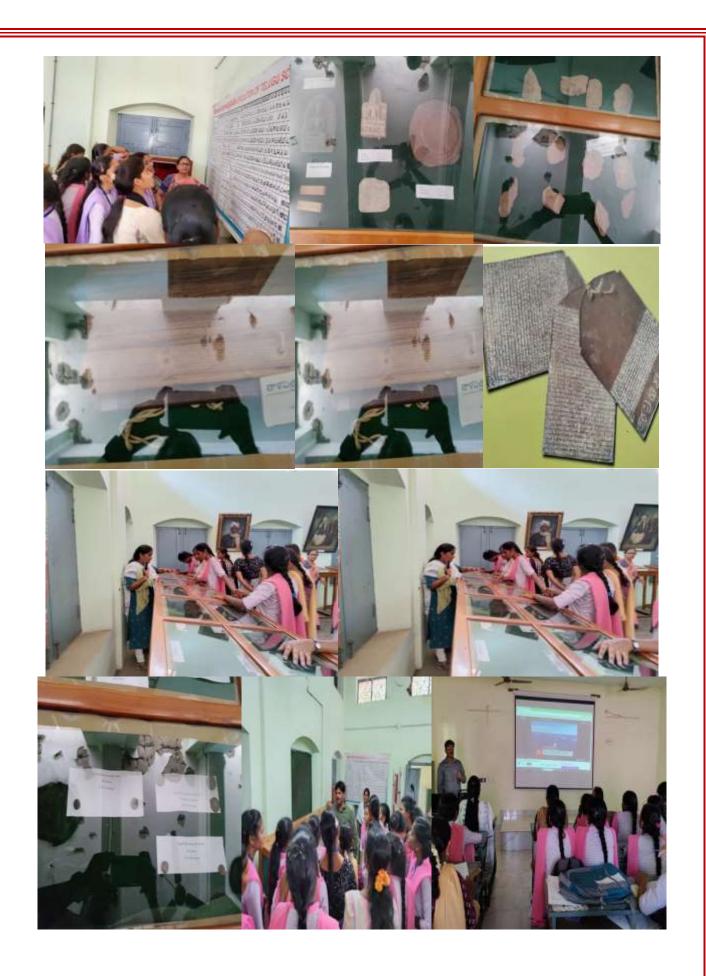

JKC's new batch of Computer skills training for first-year students began on 01-03-2025. In the JKC Lab, students are practicing their computer skills.

On 02-03-2025 the Department of Economics screened the Movie, 'The great Indian Kitchen' to educate the girl students.