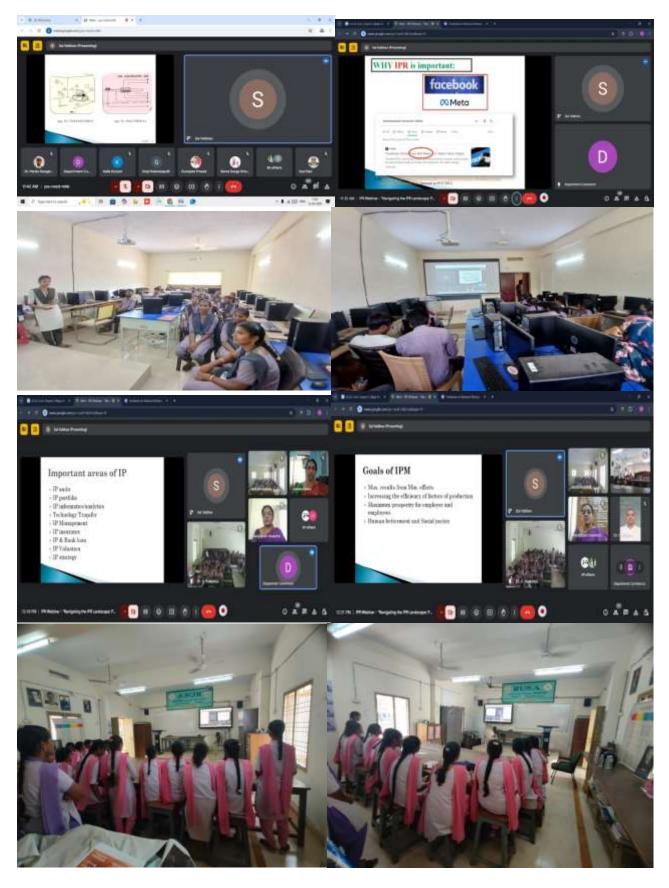

programmes. From 2023-24. At present, the college has a student enrolment of 950. The college offers 14 UG Honours and 3 PG programmes.

#### Programmes offered:

B.A Honours (Economics), B.A Honours (Political Science), B.A Honours (History)

- B.Com Honours (General), B.Com Honours (Computer Applications) . B.Com Honours (BIFS)
- B.Sc.Honours (Home Science), B.Sc.Honours (Chemistry)
- B.Sc.Honours (Zoology) B.Sc.Honours (Botany), B.Sc.Honours (Physics)
- B.Sc.Honours ( Computer Sciences), B.Sc.Honours (Mathematics),
- B.Sc Honours (Microbiology)
- PG programmes
- M.A. (Telugu), M.Com & M.Sc (Organic Chemistry).

The College uses every opportunity with great care in strengthening the students to excel in their academics and get decent jobs.

### **Telecast of Webinar at GDC Pithapuram**



## On March 13, 2025, Department of Botany faculty and students participated in the NADEP composting technique to prepare sustainable manure.



48-4-2/1a, Gollapet, Jagannaickpur, Kakinada, Andhra Pradesh 533003, India Lut 16,939705° Long 82,23907° 13/03/2025 10:48 AM GMT +05:30







Kakinada, Andhra Pradesh, India 48-4-2/15, Gollapet, Jagannaickpur, Kakinada, Andhra Pradesh 533002, India Lat 16,939762° Long 82.239263° 13/03/2025 10:52 AM GMT +05:30

Cost and Car

Kakinada, Andhra Pradesh, India 48-4-2/10, Gollapet, Jagannackpur, Kakinada, Andhra Pradesh 533002, India Lat 16.939782\* Long 82.23925\* 13/03/2025 10:51 AM GMT +06:30 Kakinada, Andhra Pradesh, India 48-4-2/1b, Gollispet, Jagannaickpur, Kakinada, Andhra Pradesh 533002, India Lat 16.939763° Long 82.239319° 13/03/2025.10:52 A