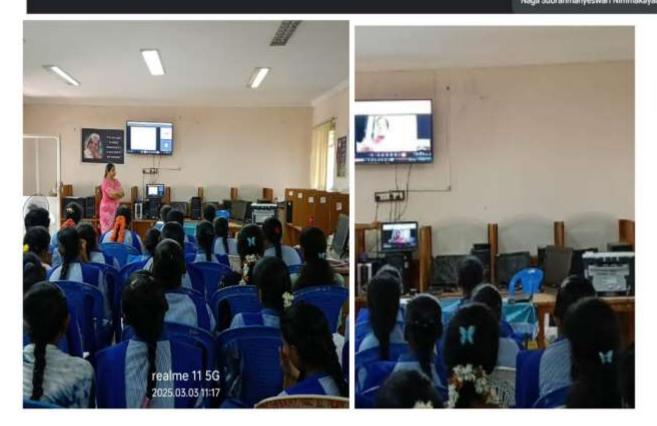

Ms.N.Subrahmanyaeswari, lecturer in charge, Department of Computer Science has delivered a Guest Lecture on "Normalization" to the B.Sc. Computer Science students of Govt. Degree College for Women, Kalahasthi.