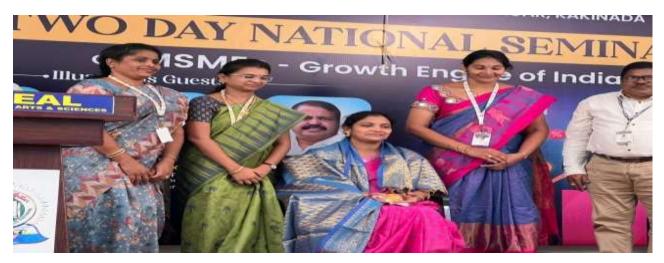

ity for students to deepen their understanding of biodiversity and its conservation. Significance of these observances and the need for wildlife conservation. As part of the conservation efforts, students, along with principal and Zoology staff provided feed and water for the birds.







On 20-03-2025 Dr.K.Yamuna, Lecturer in Economics of our college has been acted as a resource person in the one day National Webinar on 'Challenges in women startups in India' organised by the department of Economics, SKR Government Degree College Women, Rajamahendravaram





On 21-03-2025 Faculty of Commerce has attended a Two Day National Seminar- MSMEs -Growth Engine of India, at Ideal College of Arts& Sciences Kakinada.

On day one of the seminar Ms. RRD Sirisha, HoD of Commerce acted as Rapporteur



Dr. Sowjanya & Ms. NPV Lakshmi Devi, faculty of Commerce presented the papers in the seminar





On 22-03-2025 Faculty of Economics has attended a Two Day National Seminar- MSMEs -Growth Engine of India, at Ideal College of Arts& Sciences Kakinada.

On day Two of the seminar Dr.K.Yamuna, Lecturer in Economics acted as a Chairperson for the technical session & presented a paper



Ms.Pavani, Lecturer in Economics presented a paper in the seminar

## The Department of history entered the MOU with the Archaeology Department, Kakinada on 22-3-2025



Field Visit to Archaeology Museum on 22-03-2025





Physics Department in association with History Department, have shown the return of Sunita Williams on to earth, episode. In this connection we also explain the life in the zero gravity condi