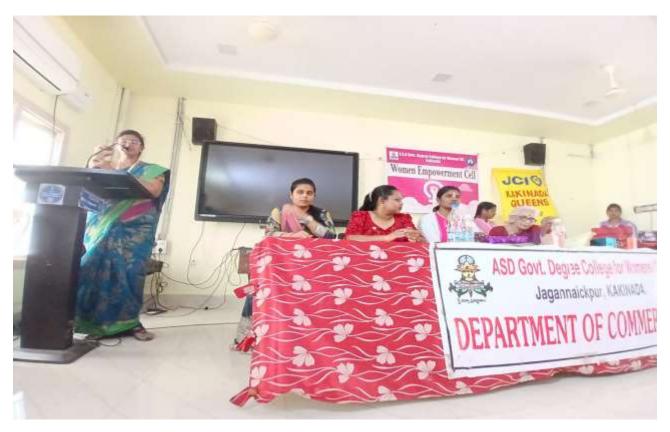

Ms.N.Subrahmanyaeswari, lecturer in charge, Department of Computer Science has delivered a Guest Lecture on "Normalization" to the B.Sc. Computer Science students of Govt. Degree College for Women, Kalahasthi.