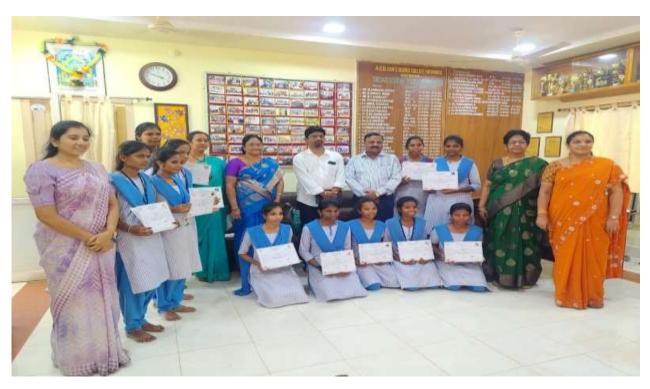

On 03-03-2025 Dr.P.Sanjotha, Lecturer in English and Dr.K.Syamala Devi, Lecturer in Telugu acted as judges to the (Zonal event) Literary competitions conducted by Eenadu Kakinada at P.R.Vocational Jr. College