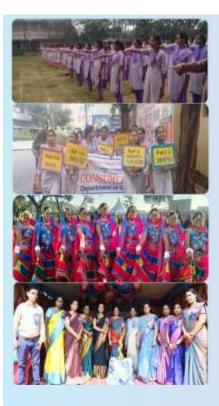

tion.b



In collaboration with the police department (I Town Police Station), the Women Empowerment Cell organized a rally on the occasion of International Women's Day.



On the occasion of Women's Day 8<sup>th</sup> March , Dr P.Nagamallika, Lecturer in Telugu received the Women's Awards for Literature 2025. This award programme was organised by the Shastri Kalavedika Kakinada.



Ms.B.N.Prathyusha, Received an award from Scientific Laurels as a Best researcher of the year for paper presentations in the field of English



On 13-03-2025 a National Webinar on \*"Navigating the landscape of IPR: Patents. Trade Marks and Copyrights" was held by the Department of Commerce, and 344 people registered. The webinar was televised at NB3, Physics Lab and Seminar Hall, as well as Pithapuram GDC.



Name Durgs Milalia South MPVL David Internation in A a harrow D. C hausens

Londones in Case

#### **Organizing Committee :**

Dr. KNB Kumari, Locturer in Cammond Hs. A Sendbys, Lecturer in Commerce Ms. Hazara Parwers Lecturer in Commerce Sci. V Sciences. Lecturer in Commerce

### Advisory Committee:

Dr.G Aniths, Lecturer in Home Science -Member IIC Dr. K Levenya, Lecturer in Home Science - Merelser IC KNVSN Essent, Lecturer in Botony Dr. K Anima, Locium in Chemistry A Swathi, Lecturer in Hindi D Kanturi V Durgs Meness

Member IIC Morsber IIC Member BC Student Convener IIC - Student Member SC

#### About the Department of Commerce :

The Department of Commerce began its journey in 1991 when education was uncharted for women. Today, as women has to break barriers and soar to new educatio