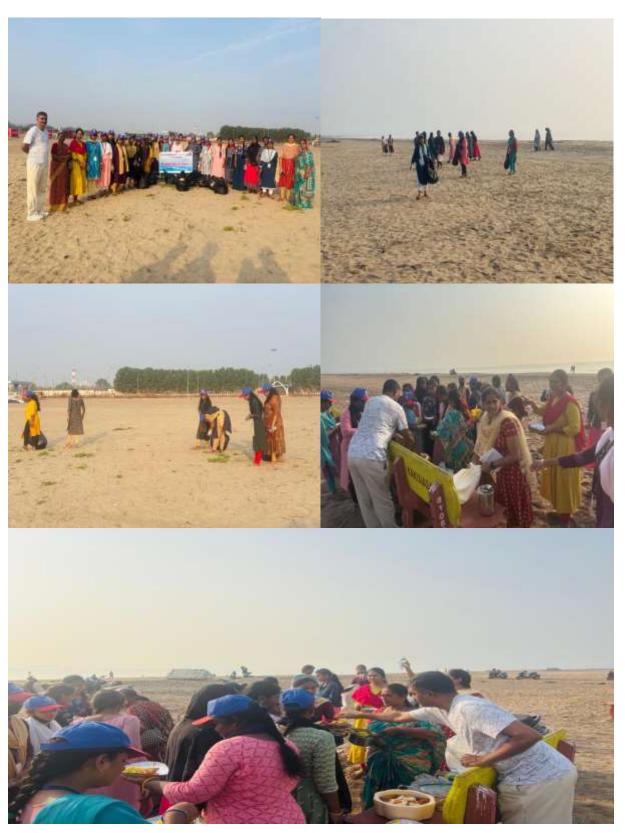

On 03-03-2025 Dr.P.Sanjotha, Lecturer in English and Dr.K.Syamala Devi, Lecturer in Telugu acted as judges to the (Zonal event) Literary competitions conducted by Eenadu Kakinada at P.R.Vocational Jr. College