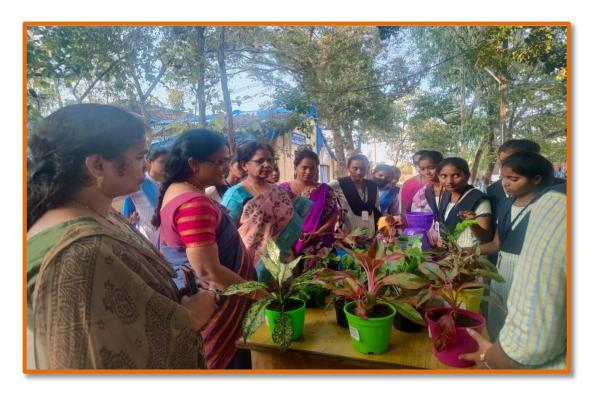

Visit to Nursery for buying Pots and Mother Plants with students

Faculty of Botany guiding the students in sapling preparation

Students Preparing Soil Mixture by mixing Red Soil, Organic Manure, Cocopeat, Neem cake and perlite