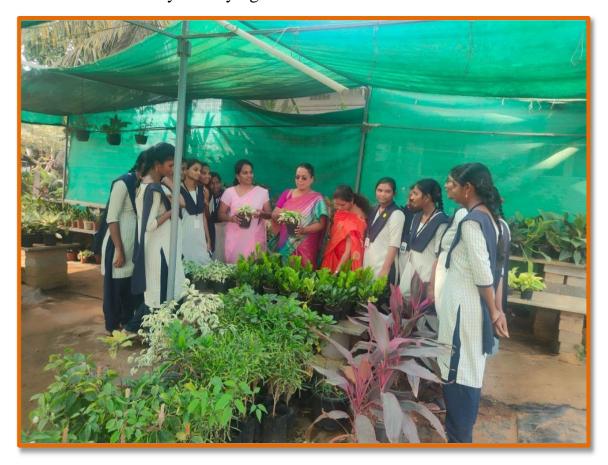

Visit to Nursery for buying Pots and Mother Plants with students

Faculty of Botany guiding the students in sapling preparation

Students Preparing Soil Mixture by mixing Red Soil, Organic Manure, Cocopeat, Neem cake and perlite