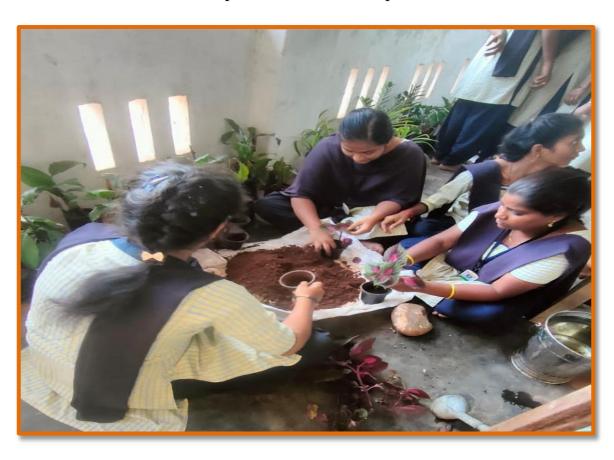

Visit to Nursery for buying Pots and Mother Plants with students

Faculty of Botany guiding the students in sapling preparation

Students Preparing Soil Mixture by mixing Red Soil, Organic Manure, Cocopeat, Neem cake and perlite