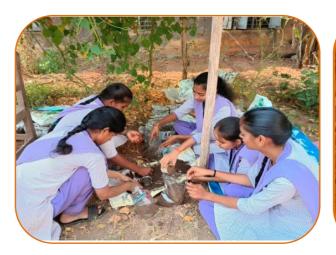

Visit to Nursery for buying Pots and Mother Plants with students

Faculty of Botany guiding the students in sapling preparation

Students Preparing Soil Mixture by mixing Red Soil, Organic Manure, Cocopeat, Neem cake and perlite