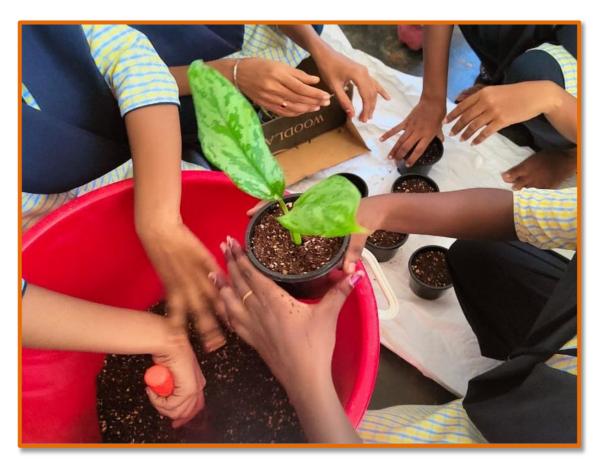

### Separation of Mother Plants and Propagation by Cuttings

Cuttings are placed in small size pots having potting mixture

Cuttings are placed in small size pots having potting mixture