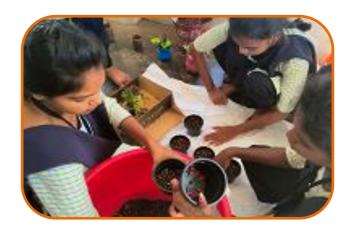

Visit to Nursery for buying Pots and Mother Plants with students

Faculty of Botany guiding the students in sapling preparation

Students Preparing Soil Mixture by mixing Red Soil, Organic Manure, Cocopeat, Neem cake and perlite