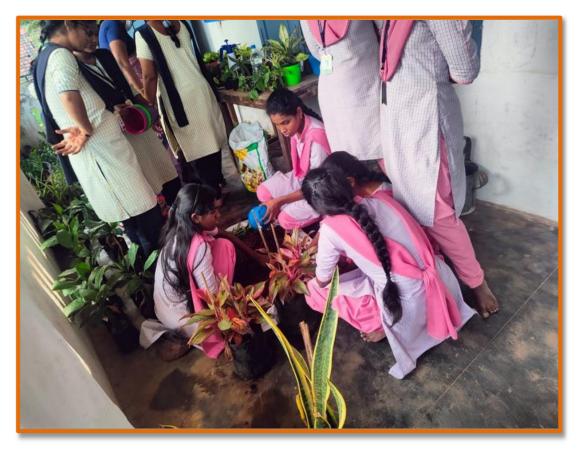

### Separation of Mother Plants and Propagation by Cuttings

Cuttings are placed in small size pots having potting mixture

Cuttings are placed in small size pots having potting mixture