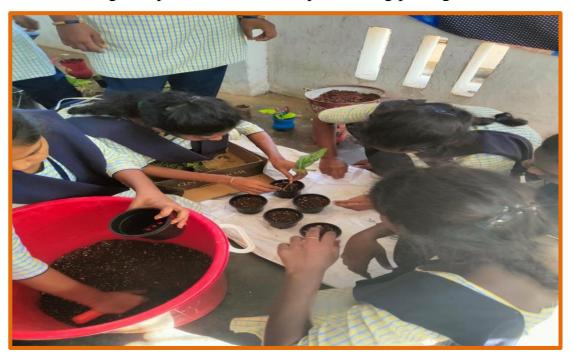

Visit to Nursery for buying Pots and Mother Plants with students

Faculty of Botany guiding the students in sapling preparation

Students Preparing Soil Mixture by mixing Red Soil, Organic Manure, Cocopeat, Neem cake and perlite