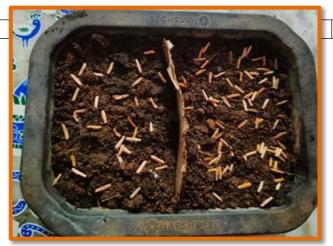

#### PROPAGATION OF ADENIUM PLANTS BY SEEDS

Plant Stall for sale of Blossoms Nursery Saplings by students along with the Faculty of the Department