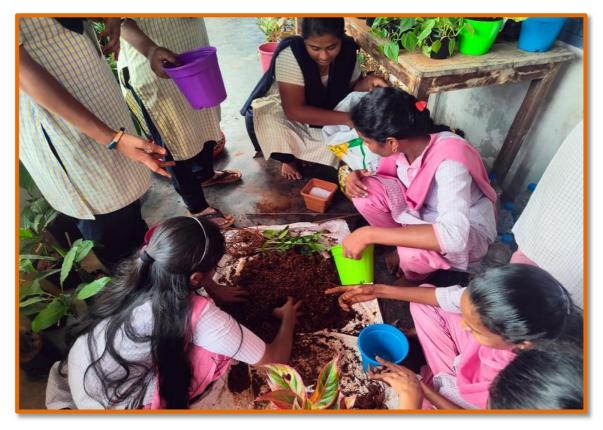

Visit to Nursery for buying Pots and Mother Plants with students

Faculty of Botany guiding the students in sapling preparation

Students Preparing Soil Mixture by mixing Red Soil, Organic Manure, Cocopeat, Neem cake and perlite