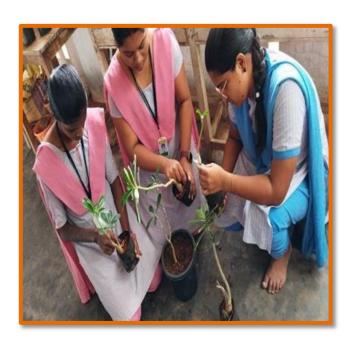

### Separation of Mother Plants and Propagation by Cuttings

Cuttings are placed in small size pots having potting mixture

Cuttings are placed in small size pots having potting mixture