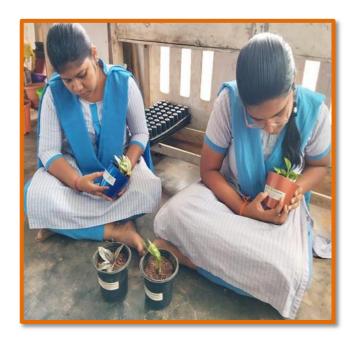

## Propagation of Phelodron plant species

Faculty guiding the students in making hanging pots