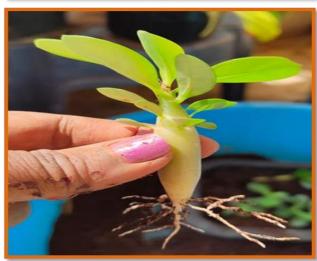

les for students. 'All is Well' an NGO, recognized and appreciated the students and the institution for environmental protection initiatives.







Visit to Nursery for buying Pots and Mother Plants with students



Faculty of Botany guiding the students in sapling preparation



Students Preparing Soil Mixture by mixing Red Soil, Organic Manure, Cocopeat, Neem cake and perlite



### Separation of Mother Plants and Propagation by Cuttings



Cuttings are placed in small size pots having potting mixture



Cuttings are placed in small size pots having potting mixture





## Propagation of Phelodron plant species



Faculty guiding the students in making hanging pots



# Plant saplings during growth



Plant saplings ready for sale





#### PROPAGATION OF ADENIUM PLANTS BY SEEDS

















Plant Stall for sale of Blossoms Nursery Saplings by students along with the Faculty of the Department



#### Principal madam & Vice Principal visiting the stall



New year Plant Sale by Blossoms Nursery



Preparation of NAADEP PIT with degradable solid waste







Transfer of manure in to sapling pots





## Blossoms Nursery Stall at SAMANA Fair





Plant sale by Blossoms Nursery at Women entrepreneur Trade Fair