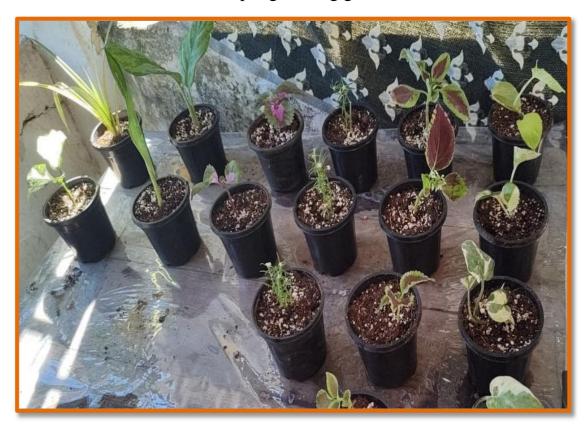

lizes alternate energy sources, water conservation strategies, providing real-time examples for students. 'All is Well' an NGO, recognized and appreciated the students and the institution for environmental protection initiatives.







Visit to Nursery for buying Pots and Mother Plants with students



Faculty of Botany guiding the students in sapling preparation



Students Preparing Soil Mixture by mixing Red Soil, Organic Manure, Cocopeat, Neem cake and perlite



### Separation of Mother Plants and Propagation by Cuttings



Cuttings are placed in small size pots having potting mixture



Cuttings are placed in small size pots having potting mixture





## Propagation of Phelodron plant species



Faculty guiding the students in making hanging pots



# Plant saplings during growth



Plant saplings ready for sale





#### PROPAGATION OF ADENIUM PLANTS BY SEEDS

















Plant Stall for sale of Blossoms Nursery Saplings by students along with the Faculty of the Department



#### Principal madam & Vice Principal visiting the stall



New year Plant Sale by Blossoms Nursery



Preparation of NAADEP PIT with degradable solid waste







Transfer of manure in to sapling pots





## Blossoms Nursery Stall at SAMANA Fair





Plant sale by Blossoms Nursery at Women entrepreneur Trade Fair