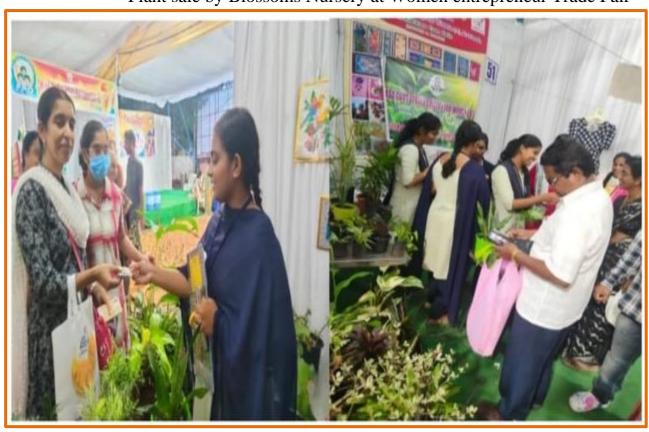

## Blossoms Nursery Stall at SAMANA Fair

Plant sale by Blossoms Nursery at Women entrepreneur Trade Fair