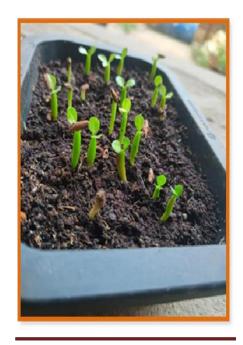

#### A.S.D GOVERNMENT DEGREE COLLEGE FOR WOMEN (A)

(Re-Accredited by NAAC with 'B') KAKINADA 533002, EASTGODAVARI, ANDHRA PRADESH

# **BLOSSOMS NURSERY**



Environmental consciousness is deeply ingrained through various initiatives. Courses like Environmental Education, active participation in Eco club activities, involvement in plantation drives, mangroves and Olive Ridley conservation and other awareness activities within and outside the college are key components. The institution practices solid and liquid waste management practices and utilizes alternate energy sources, water conservation strategies, providing real-time examples for students. 'All is Well' an NGO, recognized and appreciated the students and the institution for environmental protection initiatives.







Visit to Nursery for buying Pots and Mother Plants with students



Faculty of Botany guiding the students in sapling preparation



Students Preparing Soil Mixture by mixing Red Soil, Organic Manure, Cocopeat, Neem cake and perlite



### Separation of Mother Plants and Propagation by Cuttings



Cuttings are placed in small size pots having potting mixture



Cuttings are placed in small size pots having potting mixture





## Propagation of Phelodron plant species



Faculty guiding the students in making hanging pots



# Plant saplings during growth



Plant saplings ready for sale





#### PROPAGATION OF ADENIUM PLANTS BY SEEDS

















Plant Stall for sale of Blossoms Nursery Saplings by students along with the Faculty of the Department



#### Principal madam & Vice