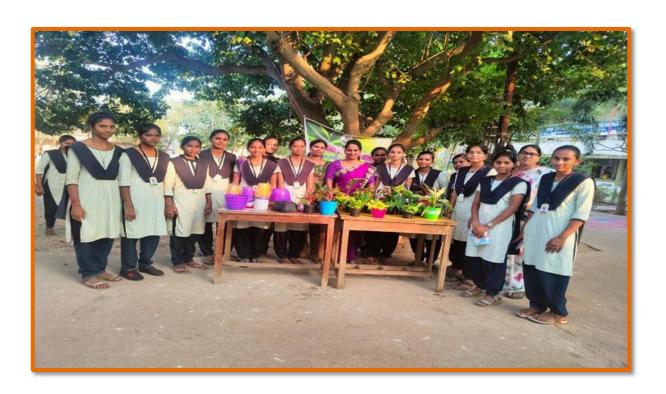

#### PROPAGATION OF ADENIUM PLANTS BY SEEDS

Plant Stall for sale of Blossoms Nursery Saplings by students along with the Faculty of the Department