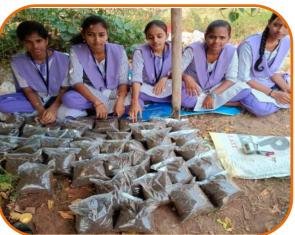

Visit to Nursery for buying Pots and Mother Plants with students

Faculty of Botany guiding the students in sapling preparation

Students Preparing Soil Mixture by mixing Red Soil, Organic Manure, Cocopeat, Neem cake and perlite