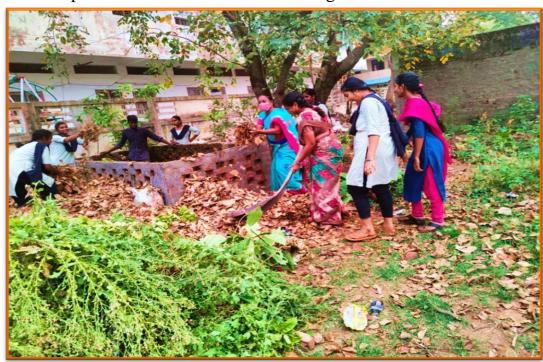

#### Principal madam & Vice Principal visiting the stall

New year Plant Sale by Blossoms Nursery

Preparation of NAADEP PIT with degradable solid waste

Transfer of manure in to sapling pots