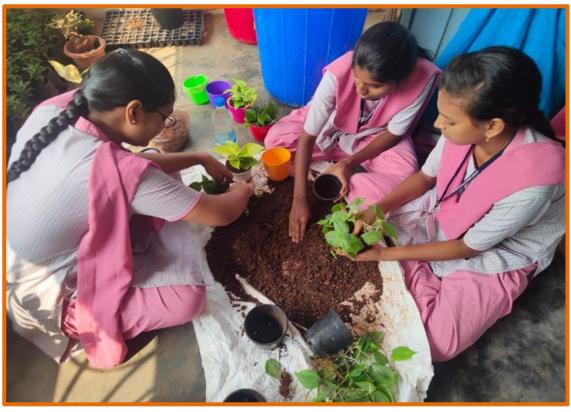

### Separation of Mother Plants and Propagation by Cuttings

Cuttings are placed in small size pots having potting mixture

Cuttings are placed in small size pots having potting mixture