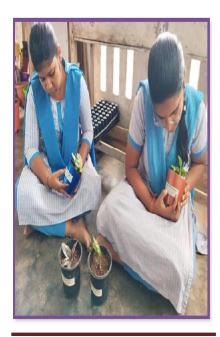

Visit to Nursery for buying Pots and Mother Plants with students

Faculty of Botany guiding the students in sapling preparation

Students Preparing Soil Mixture by mixing Red Soil, Organic Manure, Cocopeat, Neem cake and perlite