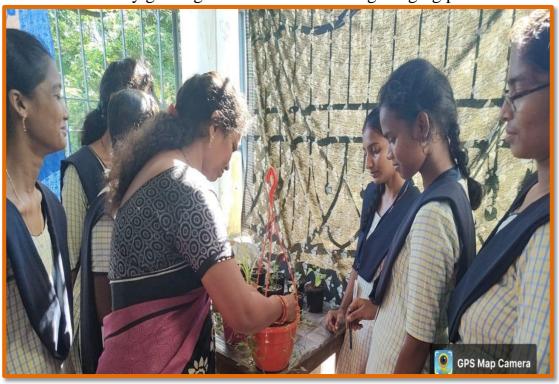

Visit to Nursery for buying Pots and Mother Plants with students

Faculty of Botany guiding the students in sapling preparation

Students Preparing Soil Mixture by mixing Red Soil, Organic Manure, Cocopeat, Neem cake and perlite