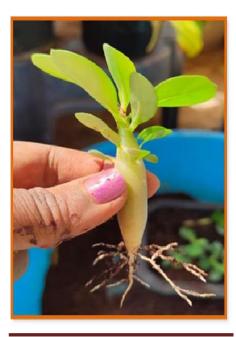

#### PROPAGATION OF ADENIUM PLANTS BY SEEDS

Plant Stall for sale of Blossoms Nursery Saplings by students along with the Faculty of the Department