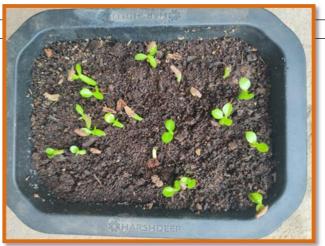

#### PROPAGATION OF ADENIUM PLANTS BY SEEDS

Plant Stall for sale of Blossoms Nursery Saplings by students along with the Faculty of the Department