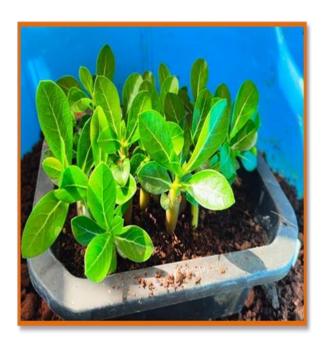

s for students. 'All is Well' an NGO, recognized and appreciated the students and the institution for environmental protection initiatives.







Visit to Nursery for buying Pots and Mother Plants with students



Faculty of Botany guiding the students in sapling preparation



Students Preparing Soil Mixture by mixing Red Soil, Organic Manure, Cocopeat, Neem cake and perlite



### Separation of Mother Plants and Propagation by Cuttings



Cuttings are placed in small size pots having potting mixture



Cuttings are placed in small size pots having potting mixture





## Propagation of Phelodron plant species



Faculty guiding the students in making hanging pots



# Plant saplings during growth



Plant saplings ready for sale





#### PROPAGATION OF ADENIUM PLANTS BY SEEDS

















Plant Stall for sale of Blossoms Nursery Saplings by students along with the Faculty of the Department



#### Principal madam & Vice Principal visiting the stall



New year Plant Sale by Blossoms Nursery



Preparation of NAADEP PIT with degradable solid waste







Transfer of manure in to sapling pots





## Blossoms Nursery Stall at SAMANA Fair





Plant sale by Blossoms Nursery at Women entrepreneur Trade Fair