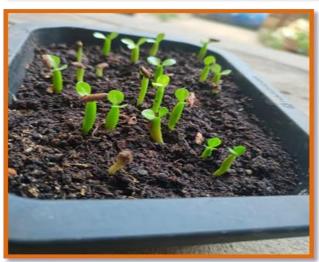

mples for students. 'All is Well' an NGO, recognized and appreciated the students and the institution for environmental protection initiatives.







Visit to Nursery for buying Pots and Mother Plants with students



Faculty of Botany guiding the students in sapling preparation



Students Preparing Soil Mixture by mixing Red Soil, Organic Manure, Cocopeat, Neem cake and perlite



### Separation of Mother Plants and Propagation by Cuttings



Cuttings are placed in small size pots having potting mixture



Cuttings are placed in small size pots having potting mixture





## Propagation of Phelodron plant species



Faculty guiding the students in making hanging pots



# Plant saplings during growth



Plant saplings ready for sale





#### PROPAGATION OF ADENIUM PLANTS BY SEEDS

















Plant Stall for sale of Blossoms Nursery Saplings by students along with the Faculty of the Department



#### Principal madam & Vice Principal visiting the stall



New year Plant Sale by Blossoms Nursery



Preparation of NAADEP PIT with degradable solid waste







Transfer of manure in to sapling pots





## Blossoms Nursery Stall at SAMANA Fair





Plant sale by Blossoms Nursery at Women entrepreneur Trade Fair