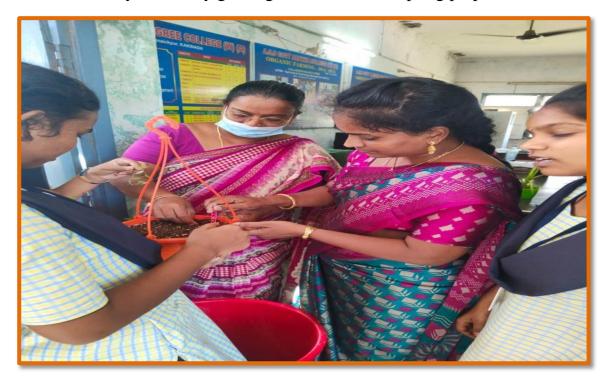

Visit to Nursery for buying Pots and Mother Plants with students

Faculty of Botany guiding the students in sapling preparation

Students Preparing Soil Mixture by mixing Red Soil, Organic Manure, Cocopeat, Neem cake and perlite