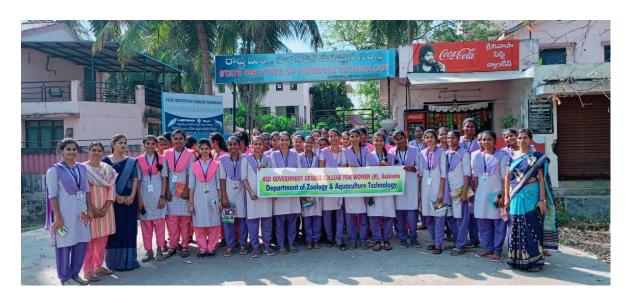

Staff & Students of the Zoology Department visiting SIFT

Students Receiving Inputs from the staff of SIFT

Demonstration of testing of water parameters in Culture Ponds - Water Analysis Lab, SIFT

Observation of Pathogen diagnosis in aquatic animals at Microbiology lab, SIFT