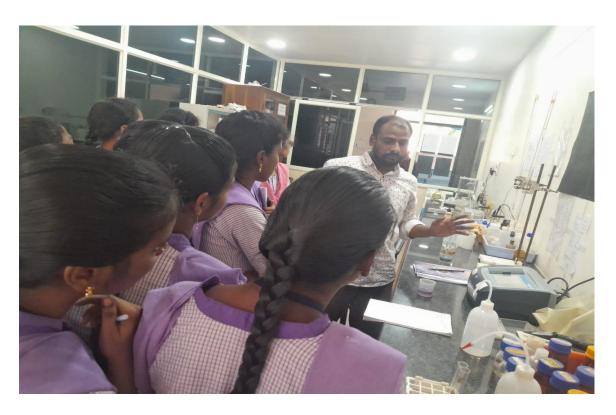

### Field visit to SIFT (2024-2025)

The Department of Zoology & Aquaculture Technology has conducted a field visit to I & II BSc Zoology Honours students on 12-02-2025 at the State Institute of Fisheries Technology- Kakinada. The Objective of field trip was to make the students interact with the staff members of SIFT to know about the different tests carried out in the different laboratories. Students were made aware of the employment opportunities in the aquaculture field. Assistant Director of Fisheries Smt. T. Sumalatha, Fisheries Development Officers Sri K. Chalapathi, Sri V.Naga Babu, Sri P.Dattatraya, and Assistant Inspector of Fisheries Smt. Suvarna Teja guided the students. Students visited the Hydrology Lab for Water & Soil Analysis, Feed Testing Lab, Microbiology Lab, PCR Lab, & Aquaria with ornamental fishes at SIFT. The lab in-charges explained the procedures followed for the analysis of samples. 48 students were benefited by participating in the field visit. Staff of Zoology Department Smt M. Vasantha Lakshmi - Lecturer in charge of Zoology, Smt S. Madhavi - Lecturer in Zoology, V. Vibhavari Yellari - Guest Lecturer in Zoology, R. Venkata Sandhya - Guest Lecturer in Aquaculture Technology & P. Dayamani -Record Assistant has participated in the SIFT Visit.

Staff & Students of the Zoology Department visiting SIFT

Students Receiving Inputs from the staff of SIFT

Demonstration of testing of water parameters in Culture Ponds - Water Analysis Lab, SIFT

Observation of Pathogen diagnosis in aquatic animals at Microbiology lab, SIFT