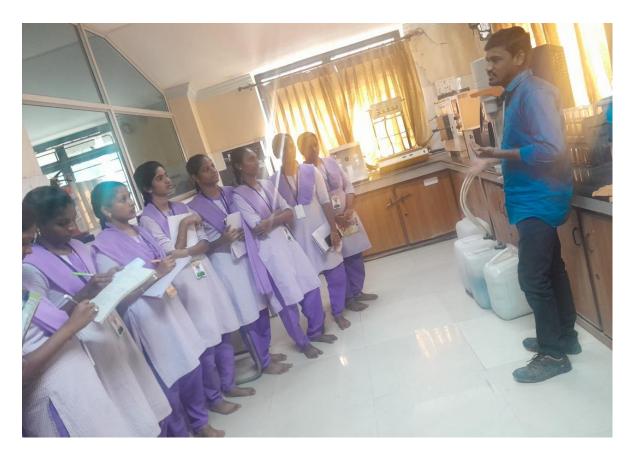

### Field visit to SIFT (2024-2025)

The Department of Zoology & Aquaculture Technology has conducted a field visit to I & II BSc Zoology Honours students on 12-02-2025 at the State Institute of Fisheries Technology- Kakinada. The Objective of field trip was to make the students interact with the staff members of SIFT to know about the different tests carried out in the different laboratories. Students were made aware of the employment opportunities in the aquaculture field. Assistant Director of Fisheries Smt. T. Sumalatha, Fisheries Development Officers Sri K. Chalapathi, Sri V.Naga Babu, Sri P.Dattatraya, and Assistant Inspector of Fisheries Smt. Suvarna Teja guided the students. Students visited the Hydrology Lab for Water & Soil Analysis, Feed Testing Lab, Microbiology Lab, PCR Lab, & Aquaria with ornamental fishes at SIFT. The lab in-charges explained the procedures followed for the analysis of samples. 48 students were benefited by participating in the field visit. Staff of Zoology Department Smt M. Vasantha Lakshmi - Lecturer in charge of Zoology, Smt S. Madhavi - Lecturer in Zoology, V. Vibhavari Yellari - Guest Lecturer in Zoology, R. Venkata Sandhya - Guest Lecturer in Aquaculture Technology & P. Dayamani -Record Assistant has participated in the SIFT Visit.

Observation of Nutritional Composition of Feed in Feed Analysis lab, SIFT