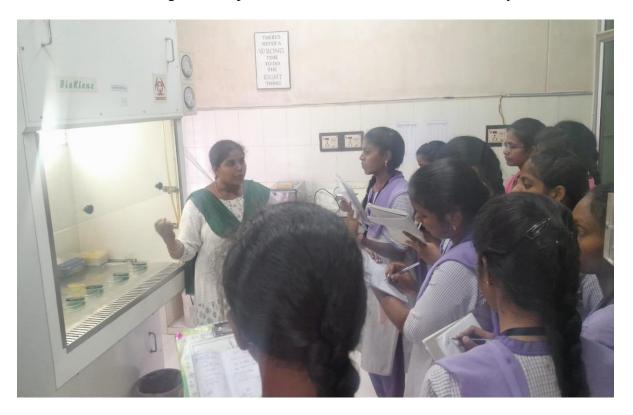

### Field visit to SIFT (2024-2025)

The Department of Zoology & Aquaculture Technology has conducted a field visit to I & II BSc Zoology Honours students on 12-02-2025 at the State Institute of Fisheries Technology- Kakinada. The Objective of field trip was to make the students interact with the staff members of SIFT to know about the different tests carried out in the different laboratories. Students were made aware of the employment opportunities in the aquaculture field. Assistant Director of Fisheries Smt. T. Sumalatha, Fisheries Development Officers Sri K. Chalapathi, Sri V.Naga Babu, Sri P.Dattatraya, and Assistant Inspector of Fisheries Smt. Suvarna Teja guided the students. Students visited the Hydrology Lab for Water & Soil Analysis, Feed Testing Lab, Microbiology Lab, PCR Lab, & Aquaria with ornamental fishes at SIFT. The lab in-charges explained the procedures followed for the analysis of samples. 48 students were benefited by participating in the field visit. Staff of Zoology Department Smt M. Vasantha Lakshmi - Lecturer in charge of Zoology, Smt S. Madhavi - Lecturer in Zoology, V. Vibhavari Yellari - Guest Lecturer in Zoology, R. Venkata Sandhya - Guest Lecturer in Aquaculture Technology & P. Dayamani -Record Assistant has participated in the SIFT Visit.

Staff & Students of the Zoology Department visiting SIFT

Students Receiving Inputs from the staff of SIFT

Demonstration of testing of water parameters in Culture Ponds - Water Analysis Lab, SIFT

Observation of Pathogen diagnosis in aquatic animals at Microbiology lab, SIFT