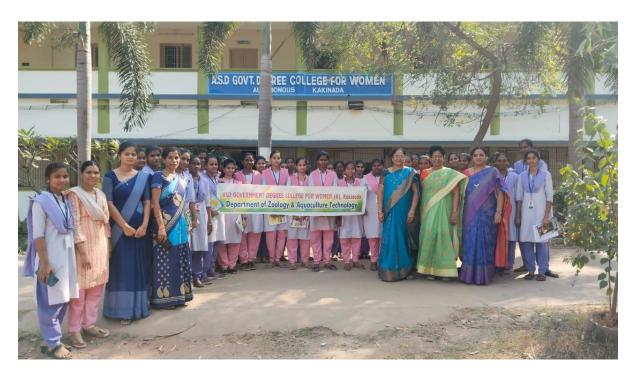

Dr. V. Anantha Lakshmi, Principal & Dr. M. Suvarchala, Vice-Principal, ASD GDC (W)(A) inaugurating the field visit Programme of the Department of Zoology & Aquaculture Technology to SIFT with Staff & Students

Staff & Students of the Zoology Department visiting SIFT

Students Receiving Inputs from the staff of SIFT

Demonstration of testing of water parameters in Culture Ponds - Water Analysis Lab, SIFT

Observation of Pathogen diagnosis in aquatic animals at Microbiology lab, SIFT