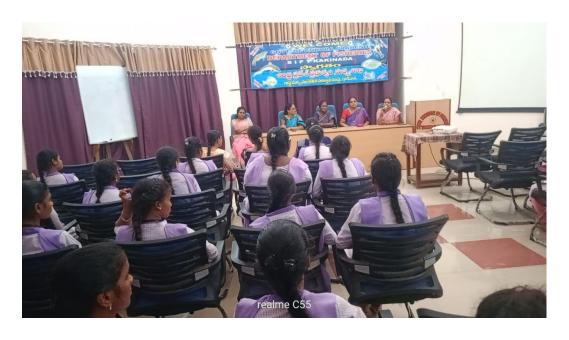

Staff & Students of the Zoology Department visiting SIFT

Students Receiving Inputs from the staff of SIFT

Demonstration of testing of water parameters in Culture Ponds - Water Analysis Lab, SIFT

Observation of Pathogen diagnosis in aquatic animals at Microbiology lab, SIFT

Observation of Nutritional Composition of Feed in Feed Analysis lab, SIFT