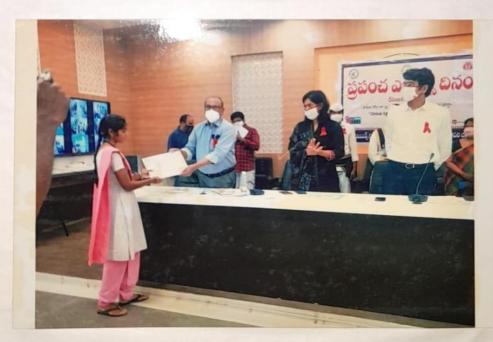

Inauguration of Skill Hub on  $7^{\text{th}}$  March, 2022 by Municipal Commissioner, KMC, Kakinada

Assessment conducted on 04th July, 2022 by IQAG

Assessment for Trainees of "Self- Employed Tailor " course under Skill Hub Initiative .