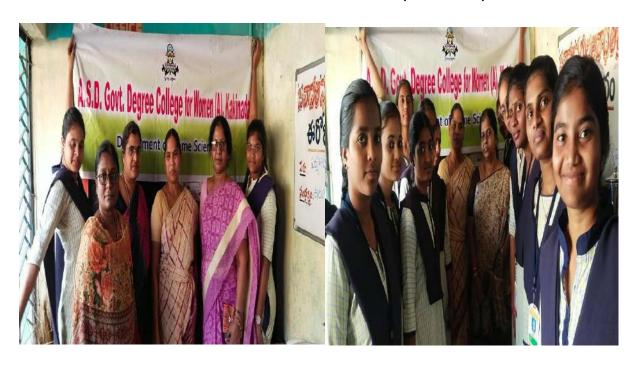

# REPORT ON SKILL HUB INITIATIVE 2021-2022

The college submitted a proposal for initiation of "Skill Hub Initiative" in the institution to National Skill Development Corporation (NSDC), New Delhi. In response to this, NSDC sanctioned this project "Skill Hub Initiative" to the institution under PMKVY 3.0 scheme and accredited the institution to run this project for the year 2021 - 22.

The institution invited applications from the target segments mentioned above, through social media and print media. 32 candidates were enrolled and a batch was created to train the candidates. A separate lab was established with 15 sewing machines (5 sewing machines were donated by an alumnus and 10 by a local NGO).