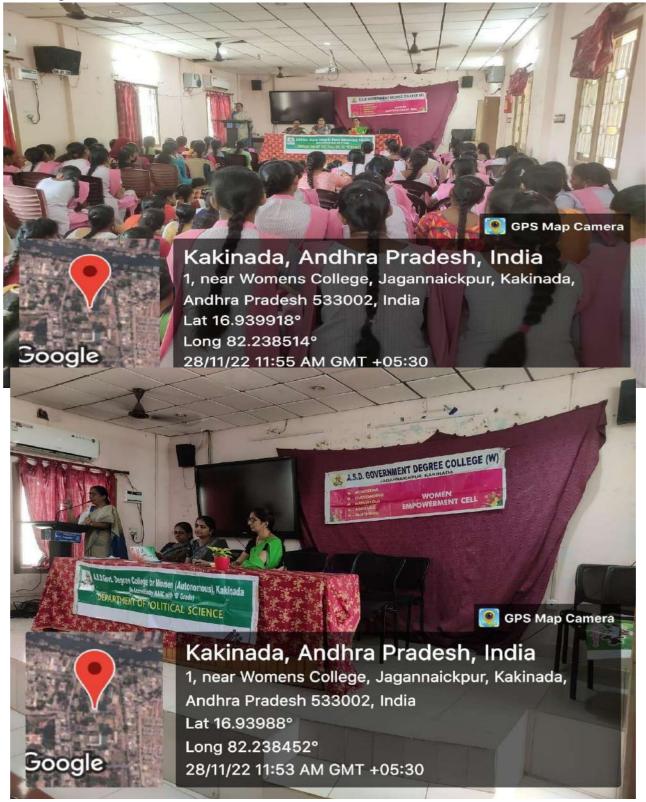

Inauguration of Skill Hub on  $7^{\text{th}}$  March, 2022 by Municipal Commissioner, KMC, Kakinada

Assessment conducted on 04th July, 2022 by IQAG

Assessment for Trainees of "Self- Employed Tailor " course under Skill Hub Initiative .

Assessment Conducted on 04th July, 2022