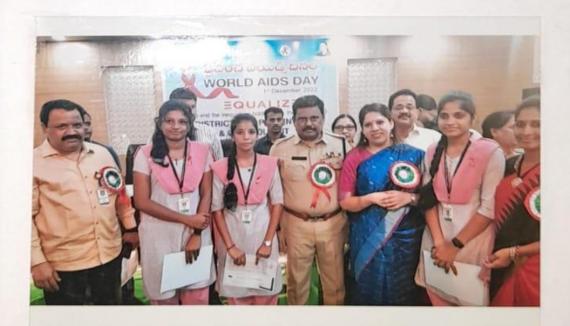

Inauguration of Skill Hub on  $7^{\text{th}}$  March, 2022 by Municipal Commissioner, KMC, Kakinada

Assessment conducted on 04th July, 2022 by IQAG

Assessment for Trainees of "Self- Employed Tailor " course under Skill Hub Initiative .

Assessment Conducted on 04th July, 2022