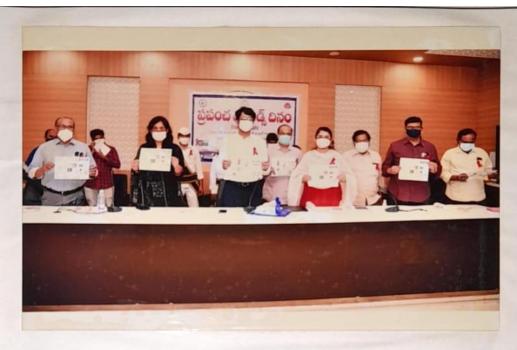

Inauguration of Skill Hub on  $7^{\text{th}}$  March, 2022 by Municipal Commissioner, KMC, Kakinada

Assessment conducted on 04th July, 2022 by IQAG

Assessment for Trainees of "Self- Employed Tailor " course under Skill Hub Initiative .