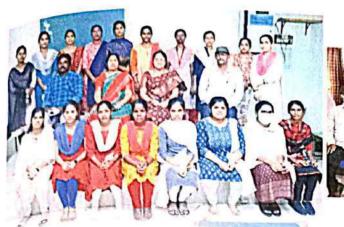

Inauguration of Skill Hub on  $7^{\text{th}}$  March, 2022 by Municipal Commissioner, KMC, Kakinada

Assessment conducted on 04th July, 2022 by IQAG

Assessment for Trainees of "Self- Employed Tailor " course under Skill Hub Initiative .

Assessment Conducted on 04th July, 2022