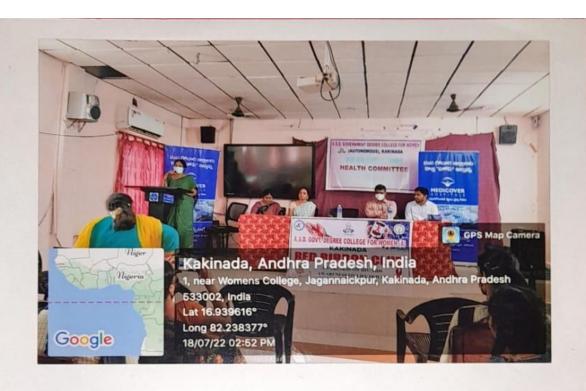

Inauguration of Skill Hub on  $7^{\text{th}}$  March, 2022 by Municipal Commissioner, KMC, Kakinada

Assessment conducted on 04th July, 2022 by IQAG

Assessment for Trainees of "Self- Employed Tailor " course under Skill Hub Initiative .