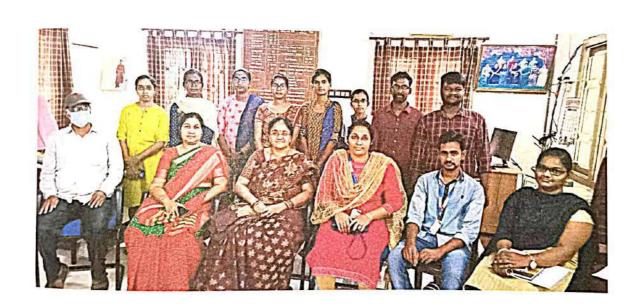

Inauguration of Skill Hub on  $7^{\text{th}}$  March, 2022 by Municipal Commissioner, KMC, Kakinada

Assessment conducted on 04th July, 2022 by IQAG

Assessment for Trainees of "Self- Employed Tailor " course under Skill Hub Initiative .

Assessment Conducted on 04th July, 2022