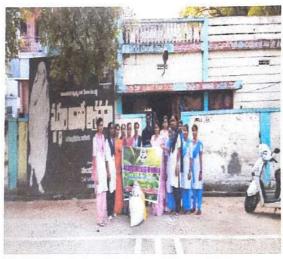

Inauguration of Skill Hub on  $7^{\text{th}}$  March, 2022 by Municipal Commissioner, KMC, Kakinada

Assessment conducted on 04th July, 2022 by IQAG

Assessment for Trainees of "Self- Employed Tailor " course under Skill Hub Initiative .