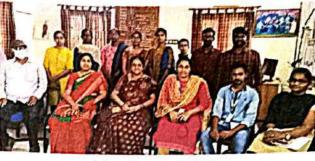

Inauguration of Skill Hub on  $7^{\text{th}}$  March, 2022 by Municipal Commissioner, KMC, Kakinada

Assessment conducted on 04th July, 2022 by IQAG

Assessment for Trainees of "Self- Employed Tailor " course under Skill Hub Initiative .