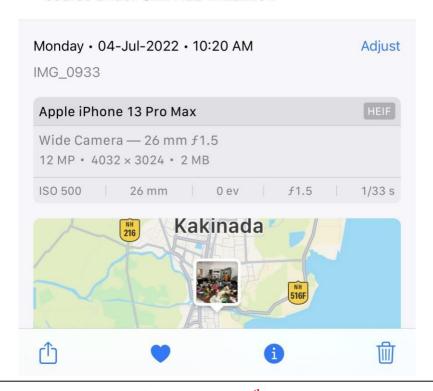

After completion of this training programme, an assessment was conducted for 23 candidates in the institution on 4<sup>th</sup> July, 2022 by the assessment agency "IQAG".

Out of 23 candidates, who appeared for the assessment, 22 candidates got through the assessment and received certificates from the institution.

Inauguration of Skill Hub on  $7^{\text{th}}$  March, 2022 by Municipal Commissioner, KMC, Kakinada

Assessment conducted on 04th July, 2022 by IQAG

Assessment for Trainees of "Self- Employed Tailor " course under Skill Hub Initiative .

Assessment Conducted on 04th July, 2022