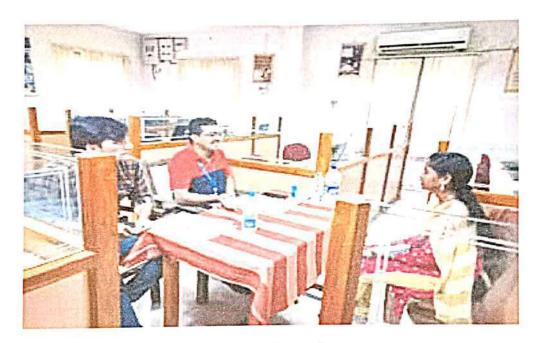

Inauguration of Skill Hub on  $7^{\text{th}}$  March, 2022 by Municipal Commissioner, KMC, Kakinada

Assessment conducted on 04th July, 2022 by IQAG

Assessment for Trainees of "Self- Employed Tailor " course under Skill Hub Initiative .