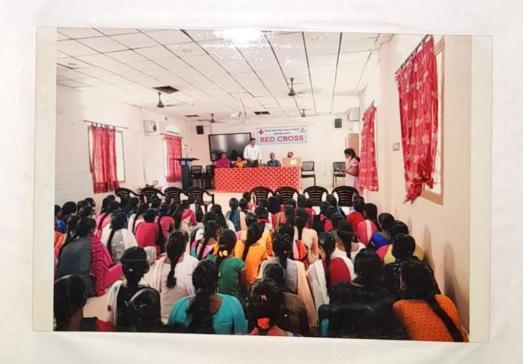

Inauguration of Skill Hub on  $7^{\text{th}}$  March, 2022 by Municipal Commissioner, KMC, Kakinada

Assessment conducted on 04th July, 2022 by IQAG

Assessment for Trainees of "Self- Employed Tailor " course under Skill Hub Initiative .