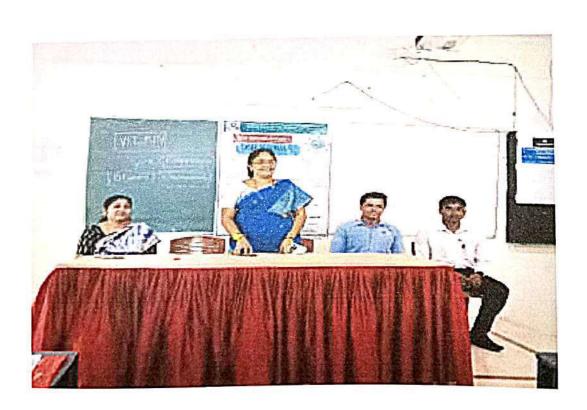

Inauguration of Skill Hub on  $7^{\text{th}}$  March, 2022 by Municipal Commissioner, KMC, Kakinada

Assessment conducted on 04th July, 2022 by IQAG

Assessment for Trainees of "Self- Employed Tailor " course under Skill Hub Initiative .