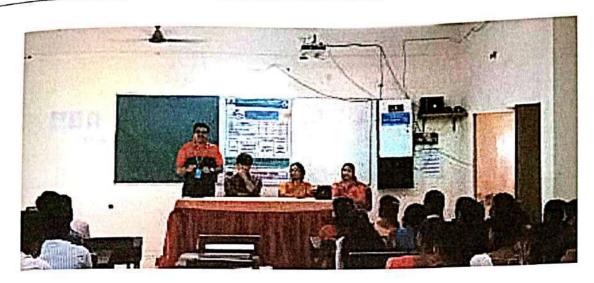

Inauguration of Skill Hub on  $7^{\text{th}}$  March, 2022 by Municipal Commissioner, KMC, Kakinada

Assessment conducted on 04th July, 2022 by IQAG

Assessment for Trainees of "Self- Employed Tailor " course under Skill Hub Initiative .