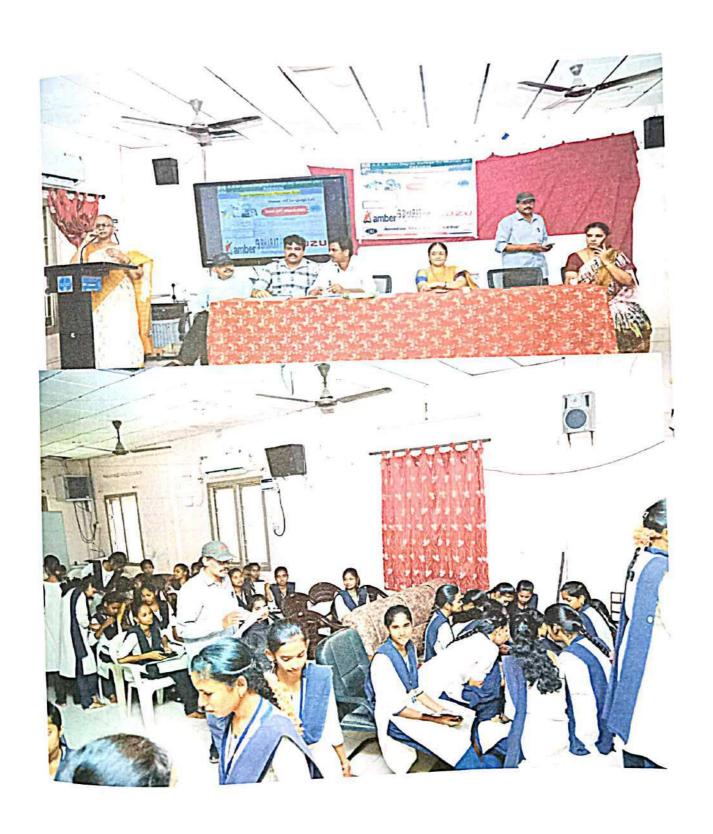

Inauguration of Skill Hub on  $7^{\text{th}}$  March, 2022 by Municipal Commissioner, KMC, Kakinada

Assessment conducted on 04th July, 2022 by IQAG

Assessment for Trainees of "Self- Employed Tailor " course under Skill Hub Initiative .