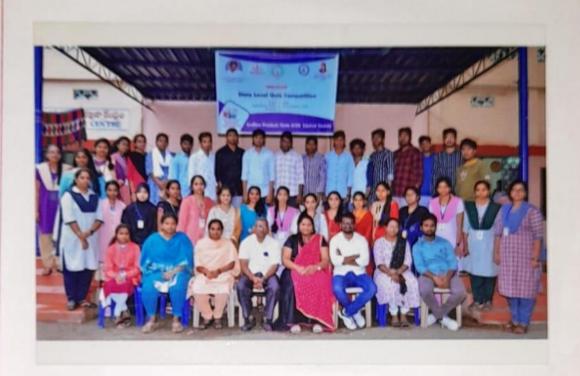

Inauguration of Skill Hub on  $7^{\text{th}}$  March, 2022 by Municipal Commissioner, KMC, Kakinada

Assessment conducted on 04th July, 2022 by IQAG

Assessment for Trainees of "Self- Employed Tailor " course under Skill Hub Initiative .