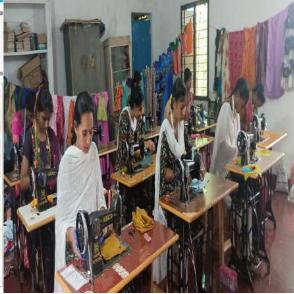

The institution invited applications from the target segments mentioned above, through social media and print media. 32 candidates were enrolled and a batch was created to train the candidates. A separate lab was established with 15 sewing machines (5 sewing machines were donated by an alumnus and 10 by a local NGO).

The training course was commenced on 7<sup>th</sup> March, 2022 and ended on 29<sup>th</sup> June, 2022 with 360 hours of duration (90 hours for Theory and 270 hours for practicals).

The attendance was marked for the candidates through AEBAS (Aadhar Enabled Biometric Attendance System) operated by NSDC, New Delhi.