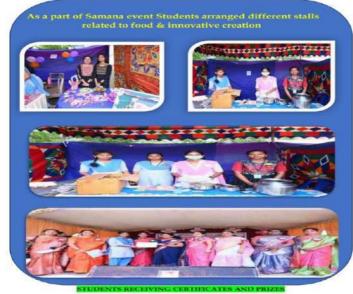

Students setup various stalls with different products for sale. This best practice boosted the morale of the students. The program was inaugurated by honorable Smt. Ragi reddy Chandrakala Deepthi - KUDA Chairman and also pride alumnus of this College, Special invitee N. Sreedevi., Founder of Green Leaf Solutions, Kakinad & Rajamahendravaram, Guest of honor CA Radha .V.,Chairman SIRC, ICAI Bhavan, Kakinada and in the great leadership of Dr. V. Anantalakshmi., Principal, ASD Government Degree College for (W) (A), Kakinada



# ASD GOVERNMENT DEGREE COLLEGE FOR WOMEN (AUTONOMOUS), KAKINADA



(Affiliated to Adikavi Nannaya University, Rajamahendravaram) (Re-accredited by NAAC with B Grade in Cycle III)

ORGANISED BY

#### **DEPARTMENT OF COMMERCE**

### "SAMANA 2023- STUDENT FAIR"















## A.S.D. GOVT. DEGREE COLLEGE FOR WOMEN(A), KAKINADA. DEPARTMENT OF COMMERCE SAMANA – 2022-23 STALLS LIST

| S.NO. | NAME OF THE STUDENT                | CLASS &             | STALL NAME                     | REGISTRATION |
|-------|------------------------------------|---------------------|--------------------------------|--------------|
|       |                                    | GROUP               |                                | FEE          |
| 1.    | S.Satya Veera Lakshmi              | M.Com.(Final)       | Fancy Store                    | 100          |
| 2.    | P. Santhi, K. Santhi, U. Poojitha, | II B.Com,Sec-II     | Pani Puri & Sweet Corn         | 100          |
|       | V.M:anju group                     |                     |                                |