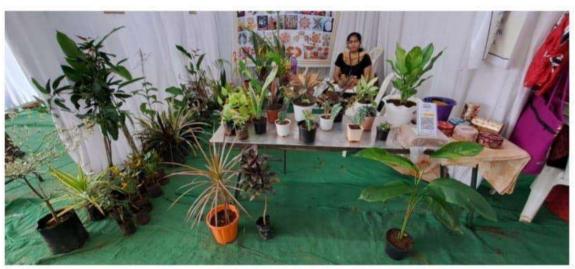

Inauguration of Skill Hub on  $7^{\text{th}}$  March, 2022 by Municipal Commissioner, KMC, Kakinada

Assessment conducted on 04th July, 2022 by IQAG

Assessment for Trainees of "Self- Employed Tailor " course under Skill Hub Initiative .