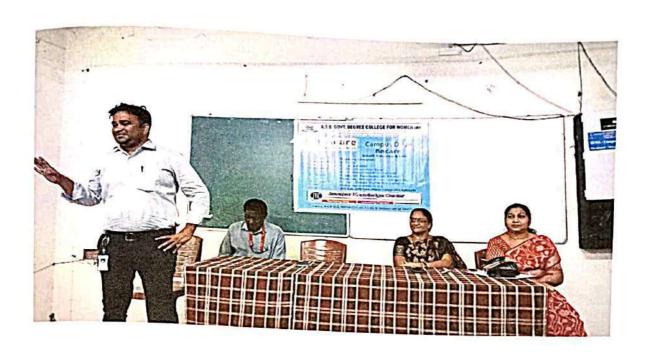

Inauguration of Skill Hub on  $7^{\text{th}}$  March, 2022 by Municipal Commissioner, KMC, Kakinada

Assessment conducted on 04th July, 2022 by IQAG

Assessment for Trainees of "Self- Employed Tailor " course under Skill Hub Initiative .