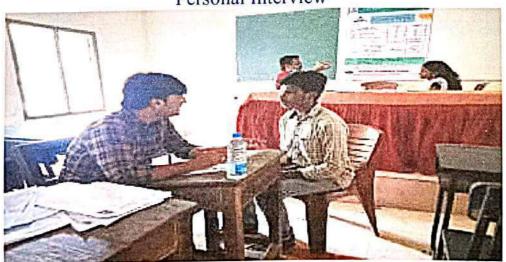

Inauguration of Skill Hub on  $7^{\text{th}}$  March, 2022 by Municipal Commissioner, KMC, Kakinada

Assessment conducted on 04th July, 2022 by IQAG

Assessment for Trainees of "Self- Employed Tailor " course under Skill Hub Initiative .

Assessment Conducted on 04th July, 2022