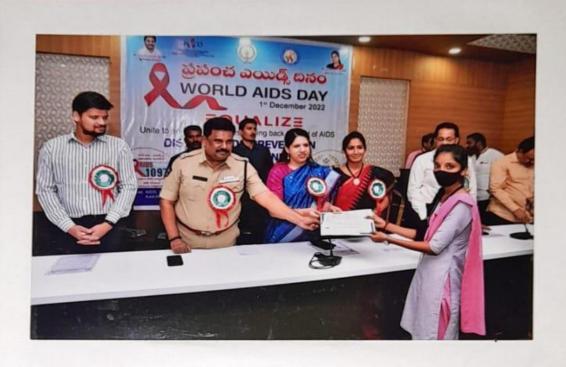

Inauguration of Skill Hub on  $7^{\text{th}}$  March, 2022 by Municipal Commissioner, KMC, Kakinada

Assessment conducted on 04th July, 2022 by IQAG

Assessment for Trainees of "Self- Employed Tailor " course under Skill Hub Initiative .