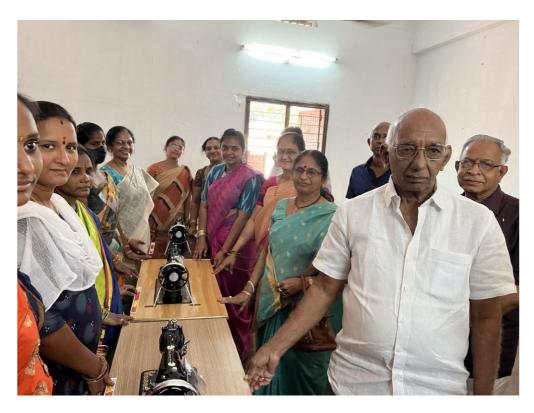

The institution invited applications from the target segments mentioned above, through social media and print media. 32 candidates were enrolled and a batch was created to train the candidates. A separate lab was established with 15 sewing machines (5 sewing machines were donated by an alumnus and 10 by a local NGO).

Inauguration of Skill Hub on  $7^{\text{th}}$  March, 2022 by Municipal Commissioner, KMC, Kakinada

Assessment conducted on 04th July, 2022 by IQAG

Assessment for Trainees of "Self- Employed Tailor " course under Skill Hub Initiative .