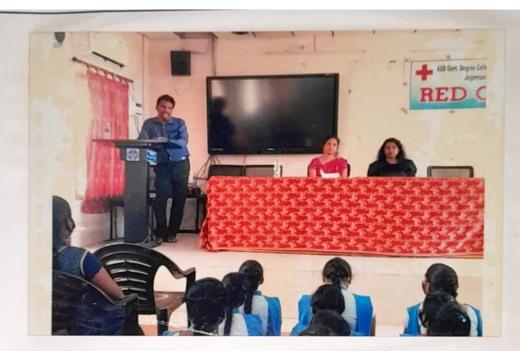

Inauguration of Skill Hub on  $7^{\text{th}}$  March, 2022 by Municipal Commissioner, KMC, Kakinada

Assessment conducted on 04th July, 2022 by IQAG

Assessment for Trainees of "Self- Employed Tailor " course under Skill Hub Initiative .