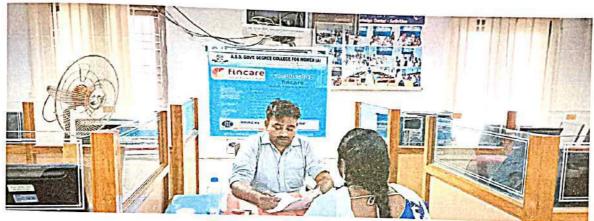

Inauguration of Skill Hub on  $7^{\text{th}}$  March, 2022 by Municipal Commissioner, KMC, Kakinada

Assessment conducted on 04th July, 2022 by IQAG

Assessment for Trainees of "Self- Employed Tailor " course under Skill Hub Initiative .

Assessment Conducted on 04th July, 2022