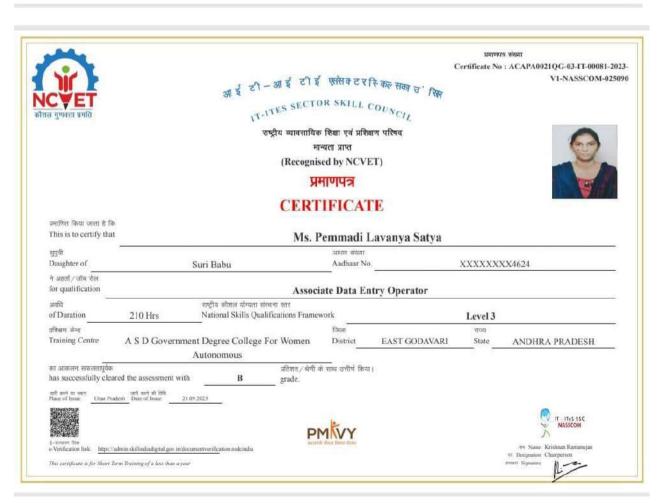

#### Mc Kondavoeti Suiatha

|                           |                      |                           | 1719          | · ixonuavec         | di Bujadia    |         |                |  |
|---------------------------|----------------------|---------------------------|---------------|---------------------|---------------|---------|----------------|--|
| <b>L</b> ∣i =h            |                      |                           |               | vkèkkj <b>L[;</b> k |               |         |                |  |
| Daughter of               |                      | V Rama Rao                |               | Aadhaar No.         |               | XXXXXXX | X1264          |  |
| us vgrk@tkc jky           |                      |                           |               | <u></u>             |               |         |                |  |
| for qualification         |                      |                           | Se            | elf Employed        | l Tailor      |         |                |  |
| vof/k                     |                      | jkeVh; dk"ky;kX;rk ljpuk  | Lrj           |                     |               |         |                |  |
| of Duration               | 360 Hrs              | National Skills Qualifica | ntions Framew | vork                |               | Level 4 |                |  |
| çf"k{k.k <b>d</b> sUæ     |                      |                           |               | ftyk                |               | jkT;    |                |  |
| Training Centre           | Asd Govt             | Degree College For Wome   | en A          | District            | East Godavari | State   | Andhra Pradesh |  |
| dk vkdyu <b>L</b> Qyrkiod |                      |                           | çfr" r@J.   d | LkFk mÙkh.k≀ fd;kA  |               |         |                |  |
| has successfully clea     | red the assessment v | with <b>B</b>             | grade.        |                     |               |         |                |  |