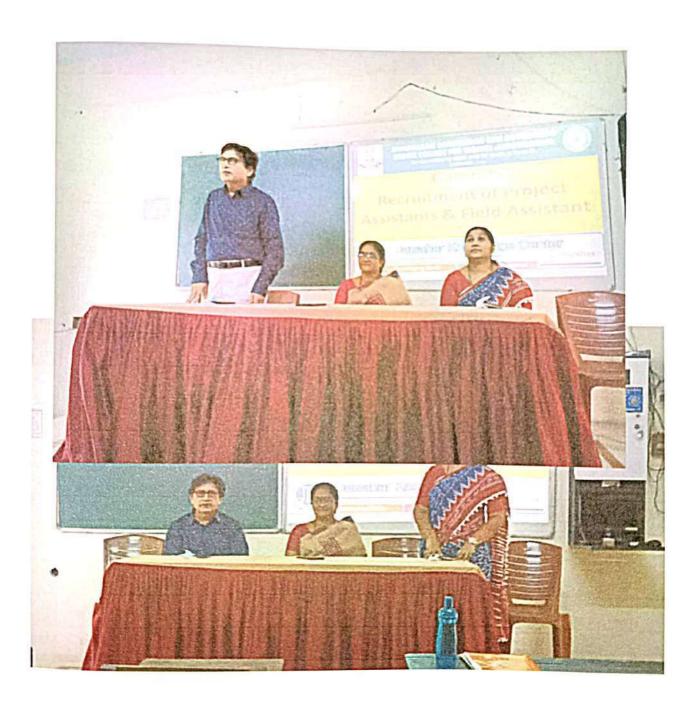

Inauguration of Skill Hub on  $7^{\text{th}}$  March, 2022 by Municipal Commissioner, KMC, Kakinada

Assessment conducted on 04th July, 2022 by IQAG

Assessment for Trainees of "Self- Employed Tailor " course under Skill Hub Initiative .