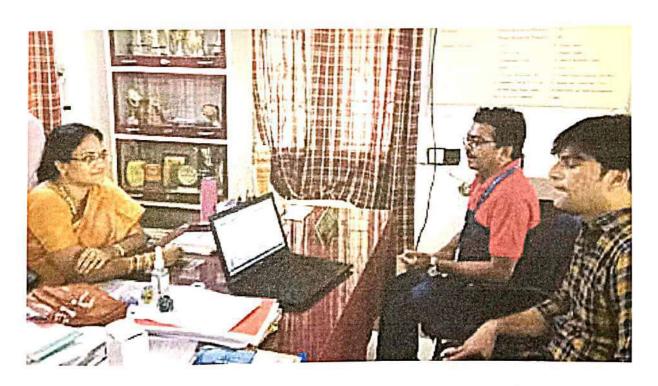

The institution invited applications from the target segments mentioned above, through social media and print media. 32 candidates were enrolled and a batch was created to train the candidates. A separate lab was established with 15 sewing machines (5 sewing machines were donated by an alumnus and 10 by a local NGO).