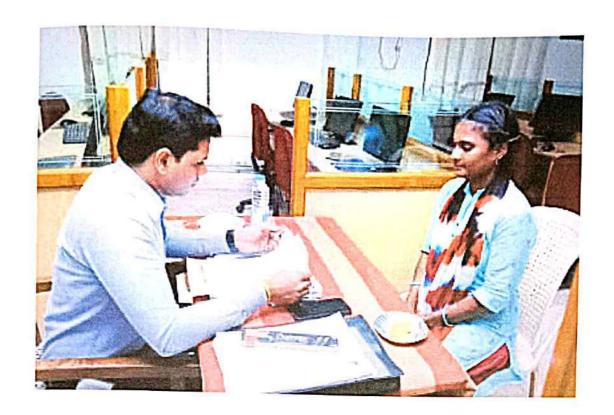

Inauguration of Skill Hub on  $7^{\text{th}}$  March, 2022 by Municipal Commissioner, KMC, Kakinada

Assessment conducted on 04th July, 2022 by IQAG

Assessment for Trainees of "Self- Employed Tailor " course under Skill Hub Initiative .