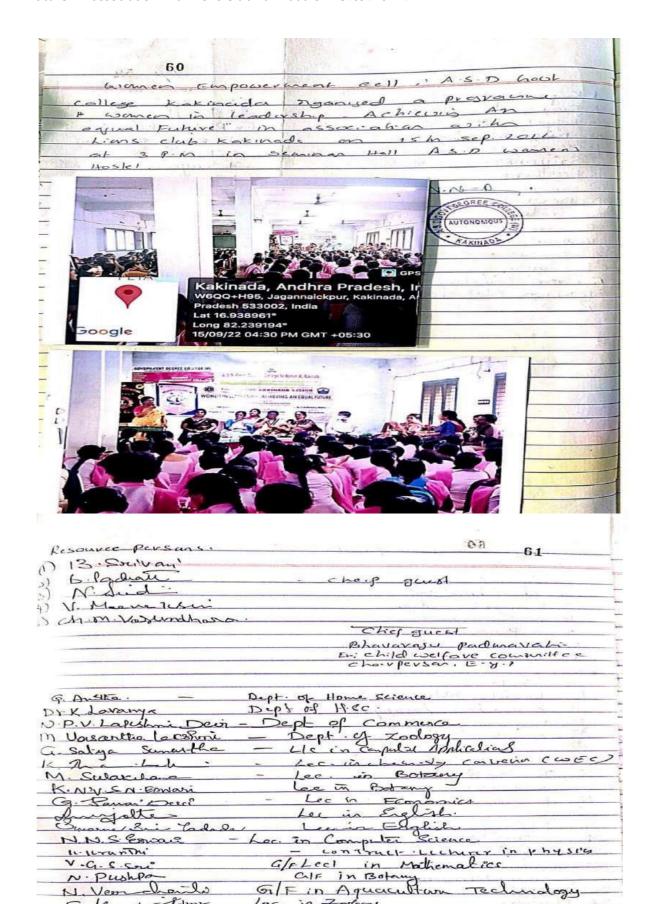

us vgrk@tkc jky

cold kr fd.k tkrk as fd

for qualification

jkeVh; dk"ky;kX;rk Ljpuk Lrj vof/k

360 Hrs of Duration

National Skills Qualifications Framework

ftyk

District

**Self Employed Tailor** 

East Godavari

Level 4 jkT; State

Andhra Pradesh

dk vkdyu **LQyrkiod** 

çfr'kr@J.ll d: LkFk mÙkh.kl fd;kA

has successfully cleared the assessment with

В grade.