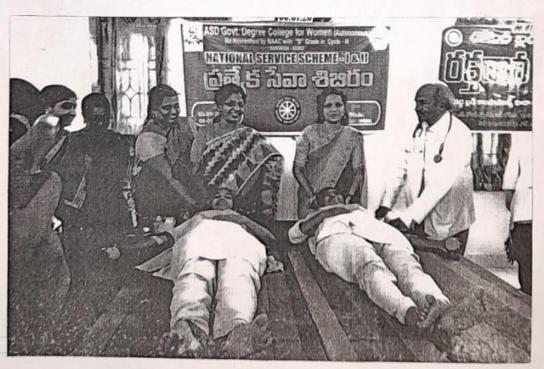

f the<br>Chief patron<br>(principal)   | V.ANANTHA<br>LAKSHMI | PRINICIPAL             | A.S.D. Government Degree<br>College for Women<br>(A),KAKINADA |
| Name of the RRC<br>CO-coordinator            | P.Rajya lakshmi      | C/Lecturer in commerce | A.S.D. Government Degree<br>College for Women (A)             |
| Name of the chief<br>person (student )       | N.NAVYA              | шв.сом                 | A.S.D. Government Degree<br>College for Women (A)             |
| Name of the co-<br>chair person<br>(student) | M. SINDHU            | шв.а                   | A.S.D. Government Degree<br>College for Women (A)             |
| Name of the onvener                          | P.Rajya lakshmi      | C/Lecturer in commerce | A.S.D. Government Degree<br>College for Women (A)             |











PLANTATION BY

PRINCIPAL 4 STUDENS

COLLABORATION

WITH

INDIAN RED CROSS

v. DO;







AIDS DAY RALLY





### అవగాహన్ నదన్ను





కాకీనాడ,మేజర్ స్యూస్ : శనివారం రెడ్ రిబ్బస్ క్లబ్ వారు అన్నవరం సత్యవతిదేవి మహిళా డిగ్రీకళాశాలలో యాంటీహ్యూమస్ ట్రాఫికింగ్ మీద అవగాహన మగ్గును నిర్వహించారు. దీనిని రెడ్రోప్ ఆర్గనైజేషస్ వారిచే నిర్వహించారు. దీనిలో భాగంగా రెడ్ రోప్ ఫౌండర్ సనమండ,విద్యాకీరణ్ కళాశాల (పిన్సిపాల్ డా.డి.చెన్నారవు, రెడ్ రిబ్బస్ క్లబ్ కన్వీనర్వి. రాజ్యలక్ష్మిమరియు ఇతరఅధ్యాపక, అధ్యాపకేతర సిబ్బంది తదితరులు పాల్గొన్నారు.





WORLD AIDS DAY



PRESENTATION OF CERTIFICATES



MORLD AIDS DAY



DISTRICT LEVEL SECOND PRIZE IN QUIZ













DISTRIBUTION OF MASK BY RELIANCE COLLY





GUEST LECTURE ON HUMAN TRAFFING



GUEST LECTURE IN SEMINAR HALL

## విద్యాల్థినుల ప్రతిభ



జనసేన-కా