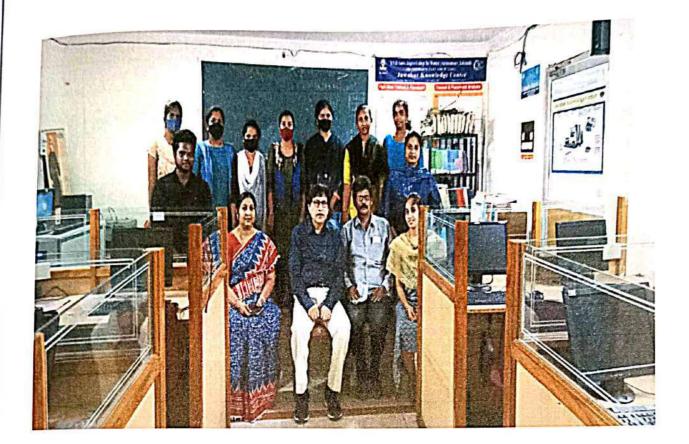

Inauguration of Skill Hub on  $7^{\text{th}}$  March, 2022 by Municipal Commissioner, KMC, Kakinada

Assessment conducted on 04th July, 2022 by IQAG

Assessment for Trainees of "Self- Employed Tailor " course under Skill Hub Initiative .

Assessment Conducted on 04th July, 2022