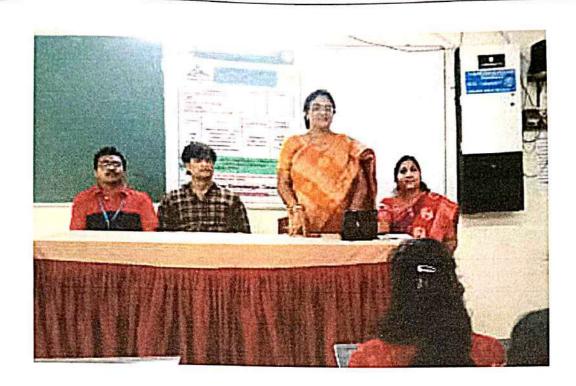

Inauguration of Skill Hub on  $7^{\text{th}}$  March, 2022 by Municipal Commissioner, KMC, Kakinada

Assessment conducted on 04th July, 2022 by IQAG

Assessment for Trainees of "Self- Employed Tailor " course under Skill Hub Initiative .