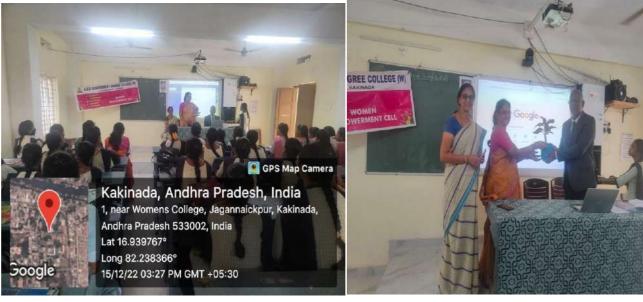

Inauguration of Skill Hub on  $7^{\text{th}}$  March, 2022 by Municipal Commissioner, KMC, Kakinada

Assessment conducted on 04th July, 2022 by IQAG

Assessment for Trainees of "Self- Employed Tailor " course under Skill Hub Initiative .