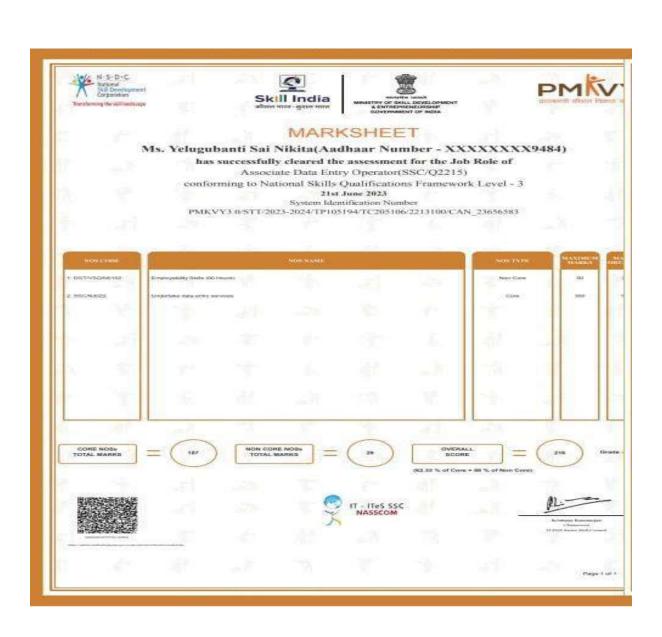

ONGC Officer, Ms. Kranthi, ONGC Officer, Ms. Priyanka, ONGC Officer and Ms. Joshna, ONGC Officer also actively participated in the programme.

Dr. V. Ananta Lakshmi, the Principal of the college presided over the function and addressed the gathering on the initiatives taken by the Govt. of India for youth employability and skill development programmes.

Smt. M. Suvarchala, the SPOC of Skill Hub organized the function successfully. The Guests of the programme distributed the certificates and award lists for the candidates of "Associate Data Entry Operator" course who successfully got through the assessment held on 3 June, 2023.16 candidates attended the programme and received their certificates. Photos of the programme are attached herewith.

Place: Kakinada

Date: 12 October, 2023













Second Thronks
TO ONGC KAKING
TO ONGC TO ONGC

Date :10/05/2023 EditionName : ANDHRA PRADESH( KAKINADA ) PageNo :

|                                      |