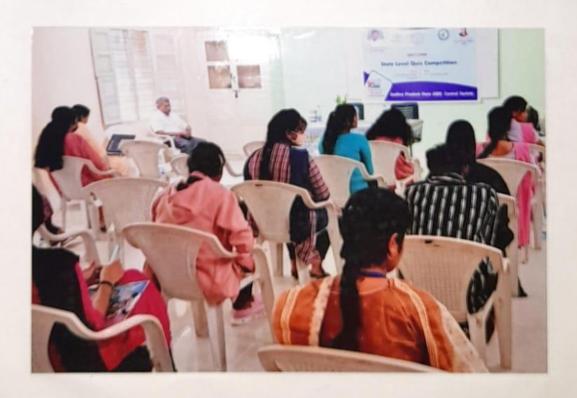

Inauguration of Skill Hub on  $7^{\text{th}}$  March, 2022 by Municipal Commissioner, KMC, Kakinada

Assessment conducted on 04th July, 2022 by IQAG

Assessment for Trainees of "Self- Employed Tailor " course under Skill Hub Initiative .