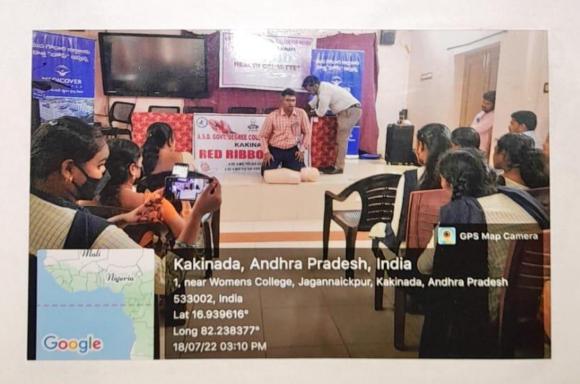

Inauguration of Skill Hub on  $7^{\text{th}}$  March, 2022 by Municipal Commissioner, KMC, Kakinada

Assessment conducted on 04th July, 2022 by IQAG

Assessment for Trainees of "Self- Employed Tailor " course under Skill Hub Initiative .

Assessment Conducted on 04th July, 2022