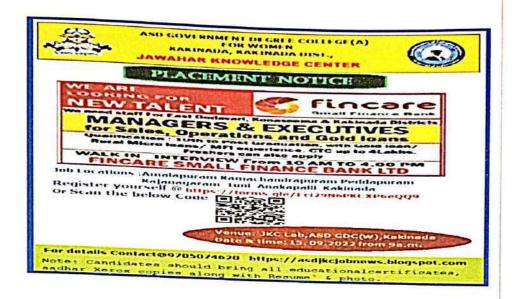

న్యూస్ : అన్నవరం సత్యవతీ దేవి ట్రభుత్వ మహిళా డిగ్రీ కళాశాల(అటానమస్) నందు జవహార్ నాలెడ్జ్ సెంటర్(జేకేసి) ద్వారా ఈ నెల 15వ తేదీన అనగా గురువారం నాడు ఫిస్ కేర్ స్మాల్ ఫైనాన్స్ బ్యాంక్ వారి జాబ్మేళా నిర్వహించబదునని కళాశాల థ్రిస్సిపాల్ దా.వి.అనంతలక్ష్మి ఒక ట్రకటనలో తెలియణేశారు. ఈ జాబ్ మేళాలో ఇంటర్, డిగ్రీ, పీజీ చదివిన 18 నుండి 32 సంవత్సరాల వయసు గల యువతీ, యువకులు పాల్గానవచ్చునని కళాశాల జెకెసి కొ -ఆర్టినేటర్ దా.పి.సంజాత తెలిపారు. ఈ మేళాలో వారి వారి అర్హతలను, అనుభవాన్ని బట్టి బ్యాంక్లలోని వివిధ ఉద్బోగాలు భర్తీ చేస్తారని, జిల్లాలోని ట్రముఖ పట్టణాలలో,వాటి సమీప ప్రాంతాలలో పనిచేయాల్సి ఉంటుందని, జీత భత్యాలు నెలకు కనీసం రూ.10,000/-నుండి రూ.20000/- చరకు ఉంటాయని, దీనికి అదనంగా అలవెస్స్లలు కూడా ఇస్తారని ఆమె తెలిపారు. మరిన్ని వివరాలకు asdkkdjobnews.blogspot.com వెబ్ సైట్ను సందర్భించగలరు.

## 15ක් සෘත් කිෂෙ



అన్నవరం సత్యవతీ దేవి ప్రభుత్వ మహిళా డ్మిగ్గి కళాశాల(అటానమస్) నందు జవహర్ నాలెడ్డ్ సెంటర్(జేకేసి) ద్వారా ఈ నెల 15వ తేదీన అనగా గురువారము నాడు ఫిన్ కేర్ స్మాల్ ఫైనాన్స్ బ్యాంక్ వారి జాబ్ మేళా నిర్వహించబడునని కళాశాల ప్రిన్సిపాల్ డా.వి.అనంతలక్ష్మి ఒక ప్రకటనలో తెలియజేశారు. ఈ జాబ్ మేళా లో ఇంటర్,డిగ్రీ,పీజీ చదివిన 18 నుండి సం.వయసుకల 32 యువతీ,యువకులు పాల్గొనవచ్చునని కళాశాల జెకెసి కొ ఆర్థినేటర్ డా. పి.సంజాత తెలిపారు. ఈ మేళాలో వారి వారి అర్హతలను, అనుభవాన్ని బట్టి బ్యాంక్ లోని వివిధ ఉద్యోగాలు భర్తీ చేస్తారని, జిల్లాలోని ప్రముఖ పట్టణాలలో,వాటి సమీప ప్రాంతాలలో పనిచేయాల్సి ఉంటుందని , జీత భత్యాలు నెలకు కనీసం రూ. 10,000/- నుండి రూ. 20000/- వరకు ఉంటాయని, దీనికి అదనంగా అలవెన్స్ లు కూడా ఇస్తారని ఆమె తెలిపారు. మరిన్ని వివరాలకు asdkkdjobnews.blogspot.com និយ៏ ខ្លុំង៏ సందర్భించగలరు.

#### 15న ప్ఎస్డీలో జాబ్మేకా