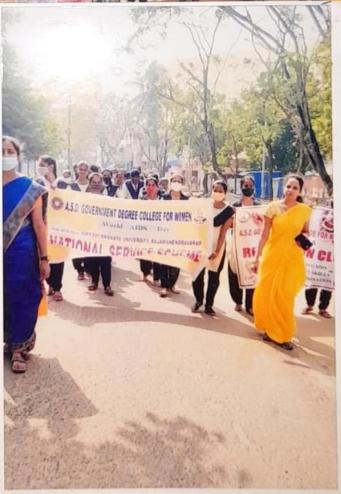

Government Degree<br>College for Women<br>(A),KAKINADA |
| Name of the RRC<br>CO-coordinator            | P.Rajya lakshmi      | C/Lecturer in commerce | A.S.D. Government Degree<br>College for Women (A)             |
| Name of the chief<br>person (student )       | N.NAVYA              | шв.сом                 | A.S.D. Government Degree<br>College for Women (A)             |
| Name of the co-<br>chair person<br>(student) | M. SINDHU            | шв.а                   | A.S.D. Government Degree<br>College for Women (A)             |
| Name of the onvener                          | P.Rajya lakshmi      | C/Lecturer in commerce | A.S.D. Government Degree<br>College for Women (A)             |











PLANTATION BY

PRINCIPAL 4 STUDENS

COLLABORATION

WITH

INDIAN RED CROSS

v. DO;







AIDS DAY RALLY





### అవగాహన్ నదన్ను





కాకీనాడ,మేజర్ స్యూస్ : శనివారం రెడ్ రిబ్బస్ క్లబ్ వారు అన్నవరం సత్యవతిదేవి మహిళా డిగ్రీకళాశాలలో యాంటీహ్యూమస్ ట్రాఫికింగ్ మీద అవగాహన మగ్గును నిర్వహించారు. దీనిని రెడ్రోప్ ఆర్గనైజేషస్ వారిచే నిర్వహించారు. దీనిలో భాగంగా రెడ్ రోప్ ఫౌండర్ సనమండ,విద్యాకీరణ్ కళాశాల (పిన్సిపాల్ డా.డి.చెన్నారవు, రెడ్ రిబ్బస్ క్లబ్ కన్వీనర్వి. రాజ్యలక్ష్మిమరియు ఇతరఅధ్యాపక, అధ్యాపకేతర సిబ్బంది తదితరులు పాల్గొన్నారు.





WORLD AIDS DAY



PRESENTATION OF CERTIFICATES



MORLD AIDS DAY



DISTRICT LEVEL SECOND PRIZE IN QUIZ













DISTRIBUTION OF MASK BY RELIANCE COLLY





GUEST LECTURE ON HUMAN TRAFFING



GUEST LECTURE IN SEMINAR HALL

## విద్యాల్థినుల ప్రతిభ



జనసేన-కాకినాద: స్థానిక అన్నవరం సత్యవతి దేవి మహిళ డిగ్రీ కళాశాల లో నవంబర్ 3 న రెడ్ రిబ్బస్ క్లబ్ వారి ఆధ