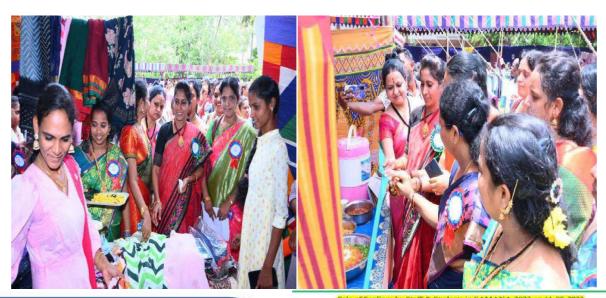

. Students setup various stalls with different products for sale. This best practice boosted the morale of the students. The program was inaugurated by honorable Smt. Ragi reddy Chandrakala Deepthi - KUDA Chairman and also pride alumnus of this College, Special invitee N. Sreedevi., Founder of Green Leaf Solutions, Kakinad & Rajamahendravaram, Guest of honor CA Radha .V.,Chairman SIRC, ICAI Bhavan, Kakinada and in the great leadership of Dr. V. Anantalakshmi., Principal, ASD Government Degree College for (W) (A), Kakinada



# ASD GOVERNMENT DEGREE COLLEGE FOR WOMEN (AUTONOMOUS), KAKINADA



(Affiliated to Adikavi Nannaya University, Rajamahendravaram) (Re-accredited by NAAC with B Grade in Cycle III)

ORGANISED BY

#### **DEPARTMENT OF COMMERCE**

### "SAMANA 2023- STUDENT FAIR"















## A.S.D. GOVT. DEGREE COLLEGE FOR WOMEN(A), KAKINADA. DEPARTMENT OF COMMERCE SAMANA – 2022-23 STALLS LIST

| S.NO. | NAME OF THE STUDENT                | CLASS &             | STALL NAME                     | REGISTRATION |
|-------|------------------------------------|---------------------|--------------------------------|--------------|
|       |                                    | GROUP               |                                | FEE          |
| 1.    | S.Satya Veera Lakshmi              | M.Com.(Final)       | Fancy Store                    | 100          |
| 2.    | P. Santhi, K. Santhi, U. Poojitha, | II B.Com,Sec-II     | Pani Puri & Sweet Corn         | 100          |
|       | V.M:anju group                     |                     |                                |