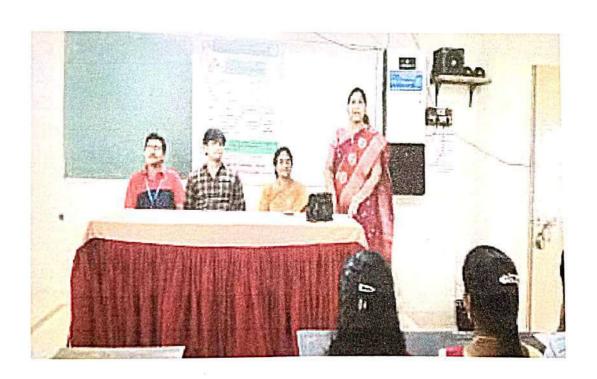

Inauguration of Skill Hub on  $7^{\text{th}}$  March, 2022 by Municipal Commissioner, KMC, Kakinada

Assessment conducted on 04th July, 2022 by IQAG

Assessment for Trainees of "Self- Employed Tailor " course under Skill Hub Initiative .

Assessment Conducted on 04th July, 2022