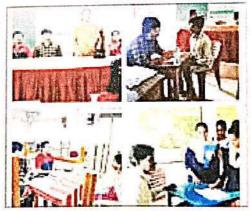

The training course was commenced on 7<sup>th</sup> March, 2022 and ended on 29<sup>th</sup> June, 2022 with 360 hours of duration (90 hours for Theory and 270 hours for practicals).

The attendance was marked for the candidates through AEBAS (Aadhar Enabled Biometric Attendance System) operated by NSDC, New Delhi.

After completion of this training programme, an assessment was conducted for 23 candidates in the institution on 4<sup>th</sup> July, 2022 by the assessment agency "IQAG".

Out of 23 candidates, who appeared for the assessment, 22 candidates got through the assessment and received certificates from the institution.