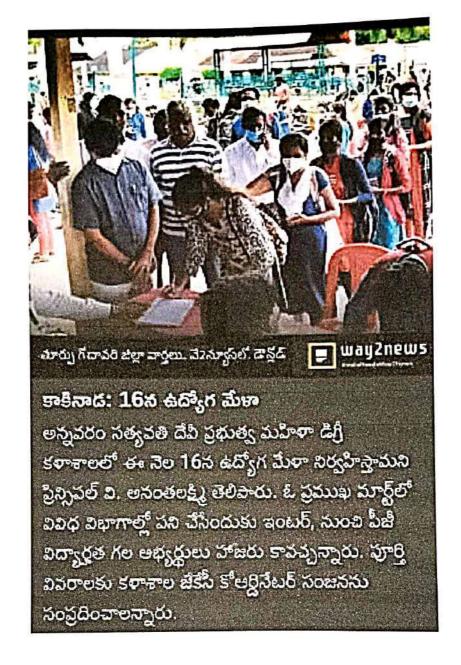

### దరఖాస్తుల ఆహ్వానం

సాంబమూల్తినగర్: అన్నవరం సత్య వతీదేవి ప్రభుత్వ మహిళా డిగ్రీ కళాశా లలో నైపుణ్య శిక్షణ కేందం(ఎన్ఎస్ డీసీ) ద్వారా స్వల్ప వ్యవధి శిక్షణ ఇచ్చేందుకు దరఖాస్తులు ఆహ్ానిస్తు న్నట్లు ట్రిస్పిపల్ వి.ఆనంతలక్ష్మి తెలి టైలర్, రిటైల్ క్వాషియర్ కోర్పులు అందుబాటులో ఉన్నాయ న్నారు. 8వ తరగతి చదివి, 15 నుంచి 35 సంవత్సరాల వయసు గల మహి ళలు అర్మలన్నారు. కోర్బుల కాలవ్యవధి 3 నుంచి 6 నెలల వరకు ఉంటుందని, ఎటువంటి రుసుం చెల్లించనవసరం లేదని, పూర్తిగా ఉచితమన్నారు. ఆధార్ కార్డు, బ్యాంకు ఖాతా తప్పనిసరిగా ఉండాలని ఆమె తెలిపారు. శిక్షణ పూర్త యిన తరువాత పరీక్ష నిర్వహించి ద్రువపత్రాలు, రూ.500 ప్రోత్సాహక నగదు ఇస్తారని పేర్కొన్నారు.

Date: 13/02/2022

EditionName: ANDHRA

PRADESH( EAST

CODAVADI I DagaNo

ఏఎస్డీలో నైపుణ్య శిక్షణా కోర్నులు

కాకినాడ రూరల్, ఫిబ్రవరి 12: కాకినాడ జగన్నాథపురంలోని అన్నవరం నత్యవతీదేవి ప్రభుత్వ మహిళా డిగ్రీ కళాశాలలో వైప్రణ్య శిక్షణా కేంద్రం ద్వారా రెండు వైప్రణ్య శిక్షణా కోర్సులను నిర్వహించేందుకు జాతీయ వైప్రణ్యాభివృద్ధి అనుమతి ఇచ్చినట్టు ప్రిన్సిపాల్ డాక్టర్ వి.అనంతలక్ష్మి తెలిపారు. న్వయం ఉపాధిత టైలర్, రిటైల్ క్యాషియర్ కోర్సులను నిర్వహించనున్నామని, కనీసం 8వతరగతి పాసైన 15నుంచి 35ఏళ్ల బాలికలు, మహిళలు దరఖాన్ను చేసుకోవచ్చన్నారు. ఈ కోర్సుల కాలవ్యవధి 3 నుంచి 6 నెలలు వరకూ ఉంటుందని ఆమె తెలిపారు.