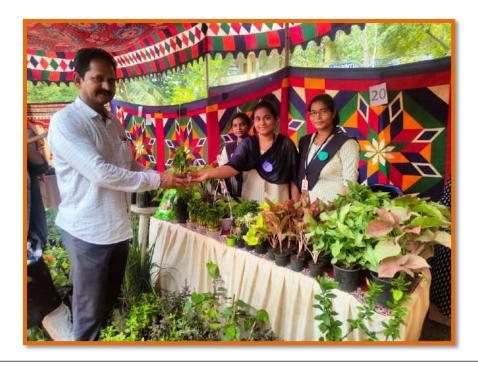

Inauguration of Skill Hub on  $7^{\text{th}}$  March, 2022 by Municipal Commissioner, KMC, Kakinada

Assessment conducted on 04th July, 2022 by IQAG

Assessment for Trainees of "Self- Employed Tailor " course under Skill Hub Initiative .