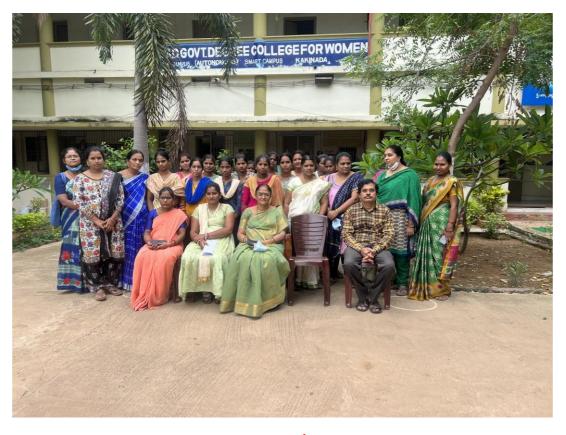

After completion of this training programme, an assessment was conducted for 23 candidates in the institution on 4<sup>th</sup> July, 2022 by the assessment agency "IQAG".

Out of 23 candidates, who appeared for the assessment, 22 candidates got through the assessment and received certificates from the institution.