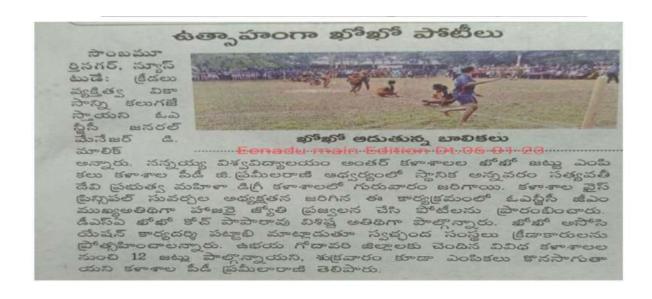

### దరఖాస్తుల ఆహ్వానం

సాంబమూల్తినగర్: అన్నవరం సత్య వతీదేవి ప్రభుత్వ మహిళా డిగ్రీ కళాశా లలో నైపుణ్య శిక్షణ కేందం(ఎన్ఎస్ డీసీ) ద్వారా స్వల్ప వ్యవధి శిక్షణ ఇచ్చేందుకు దరఖాస్తులు ఆహ్ానిస్తు న్నట్లు ట్రిస్పిపల్ వి.ఆనంతలక్ష్మి తెలి టైలర్, రిటైల్ క్వాషియర్ కోర్పులు అందుబాటులో ఉన్నాయ న్నారు. 8వ తరగతి చదివి, 15 నుంచి 35 సంవత్సరాల వయసు గల మహి ళలు అర్మలన్నారు. కోర్బుల కాలవ్యవధి 3 నుంచి 6 నెలల వరకు ఉంటుందని, ఎటువంటి రుసుం చెల్లించనవసరం లేదని, పూర్తిగా ఉచితమన్నారు. ఆధార్ కార్డు, బ్యాంకు ఖాతా తప్పనిసరిగా ఉండాలని ఆమె తెలిపారు. శిక్షణ పూర్త యిన తరువాత పరీక్ష నిర్వహించి ద్రువపత్రాలు, రూ.500 ప్రోత్సాహక నగదు ఇస్తారని పేర్కొన్నారు.

Date: 13/02/2022

EditionName: ANDHRA

PRADESH( EAST

CODAVADI I DagaNo

ఏఎస్డీలో నైపుణ్య శిక్షణా కోర్నులు

కాకినాడ రూరల్, ఫిబ్రవరి 12: కాకినాడ జగన్నాథపురంలోని అన్నవరం నత్యవతీదేవి ప్రభుత్వ మహిళా డిగ్రీ కళాశాలలో వైప్రణ్య శిక్షణా కేంద్రం ద్వారా రెండు వైప్రణ్య శిక్షణా కోర్సులను నిర్వహించేందుకు జాతీయ వైప్రణ్యాభివృద్ధి అనుమతి ఇచ్చినట్టు ప్రిన్సిపాల్ డాక్టర్ వి.అనంతలక్ష్మి తెలిపారు. న్వయం ఉపాధిత టైలర్, రిటైల్ క్యాషియర్ కోర్సులను నిర్వహించనున్నామని, కనీసం 8వతరగతి పాసైన 15నుంచి 35ఏళ్ల బాలికలు, మహిళలు దరఖాన్ను చేసుకోవచ్చన్నారు. ఈ కోర్సుల కాలవ్యవధి 3 నుంచి 6 నెలలు వరకూ ఉంటుందని ఆమె తెలిపారు.