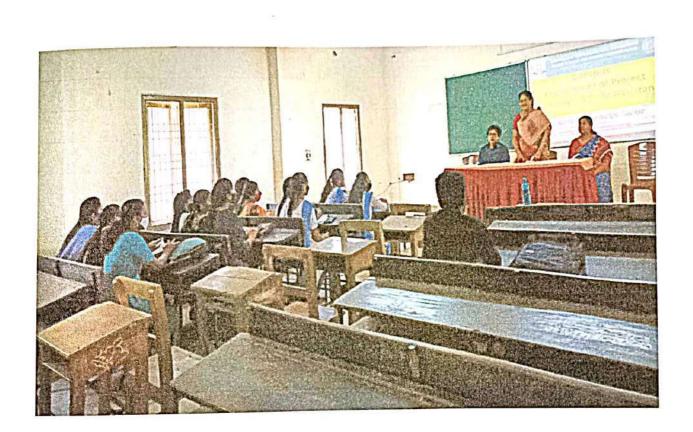

Inauguration of Skill Hub on  $7^{\text{th}}$  March, 2022 by Municipal Commissioner, KMC, Kakinada

Assessment conducted on 04th July, 2022 by IQAG

Assessment for Trainees of "Self- Employed Tailor " course under Skill Hub Initiative .