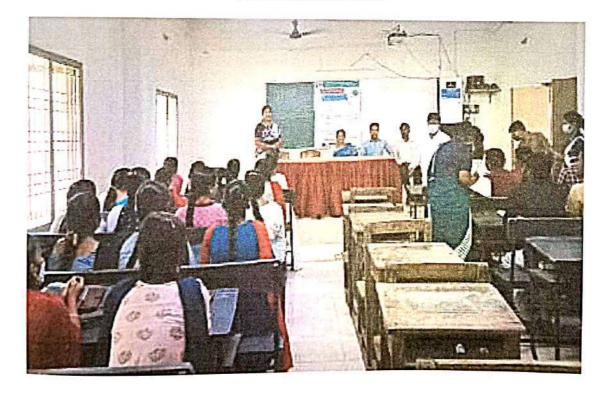

Inauguration of Skill Hub on  $7^{\text{th}}$  March, 2022 by Municipal Commissioner, KMC, Kakinada

Assessment conducted on 04th July, 2022 by IQAG

Assessment for Trainees of "Self- Employed Tailor " course under Skill Hub Initiative .

Assessment Conducted on 04th July, 2022