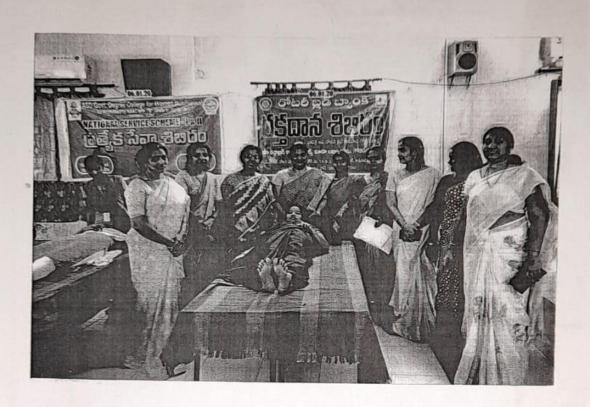

Inauguration of Skill Hub on  $7^{\text{th}}$  March, 2022 by Municipal Commissioner, KMC, Kakinada

Assessment conducted on 04th July, 2022 by IQAG

Assessment for Trainees of "Self- Employed Tailor " course under Skill Hub Initiative .