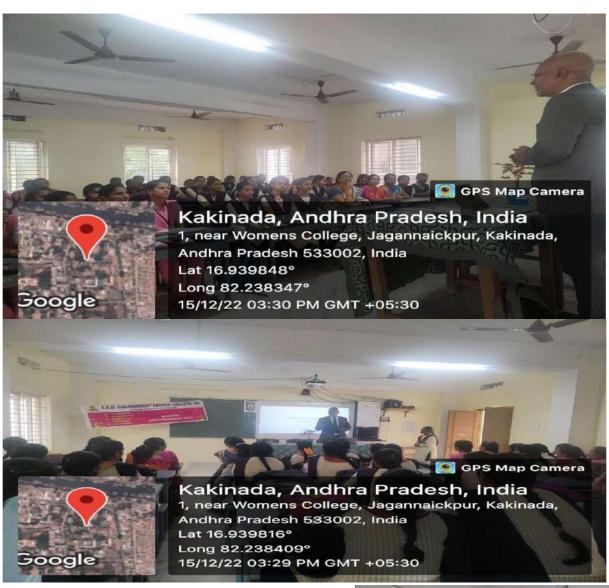

Inauguration of Skill Hub on  $7^{\text{th}}$  March, 2022 by Municipal Commissioner, KMC, Kakinada

Assessment conducted on 04th July, 2022 by IQAG

Assessment for Trainees of "Self- Employed Tailor " course under Skill Hub Initiative .