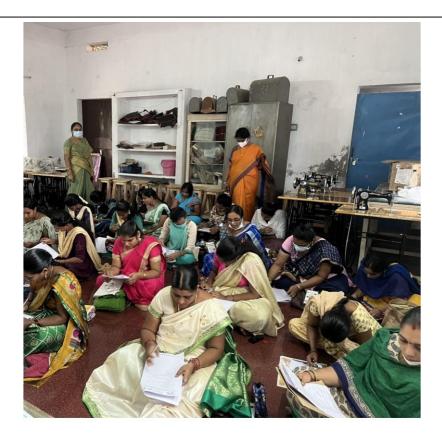

The training course was commenced on 7<sup>th</sup> March, 2022 and ended on 29<sup>th</sup> June, 2022 with 360 hours of duration (90 hours for Theory and 270 hours for practicals).

The attendance was marked for the candidates through AEBAS (Aadhar Enabled Biometric Attendance System) operated by NSDC, New Delhi.