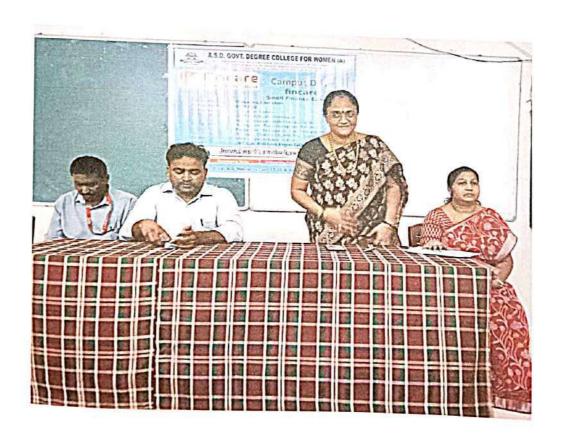

Inauguration of Skill Hub on  $7^{\text{th}}$  March, 2022 by Municipal Commissioner, KMC, Kakinada

Assessment conducted on 04th July, 2022 by IQAG

Assessment for Trainees of "Self- Employed Tailor " course under Skill Hub Initiative .