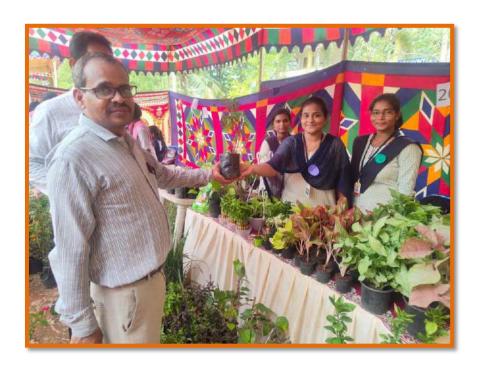

Inauguration of Skill Hub on  $7^{\text{th}}$  March, 2022 by Municipal Commissioner, KMC, Kakinada

Assessment conducted on 04th July, 2022 by IQAG

Assessment for Trainees of "Self- Employed Tailor " course under Skill Hub Initiative .