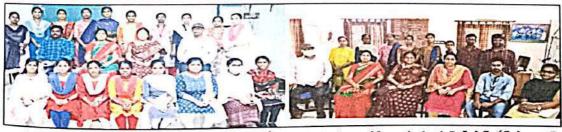

Inauguration of Skill Hub on  $7^{\text{th}}$  March, 2022 by Municipal Commissioner, KMC, Kakinada

Assessment conducted on 04th July, 2022 by IQAG

Assessment for Trainees of "Self- Employed Tailor " course under Skill Hub Initiative .