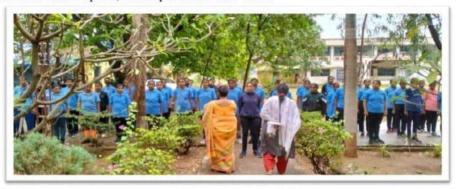

Inauguration of Skill Hub on  $7^{\text{th}}$  March, 2022 by Municipal Commissioner, KMC, Kakinada

Assessment conducted on 04th July, 2022 by IQAG

Assessment for Trainees of "Self- Employed Tailor " course under Skill Hub Initiative .