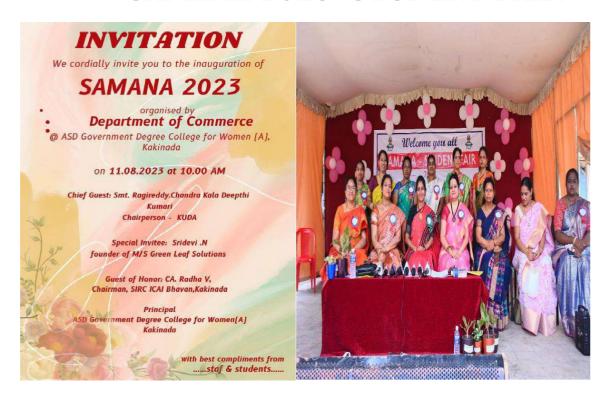

Inauguration of Skill Hub on  $7^{\text{th}}$  March, 2022 by Municipal Commissioner, KMC, Kakinada

Assessment conducted on 04th July, 2022 by IQAG

Assessment for Trainees of "Self- Employed Tailor " course under Skill Hub Initiative .