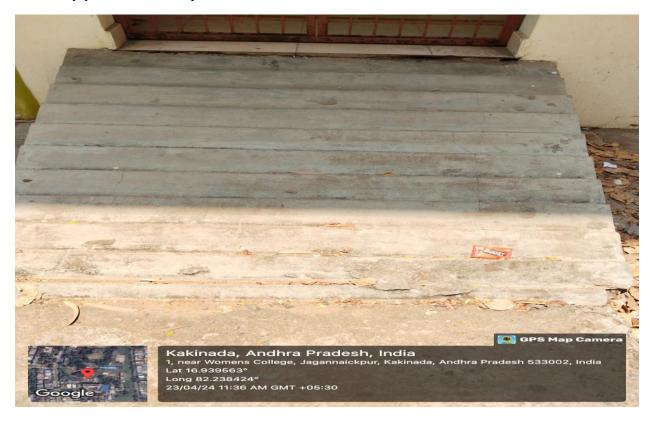

# A.S.D.Government Degree College for Women An Autonomous Institution



Jagannaickpur, Kakinada, Andhra Pradesh-533002 Affiliated to Adikavi Nannaya University, Rajamahendravaram

## INTERNAL QUALITY ASSURANCE CELL

7.1.7. The Institution has Differently-abled (Divyangjan) friendly, barrier free environment

స్త్రి విద్యా ప్రవర్ధతాం



The Institution has differently -abled (Diyvyangan) friendly, barrier free environment

These facilities will be available in campus

1. Ramps/lifts for easy access to classrooms and centres

This ramp presented at NEW BLOCK Class rooms



#### This ramp presented at Library



### This ramp presented at Physics Lab



#### This ramp presented at RUSA BLOCK



This ramp presented at Vanga Geetha block



### 2. Divyangjan -friendly washrooms



#### 3. Signage including display boards and signposts

















#### 4. Scribe facility

#### A.S.D. GOVT. DEGREE COLLEGE FOR WOMEN (AUTONOMOUS), KAKINADA, E.G. DIST. UG I,III & V SEMESTER END EXAMINATIONS(Regular & Backlog), MARCH2021 SCRIBE REMUNERATION

| Service registration |                            |                                                                               |                   |      |       |                 |  |  |
|----------------------|----------------------------|-------------------------------------------------------------------------------|-------------------|------|-------|-----------------|--|--|
| S.No