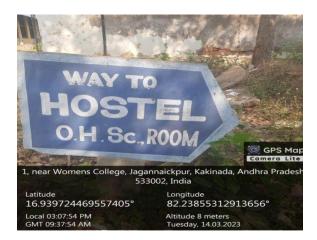

An Autonomous Institution



Jagannaickpur, Kakinada, Andhra Pradesh-533002 Affiliated to Adikavi Nannaya University, Rajamahendravaram

## INTERNAL QUALITY ASSURANCE CELL

7.1.7. The Institution has Differently-abled (Divyangjan) friendly, barrier free environment

స్త్రి విద్యా ప్రవర్ధతాం



The Institution has differently -abled (Diyvyangan) friendly, barrier free environment

These facilities will be available in campus

1. Ramps/lifts for easy access to classrooms and centres

This ramp presented at NEW BLOCK Class rooms



#### This ramp presented at Library



### This ramp presented at Physics Lab



#### This ramp presented at RUSA BLOCK



This ramp presented at Vanga Geetha block



### 2. Divyangjan -friendly washrooms



#### 3. Signage including display boards and signposts

















#### 4. Scribe facility

#### A.S.D. GOVT. DEGREE COLLEGE FOR WOMEN (AUTONOMOUS), KAKINADA, E.G. DIST. UG I,III & V SEMESTER END EXAMINATIONS(Regular & Backlog), MARCH2021 SCRIBE REMUNERATION

| Service registration |                            |                                                                               |                   |      |       |                 |  |  |
|----------------------|----------------------------|-------------------------------------------------------------------------------|-------------------|------|-------|-----------------|--|--|
| S.No                 | Name of the<br>Asst.Supdt. | Session dates<br>(March 2021)                                                 | No.of<br>Sessions | Rate | Total | Signature       |  |  |
| 1