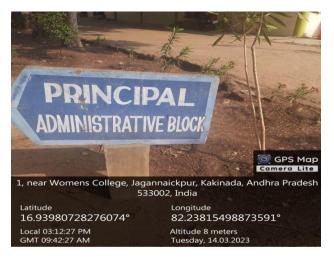

ous Institution



Jagannaickpur, Kakinada, Andhra Pradesh-533002 Affiliated to Adikavi Nannaya University, Rajamahendravaram

## INTERNAL QUALITY ASSURANCE CELL

7.1.7. The Institution has Differently-abled (Divyangjan) friendly, barrier free environment

స్త్రి విద్యా ప్రవర్ధతాం



The Institution has differently -abled (Diyvyangan) friendly, barrier free environment

These facilities will be available in campus

1. Ramps/lifts for easy access to classrooms and centres

This ramp presented at NEW BLOCK Class rooms



#### This ramp presented at Library



### This ramp presented at Physics Lab



#### This ramp presented at RUSA BLOCK



This ramp presented at Vanga Geetha block



### 2. Divyangjan -friendly washrooms



#### 3. Signage including display boards and signposts

















#### 4. Scribe facility

#### A.S.D. GOVT. DEGREE COLLEGE FOR WOMEN (AUTONOMOUS), KAKINADA, E.G. DIST. UG I,III & V SEMESTER END EXAMINATIONS(Regular & Backlog), MARCH2021 SCRIBE REMUNERATION

| Service registration |                            |                                                                               |                   |      |       |                 |  |  |
|----------------------|----------------------------|-------------------------------------------------------------------------------|-------------------|------|-------|-----------------|--|--|
| S.No                 | Name of the<br>Asst.Supdt. | Session dates<br>(March 2021)                                                 | No.of<br>Sessions | Rate | Total | Signature       |  |  |
| 1