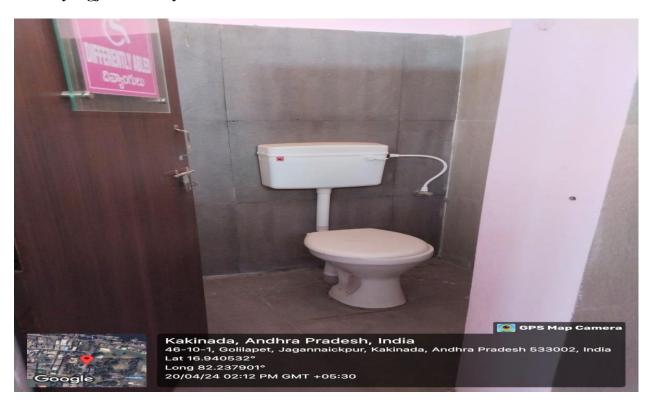

# A.S.D.Government Degree College for Women An Autonomous Institution



Jagannaickpur, Kakinada, Andhra Pradesh-533002 Affiliated to Adikavi Nannaya University, Rajamahendravaram

## INTERNAL QUALITY ASSURANCE CELL

7.1.7. The Institution has Differently-abled (Divyangjan) friendly, barrier free environment

స్త్రి విద్యా ప్రవర్ధతాం



The Institution has differently -abled (Diyvyangan) friendly, barrier free environment

These facilities will be available in campus

1. Ramps/lifts for easy access to classrooms and centres

This ramp presented at NEW BLOCK Class rooms



#### This ramp presented at Library



### This ramp presented at Physics Lab



#### This ramp presented at RUSA BLOCK



This ramp presented at Vanga Geetha block



### 2. Divyangjan -friendly washrooms



#### 3. Signage including display boards and signposts

















#### 4. Scribe facility

#### A.S.D. GOVT. DEGREE COLLEGE FOR WOMEN (AUTONOMOUS), KAKINADA, E.G. DIST. UG I,III & V SEMESTER END EXAMINATIONS(Regular & Backlog), MARCH2021 SCRIBE REMUNERATION

| Service registration |                            |                                                                               |                   |      |       |                 |  |  |
|----------------------|----------------------------|-------------------------------------------------------------------------------|-------------------|------|-------|-----------------|--|--|
| S.No                 | Name of the<br>Asst.Supdt. | Session dates<br>(March 2021)                                                 | No.of<br>Sess