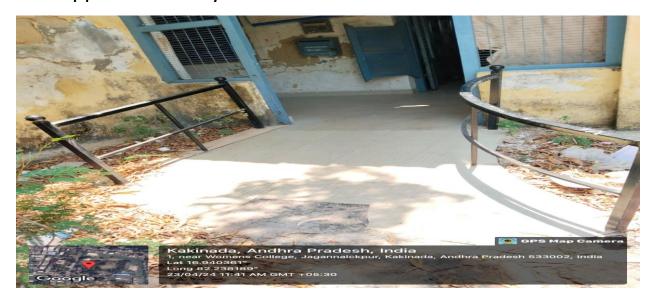

# A.S.D.Government Degree College for Women An Autonomous Institution



Jagannaickpur, Kakinada, Andhra Pradesh-533002 Affiliated to Adikavi Nannaya University, Rajamahendravaram

## INTERNAL QUALITY ASSURANCE CELL

7.1.7. The Institution has Differently-abled (Divyangjan) friendly, barrier free environment

స్త్రి విద్యా ప్రవర్ధతాం



The Institution has differently -abled (Diyvyangan) friendly, barrier free environment

These facilities will be available in campus

1. Ramps/lifts for easy access to classrooms and centres

This ramp presented at NEW BLOCK Class rooms



#### This ramp presented at Library



### This ramp presented at Physics Lab



#### This ramp presented at RUSA BLOCK



This ramp presented at Vanga Geetha block



### 2. Divyangjan -friendly washrooms



#### 3. Signage including display boards and signposts

















#### 4. Scribe facility

#### A.S.D. GOVT. DEGREE COLLEGE FOR WOMEN (AUTONOMOUS), KAKINADA, E.G. DIST. UG I,III & V SEMESTER END EXAMINATIONS(Regular & Backlog), MARCH2021 SCRIBE REMUNERATION

| Service registration |                            |                                                                               |                   |      |       |                 |  |  |
|----------------------|----------------------------|-------------------------------------------------------------------------------|-------------------|------|-------|--