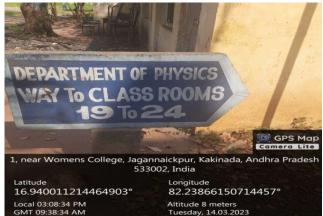

Autonomous Institution



Jagannaickpur, Kakinada, Andhra Pradesh-533002 Affiliated to Adikavi Nannaya University, Rajamahendravaram

## INTERNAL QUALITY ASSURANCE CELL

7.1.7. The Institution has Differently-abled (Divyangjan) friendly, barrier free environment

స్త్రి విద్యా ప్రవర్ధతాం



The Institution has differently -abled (Diyvyangan) friendly, barrier free environment

These facilities will be available in campus

1. Ramps/lifts for easy access to classrooms and centres

This ramp presented at NEW BLOCK Class rooms



#### This ramp presented at Library



### This ramp presented at Physics Lab



#### This ramp presented at RUSA BLOCK



This ramp presented at Vanga Geetha block



### 2. Divyangjan -friendly washrooms



#### 3. Signage including display boards and signposts

















#### 4. Scribe facility

#### A.S.D. GOVT. DEGREE COLLEGE FOR WOMEN (AUTONOMOUS), KAKINADA, E.G. DIST. UG I,III & V SEMESTER END EXAMINATIONS(Regular & Backlog), MARCH2021 SCRIBE REMUNERATION

| Service registration |                            |                                                                               |                   |      |       |                 |  |  |
|----------------------|----------------------------|-------------------------------------------------------------------------------|-------------------|------|-------|-----------------|--|--|
| S.No                 | Name of the<br>Asst.Supdt. | Session dates<br>(March 2021)                                                 | No.of<br>Sessions | Rate | Total | Signature       |  |  |
| 1