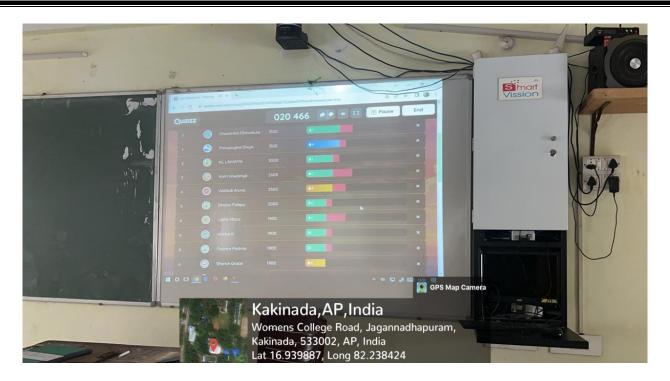

#### **ONLINE QUIZ USING QUIZIZZ**

2023-2024

The Department of Computer Science had conducted Quiz on the topic "Problem Solving in C" in online mode using Quizizz for I B.Sc.(CS) students to enhance their skill in C Programming on 08-03-2024 in RB-IV.

# DEPARTMENT OF COMPUTER SCIENCE REPORT ON THE ONLINE QUIZ

An Online Quiz was conducted in the class on the topic "Problem Solving in C" using Quizizz app for the students of I B.Sc.(CS.) to enhance their skill in Programming using C language. A total of 30 students had participated in the quiz enthusiastically.

**Signature of the Faculty** 

Screenshot of the Quizizz interface with the Quiz questions

Quiz through Quizizz on "Problem Solving using C"

Students Playing the Quiz through Quizizz in RB-IV