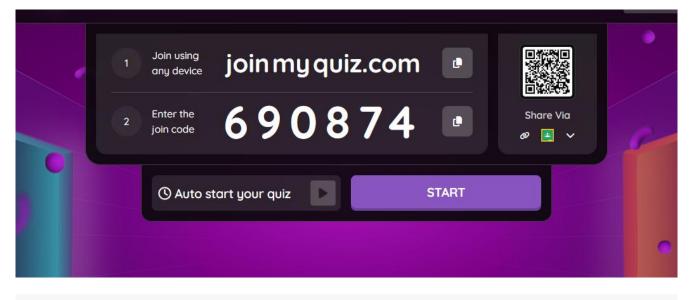

**Signature of the Faculty** 

Screenshot of the Quizizz interface with the Quiz questions

Quiz through Quizizz on "Problem Solving using C"

Students Playing the Quiz through Quizizz in RB-IV