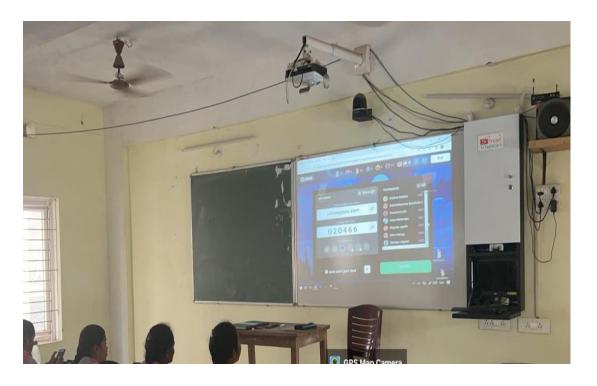

#### **ONLINE QUIZ USING QUIZIZZ**

2023-2024

The Department of Computer Science had conducted Quiz on the topic "Problem Solving in C" in online mode using Quizizz for I B.Sc.(CS) students to enhance their skill in C Programming on 08-03-2024 in RB-IV.

# DEPARTMENT OF COMPUTER SCIENCE REPORT ON THE ONLINE QUIZ

An Online Quiz was conducted in the class on the topic "Problem Solving in C" using Quizizz app for the students of I B.Sc.(CS.) to enhance their skill in Programming using C language. A total of 30 students had participated in the quiz enthusiastically.

**Signature of the Faculty** 

Screenshot of the Quizizz interface with the Quiz questions

Quiz through Quizizz on "Problem Solving using C"

Students Playing the Quiz through Quizizz in RB-IV