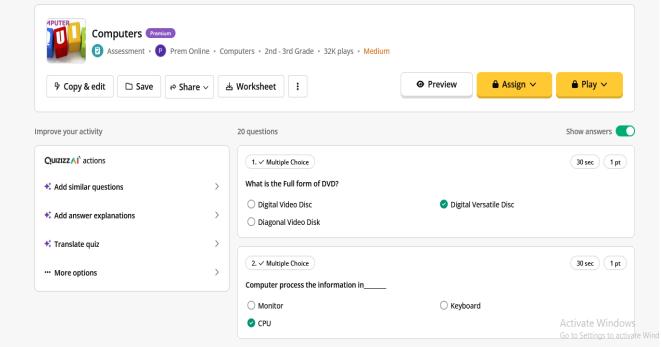

#### **ONLINE QUIZ USING QUIZIZZ**

2023-2024

The Department of Computer Science had conducted Quiz on the topic "Problem Solving in C" in online mode using Quizizz for I B.Sc.(CS) students to enhance their skill in C Programming on 08-03-2024 in RB-IV.

# DEPARTMENT OF COMPUTER SCIENCE REPORT ON THE ONLINE QUIZ

An Online Quiz was conducted in the class on the topic "Problem Solving in C" using Quizizz app for the students of I B.Sc.(CS.) to enhance their skill in Programming using C language. A total of 30 students had participated in the quiz enthusiastically.

**Signature of the Faculty** 

Screenshot of the Quizizz interface with the Quiz questions

Quiz through Quizizz on "Problem Solving using C"

Students Playing the Quiz through Quizizz in RB-IV