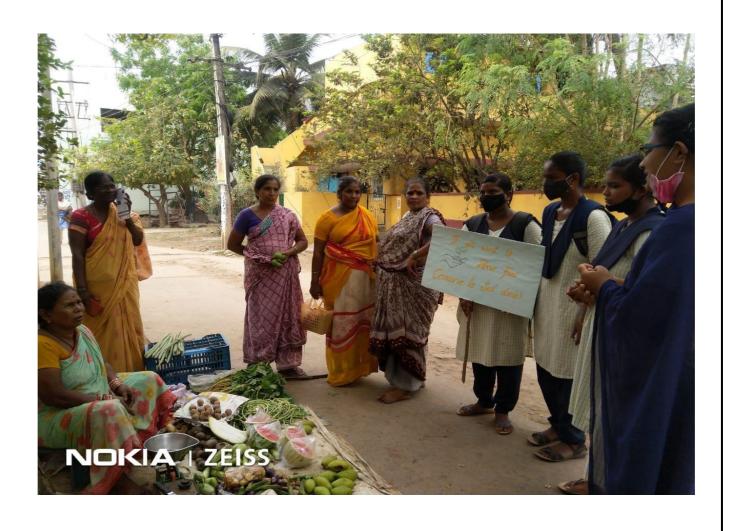

## 3. HOUSEHOLD SURVEY AT MUTHANAGAR, KAKINADA:

Special Camp started with a survey at Muthanagar, Kakinada through door – door visit with a group of 5 members covering many houses. In this survey, each student has given 2 survey forms which is filled according to the information given by the villagers. The printed forms contained questions regarding population of the house, occupation of the family members, education and qualification of the family members, domestic violence, vaccination details, post covid complications if any, etc., At the end of the first day, the team gathered and discussed about the day's activity and the results of the survey.