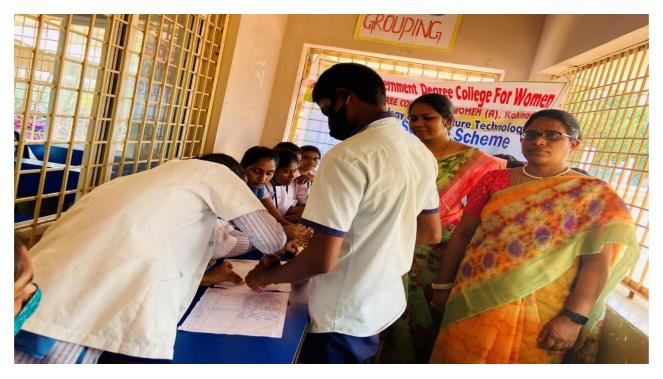

## **10. BLOOD GROUPING**:

As a part of the special camp blood grouping was conducted in association with the department of zoology to the students of muttanagar high school. The camp witnessed an overwhelming response from the students. The camp registered about 100 units of blood samples for testing. After completion of testing our NSS volunteers gave the receipt containing their blood group and told them about the importance regarding the knowledge about their blood group.