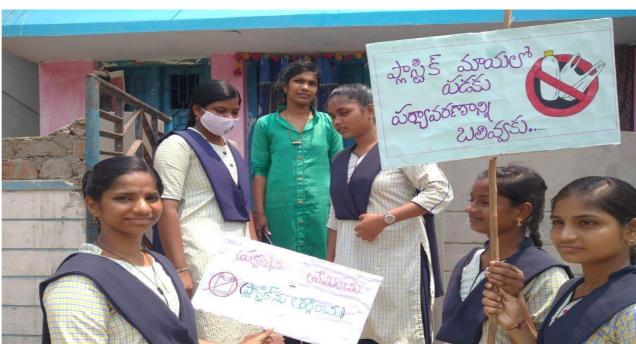

# 7. RALLY ON PLASTIC USAGE:

The NSS programme officer and volunteers participated in the rally to spread mass awareness on ill effects of indiscriminate use of plastic. They carried placards with messages of safe environment and explained people on the need of environmental protection. At the end of the rally all the NSS volunteers took the responsibility to sensitize public to use cloth bags.