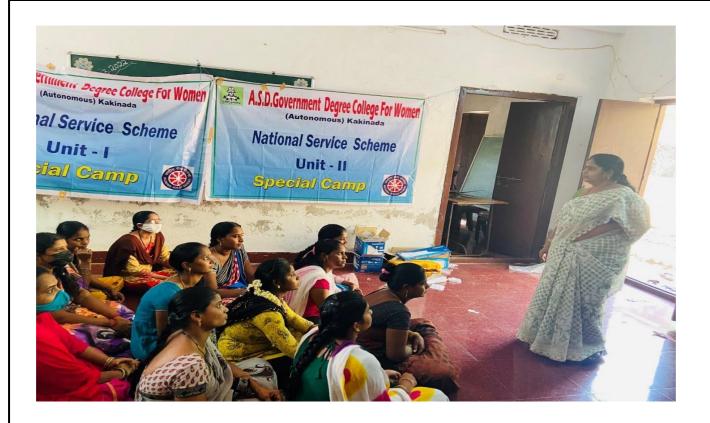

#### 9. AWARENESS ON WOMEN RIGHTS AND RESPONSIBITIES:

Dr. K. Jhansi Lakshmi, Women Empowerment Cell Coordinator of A.S.D. women's College delivered talk on importance of **WOMEN RIGHTS** to spread awareness among the people in muthanagar. She said that, when women get equal rights, the world can progress together with everyone playing an essential role. She also made people to understand the various roles played by women like wife, partner, organizer, administrator, director, mother, teacher, health officer and queen in the family at the same time. 20 women of muthanagar and 50 NSS volunteers participated in the awareness programme.