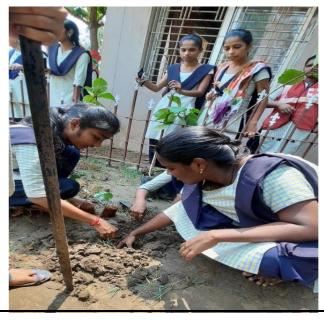

# 6. PLANTATION PROGRAMME:

On the third day of the NSS Camp all volunteers assembled at the muthanagar high school campus with saplings and the necessary materials for plantation. 20<sup>th</sup> division corporator Sri Koppanathi Satyanarayana Garu and the principal of muthanagar school first planted sampling in the grounds to inspire volunteers and students to do the same to maintain trees for a better society. NSS volunteers of the unit celebrated the day by planting the trees in the school premises. About 50 volunteers taken up the work and planted 100 saplings. The purpose of this plantation programme is to create environmental awareness among the students.