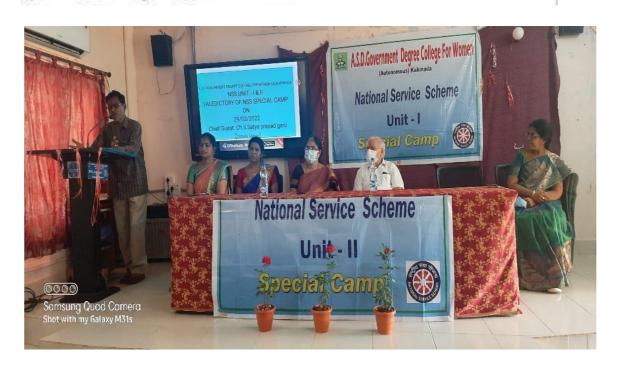

## 15. Valedictory Programme:

The seventh day was the closing ceremony of the special camp. On this occasion Sri.V.S.Prasad, Deputy mayor , Municipal corporation , Kakinada was invited as chief guest and Perla Joga Rao, 16<sup>th</sup> division corporator as Guest of honour. The volunteers performed various cultural activities. Deputy Mayor graced the occasion by motivating and interacting with the volunteers and guiding them for their carriers. Principal of the college congratulated the students for their wonderful performance in the camp. Individual feedback from students were made, narrating their experience of NSS camp life at the village. Session completed with formal vote of thanks by Programme Officer.