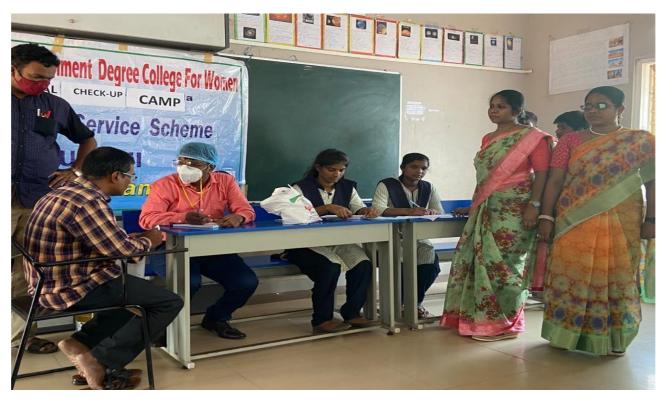

## **10. BLOOD GROUPING**:

As a part of the special camp blood grouping was conducted in association with the department of zoology to the students of muttanagar high school. The camp witnessed an overwhelming response from the students. The camp registered about 100 units of blood samples for testing. After completion of testing our NSS volunteers gave the receipt containing their blood group and told them about the importance regarding the knowledge about their blood group.

#### 12. DENTAL CHECKUP:

On sixth day of the event, we the NSS volunteers and NSS Programme officer along with the advisory committee conducted the free dental camp under the supervision Dr. RAMJI. More than 100 patients attended the camp. He said that restrictions have to be followed by the students to protect the dental health. He spoke with the patients about the importance of oral and dental care and explain the detail about toothache related problems. Dentist gave referral slips to those who need further treatment. This camp benefited to general public and students of muthanagar.