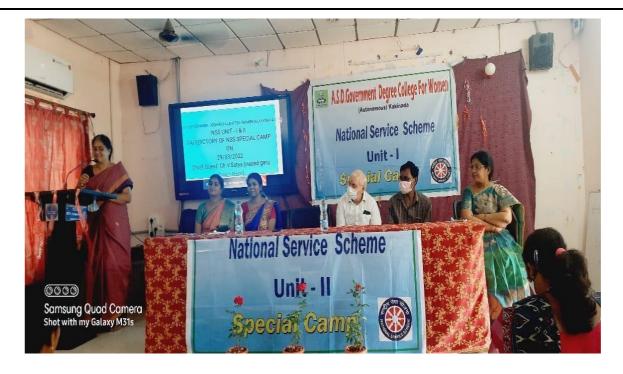

## 15. Valedictory Programme:

The seventh day was the closing ceremony of the special camp. On this occasion Sri.V.S.Prasad, Deputy mayor , Municipal corporation , Kakinada was invited as chief guest and Perla Joga Rao, 16<sup>th</sup> division corporator as Guest of honour. The volunteers performed various cultural activities. Deputy Mayor graced the occasion by motivating and interacting with the volunteers and guiding them for their carriers. Principal of the college congratulated the students for their wonderful performance in the camp. Individual feedback from students were made, narrating their experience of NSS camp life at the village. Session completed with formal vote of thanks by Programme Officer.