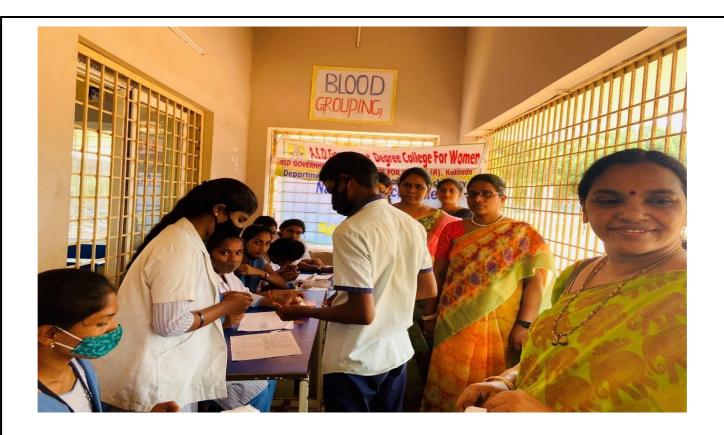

## **10. BLOOD GROUPING**:

As a part of the special camp blood grouping was conducted in association with the department of zoology to the students of muttanagar high school. The camp witnessed an overwhelming response from the students. The camp registered about 100 units of blood samples for testing. After completion of testing our NSS volunteers gave the receipt containing their blood group and told them about the importance regarding the knowledge about their blood group.