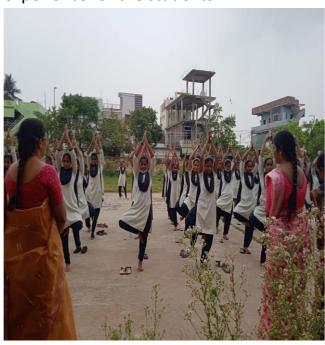

#### 11. SELF DEFENCE AWARENESS PROGRAMME FOR GIRL STUDENTS:

A.S.D women's college NCC Officer, lieutenant G. Prameela Rani demonstrated lecture on **SELF DEFENCE** and its importance in today's world to the NSS volunteers. She showed various techniques which can be used at the time of emergency. She boosted the confidence of the girls and taught them various self-defensive techniques. She also mentioned that it helps to increase confidence to deal with potentially dangerous situations. The volunteers were acquainted with various self-defense techniques and participated enthusiastically and it was great learning experience for the students.