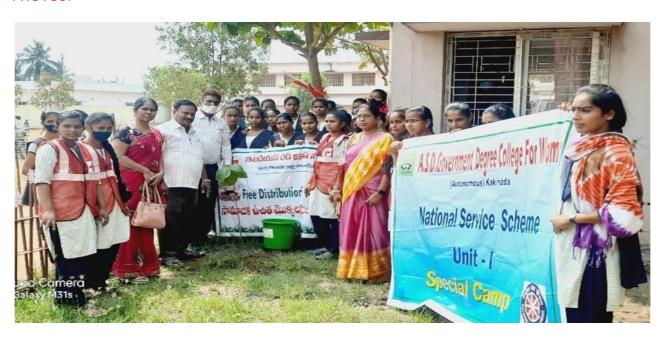

#### 4. SWATCH SEVA:

Students were divided into groups that went door to door and explain about wet and dry waste. some of the volunteers eagerly cleaned the surroundings and some of them identified the problems regarding cleanliness in the village. A group of volunteers interacted with the villagers and asked them to maintain their house premises neat and clean to avoid seasonal fevers and several illnesses. Another group of volunteers explained preventive measures to the villagers to protect themselves from mosquitoes and the hazardous diseases caused by mosquitoes.