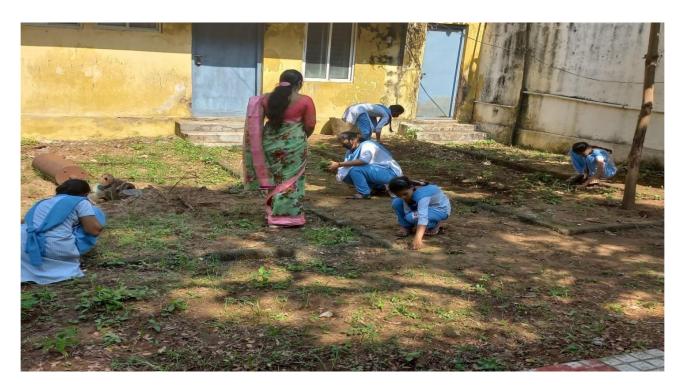

# 14. OUR CAMPUS OUR RESPONSIBILITY:

As a part of the special camp our NSS unit organized a programme "OUR CAMPUS OUR RESPONSIBILITY". All the NSS volunteers processed to clean the college campus. Each and every volunteer participated selflessly in the college cleanliness drive. Volunteers cleaned the surroundings of the college which was filled with full of garbage and waste plants.