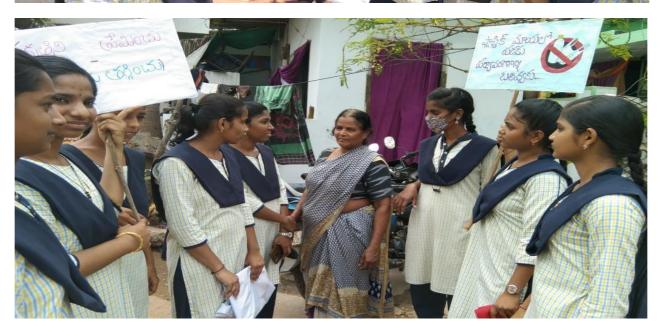

# 7. RALLY ON PLASTIC USAGE:

The NSS programme officer and volunteers participated in the rally to spread mass awareness on ill effects of indiscriminate use of plastic. They carried placards with messages of safe environment and explained people on the need of environmental protection. At the end of the rally all the NSS volunteers took the responsibility to sensitize public to use cloth bags.