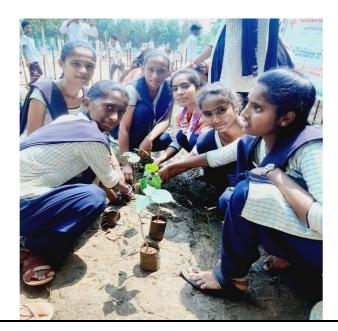

# 6. PLANTATION PROGRAMME:

On the third day of the NSS Camp all volunteers assembled at the muthanagar high school campus with saplings and the necessary materials for plantation. 20<sup>th</sup> division corporator Sri Koppanathi Satyanarayana Garu and the principal of muthanagar school first planted sampling in the grounds to inspire volunteers and students to do the same to maintain trees for a better society. NSS volunteers of the unit celebrated the day by planting the trees in the school premises. About 50 volunteers taken up the work and planted 100 saplings. The purpose of this plantation programme is to create environmental awareness among the students.