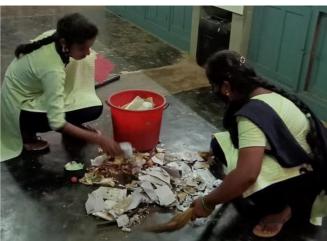

# 14. OUR CAMPUS OUR RESPONSIBILITY:

As a part of the special camp our NSS unit organized a programme "OUR CAMPUS OUR RESPONSIBILITY". All the NSS volunteers processed to clean the college campus. Each and every volunteer participated selflessly in the college cleanliness drive. Volunteers cleaned the surroundings of the college which was filled with full of garbage and waste plants.