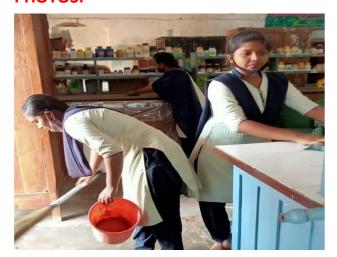

#### 4. SWATCH SEVA:

Students were divided into groups that went door to door and explain about wet and dry waste. some of the volunteers eagerly cleaned the surroundings and some of them identified the problems regarding cleanliness in the village. A group of volunteers interacted with the villagers and asked them to maintain their house premises neat and clean to avoid seasonal fevers and several illnesses. Another group of volunteers explained preventive measures to the villagers to protect themselves from mosquitoes and the hazardous diseases caused by mosquitoes.