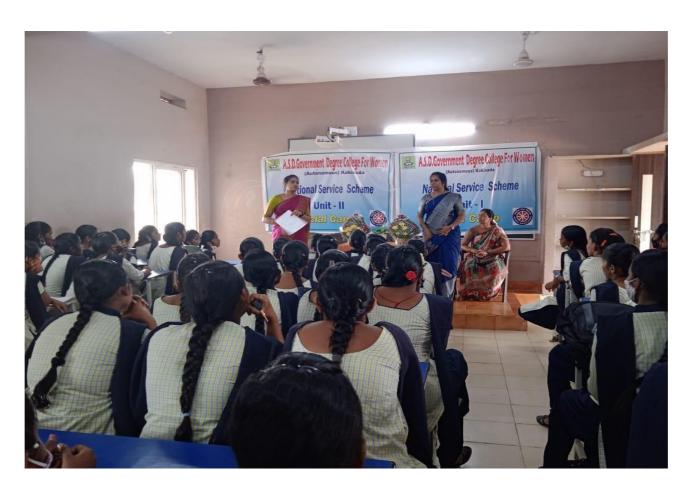

## 2. Inauguration:

The inauguration ceremony began at 9:00 AM at Sri Sarvepalli Radhakrishna High school, muthanagar, Kakinada. Dr. V.Anantha Lakshmi, Principal, A.S.D. Women's College, Kakinada delivered the welcome address and the event has inaugurated by the chief guest Sri. M.S.N.Murthy Garu, Principal, Muthanagar, High School, Kakinada.

The vision, mission and the main purpose of NSS camp was put forth by Ms. P.Leena, Programme officer for NSS unit—I. All the members of NSS unit participated in the inauguration. The opening ceremony was concluded by national anthem Jana Gana Mana.