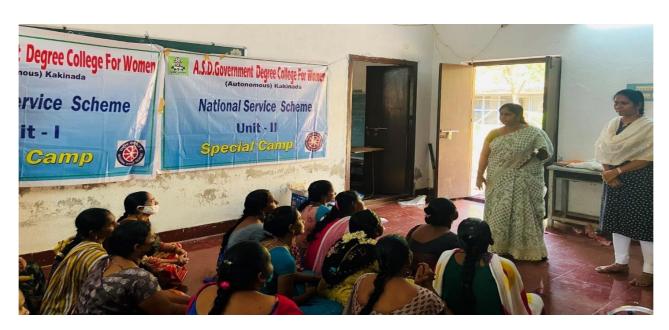

## 3. HOUSEHOLD SURVEY AT MUTHANAGAR, KAKINADA:

Special Camp started with a survey at Muthanagar, Kakinada through door – door visit with a group of 5 members covering many houses. In this survey, each student has given 2 survey forms which is filled according to the information given by the villagers. The printed forms contained questions regarding population of the house, occupation of the family members, education and qualification of the family members, domestic violence, vaccination details, post covid complications if any, etc., At the end of the first day, the team gathered and discussed about the day's activity and the results of the survey.

#### 9. AWARENESS ON WOMEN RIGHTS AND RESPONSIBITIES:

Dr. K. Jhansi Lakshmi, Women Empowerment Cell Coordinator of A.S.D. women's College delivered talk on importance of **WOMEN RIGHTS** to spread awareness among the people in muthanagar. She said that, when women get equal rights, the world can progress together with everyone playing an essential role. She also made people to understand the various roles played by women like wife, partner, organizer, administrator, director, mother, teacher, health officer and queen in the family at the same time. 20 women of muthanagar and 50 NSS volunteers participated in the awareness programme.