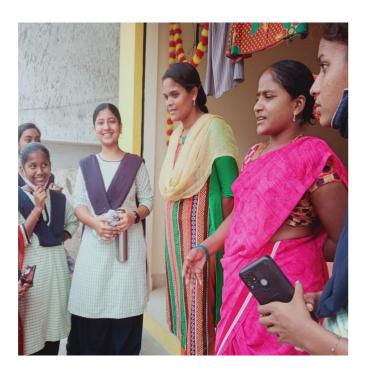

## 3. HOUSEHOLD SURVEY AT MUTHANAGAR, KAKINADA:

Special Camp started with a survey at Muthanagar, Kakinada through door – door visit with a group of 5 members covering many houses. In this survey, each student has given 2 survey forms which is filled according to the information given by the villagers. The printed forms contained questions regarding population of the house, occupation of the family members, education and qualification of the family members, domestic violence, vaccination details, post covid complications if any, etc., At the end of the first day, the team gathered and discussed about the day's activity and the results of the survey.

#### **PHOTOS:**

DAY-2: 24-03-2022