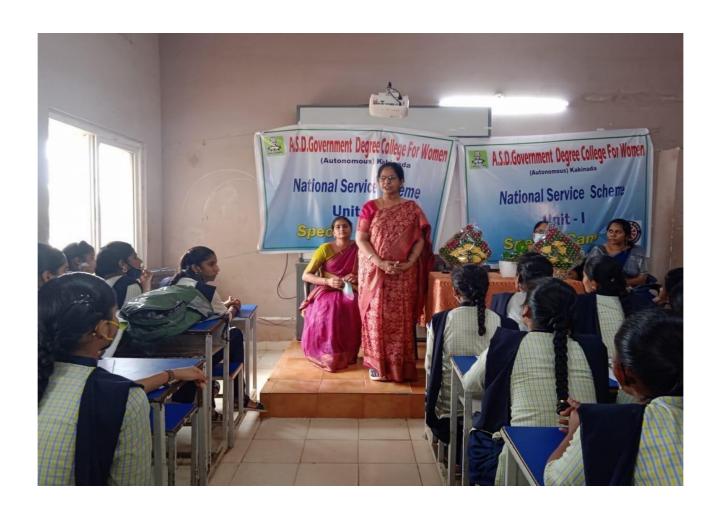

## 2. Inauguration:

The inauguration ceremony began at 9:00 AM at Sri Sarvepalli Radhakrishna High school, muthanagar, Kakinada. Dr. V.Anantha Lakshmi, Principal, A.S.D. Women's College, Kakinada delivered the welcome address and the event has inaugurated by the chief guest Sri. M.S.N.Murthy Garu, Principal, Muthanagar, High School, Kakinada.

The vision, mission and the main purpose of NSS camp was put forth by Ms. P.Leena, Programme officer for NSS unit—I. All the members of NSS unit participated in the inauguration. The opening ceremony was concluded by national anthem Jana Gana Mana.