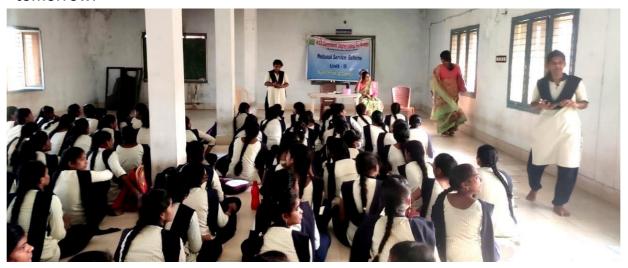

#### 8. TALK ON HEALTH AND NUTRITION:

On the fourth day of NSS Camp Dr. K.Lavanya, lecturer in Home Science addressed the people of muthanagar on the topic "HEALTH AND NUTRITION". This informative talk was aimed towards promoting healthy, organic and nutritious eating habits among the people. It oriented them to reduce the risk of some diseases, including heart disease diabetes, stroke, and some cancers. 50 NSS volunteers attended this talk.

#### 9. AWARENESS ON WOMEN RIGHTS AND RESPONSIBITIES:

Dr. K. Jhansi Lakshmi, Women Empowerment Cell Coordinator of A.S.D. women's College delivered talk on importance of **WOMEN RIGHTS** to spread awareness among the people in muthanagar. She said that, when women get equal rights, the world can progress together with everyone playing an essential role. She also made people to understand the various roles played by women like wife, partner, organizer, administrator, director, mother, teacher, health officer and queen in the family at the same time. 20 women of muthanagar and 50 NSS volunteers participated in the awareness programme.