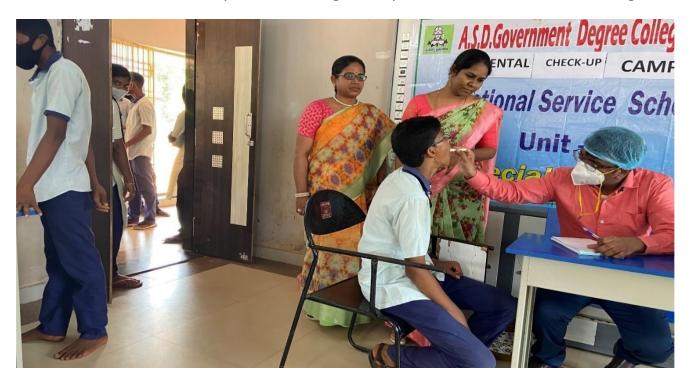

#### 12. DENTAL CHECKUP:

On sixth day of the event, we the NSS volunteers and NSS Programme officer along with the advisory committee conducted the free dental camp under the supervision Dr. RAMJI. More than 100 patients attended the camp. He said that restrictions have to be followed by the students to protect the dental health. He spoke with the patients about the importance of oral and dental care and explain the detail about toothache related problems. Dentist gave referral slips to those who need further treatment. This camp benefited to general public and students of muthanagar.