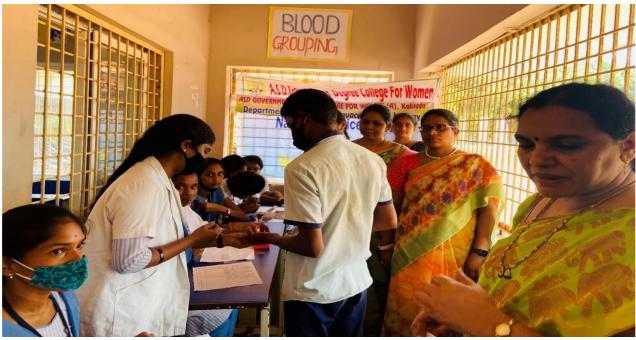

## **10. BLOOD GROUPING**:

As a part of the special camp blood grouping was conducted in association with the department of zoology to the students of muttanagar high school. The camp witnessed an overwhelming response from the students. The camp registered about 100 units of blood samples for testing. After completion of testing our NSS volunteers gave the receipt containing their blood group and told them about the importance regarding the knowledge about their blood group.