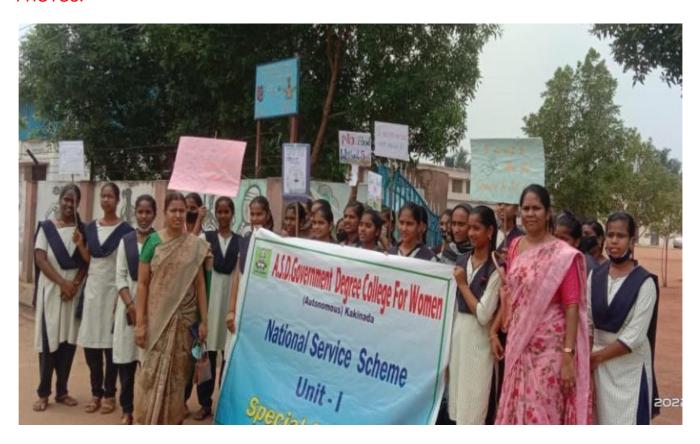

# **5. RALLY ON SAVE SOIL:**

On the second day of the NSS Camp all the volunteers organized a rally on the theme **SAVE SOIL** to make the people aware about the importance of the SOIL. The volunteers had prepared effective and beautiful slogans. With these slogans our NSS volunteers tried to explain them that soil as such does not lose fertility but it loses its fertility due to over use of chemical fertilizers which effects plant growth. The rally proceeded from college to muthanagar area.

# 7. RALLY ON PLASTIC USAGE:

The NSS programme officer and volunteers participated in the rally to spread mass awareness on ill effects of indiscriminate use of plastic. They carried placards with messages of safe environment and explained people on the need of environmental protection. At the end of the rally all the NSS volunteers took the responsibility to sensitize public to use cloth bags.