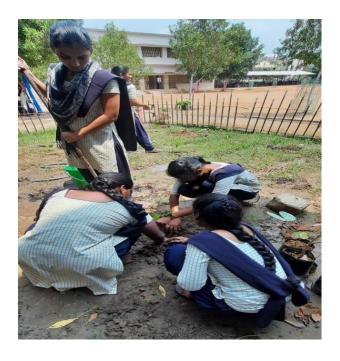

# 6. PLANTATION PROGRAMME:

On the third day of the NSS Camp all volunteers assembled at the muthanagar high school campus with saplings and the necessary materials for plantation. 20<sup>th</sup> division corporator Sri Koppanathi Satyanarayana Garu and the principal of muthanagar school first planted sampling in the grounds to inspire volunteers and students to do the same to maintain trees for a better society. NSS volunteers of the unit celebrated the day by planting the trees in the school premises. About 50 volunteers taken up the work and planted 100 saplings. The purpose of this plantation programme is to create environmental awareness among the students.