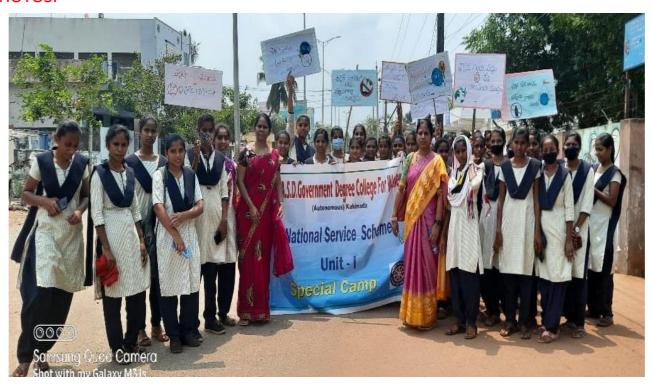

# **5. RALLY ON SAVE SOIL:**

On the second day of the NSS Camp all the volunteers organized a rally on the theme **SAVE SOIL** to make the people aware about the importance of the SOIL. The volunteers had prepared effective and beautiful slogans. With these slogans our NSS volunteers tried to explain them that soil as such does not lose fertility but it loses its fertility due to over use of chemical fertilizers which effects plant growth. The rally proceeded from college to muthanagar area.

# 7. RALLY ON PLASTIC USAGE:

The NSS programme officer and volunteers participated in the rally to spread mass awareness on ill effects of indiscriminate use of plastic. They carried placards with messages of safe environment and explained people on the need of environmental protection. At the end of the rally all the NSS volunteers took the responsibility to sensitize public to use cloth bags.