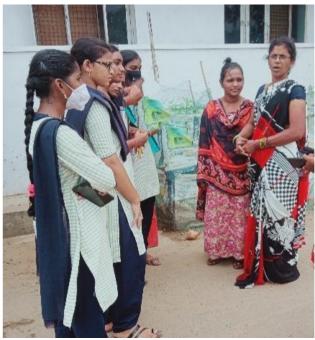

## 3. HOUSEHOLD SURVEY AT MUTHANAGAR, KAKINADA:

Special Camp started with a survey at Muthanagar, Kakinada through door – door visit with a group of 5 members covering many houses. In this survey, each student has given 2 survey forms which is filled according to the information given by the villagers. The printed forms contained questions regarding population of the house, occupation of the family members, education and qualification of the family members, domestic violence, vaccination details, post covid complications if any, etc., At the end of the first day, the team gathered and discussed about the day's activity and the results of the survey.

#### **PHOTOS:**

DAY-2: 24-03-2022