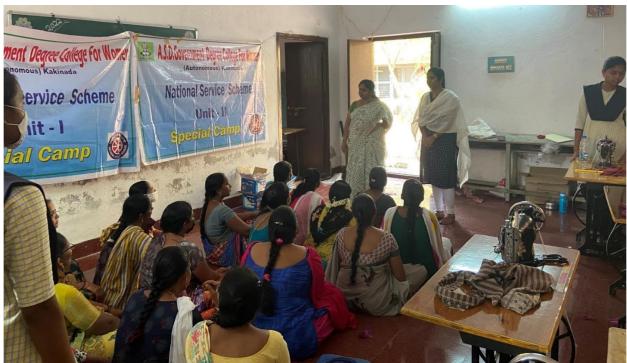

## 3. HOUSEHOLD SURVEY AT MUTHANAGAR, KAKINADA:

Special Camp started with a survey at Muthanagar, Kakinada through door – door visit with a group of 5 members covering many houses. In this survey, each student has given 2 survey forms which is filled according to the information given by the villagers. The printed forms contained questions regarding population of the house, occupation of the family members, education and qualification of the family members, domestic violence, vaccination details, post covid complications if any, etc., At the end of the first day, the team gathered and discussed about the day's activity and the results of the survey.

#### 9. AWARENESS ON WOMEN RIGHTS AND RESPONSIBITIES:

Dr. K. Jhansi Lakshmi, Women Empowerment Cell Coordinator of A.S.D. women's College delivered talk on importance of **WOMEN RIGHTS** to spread awareness among the people in muthanagar. She said that, when women get equal rights, the world can progress together with everyone playing an essential role. She also made people to understand the various roles played by women like wife, partner, organizer, administrator, director, mother, teacher, health officer and queen in the family at the same time. 20 women of muthanagar and 50 NSS volunteers participated in the awareness programme.