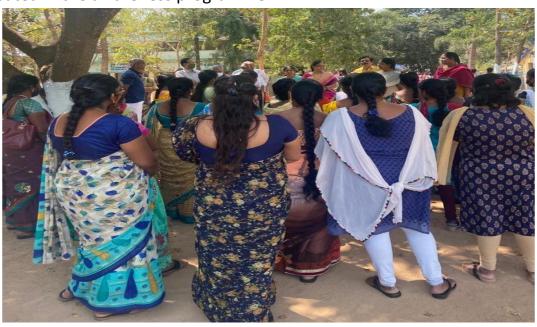

# **5. RALLY ON SAVE SOIL:**

On the second day of the NSS Camp all the volunteers organized a rally on the theme **SAVE SOIL** to make the people aware about the importance of the SOIL. The volunteers had prepared effective and beautiful slogans. With these slogans our NSS volunteers tried to explain them that soil as such does not lose fertility but it loses its fertility due to over use of chemical fertilizers which effects plant growth. The rally proceeded from college to muthanagar area.

# 7. RALLY ON PLASTIC USAGE:

The NSS programme officer and volunteers participated in the rally to spread mass awareness on ill effects of indiscriminate use of plastic. They carried placards with messages of safe environment and explained people on the need of environmental protection. At the end of the rally all the NSS volunteers took the responsibility to sensitize public to use cloth bags.