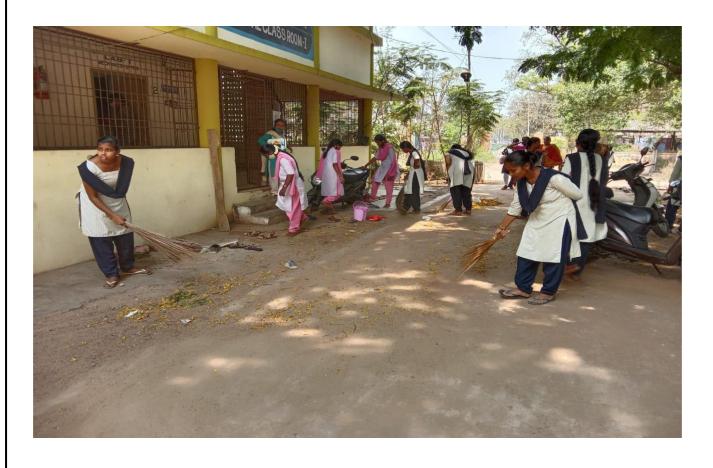

# 14. OUR CAMPUS OUR RESPONSIBILITY:

As a part of the special camp our NSS unit organized a programme "OUR CAMPUS OUR RESPONSIBILITY". All the NSS volunteers processed to clean the college campus. Each and every volunteer participated selflessly in the college cleanliness drive. Volunteers cleaned the surroundings of the college which was filled with full of garbage and waste plants.