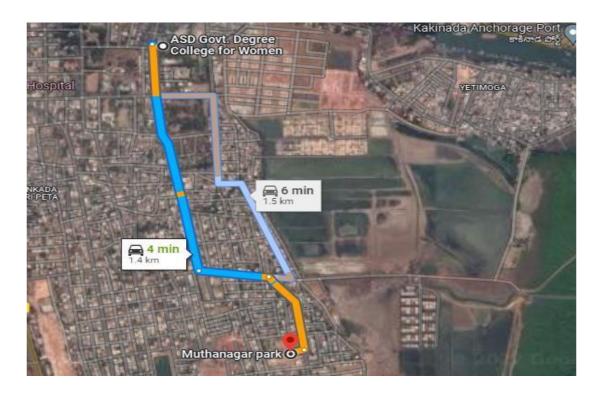

7. Strength of the volunteers : 49+1

8. Distance of the camp site from the college: 1. 4 Km\*route map enclosed

9. Nearest Rail/Bust station to the camping place: Jagannaickpur

10. Nature of programmes to be undertaken etc : List enclosed

## Route map To Muthanagar