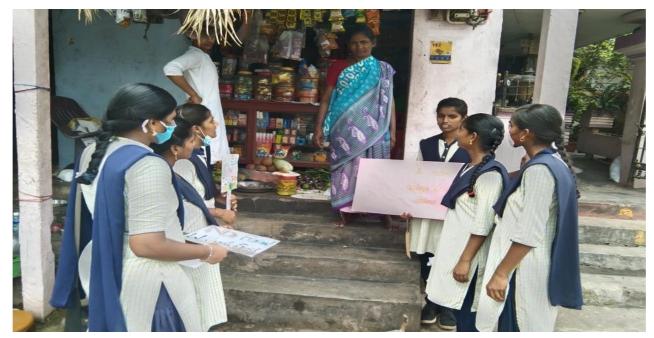

## 3. HOUSEHOLD SURVEY AT MUTHANAGAR, KAKINADA:

Special Camp started with a survey at Muthanagar, Kakinada through door – door visit with a group of 5 members covering many houses. In this survey, each student has given 2 survey forms which is filled according to the information given by the villagers. The printed forms contained questions regarding population of the house, occupation of the family members, education and qualification of the family members, domestic violence, vaccination details, post covid complications if any, etc., At the end of the first day, the team gathered and discussed about the day's activity and the results of the survey.