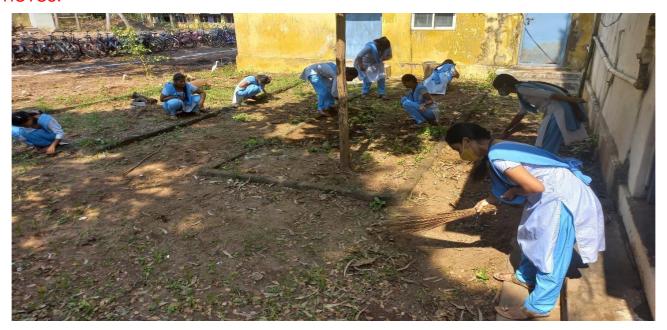

# 14. OUR CAMPUS OUR RESPONSIBILITY:

As a part of the special camp our NSS unit organized a programme "OUR CAMPUS OUR RESPONSIBILITY". All the NSS volunteers processed to clean the college campus. Each and every volunteer participated selflessly in the college cleanliness drive. Volunteers cleaned the surroundings of the college which was filled with full of garbage and waste plants.