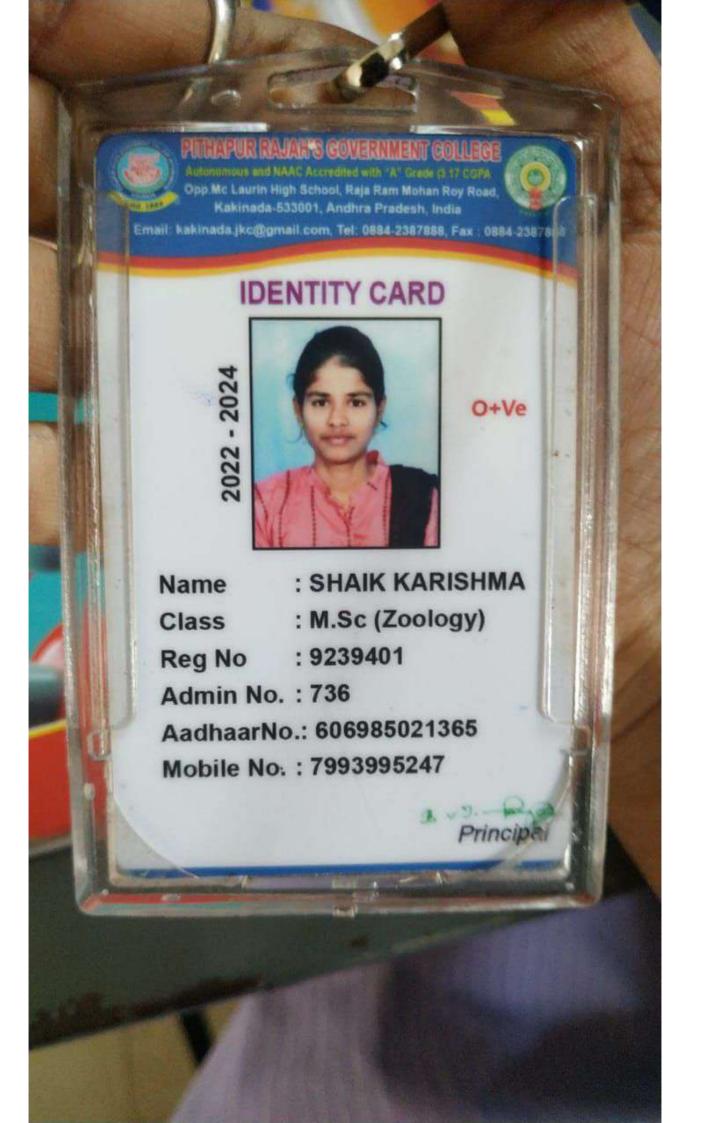

#### Candidate Details-

1. Candidate Name : SHAIK KHADARUNNISA

2. Father Name : SHAIK BASHA

3. Mother Name : SHAIK AMDHUNNISA

4. Date of Birth : 26-08-2001 5. Gender : Female 6. Religion : Muslim

7. Social Status : BC-E 8. Physically Challenged: None 9. Marital Status : Married 10. Employment Status: Unemployed