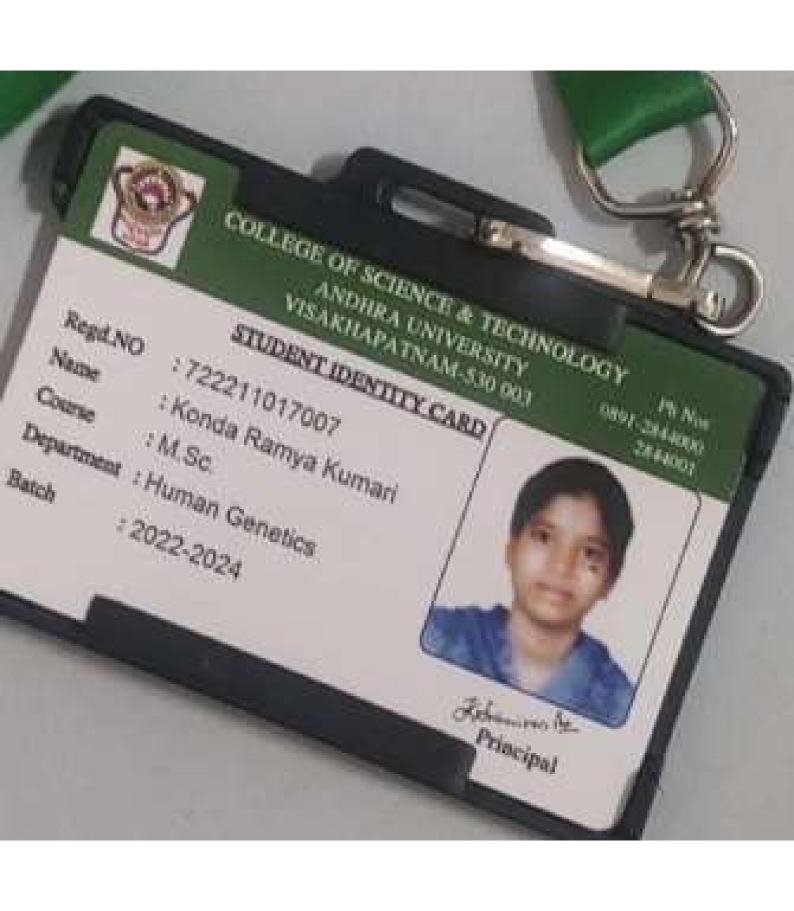

You are eligible for tution fee reimbursement under the Jagananna Vidya Deevana Scheme. The tuition fee will be paid to your mother s bank-account in four quarters. Hence, you are requested to pay the tuition fee amount within one week to the college from the date of receiving the tution fee amount from the Government.

#### Instructions to Candidates:

- 1. The candidate is instructed to report by clicking on Allotment letter and Self-Reporting under Forms tab from website https://sche.ap.gov.in .
- 2. Take print out of two copies of joining report and report to the allotted college with all original certificates. Submit a copy of joining report and obtain acknowledgment on 2nd copy from the College where you have reported and retain the same with you.
- 3. Both Self reporting and reporting at the allotted college is compulsory to retain the present allotment. The last date for Self reporting and reporting at the allotted College is 11.02.2022. Pay all necessary fees if any to the allotted college.
- 4. If you do not report through Self-reporting system and/or not reporting at the allotted college, the provisional allotment will be cancelled and you have no claim on the seat allotted.
- 5. The academic credentials verified if found false at a later date, your allotment will be cancelled and you are also liable for criminal prosecution.
- 6. All the Principals are requested to verify the original certificates viz caste, study, income and Degree/Equivalent certificates of the admitted candidates thoroughly and request to bring to the notice of the Convenor, APPGCET-202l Admissions for any deviation.
- 7. The candidate is informed that the class work shall be commenced from 14.02.2022 and directed to attend the class work.

Convener, APPGCET-2021 YOGI VEMANA UNIVERSITY

CONVENOR

APPGCET-2021 ADMISSIONS

\*\*\* This computer generated Provisional Allotment Order does not require any authentication. \*\*\*

# COLLEGE OF SCIENCE & TECHNOLOGY ANDHRA UNIVERSITY VISAKHAPATNAM-530 003

Ph Nos 0891-2844000 2844001

### STUDENT IDENTITY CARD

Regd.NO: 722211223004

Name : CHANDHINI MEDISETTI

Course : CAMB

Department: Marine Living Resources

Batch : 2022-2024

Komiron he Principal