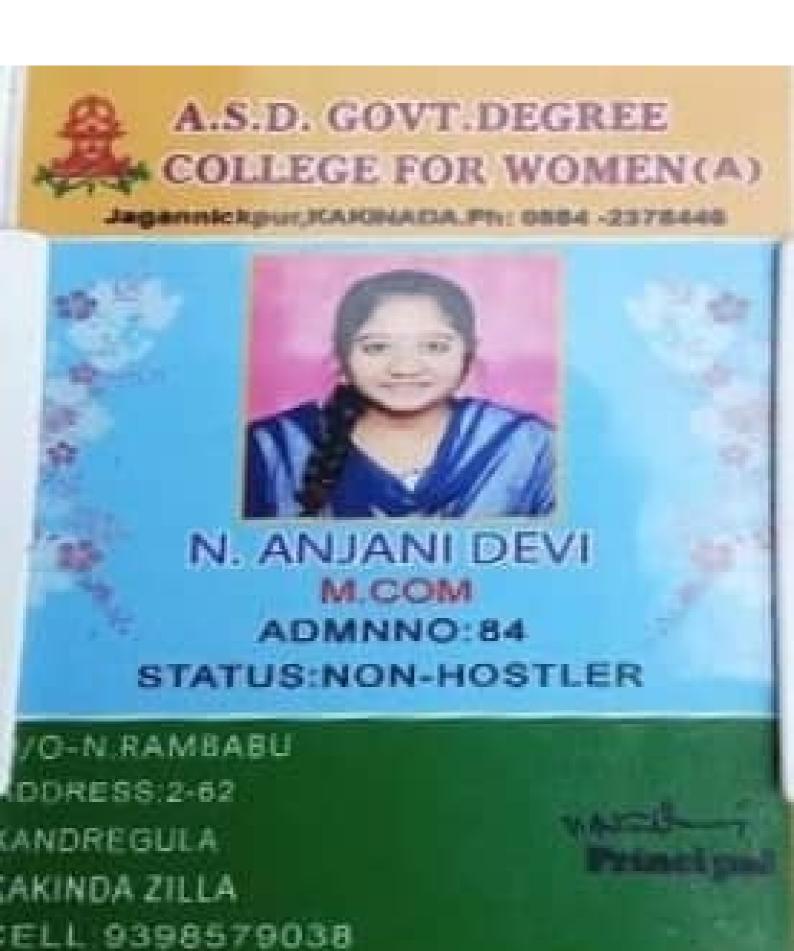

|
|-------------|----------------|-----|
| PG049       | M.A. Economics | 2.0 |

Marks Obtained : 41

Rank : 617

| Category Wise Rank | Runk |
|--------------------|------|
| BC-A               | 83   |
| Women              | 300  |













#### **Post Graduate Common Entrance Tests**





#### RANK CARD

Hall Ticket No. : 11620220330

Candidate's Name : PALLAPROLU SYAMALA

Father's Name : PALLAPROLU KASUBABU

Test Code & Paper : 116 : Economics

| Course Code | Course Name    |  |
|-------------|----------------|--|
| PG049       | M.A. Economics |  |

Marks Obtained : 46

Rank : 396

| Category Wise Rank | Rank |  |
|--------------------|------|--|
| BC-A               | 53   |  |
| Women              | 178  |  |







Community BC-A

Date of Birth

09/03/2002



P. Syamala















#### APPRICET-2021

Post Cradulate Comment Extrapes there. Manufacture and the Trial Postania 110



#### RANK CARD

10707054103 KAMIDI GAYATIBU

KANHDI YERKATA NABAYANA

Physician) Schoolen

| 3   | - | ľ    | 3  | 5 | C |     | • | 19 | 8 |   |
|-----|---|------|----|---|---|-----|---|----|---|---|
| E 2 | _ | in A | П. | ш |   | 100 |   | w  |   | I |

| H. I              |      | Course Name   |
|-------------------|------|---------------|
|                   |      | M.Sc. Physics |
| hood              |      | 24<br>1.465   |
| onegory Wise Baul |      | Ronk          |
| Women             |      | 923           |
| NC.               | - 13 | 254           |
| NCC               |      | 76            |



verymities







#### DESCRIPTION OF THE PARTY OF THE

non-first pou