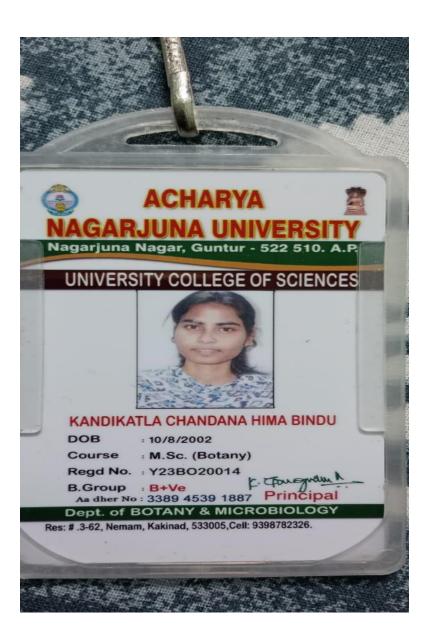

PROVISIONAL ALLOTMENT ORDER( For APPGCET-2021 CANDIDATES )

This is to inform that the options exercised by the candidate have been processed based on merit, rank, local area, sex, category, Special Reservation Category (CAP/PH/NCC/SPORTS) etc and the candidate has been allotted a seat in