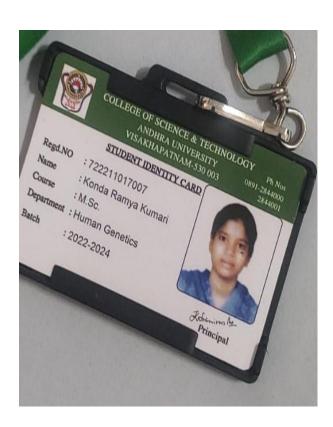

You are eligible for tution fee reimbursement under the Jagananna Vidya Deevana Scheme. The tuition fee will be paid to your mother s bank-account in four quarters. Hence, you are requested to pay the tuition fee amount within one week to the college from the date of receiving the tution fee amount from the Government.