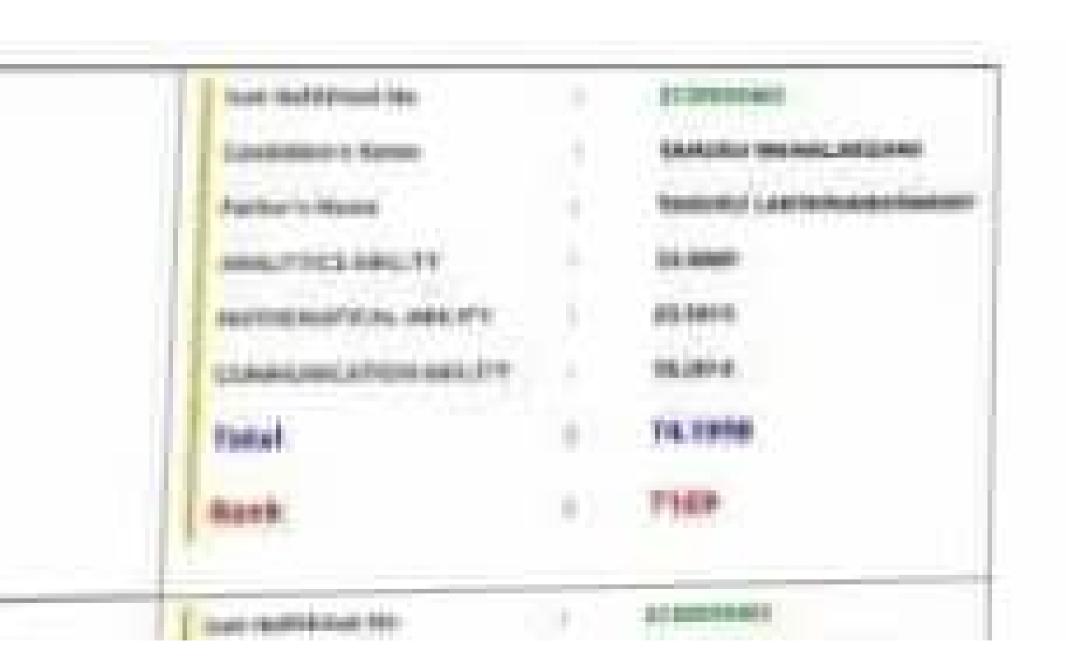

2. If the fee collected is less than the prescribed one, the Directorate od admissions has the right to collect the balance fee at a later date. Page 1/1

Icet Hallticket No : 2130010462

Candidate's Name : TANUKU MAHALAKSHMI

Father's Name : TANUKU LAKSHMANASWAMY

ANALYTICS ABILITY : 33.4069

MATHEMATICAL ABILITY : 22.5915

COMMUNICATION ABILITY : 18.2014

Total : 74.1998

Rank : 7169