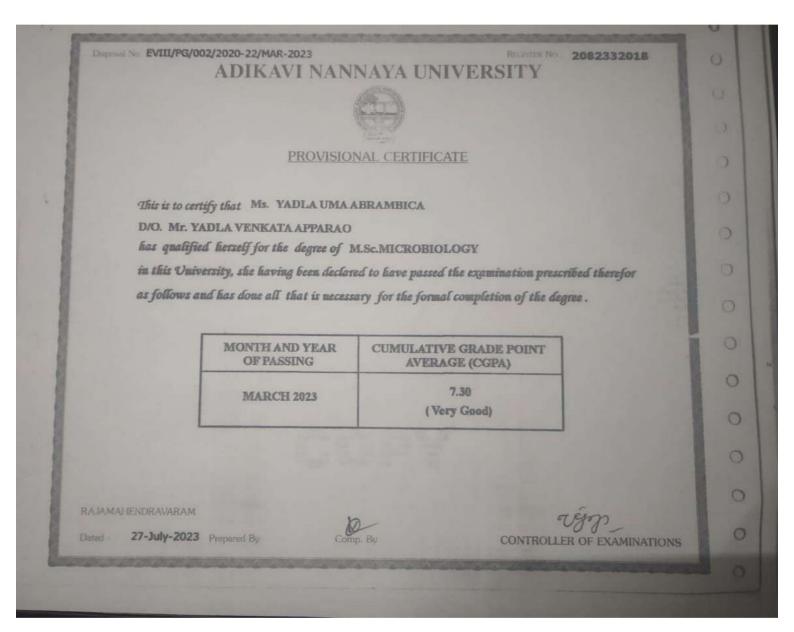

Disposal No EVIII/PG/002/2020-22/AUG-2023

REGISTER NO .:

2082332016

## ADIKAVI NANNAYA UNIVERSITY

### PROVISIONAL CERTIFICATE

This is to certify that Ms. TULAGAPU JAYA LAKSHMI

D/O. Mr. TULAGAPU JAYA LAKSHMI

has qualified herself for the degree of M.Sc.MICROBIOLOGY

in this University, she having been declared to have passed the examination prescribed therefor

as follows and has done all that is necessary for the formal completion of the degree.

| MONTH AND YEAR | CUMULATIVE GRADE POINT |
|----------------|------------------------|
| OF PASSING     | AVERAGE (CGPA)         |
| AUGUST 2023    | 6.70<br>( Good)        |

RAJAMAHENDRAVARAM

Dated :

15-NOV-2023 Prepared By

A Comp. By

CONTROLLER OF EXAMINATIONS

2085432017