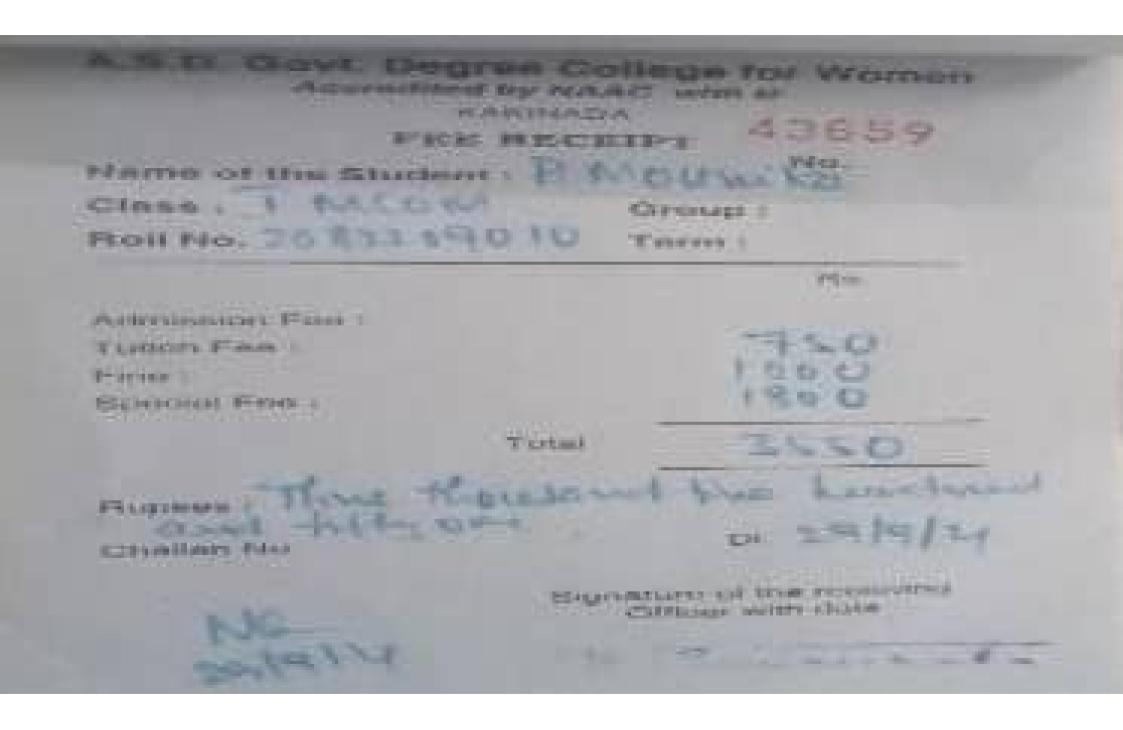

|     | P. Sirisha                    | Progressed To<br>Higher Education | B.Com(General)E.                             | A.S.D.Govt.Degree<br>College For (W)(A)<br>,Kakinada | M.Com                     |
|-----|-------------------------------|-----------------------------------|----------------------------------------------|------------------------------------------------------|---------------------------|
| 13. |                               |                                   |                                              |                                                      |                           |
| 14. | Tulagapu Jaya<br>Lakshmi      | Progressed To<br>Higher Education | B.Sc (Chemistry,<br>Botany,<br>Microbiology) | Adikavi<br>Nannayauniversity<br>Rajahmahendravaram   | M.Sc. Micro<br>Biology    |
| 15. | Yadla Harithapriya            | Progressed To<br>Higher Education | B.Sc (Chemistry,<br>Botany,<br>Microbiology) | Adikavi<br>Nannayauniversity<br>Rajahmahendravaram   | M.Sc. Microbiology        |
|     | Palli Rajeswari               | Progressed To<br>Higher Education | B.Sc (Chemistry,<br>Botany,<br>Microbiology) | Dr.C.S.N. Degree & P.G College                       | M.Sc. Microbiology        |
| 16. |                               |                                   |                                              |                                                      |                           |
| 17. | B. Vara Lakshmi               | Progressed To<br>Higher Education | B.Com(General)<br>T.M                        | A.S.D.Govt.Degree<br>College For (W)(A)<br>,Kakinada | M.Com                     |
|     | Ch.Bhuvaneswari               | Progressed To<br>Higher Education | B.Com(General)<br>T.M                        | A.S.D.Govt.Degree<br>College For (W)(A)<br>,Kakinada | M.Com                     |
| 18. | D. Divya                      | Progressed To<br>Higher Education | B.Com(Computer<br>Applications)              | A.S.D.Govt.Degree<br>College For (W)(A)<br>,Kakinada | M.Com                     |
| 19. |                               |                                   |                                              |                                                      |                           |
| 20. | G. Janaki Satya<br>Ganga Devi | Progressed To<br>Higher Education | B.Com(Computer<br>Applications)              | A.S.D.Govt.Degree<br>College For (W)(A)<br>,Kakinada | M.Com                     |
| 21. | G. Pavani                     | Progressed To<br>Higher Education | B.Com(Computer<br>Applications)              | A.S.D.Govt.Degree<br>College For (W)(A)<br>,Kakinada | M.Com                     |
| 22. | K. Revathi                    | Progressed To<br>Higher Education | B.Com(General)<br>T.M                        | A.S.D.Govt.Degree<br>College For (W)(A)<br>,Kakinada | M.Com                     |
| 23. | K. Durga Lakshmi              | Progressed To<br>Higher Education | B.Com(General)T.<br>M                        | A.S.D.Govt.Degree<br>College For (W)(A)<br>.Kakinada | M.Com                     |
| 24. | M. Eswari                     | Progressed To<br>Higher Education | B.Com(Computer<br>Applications)              | A.S.D.Govt.Degree<br>College For (W)(A)<br>,Kakinada | M.Com                     |
| 25. | Punyamanthula<br>Sirisha      | Progressed To<br>Higher Education | B.Sc (Chemistry,<br>Botany,<br>Microbiology) | Adikavi<br>Nannayauniversity<br>Rajahmahendravaram   | M.Sc.Analytical<br>Skills |
| 26. | P. Mounika                    | Progressed To<br>Higher Education | B.Com(General)T.<br>M                        | A.S.D.Govt.Degree<br>College For (W)(A)<br>,Kakinada | M.Com                     |
| 27. | P. Devi                       | Progressed To<br>Higher Education | B.Com(Computer<br>Applications)              | A.S.D.Govt.Degree<br>College For (W)(A)<br>,Kakinada | M.Com                     |
| 28. | M.L.Suryavathi                | Progressed To<br>Higher Education | B.Com(Computer<br>Applications)              | Rajiv Gandhi<br>College, Kakinada                    | MBA                       |
| 29. | E.Navya Ratna                 | Progressed To<br>Higher Education | B.Com(Computer Applications)                 | Rajiv Gandhi<br>College, Kakinada                    | MBA                       |