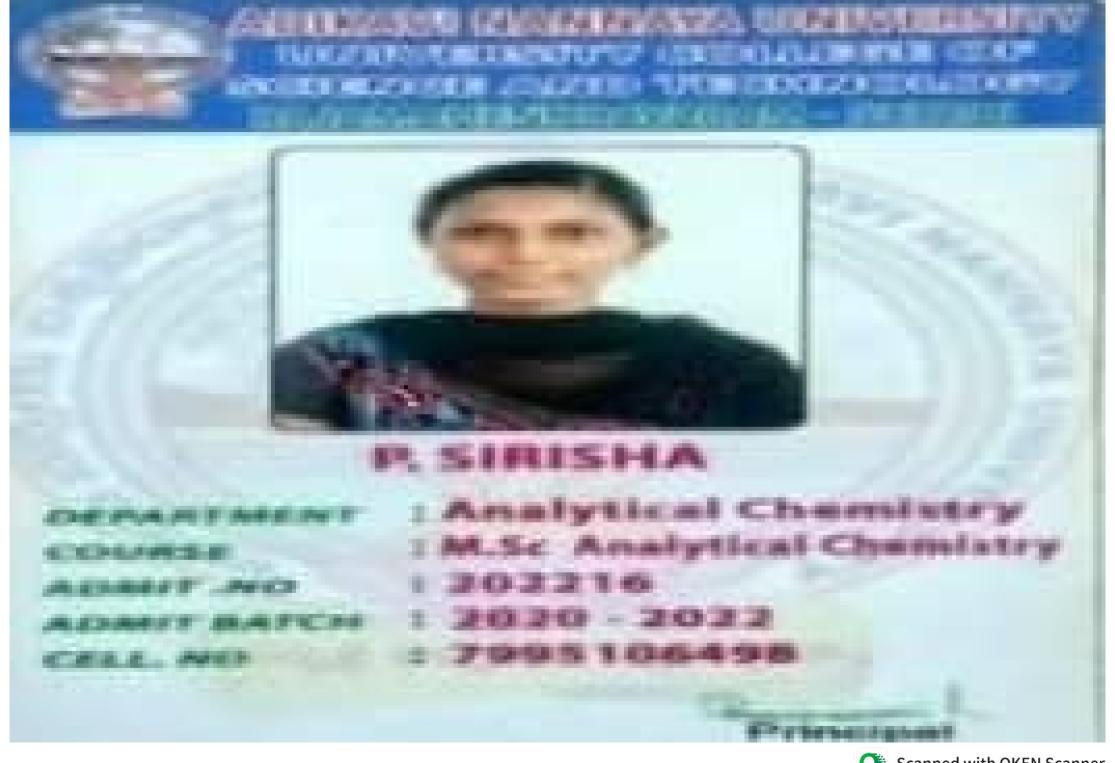

(viii) Intermediate original certificate

- (ix) Integrated Community Certificate issued by the competent authority in case of SC/ST/BC/EBC/Minority candidates
- (x) Valid latest income certificate issued by M.R.O./Thasildar if fee concession is claimed / white ration card (the validity of income certificate is for one the date of issue).
- (xi) 4 recent passport size Photos.
- (xii) Candidates opting for admission under NCC/Sports/CAP/PH/NSS quota must produce relevant original certificates, in addition to the above. IPH of must be issued by the concerned medical board in the Govt. hospital.
- (xiii) Discharge certificate and service certificate of the parent in case of a child of armed personnel.
- (siv) Physical fitness certificate from an Asst .Civil Surgeon.
- (xv) One set of Photostat copies of all the above certificates
- (xxi) After verification of the certificates, at the helpline centre, the candidate will get all his/her Original certificates back except T.C., C.C. and Migrans certificate. The receipt of original certificates shall be given to the candidate