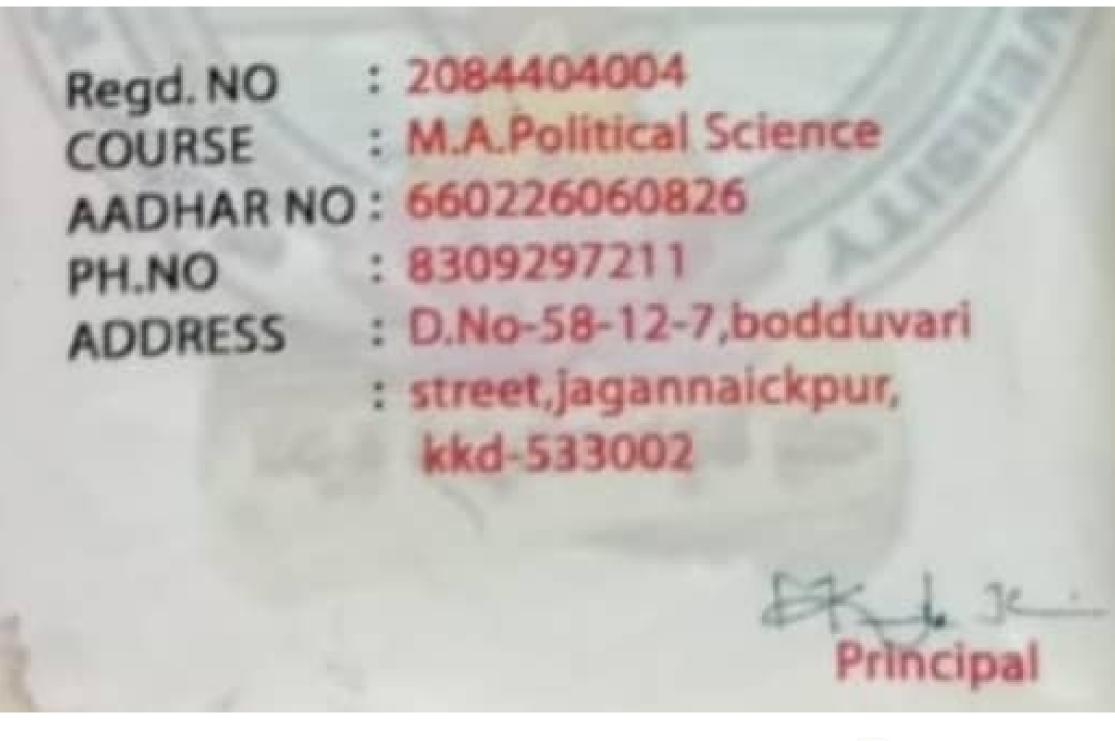

## **B.SATYA CHANDANA**

Regd. NO : 2084404001

COURSE : M.A.Political Science

AADHAR NO: 492073699649

PH.NO 8328523792

ADDRESS : D.No-46-7-3 Old hospital

: street, jagannaikpur,

kkd-533002