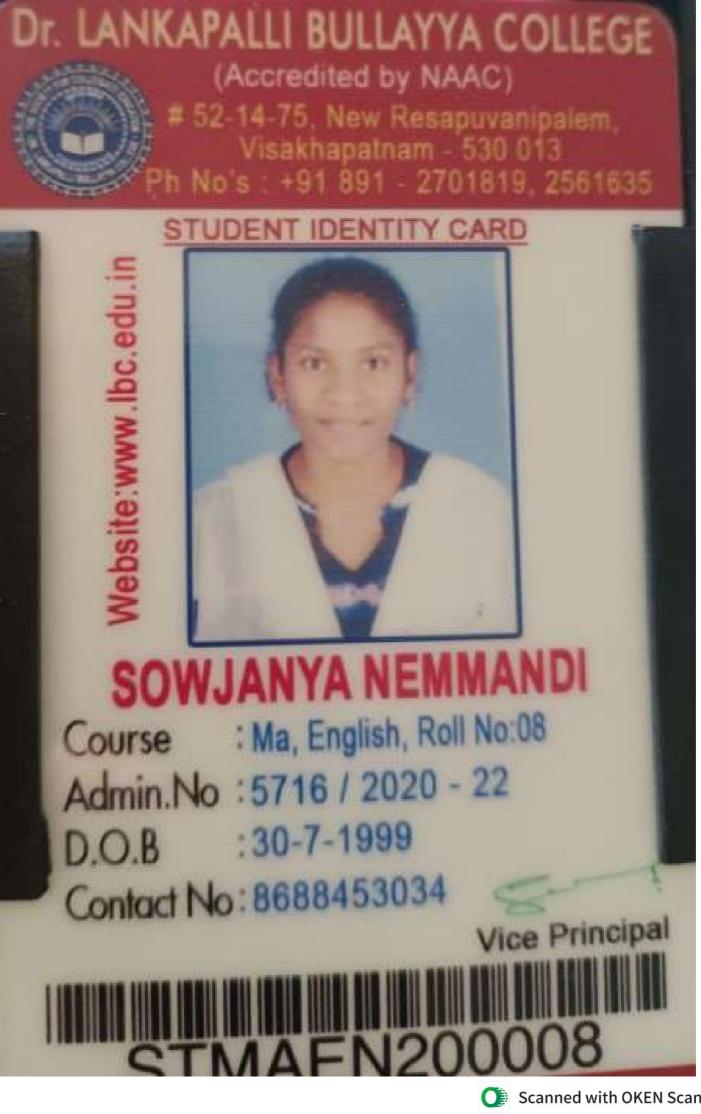

## **5. 2.1 PERCENTAGE OF PLACEMENT OF OUTGOING STUDENTS AND STUDENTS PROGRESSING TO HIGHER EDUCATION DURING THE LAST FIVE YEARS**

|      |                                           |                                      |                                                                    | 1                                                                                         | 1                                                                                        |
|------|-------------------------------------------|--------------------------------------|--------------------------------------------------------------------|-------------------------------------------------------------------------------------------|------------------------------------------------------------------------------------------|
| S.NO | NAME OF<br>STUDENT<br>HIGHER<br>EDUCATION | PROGRESSED TO<br>HIGHER<br>EDUCATION | PROGRAM<br>GRADUATED<br>FROM                                       | NAME OF INSTITUTION JOINED (IN CASE OF PROGRESSION TO HIGHER EDUCATION)                   | NAME OF PROGRAM ADMITTED TO (APPLICABLE FOR STUDENTS WHO PROGRESSED TO HIGHER EDUCATION) |
|      |                                           |                                      | 2019-2020                                                          |                                                                                           |                                                                                          |
| 1.   | P.Manikumari                              | Progressed To<br>Higher Education    | B.A (History,<br>Economics, Political<br>Science)                  | M.S.N.P.G.Center,<br>Kakinada                                                             | Political Science                                                                        |
| 2.   | P.Sunitha                                 | Progressed To<br>Higher Education    | B.A (History,<br>Economics, Political<br>Science)                  | M.S.N.P.G.Center,<br>Kakinada                                                             | Political Science                                                                        |
| 3.   | Ch.Satya Chandana                         | Progressed To<br>Higher Education    | B.A (History,<br>Economics, Political<br>Science)                  | M.S.N.P.G.Center,<br>Kakinada                                                             | Political Science                                                                        |
| 4.   | M.Sandya Devi                             | Progressed To<br>Higher Education    | B.A (History,<br>Economics, Political<br>Science)                  | M.S.N.P.G.Center,<br>Kakinada                                                             | Political Science                                                                        |
| 5.   | P.Adinarayanamma                          | Progressed To<br>Higher Education    | B.A (History,<br>Economics, Political<br>Science)                  | M.S.N.P.G.Center,<br>Kakinada                                                             | Political Science                                                                        |
| 6.   | M PAVANI                                  | Progressed To<br>Higher Education    | B.A (History,<br>Economics, Political<br>Science)                  | Adikavi Nannaya<br>University,<br>Rajamahendravaram                                       | MA.,Economics                                                                            |
| 7.   | Y Baby                                    | Progressed To<br>Higher Education    | B.A(History,<br>Economics, Tourism<br>and Travel<br>Management . ) | Adikavi Nannaya<br>University,<br>Rajamahendravaram                                       | MA.,Economics                                                                            |
| 8.   | Yadla Uma<br>Ambrica                      | Progressed To<br>Higher Education    | B.Sc(Chemistry,<br>Botany, Zoology)                                | Rajiv Gandhi<br>Institute Of<br>Management And<br>Sciences, Kakinada                      | M.Sc Microbiology                                                                        |
| 9.   | R.Satya Sri                               | Progressed To<br>Higher Education    | B.Sc(Chemistry,<br>Botany, Zoology)                                | Government College,<br>Rajamahendravaram                                                  | M.Sc Zoology                                                                             |
| 10   | Nemmandi<br>Sowjanya                      | Progressed To<br>Higher Education    | B.Sc(Chemistry,<br>Botany, Zoology)                                | Dr. Lankapalli<br>Bullayya College,<br>Visakhapatnam                                      | M.A English                                                                              |
| 10.  | P.Pujitha                                 | Progressed To<br>Higher Education    | B.Sc(Chemistry,<br>Botany, Zoology)                                | Pithapur Rajas Govt.<br>College. Kakinada.                                                | M.Sc Zoology                                                                             |
| 12.  | Polumuri Sowmya                           | Progressed To<br>Higher Education    | B.Sc(Chemistry,<br>Botany, Zoology)                                | St. Marys College Of<br>Education. (M.Ed,<br>B.Ed, D.Ed, Tpt)<br>Sarpavaram,<br>Kakinada. | B.Ed                                                                                     |