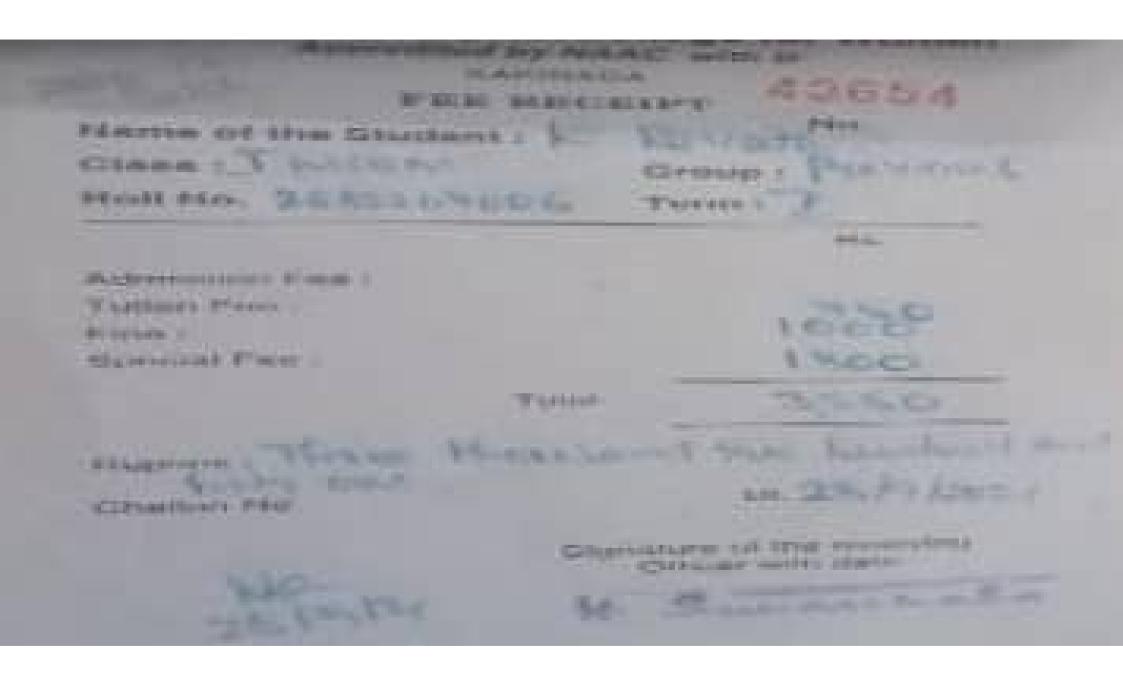

| ST. MARY'S COLLEGE  (M.Ed, B.Ed, D.E Sarpavaram, KA | OF EDUCATION                                 |
|-----------------------------------------------------|----------------------------------------------|
| R.No.: Polumuri S. Year : 2020-21 (1.5)             | Date: 06/12/2-24.                            |
| Tuition Fee RTF. 374 Intallment Fee                 | 3,375-00                                     |
| Rupees. Thouse Thousend                             | Me any only                                  |
| St. Mar                                             | Principal PRINCIPAL y's College of Education |