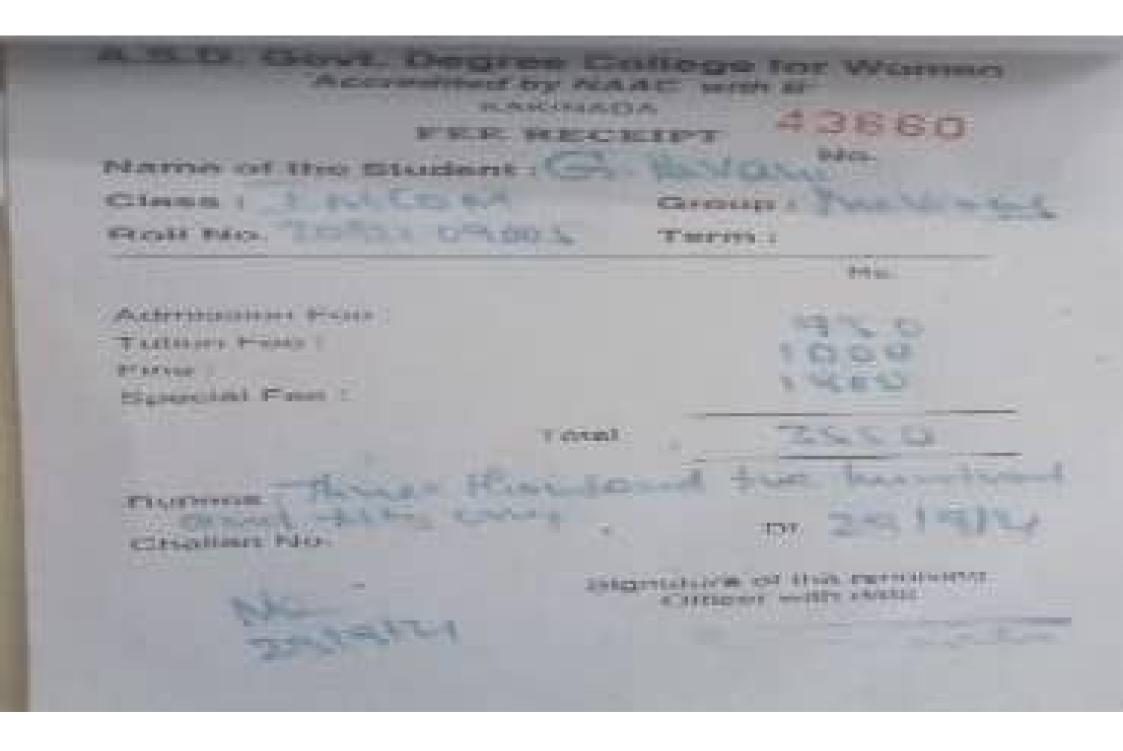

|     | P. Sirisha                    | Progressed To<br>Higher Education | B.Com(General)E.                             | A.S.D.Govt.Degree<br>College For (W)(A)<br>,Kakinada | M.Com                     |
|-----|-------------------------------|-----------------------------------|----------------------------------------------|------------------------------------------------------|---------------------------|
| 13. |                               |                                   |                                              |                                                      |                           |
| 14. | Tulagapu Jaya<br>Lakshmi      | Progressed To<br>Higher Education | B.Sc (Chemistry,<br>Botany,<br>Microbiology) | Adikavi<br>Nannayauniversity<br>Rajahmahendravaram   | M.Sc. Micro<br>Biology    |
| 15. | Yadla Harithapriya            | Progressed To<br>Higher Education | B.Sc (Chemistry,<br>Botany,<br>Microbiology) | Adikavi<br>Nannayauniversity<br>Rajahmahendravaram   | M.Sc. Microbiology        |
|     | Palli Rajeswari               | Progressed To<br>Higher Education | B.Sc (Chemistry,<br>Botany,<br>Microbiology) | Dr.C.S.N. Degree & P.G College                       | M.Sc. Microbiology        |
| 16. |                               |                                   |                                              |                                                      |                           |
| 17. | B. Vara Lakshmi               | Progressed To<br>Higher Education | B.Com(General)<br>T.M                        | A.S.D.Govt.Degree<br>College For (W)(A)<br>,Kakinada | M.Com                     |
|     | Ch.Bhuvaneswari               | Progressed To<br>Higher Education | B.Com(General)<br>T.M                        | A.S.D.Govt.Degree<br>College For (W)(A)<br>,Kakinada | M.Com                     |
| 18. | D. Divya                      | Progressed To<br>Higher Education | B.Com(Computer<br>Applications)              | A.S.D.Govt.Degree<br>College For (W)(A)<br>,Kakinada | M.Com                     |
| 19. |                               |                                   |                                              |                                                      |                           |
| 20. | G. Janaki Satya<br>Ganga Devi | Progressed To<br>Higher Education | B.Com(Computer<br>Applications)              | A.S.D.Govt.Degree<br>College For (W)(A)<br>,Kakinada | M.Com                     |
| 21. | G. Pavani                     | Progressed To<br>Higher Education | B.Com(Computer<br>Applications)              | A.S.D.Govt.Degree<br>College For (W)(A)<br>,Kakinada | M.Com                     |
| 22. | K. Revathi                    | Progressed To<br>Higher Education | B.Com(General)<br>T.M                        | A.S.D.Govt.Degree<br>College For (W)(A)<br>,Kakinada | M.Com                     |
| 23. | K. Durga Lakshmi              | Progressed To<br>Higher Education | B.Com(General)T.<br>M                        | A.S.D.Govt.Degree<br>College For (W)(A)<br>.Kakinada | M.Com                     |
| 24. | M. Eswari                     | Progressed To<br>Higher Education | B.Com(Computer<br>Applications)              | A.S.D.Govt.Degree<br>College For (W)(A)<br>,Kakinada | M.Com                     |
| 25. | Punyamanthula<br>Sirisha      | Progressed To<br>Higher Education | B.Sc (Chemistry,<br>Botany,<br>Microbiology) | Adikavi<br>Nannayauniversity<br>Rajahmahendravaram   | M.Sc.Analytical<br>Skills |
| 26. | P. Mounika                    | Progressed To<br>Higher Education | B.Com(General)T.<br>M                        | A.S.D.Govt.Degree<br>College For (W)(A)<br>,Kakinada | M.Com                     |
| 27. | P. Devi                       | Progressed To<br>Higher Education | B.Com(Computer<br>Applications)              | A.S.D.Govt.Degree<br>College For (W)(A)<br>,Kakinada | M.Com                     |
| 28. | M.L.Suryavathi                | Progressed To<br>Higher Education | B.Com(Computer<br>Applications)              | Rajiv Gandhi<br>College, Kakinada                    | MBA                       |
| 29. | E.Navya Ratna                 | Progressed To<br>Higher Education | B.Com(Computer Applications)                 | Rajiv Gandhi<br>College, Kakinada                    | MBA                       |