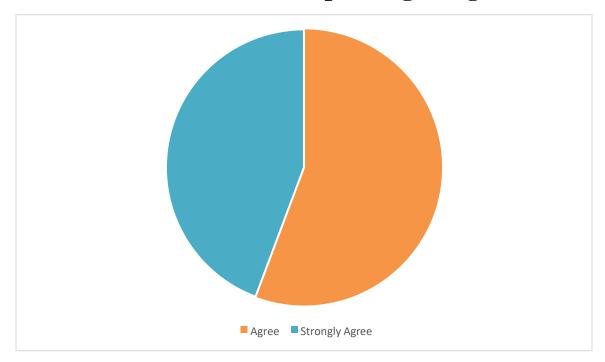

#### STUDENT FEEDBACK

1. The syllabus of the course is good

#### 2. The time duration of the bridge course class was sufficient