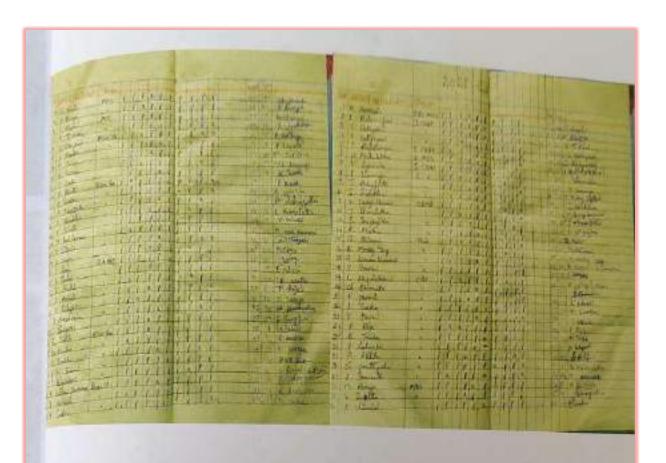

encement of the classes.
- The follow up may be planned during Part II English classes or during the weekends.
- Senior most faculty of English should co-ordinate both for shift I and shift II.
- The department incase seeks the assistance of faculty from other disciplines an orientation by an ELT

expert either from the department itself or from out is advised.

#### PICTORIAL PROOFS RELATED TO BRIDGE COURSE

















#### Attendance related to the students who were attended to Bridge course



### CONCLUSION

The **Bridge Course** Made the process of traditional system of learning, to more innovative methods of learning which is smoother for the students

The **Bridge Courses** have been prepared so that studentsfeel more confident about switching from Telugu to English Medium.





### CONCLUSION

The Bridge Course Made the process of traditional system of learning, to more innovative methods of learning which is smoother for the students

The Bridge Courses have been prepared so that studentsfeel more confident about switching from Telugu to English Medium.

V. Anauto Jale j

Lighte

31

|        | Δ    | Protei