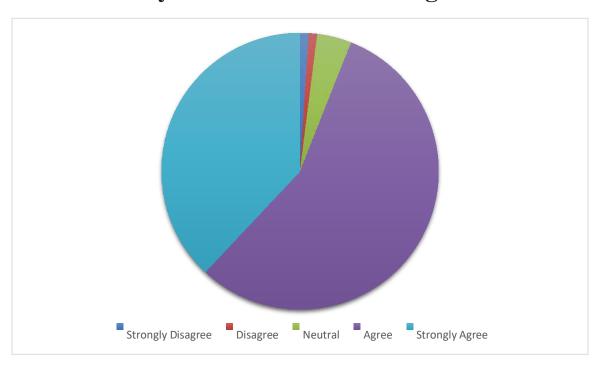

## Special focus has to be given to enhance the

#### Remedial measures based on periodical assessment have to be strengthened