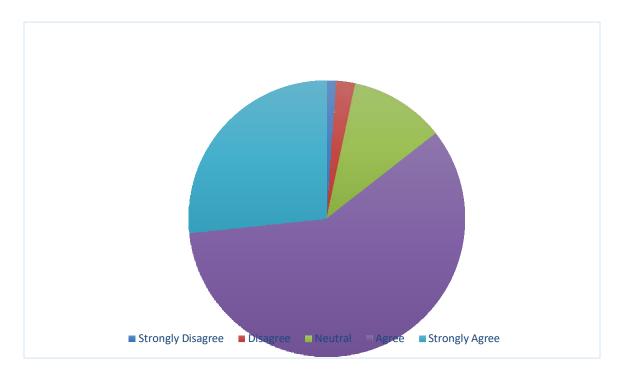

## **FACULTY FEEDBACK**

The course content meets the needs of the learners

STRONGLY AGREE AGREE

2. The time duration of the classes are sufficient

## The activities related to listening are sufficient