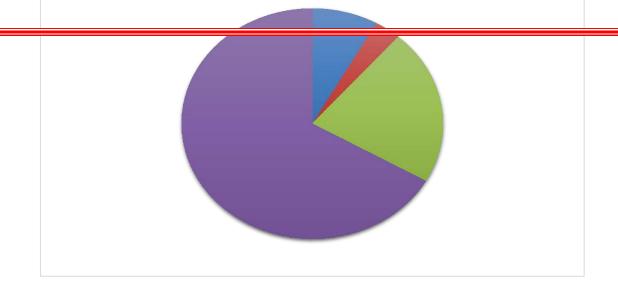

## The course content needs revision.

#### 1. The student's participation was good.

2. The students were able to come out of their fear in course of time.