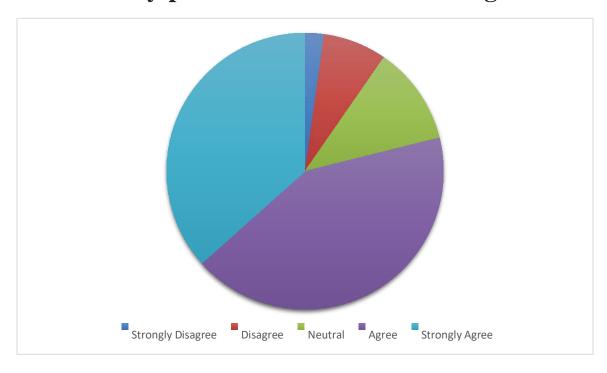

## The course content needs revision.

#### 1. The student's participation was good.

2. The students were able to come out of their fear in course of time.