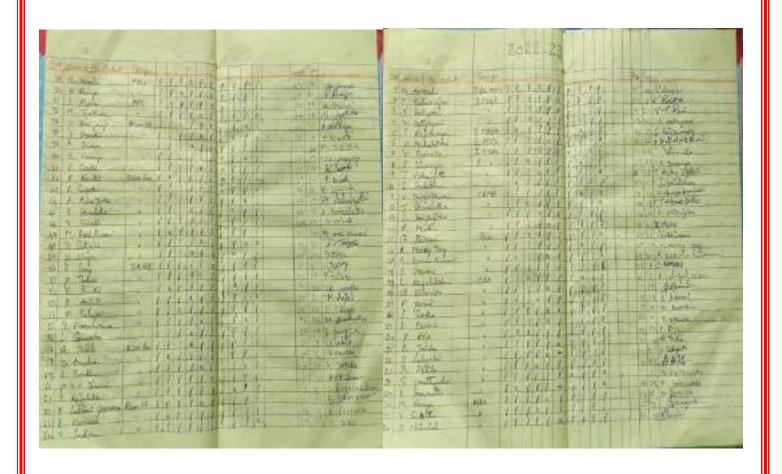

opinions and views collected from the respondents would like to give the following options for its kind consideration:

# The Department of English may be asked to take it up again on the following terms of conditions:

- The course can be intensively planned for about one week before the commencement of the classes.
- The follow up may be planned during Part II English classes or during the weekends.
- Senior most faculty of English should co-ordinate both for shift I and shift II.
- The department incase seeks the assistance of faculty from other disciplines an orientation by an ELT

expert either from the department itself or from out is advised.

#### PICTORIAL PROOFS RELATED TO BRIDGE COURSE

















#### Attendance related to the students who were attended to Bridge course



### CONCLUSION

The **Bridge Course** Made the process of traditional system of learning, to more innovative methods of learning which is smoother for the students

The **Bridge Courses** have been prepared so that studentsfeel more confident about switching from Telugu to English Medium.





### CONCLUSION

The Bridge Course Made the process of traditional system of learning, to more innovative methods of learning which is smoother for the students

The Bridge Courses have been prepared so that studentsfeel more confident about switching from Telugu to English Medium.

V. Anauto Jale j

Lighte

31

|        | Δ    | Protei