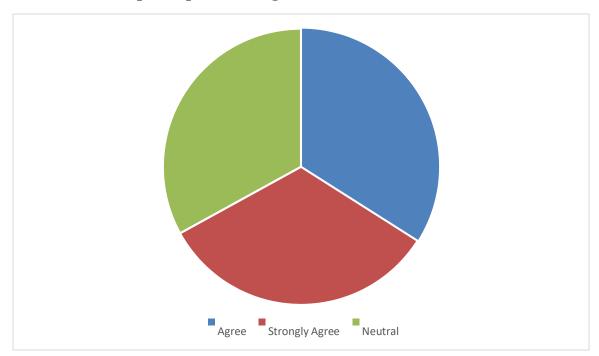

## The activities related to listening are sufficient

## Special focus has to be given to enhance the