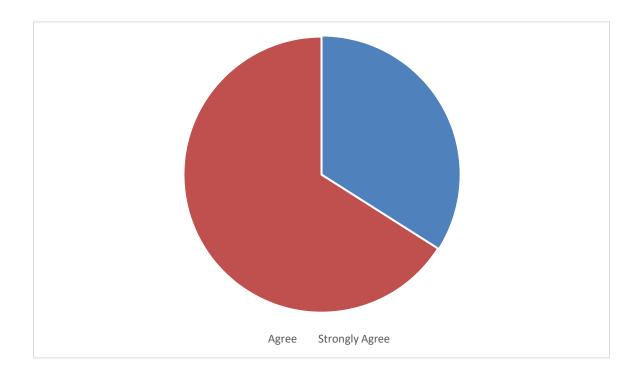

## **FACULTY FEEDBACK**

The course content meets the needs of the learners

STRONGLY AGREE AGREE

2. The time duration of the classes are sufficient