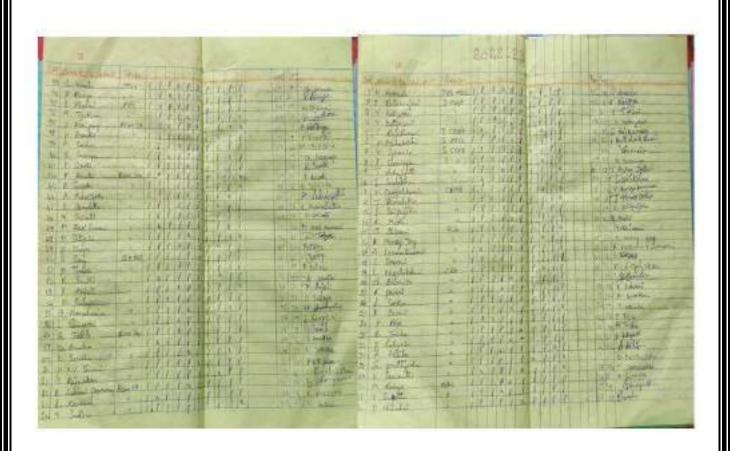

"The aim of education is to guide young persons in the process through which they shape themselves as human persons-armed with knowledge, strength of judgment, and moral virtues-while at the same time conveying to them the spiritual heritage of the nation and the civilization in which they are involved".

Jacques Maritain

With this aim in mind department of physics has conducted bridge course to newly joined students. Along with bridging the gap between intermediate and undergraduate course, We have emphasised the fact that the degree is a 3 year course which must bring a holistic all round personality development in them. By the time they go out of this college they should be equipped with the skills that are necessary for employment / higher studies/ Self-employment.

#### Attandance:







# Glossary of physics

This **glossary of physics** is a list of definitions of terms and concepts relevant to <u>physics</u>, its subdisciplines, and related fields, including <u>mechanics</u>, <u>materials science</u>, <u>nuclear physics</u>, <u>particle physics</u>, and <u>thermodynamics</u>. For more inclusive glossaries concerning related fields of science and technology, see <u>Glossary of chemistry terms</u>, <u>Glossary of astronomy</u>, <u>Glossary of areas of mathematics</u>, and Glossary of engineering.

## A

#### ab initio

A mathematical model which seeks to describe <u>atomic nuclei</u> by solving the non-relativistic <u>Schrödinger equation</u> for all constituent <u>nucleons</u> and the <u>forces</u> that exist between them. Such methods yield precise results for ver