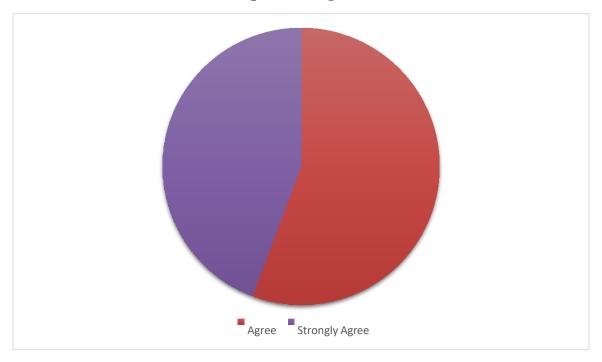

## **FACULTY FEEDBACK**

The course content meets the needs of the learners

STRONGLY AGREE AGREE

2. The time duration of the classes are sufficient

## The activities related to listening are sufficient