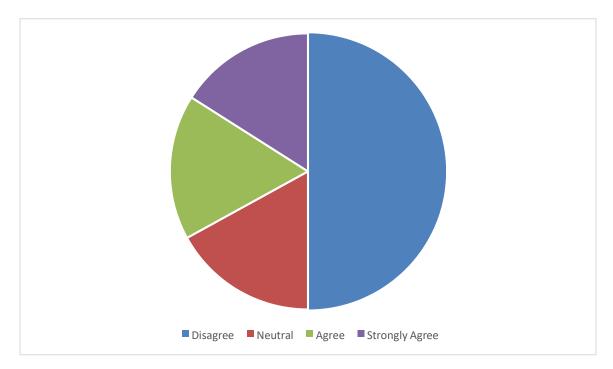

#### **Feedback Analysis**

The feedback received from the faculty and the students on the course content, course delivery and evaluation was analyzed and presented as follows

## **FACULTY FEEDBACK**

The course content meets the needs of the learners

STRONGLY AGREE AGREE

2. The time duration of the classes are sufficient