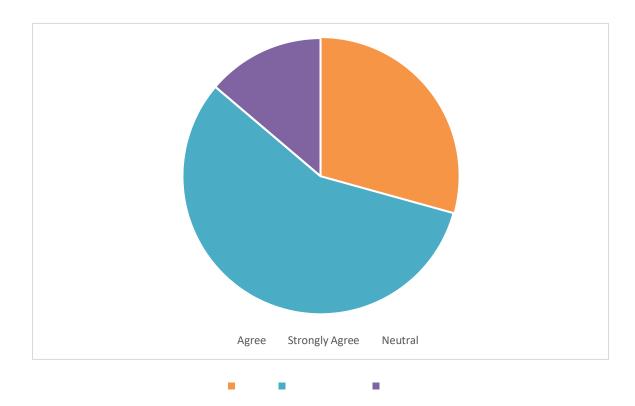

#### **Feedback Analysis**

The feedback received from the faculty and the students on the course content, course delivery and evaluation was analyzed and presented as follows

## **FACULTY FEEDBACK**

The course content meets the needs of the learners

STRONGLY AGREE AGREE

2. The time duration of the classes are sufficient