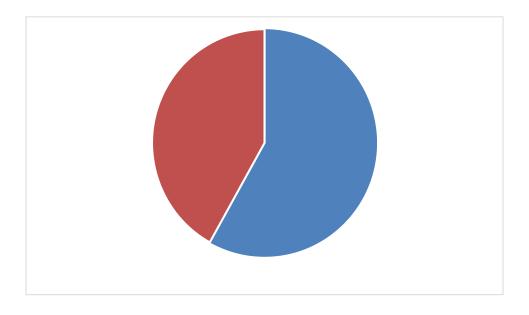

## **FACULTY FEEDBACK**

The course content meets the needs of the learners

STRONGLY AGREE AGREE

2. The time duration of the classes are sufficient