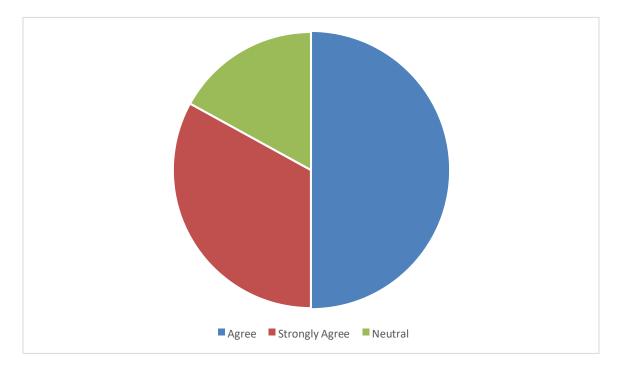

• • • • • • • • • • • • • • • • • |

#### **Feedback Analysis**

The feedback received from the faculty and the students on the course content, course delivery and evaluation was analyzed and presented as follows

## **FACULTY FEEDBACK**

The course content meets the needs of the learners



STRONGLY AGREE AGREE

2. The time duration of the classes are sufficient



## The activities related to listening are sufficient



## Special focus has to be given to enhance the



#### Remedial measures based on periodical assessment have to be strengthened



## The activities of speaking are good



## The evaluation pattern is good.



## The course content needs revision.



#### 1. The student's participation was good.



2. The students were able to come out of their fear in course of time.



#### STUDENT FEEDBACK

1. The syllabus of the course is good



#### 2. The time duration of the bridge course class was sufficient



## 3. The faculty facilitated the learning of course content



## 4. The classes were interesting and interactive



## 5. The faculty presented advanced learning materials



## 6. The activities of listening were good



## 7. The activities of Speaking made me come out of my fear



#### 8. The activities of Reading were helpful.



# 9. The activities of writing improved the skill of presenting my ideas clearly







#### **Recommended Options**

The committee from the opinions and views collected from the respondents would like to give the following options for its kind consideration:

# The Department of English may be asked to take it up again on