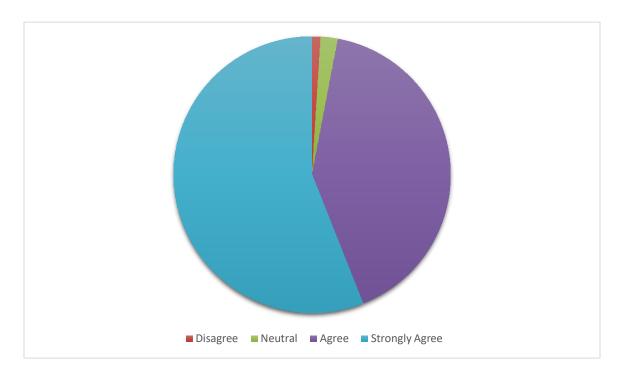

tent meets the needs of the learners



STRONGLY AGREE AGREE

2. The time duration of the classes are sufficient



## The activities related to listening are sufficient



## Special focus has to be given to enhance the



#### Remedial measures based on periodical assessment have to be strengthened



## The activities of speaking are good



## The evaluation pattern is good.



## The course content needs revision.



#### 1. The student's participation was good.



2. The students were able to come out of their fear in course of time.



#### STUDENT FEEDBACK

1. The syllabus of the course is good



#### 2. The time duration of the bridge course class was sufficient



## 3. The faculty facilitated the learning of course content



## 4. The classes were interesting and interactive



## 5. The faculty presented advanced learning materials



## 6. The activities of listening were good



## 7. The activities of Speaking made me come out of my fear



#### 8. The activities of Reading were helpful.



# 9. The activities of writing improved the skill of presenting my ideas clearly







#### **Recommended Options**

The committee from the opinions and views collected from the respondents would like to give the following options for its kind consideration:

# The Department of English may be asked to take it up again on the following terms of conditions:

- The course can be intensively planned for about one week before the commencement of the classes.
- The follow up may be planned during Part II English classes or during the weekends.
- Senior most faculty of Englis