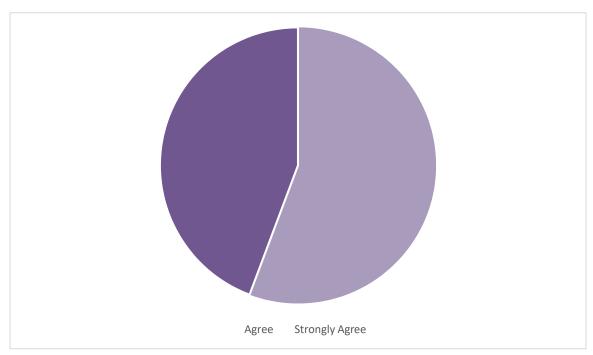

#### 1. The student's participation was good.

2. The students were able to come out of their fear in course of time.

#### STUDENT FEEDBACK

1. The syllabus of the course is good