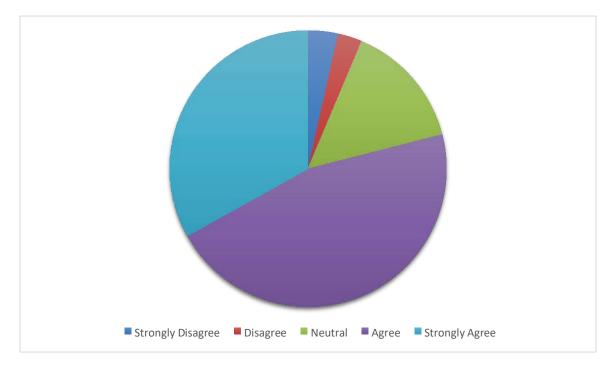

#### **Feedback Analysis**

The feedback received from the faculty and the students on the course content, course delivery and evaluation was analyzed and presented as follows

## **FACULTY FEEDBACK**

The course content meets the needs of the learners

STRONGLY AGREE AGREE

2. The time duration of the classes are sufficient