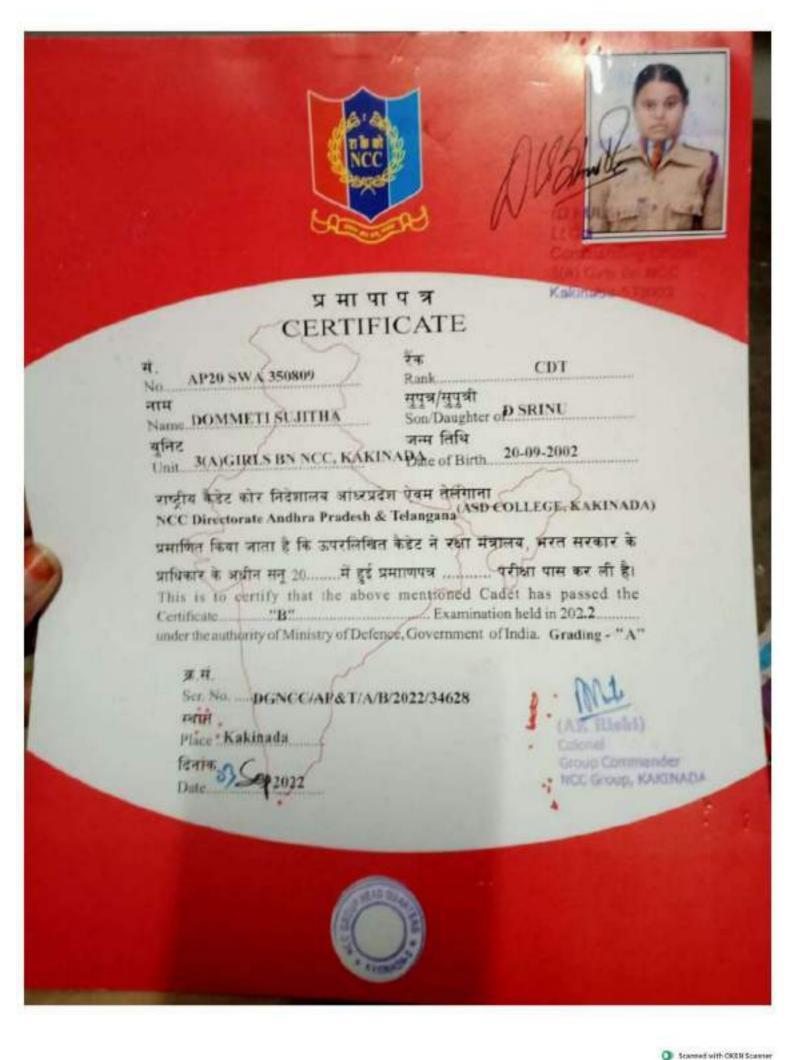

## **A.S.D.Government Degree College for Women An Autonomous Institution**

Jagannaickpur, Kakinada, Andhra Pradesh-533002 Affiliated to Adikavi Nannaya University, Rajamahendravaram