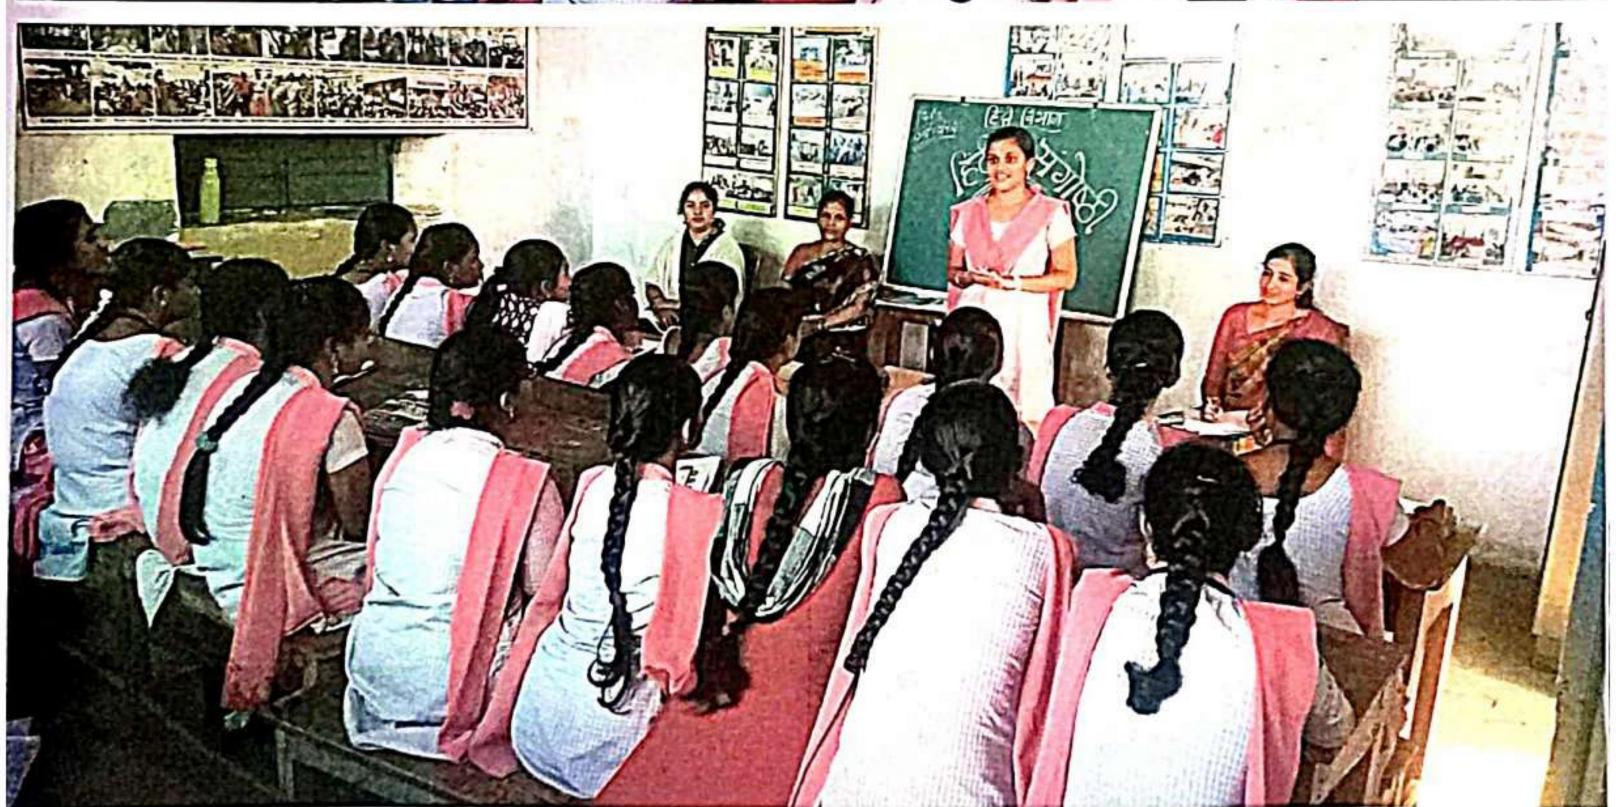

### **REMEDIAL COACHING DETAILS**

**ACADEMIC YEAR: 2022-23** 

1) Name of the Department: English

2) Name of the teachers: Dr.P.Sanjotha

Dr.Y.Swarna sree

Dr.P.Santhi

3) Subject: General English

4) Class:- B.A, B.COM & B.Sc

3) Dates of coaching: 12-03-2023 TO 30-03-2023

5) Details of students who were given remedial coaching

| S.No | Name of the student | Admission/Roll<br>No | Class   |
|------|---------------------|----------------------|---------|
| 1    | Geddam. Sony        | 2214013              | I HEP   |
| 2    | Betha Sirisha       | 2222020              | I B.COM |
| 3    | S.Ratnanchitha      | 2222006              | I B.COM |
| 4    | D.Anusha            | 2222029              | I B.COM |
| 5    | P.LovaKumari        | 2222055              | I B.COM |
| 6    | S.Prema vani        | 2236011              | I CZAT  |
| 7    | S.Chinnari          | 2241003              | I MSCs  |
| 8    | M.Ammulu            | 2241008              | I MSCs  |
| 9    | P.Maha Lakshmi      | 2241009              | I MSCs  |
| 10   | T.Asha Jyothi       | 2239010              | I CBHT  |
| 11   | E.Chandrika         | 2239005              | I CBHT  |
| 12   | M.Satya Spandana    | 2237007              | I MPC   |
| 13   | Matha. Jyothsna     | 2237011              | I MPC   |
| 14   | S.Chandini          | 2232046              | I MPCS  |
| 15   | L.NagaLakshmi       | 2232031              | I MPCS  |
| 16   | B.Gayathri Devi     | 2232016              | I MPCS  |
| 17   | Ch.Baby Sireesha    | 2232020              | I MPCS  |
| 18   | D.Sai veni          | 2232024              | I MPCS  |
| 19   | G.Prasanna Kumari   | 2232026              | I MPCS  |
| 20   | M.Satya AshaDeepthi | 2232010              | I MPCS  |
| 21   | K.Srilakshmi        | 2232029              | I MPCS  |