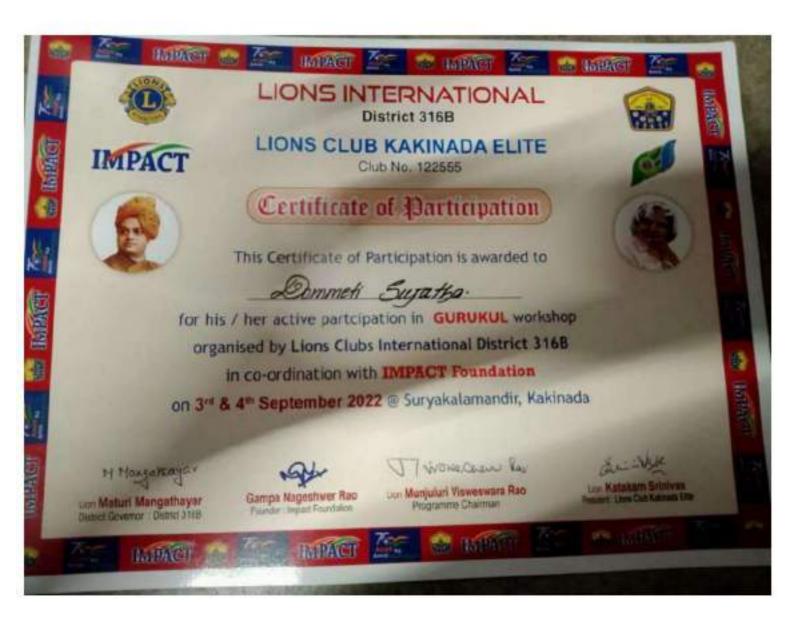

## **A.S.D.Government Degree College for Women An Autonomous Institution**

Jagannaickpur, Kakinada, Andhra Pradesh-533002 Affiliated to Adikavi Nannaya University, Rajamahendravaram