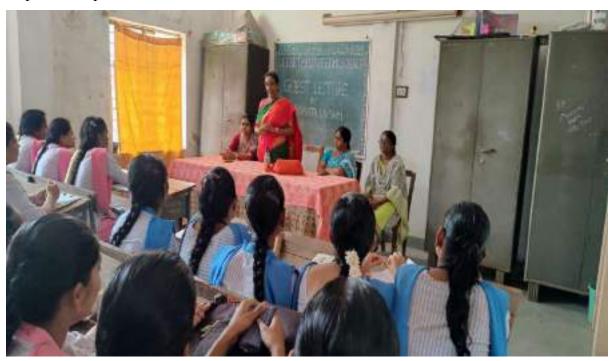

### 6) Attach the PDF of student attendance from the attendance register

CIRCULAR

Dt: 10-03-2023

A.S.D.Government Degree College for women Autonomous

Kakinada

Department of English

Remedial Coaching Classes

The students who have failed in the end-semester examination

and the students who got less marks in mid semester exams are

here by informed to attend the remedial coaching classes.

Students have to contact the concerned department for the time

table of the classes. Attendance is compulsory for the students

and action will be taken if the students fail to attend the classes.

Avail this opportunity to enhance your academic performance in

your end semester examination.

Coordinators: Mrs.P.Sanjotha

Mrs.Y.Swarna Sri

Dr.P.Santhi

11/03/2023

20

A.S.D. GOVT. DEGREE COLLEGE FOR WOMENS(A),

Department of Sanskrit.

Remedial Coaching for 2022-239