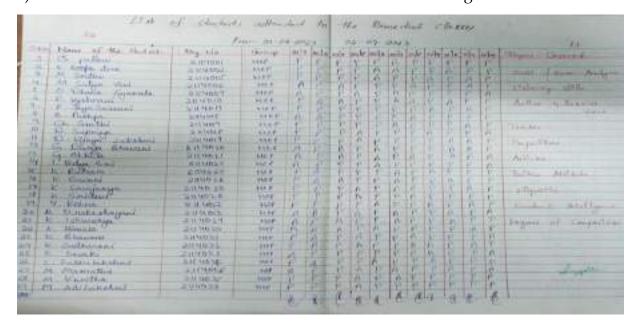

6) Attach the PDF of student attendance from the attendance register

| 6                       |               | From 21 |     |      |      |      |     |    | - 20 |      |      |       |      | 9                                                  |
|-------------------------|---------------|---------|-----|------|------|------|-----|----|------|------|------|-------|------|----------------------------------------------------|
| SNO Name of the student | Reg. No       | Group   | als | 90/8 | 23/8 | 24/8 | ada | 38 | સાદ  | 3ols | 3/18 | oilog | 02/0 | Topics Covered                                     |
| 1 Gennem Sony           | 22,14013      | HEP     | P   | P    | 0    | P    | 1   | P  | P    | P    | A    | P     | P    |                                                    |
| d Betha Sinisha         | 2.2.22020     | 8. com  | 8   | P    | P    | P    | P   | P  | A    | P    | A    | 9     | P    | 1. Upagupta poem                                   |
| 3 S Rationshitha        | 2222006       | B-Com   | 8   | P    | A    | P    | P   | 9  | P    | 8    | A    | P     | A    | 2. Coromandel fishers                              |
| t D Anusha              | 2222029       | B. Com  | 8   | A    | PPP  | P    | P   | P  | Pp   | A    | P    | P     | A    | Lordmondel Dantes                                  |
| 5 P Lovakumari          | 2222055       | B. Com  | 19  | A    | P    | A    | P   | A  |      | A    | P    | P     | P    | o I all and                                        |
| 6 S. Pinema vani        | 2236011       | CZAT    | A   | A    | 9    | A    | P   | A  | A    | P    | P    | P     | P    | 19. An Ashalogers day                              |
| 7 S. Chinnani           | 2 241003      | Mccs    | 8   | 9    | A    | P    | A   | P  |      | 9    | A    | P     | A    | 4 Doll's House                                     |
| 8 M. Ammulu             | 2.241008      | MSCS    | P   | 8    | A    | P    | A   | P  | P    | P    | A    | A     | P    | TOUR C                                             |
| 9. P. Maha lakshmi      | 2241009       | MSCs    | r)  | PE   | . 8  | 8    | P   | 0  | P    | A    | A-   | A     | P    | 5 Skimming Scanning                                |
| 10. T. Asha Jyothi      | 2239010       | CBHT    | 8   | A    | 12   | P    |     | A  | A    | P    | P    | P.    | P    | 5 Skirming Scanning                                |
| 14 E Chandrika          | 2239005       | CEHT    | P   | P    | 9    | P    | 9   | A  | P    | P    | P    | A     | A    | c N.L. L. MILL                                     |
| IR M. Satya Spandana    | 2.237007      | - MPC   | P   | A    | A    | A    | P   | A  | 0    | P    | 10.  | A     | A    | 6 Note making Note to                              |
| 23 MATHA Jyothsana      | 2233011       | MPC     | A   | P    | P    | A    | 0   | P  | 0    | P    | P.   | 0     | P    | - 0.10                                             |
| 14 S. Chardini          | 2232046       | MPCS    | P   | 18   | P    | A    | A   | P  | A    | P    | P    | P     | 10   | 1                                                  |
| 15 L. Naga Lakshmi      | 2 232 031     | MPCS    | 19  | P    | P    | A    | P   | P  | A    | P    | P    | 0     | A    | 8. Resume                                          |
| 16 B. Gaustri Deni      | 22 32016      | MPCs    | 0   | A    | P    | P    | A   | 10 | A    | 0    | A    | 0     | A    | & Kelume                                           |
| 17 Ch. Baby Sirisha     | 2232020       | MPCs    | P   | a    | A    | P    | R-  | P  | 0    | A    | A    | 0     | P    | 9 Doe wand solvetil                                |
| 18 D Sai Veni           | 22 32024      | MPCS    | A   | 0    | A    | 0    | 0   | A  | P    | A    | P    | A     | P    | The alexa topichin                                 |
| 19 G. Porasanna Kumari  | 223206        | MECE    | H   | 0    | A    | A    | 0   | A  | 0    | P    | P    | A     | 6    | 1 11 01                                            |
| O M Satya Asha Deepthi  | 2232010       | MPCS    | D   | 0    | A    | A    | 0   | 0  | A    | P    | A    | 0     | 6    | to bette withy                                     |
| 1 K. Sni Jakshmi        | 2233029       | MPCs    | 0   | 0    | A    | A    | 0.  | 0  | 17   | 10   | -    | 0     | 1    |                                                    |
| 8 S. Ganga Mahalakshmi  |               |         | 10  | P    | A    | 0    | 10  | 0  | 10   | 0    | A    | 1     |      | 11 Reading Compa have                              |
| o garge maractice stand | N. W. JK. UUG | MPCS    |     | 1    | n    | 1    | 1   | 1  | IF   | 1    | H    | 11    | - 11 |                                                    |
| <u>k</u>                |               |         | 0   | ,    |      | 0    | -   | 10 | 1    | 0    |      |       | -    | 2 Canaca da la |
|                         |               |         | K   | 1    | -    | 1    | 1   | 14 | 6    | -    | 1    | 9     | (    | P                                                  |
|                         |               |         |     |      |      |      |     |    |      |      |      |       |      |                                                    |