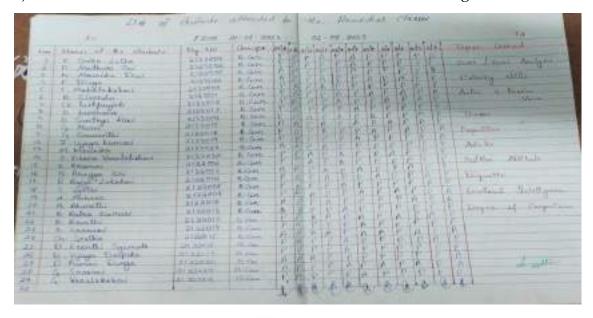

5) Dates of coaching: 12-03-2023 TO 30-03-2023

6) Details of students who were given remedial coaching

| S.No | Name of the student | Admission/Roll<br>No | Class  |
|------|---------------------|----------------------|--------|
| 1    | Ch.Pallavi          | 2114001              | II HEP |
| 2    | K.Roopa devi        | 2114002              | II HEP |
| 3    | M.Sindhu            | 2114005              | II HEP |
| 4    | M.Satya Veni        | 2114006              | II HEP |
| 5    | O.Dhana Syamala     | 2114009              | II HEP |
| 6    | P.Vyshnavi          | 2114010              | II HEP |
| 7    | P.JayaSravani       | 2114011              | II HEP |
| 8    | Y.Rehna             | 2114012              | II HEP |
| 9    | B.Drakashayani      | 2114013              | II HEP |
| 10   | B.Pushpa            | 2114015              | II HEP |
| 11   | Ch.Santhi           | 2114017              | II HEP |
| 12   | D.Supriya           | 2114018              | II HEP |
| 13   | D.Vijaya Lakshmi    | 2114019              | II HEP |
| 14   | G.Durga Bhavani     | 2114020              | II HEP |
| 15   | G.Akhila            | 2114021              | II HEP |
| 16   | I.Vidya Sri         | 2114023              | II HEP |
| 17   | K.Ratnam            | 2114025              | II HEP |
| 18   | K.Eswari            | 2114026              | II HEP |
| 19   | K.Sowjanya          | 2114027              | II HEP |
| 20   | K.Sridevi           | 2114028              | II HEP |
| 21   | K.Ishwarya          | 2114029              | II HEP |

| 22 | K.Himala       | 2114030 | II HEP |
|----|----------------|---------|--------|
| 23 | K.Bhavana      | 2114031 | II HEP |
| 24 | K.Sudharani    | 2114032 | II HEP |
| 25 | K.Devaki       | 2114033 | II HEP |
| 26 | L.Subbalakshmi | 2114034 | II HEP |
| 27 | M.Mamatha      | 2114035 | II HEP |
| 29 | M.Vineetha     | 2114036 | II HEP |
| 30 | M.AdiLakshmi   | 2114037 | II HEP |

#### 6) Topics covered:

| S.No | Topics Covered               |
|------|------------------------------|
| 1    | Tenses                       |
| 2    | Prepositions                 |
| 3    | Articles                     |
| 4    | Active voice & Passive Voice |
| 5    | Degrees of comparisons       |
| 6    | Spellings                    |
| 7    | Reading skills               |
| 8    | Listening skills             |
| 9    | SWOC/SWOT Analysis           |
| 10   | Attitude                     |