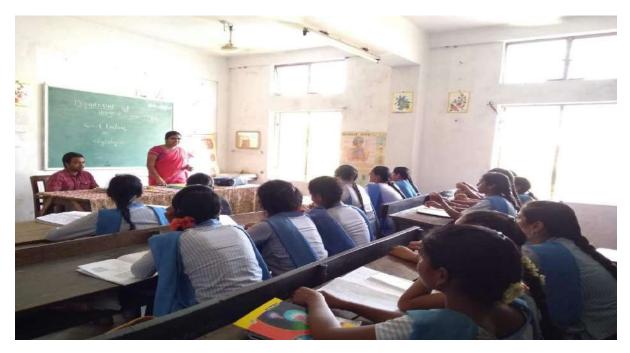

#### **REMEDIAL COACHING DETAILS**

ACADEMIC YEAR: 2019-20

1) Name of the Department: English

2) Name of the teacher: Ms.P.Sanjotha

Ms. Y.Swarna sri

2) Subject: General English

3) Class:- B.COM E.M, B.COM T.M, B.COM C.A , CBMB, CBZ

#### 6) Topics covered:

| S.No | Topics Covered                     |
|------|------------------------------------|
| 1    | The Knowledge Society              |
| 2    | The Language of African Literature |
| 3    | The Road Not Taken                 |
| 4    | Night Of the Scorpion              |
| 5    | The Lost Child                     |
| 6    | The Loaded Dog                     |
| 7    | The Merchant Of Venice             |
| 8    | Question Tags                      |
| 9    | Tenses                             |
| 10   | Articles & Prepositions            |