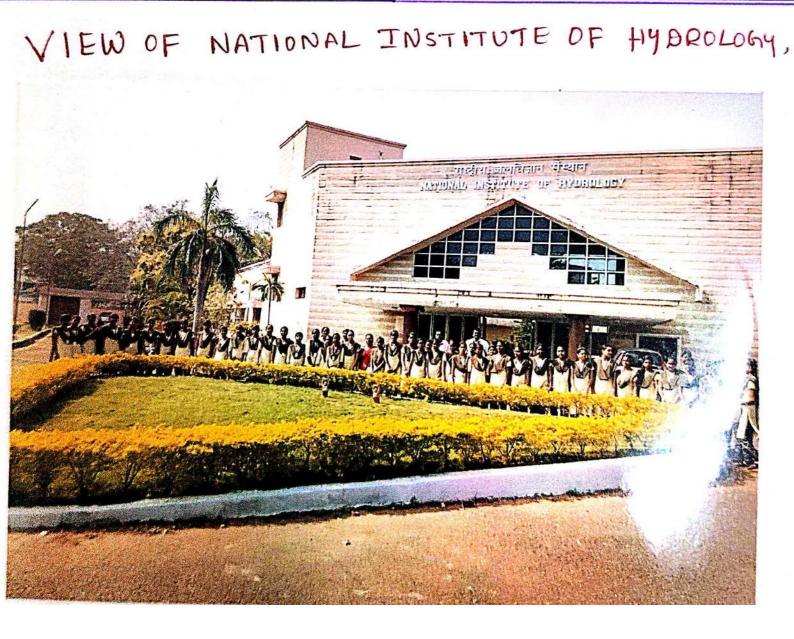

|
| Remarks                                                          | good                                                                                                                                                                                                                                                                                                                                                                                                                                                                                                    |

# Debate en average average sou















గుశ్రం జాషావా 2000 ఉందళ్ళంగా ప్రసంగిస్తిన్న ముష్ప్రి రాజిల్లా లో పై. నేడామహాలక్ష్మి నాను.







# A.S.D. GOVERNMENT DEGREE COLLEGE FOR WOMEN (A), KAKINADA



# **DEPARTMENT OF COMMERCE**

**M.Com Programme** 

## AKNUCET

# **COACHING CLASSES**

# 2019-20

# **Conducted by R.R.D. Sirisha, Lecture in Commerce V.Srinivas, G/L in Commerce** Md. Hazara Parveen, G/L in Commerce



## **Career Development**

In the career planning of B.Com and M.Com students for their future plans, the P.G. Courses right now available are M.Com and MBA.

## **Importance of MBA:**

After the completion of MBA, a student can get the opportunity of working as a Management Trainee in MNC's initially, or else they can mould their careers as HR Executives also.

## **Importance of M.Com:**

After the completion of M.Com, a student can get the

opportunity of working as an Accounts Executive or as a faculty i