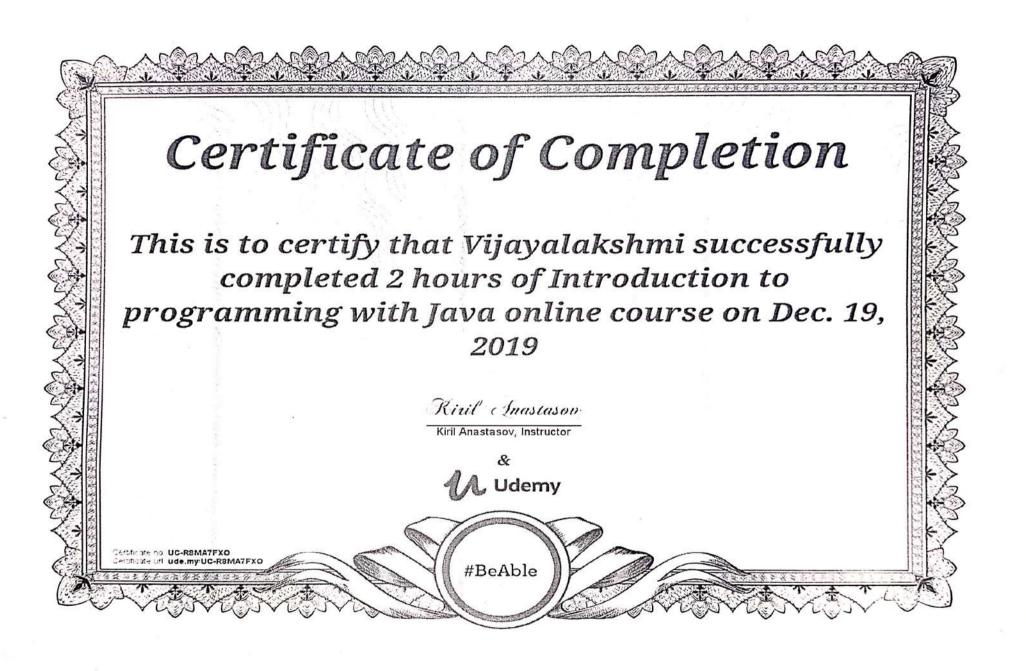

uction to programming with Java online course on Jan. 2, 2020

Kiril Anastason

Kiril Anastasov, Instructor

, Udemy

#BeAble

Contracte nº UC OLGSTSFV Contracte un ude my UC OLGST

This is to certify that Mandapalli Ramya Sri successfully completed 4 hours of Fundamentals of Programming using Python 3 online course on Dec. 28, 2019

Durga Visioanatha Raju Gadiraju

Durga Viswanatha Raju Gadiraju, Instructor

Hoersity Support

Itversity Support, Instructor

Udemy

#BeAble

Certificate no: UC-8YVJDZG6 Certificate uri ude.my/UC-8YVJDZC

This is to certify that Sirisha successfully completed 2 hours of Introduction to programming with Java online course on Jan. 2, 2020

Rivil Inastasoo

Kiril Anastasov, Instructor

& Udemy

#BeAble

entricate no. UC-OLG8T5FV entricate un: ude.my/UC-OLG8T5FV



## Certificate of Completion

This is to certify that Hemasri successfully completed 2.5 hours of Introduction to Databases and SQL Querying online course on Nov. 7, 2019

Rakesh Gopalakrishnan

Rakesh Gopalakrishnan, Instructor

A Udemy

#BeAble

Certificate no: UC-DGMOR8N7 Certificate url: ude.my/UC-DGMOR8N7



# Certificate of Completion

This is to certify that Andimenu Gayatridevi successfully completed 3.5 hours of Advanced Databases and SQL Querying online course on Nov. 21, 2019

Rakesh Gopalakrishnan

Rakesh Gopalakrishnan, Instructor

Udemy'

#BeAble

Certificate no: UC-7YDX106Q Certificate url; ude.my/UC-7YDX106Q

# Certificate of Completion

This is to certify that Boddu Kusuma successfully completed 3.5 hours of Advanced Databases and SQL Querying online course on Jan. 24, 2