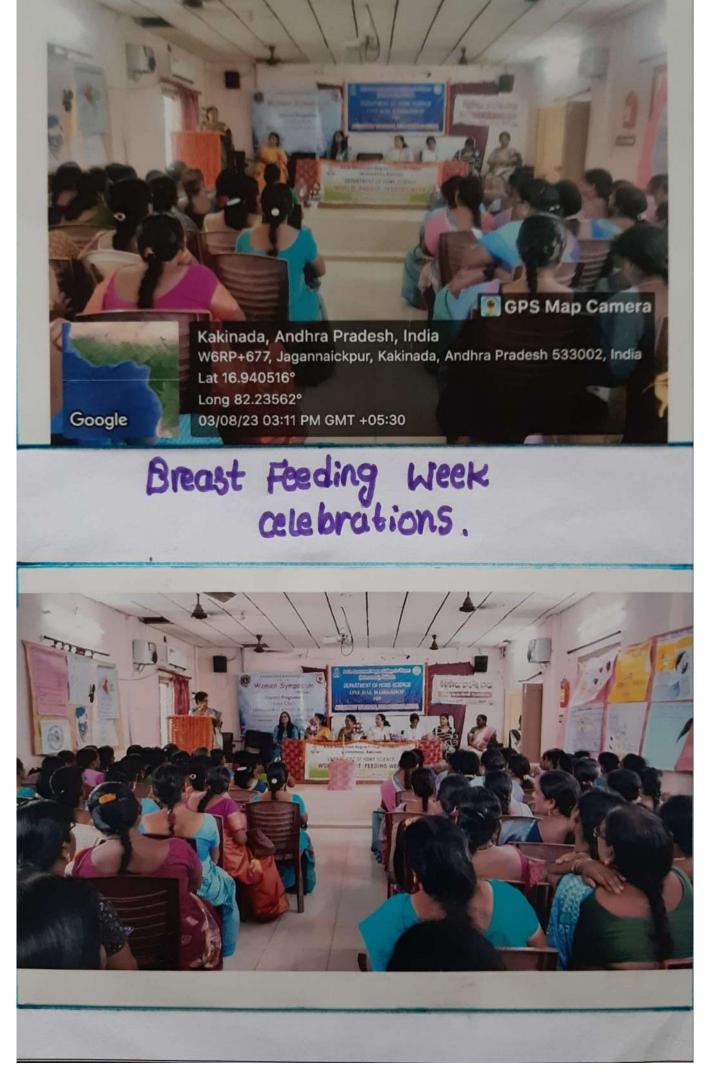

#### DEPARTMENTAL EXTENSION AND OUTREACH PROGRAMS (2022-2023)

| (2022-2020) |                                                      |                                                           |                            |                                       |
|-------------|------------------------------------------------------|-----------------------------------------------------------|----------------------------|---------------------------------------|
| S.NO        | Name of the activity                                 | Organising Unit/<br>Forum/ collaborating<br>agency        | Date of the activity       | Number of<br>students<br>participated |
| 1           | Swechha - Awareness On<br>Menstruation               | Department of Home<br>Science with Reliance<br>foundation | 21-09-2022                 | 16                                    |
| 2           | Mathematics quiz at High school                      | Department of Mathematics                                 | 21-12-2022                 | 18                                    |
| 3           | Awareness On Consumer Rights to School children      | Consumer Club                                             | 21-12-2022                 | 100                                   |
| 4           | Lab to School Program                                | Department<br>Microbiology                                | 27-01-2023                 | 15                                    |
| 5           | Cheyutha- Visit to old age Home                      | Department of Botany and Horticulture                     | 23-02-2023                 | 20                                    |
| 6           | Science Exhibition on National Science Day           | Department of Mathematics                                 | 28-02-2023                 | 12                                    |
| 7           | Cheyutha- Visit to old age home                      | Home Science                                              | 28-02-2023                 | 24                                    |
| 8           | Two weeks Awareness programme<br>Health and Wellness | Home Science                                              | 18-06-2023 to 31-06-2023   | 150                                   |
| 9           | Breast Feeding week celebrations                     | Home Science                                              | 01-08-2023 to<br>8-08-2023 | 180                                   |
| 10          | Awareness Rally on National<br>Handloom day          | Home Science                                              | 07-08-2023                 | 70                                    |