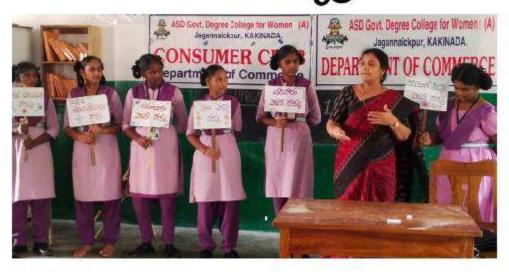

|

· Chifi.

## A.S.D GOVERNMENT DEGREE COLLEGE FOR WOMEN (A),

#### **KAKINADA**



## Department of Commerce Extension Activity Consumer Rights Awareness

to

**High School Students** 

on

17-12-2022





Faculty and Students of Department of Commerce engaging in Awareness Campaign on Consumer rights at Muncipal Girls High school, Jagannaickpur

### వినియోగదారుల హక్కులపై అవగాహనా కార్యక్రమం



కాకినాడ జిల్లా – జనసేన: వినియోగదారుల హక్కుల దినోత్సవం డిసెంబర్ 24వ తేదీని పురస్కరించుకుని స్థానిక అన్నవరం సత్యవతి దేవి బ్రభుత్వ మహిళా డిగ్రీ కళాశాలలో వాణిజ్య విభాగం అధ్యాపకులు సెయింట్ ఆన్స్ హై స్కూల్ జగన్నాధపురం లో అవగాహన కార్యక్రమాన్ని నిర్వహించారు. స్వాతంత్ర భారతదేశంలో – వినియోగదారుల పరిరక్షణ చెట్టం 2019 మీద అవగాహన కల్పిస్తూ వినియోగదారుడు అంటే ఎవరు, వారికున్న హక్కులు వినియోగదారుడు తనకు జరిగిన నష్ట నివారణ కోసం కల పరిరక్షణ యంత్రాంగం మొదలైన అనేక అంశాలను సవివరంగా స్కూల్ విద్యార్థులకు వివరించటం జరిగింది. ఈ కార్యక్రమానికి స్కూల్ బ్రధానోపాధ్యాయురాలు పాల్గొనగా ఈ అవగాహన కార్యక్రమం ముఖ్య వక్తగా వాణిజ్య విభాగాధిపతి (శీమతి ఆర్ ఆర్ డి శిరీష మరియు ఇతర అధ్యాపకులు లక్ష్మీ, కుమారి , రాజ్యలక్ష్మి మొదలగు

News Paper Coverage of the Event consumer awareness on 17-12-2022

To,
The puincipal,
Grown which sh