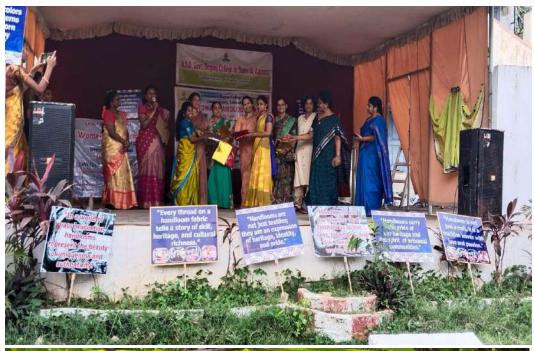

|    |
| II BSc- Statistics   | Els         |    |
| IV BSc- MPC          | V.G.S. W    |    |
| IV BSc- MPCs         | Lidi        |    |
| IV BSc- CBZ          | Ent P       |    |
| V BSc- CBMb          | 2re         |    |
| V BSc- HSc.,         | L. Mari     | 1  |
| V BSc- Aquaculture   | End /       | 4, |
| V BSc- Horticulture  | End O       |    |
| B.Com                |             |    |
| B.Com- Gen           | REDRING DU  |    |
| B.Com CA             | a Rabinele  |    |
| B.Com Gen            | Reakinst    |    |
| B.Com CA             | Reakiist    |    |
| BA                   |             |    |
| BA- HEP              | pr B Qui    |    |
| BA-HEP               |             |    |
| BA-THP               | Propu.      |    |

TBA HEF - Wellyn TBSC CBZV - N. Polyn











ASD government degree college faculty and students add speech in handloom awareness rally in the streets of jagannaickpur Kakinada on 07/08/2023.

A vibrant Handloom Day Awareness Rally was held on 07/08/2023 to celebrate and promote the rich tradition of handloom weaving. Participants donned handloom attire, showcasing the beauty and diversity of handwoven fabrics.

The rally successfully raised awareness about handloom products encouraging the community to support this vital craft industry.