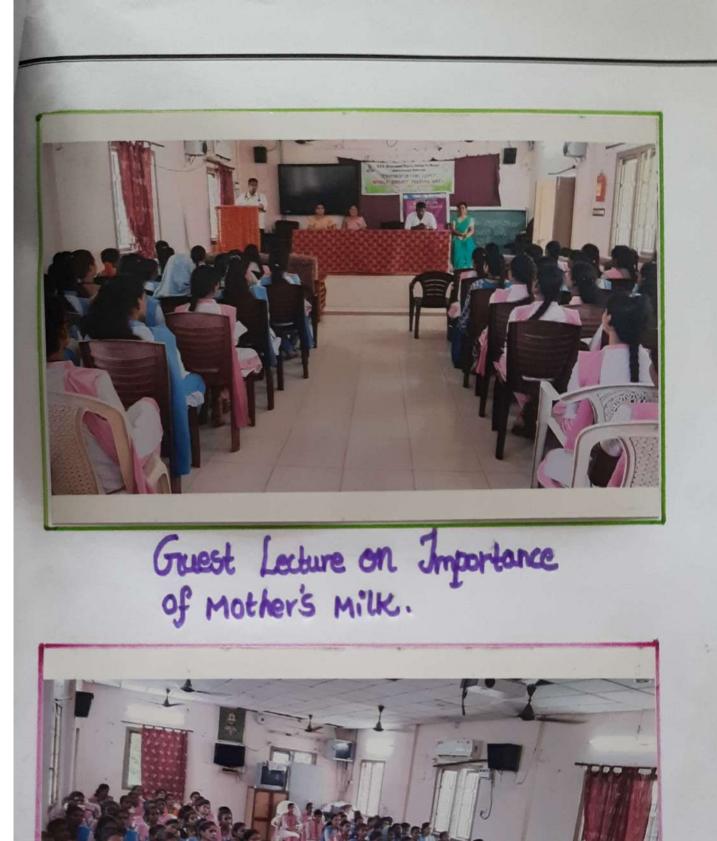

#### Department of Home Science Extension Activity

Awareness On Menstruation-Empowering adolescent Girls

#### **SWECHHA**

In Collaboration with Reliance Foundation 21-09-2022

Students of Home Science Creating awareness to school girls about myths of menstruation and Menstrual hygiene