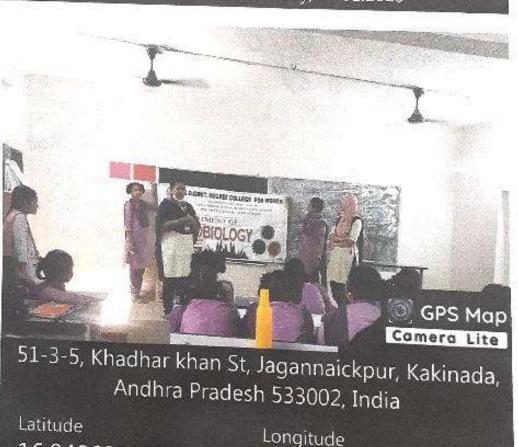

భాగాధిపతి (శీమతి ఆర్ ఆర్ డి శిరీష మరియు ఇతర అధ్యాపకులు లక్ష్మీ, కుమారి , రాజ్యలక్ష్మి మొదలగు

News Paper Coverage of the Event consumer awareness on 17-12-2022

To,
The puincipal,
Grown which shigh school,
Jagannick pur, leakingth

Respected sin !-

We one students of ASD GOVT Degree

college ton women(A) from department of ricordiology studying the BSC private department conducting college to school program to give awareness on critical hand wash day we are usequesting to allow us to give demo class on global hand wash day on 24-01-2023

Please eque them Thanking you

Signature of school Head master

Quose 2761123

HEAD MASTER
B R.M.C.G.H.School
Church Square, Jagannaickpur
KAKINADA 2 UDISE: 28142495475

your faithfully,

ASD brown begree college

Students

Department of

Microbiology





16.9406832°

Local 03:05:30 PM GMT 09:35:30 AM

Longitude 82.2304998°

Altitude 8.34 meters Friday, 27.01.2023

From college to school programme. I went to Govt Girls High school at Jagonnaictpur, katinada.

\* an tair programme, I have interacted with 8th standard students

on account of global Hand washing day, we the students of ASD. Govt wegree college for women (A), conducted a awareness programmere on Hand washing lectingues.

Hand Washing Techniques:they are few steps to be followed

- 1 Rub palms logether.
- 2 Rus palms together with fingers Pateracled.
- 3. Rub sugget palm over left dolsum with

Enteracted lengers and vice versa.

- 4. Interlock fingers and subthe back of fingers.
- 5. Rotational rusbing of sight Humb clasped in left palm and vice verse.
- 6. Rotational rubbling