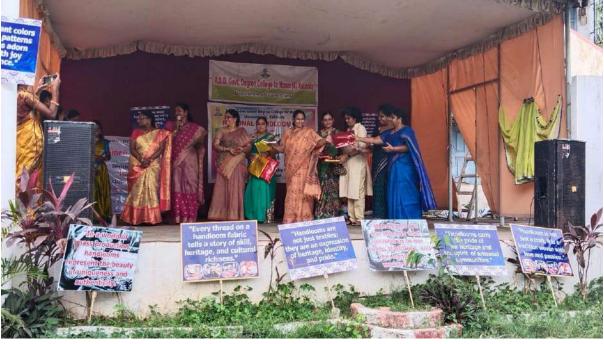

ed |    |
| II BSc- Statistics   | Els         |    |
| IV BSc- MPC          | V.G.S. W    |    |
| IV BSc- MPCs         | Lidi        |    |
| IV BSc- CBZ          | Ent P       |    |
| V BSc- CBMb          | 2re         |    |
| V BSc- HSc.,         | L. Mari     | 1  |
| V BSc- Aquaculture   | End /       | 4, |
| V BSc- Horticulture  | End O       |    |
| B.Com                |             |    |
| B.Com- Gen           | REDRING DU  |    |
| B.Com CA             | a Rabinele  |    |
| B.Com Gen            | Reakinst    |    |
| B.Com CA             | Reakiist    |    |
| BA                   |             |    |
| BA- HEP              | pr B Qui    |    |
| BA-HEP               |             |    |
| BA-THP               | Propu.      |    |

TBA HEF - Wellyn TBSC CBZV - N. Polyn











ASD government degree college faculty and students add speech in handloom awareness rally in the streets of jagannaickpur Kakinada on 07/08/2023.

A vibrant Handloom Day Awareness Rally was held on 07/08/2023 to celebrate and promote the rich tradition of handloom weaving. Participants donned handloom attire, showcasing the beauty and diversity of handwoven fabrics.

The rally successfully raised awareness about handloom products encouraging the community to support this vital craft industry.