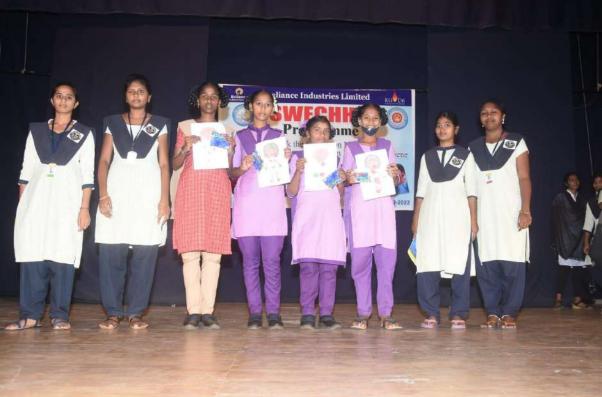

#### Department of Home Science Extension Activity

Awareness On Menstruation-Empowering adolescent Girls

#### **SWECHHA**

In Collaboration with Reliance Foundation 21-09-2022

Students of Home Science Creating awareness to school girls about myths of menstruation and Menstrual hygiene