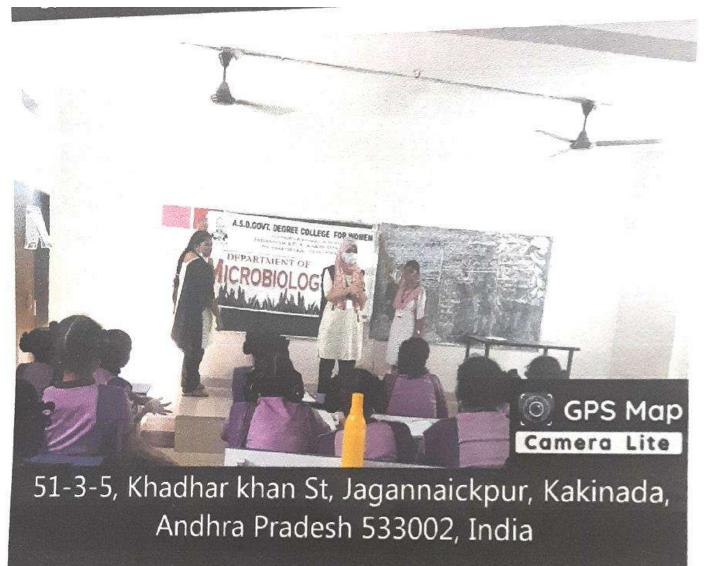

itude 8.34 meters Friday, 27.01.2023

From college to school programme. I went to Govt Girls High school at Jagonnaictpur, katinada.

\* an tair programme, I have interacted with 8th standard students

on account of global Hand washing day, we the students of ASD. Govt wegree college for women (A), conducted a awareness programmere on Hand washing lectingues.

Hand Washing Techniques:they are few steps to be followed

- 1 Rub palms logether.
- 2 Rus palms together with fingers Pateracled.
- 3. Rub sugget palm over left dolsum with

Enteracted lengers and vice versa.

- 4. Interlock fingers and subthe back of fingers.
- 5. Rotational rusbing of sight Humb clasped in left palm and vice verse.
- 6. Rotational rubbling textwards and forwards of fingertips and thumb of night hand in left palm



Latitude 16.9406832°

Local 02:56:10 PM GMT 09:26:10 AM Longitude 82.2304998°

Altitude 8.34 meters Friday, 27.01.2023

## A.S.D.GOVT. DEGREE COLLEGE FOR WOMEN (A),

KAKINADA - 533002,EASTGODAVARI, ANDHRA PRADESH

## DEPARTMENT OF BOTANY& HORTICULTURE



VISIT TO OLD AGE HOME

23-02-2023

## ACIVITY REGISTER FOR THE MONTH OF FEBRUARY 2023

| ACITIZ                               |                                                     |
|--------------------------------------|-----------------------------------------------------|
| Title of the Activity                | Visited to Janavali old age Home                    |
|                                      | 23-02-2023                                          |
| Date                                 | 25-02-2025