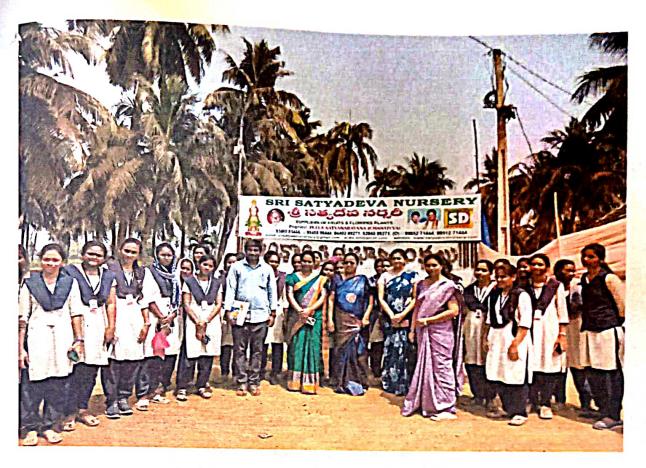

Kadiyapulanka opposite to Veeralakshmi Nurseries at 10 am. The students observed varieties of plants in that Nursery like Adiantum Sps., spathyphyllum,jade palnts, Boungenvillae, climbers, ferns, palms, shrubs etc., We spent nearly one hour in the Veera Hanuman Nursery from there we started our journey to Sri Satyadeva Nurseries, Kadiyapulanka.

We reached **Sri Satyadeva Nurseries**, Kadiyapulanka by 11.30 am. Sri Raghu Ram garu, Horticulturist of Satya Deva Nursery interacted with students he explained the Layering techniques to them, he walked with us throughout the Nursery and explained the names and Importance of the plants in Satyadeva Nurseries, their business expansion, Transport facilities, Export and import of various plants, Marketing techniques etc., we all had a great time in the Nursery gained knowledge about the Nursery Field.