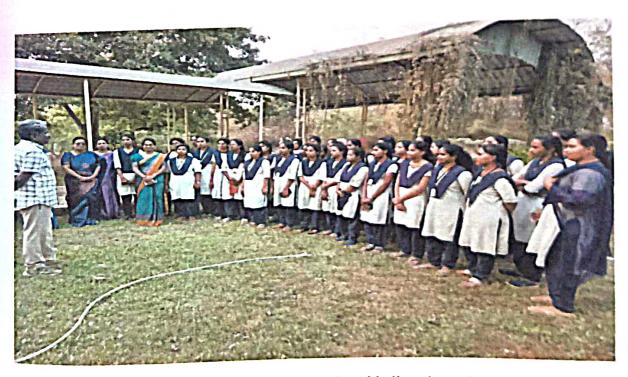

We reached **Sri Satyadeva Nurseries**, Kadiyapulanka by 11.30 am. Sri Raghu Ram garu, Horticulturist of Satya Deva Nursery interacted with students he explained the Layering techniques to them, he walked with us throughout the Nursery and explained the names and Importance of the plants in Satyadeva Nurseries, their business expansion, Transport facilities, Export and import of various plants, Marketing techniques etc., we all had a great time in the Nursery gained knowledge about the Nursery Field.