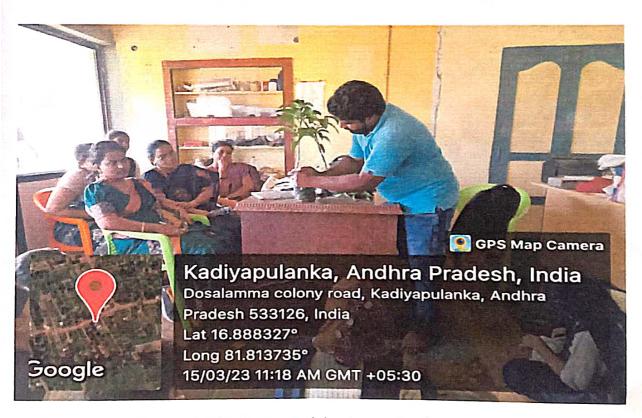

The Managing Director of Veeralakshmi Nurseries Mr.M.Raju, Horticulturist explained the students about Grafting Techniques and gave the students hands on practice; he also showed the different varieties of plants in their Nursery and explained their Importance. From there we visited Veera Hanuman Nursery,

Kadiyapulanka opposite to Veeralakshmi Nurseries at 10 am. The students observed varieties of plants in that Nursery like Adiantum Sps., spathyphyllum,jade palnts, Boungenvillae, climbers, ferns, palms, shrubs etc., We spent nearly one hour in the Veera Hanuman Nursery from there we started our journey to Sri Satyadeva Nurseries, Kadiyapulanka.