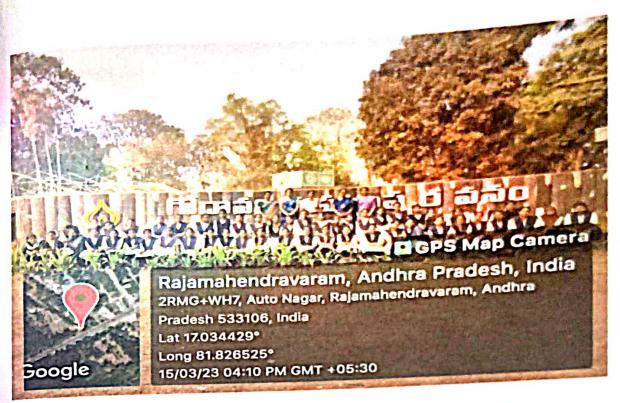

We all had delicious lunch from 1pm to 1.45 pm at nearby park and started our Journey towards Rajamahendravaram to visit Biodiversity Park. We reached **Godavari Mahapushkara Vanam (Biodiversity Park)**, Rajamahendravaram by 2.30 pm which was 3km away from the city located adjacent to the National Highway.

The Forest Department designed an action plan to make it a tourist hub which was located in an area of 250 acres in the reserve forest. Daily at least 500 people are visiting the Vanam and 1,000 people on holidays. A five km long walking track was arranged for walkers which is getting a good response. A small mart was set up to sell clay-related items in the Vanam. The ticket cost per adults is Rs.10 and for children Rs 5. Bio-diversity complex, ethological centre, natural study centre, Coringa marine museum, botanical garden, forest bath, Nakshtra Vanam, Raasi Vanam and models of 32ft blue whale skelton, skeletons of various animals (protecting by applying chemicals), models of animals and trees of Papi Hills and Coringa mangroves were also kept in bio-diversity centre, lion, tiger, byson, deer and others are also attracting the visitors. Moreover, Ashok Vanam is another attraction here. As many as 100 varieties of ornamental flowers are also available in the park. Visiting this park is very beneficial for our botanical Students. After visiting all the important places in the