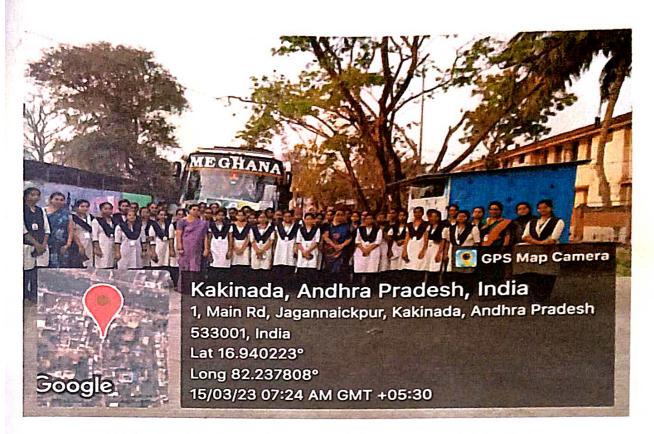

# Field Visit to Kadiyum and Rajamahendravaram on 15.03.2023

One day Field Trip to Kadiyum Nurseries and Rajamahendravaram Biodiversity Park has been arranged by Department of Botany & Horticulture, A.S.D. Government Degree College for Women (A), Kakinada on 15.03.2023.

#### Report:

On March 15<sup>th</sup> 2023, 51 students of III year Botany along with 04 Faculty members started our Journey to Kadiyapulanka from College campus by Bus at 6 am. We reached Kadiyapulanka Veeralakshmi Nursery by 8 am and all the students and Faculty had Breakfast.