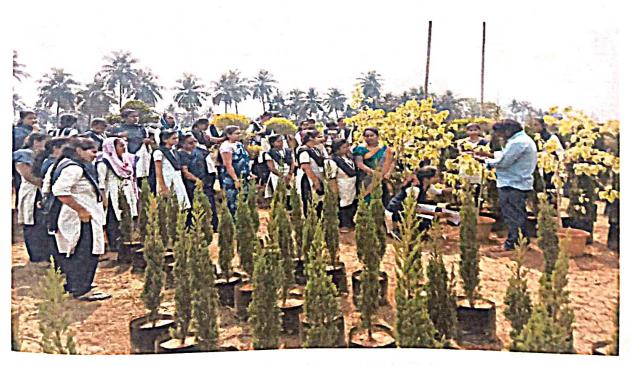

The Managing Director of Veeralakshmi Nurseries Mr.M.Raju, Horticulturist explained the students about Grafting Techniques and gave the students hands on practice; he also showed the different varieties of plants in their Nursery and explained their Importance. From there we visited Veera Hanuman Nursery,