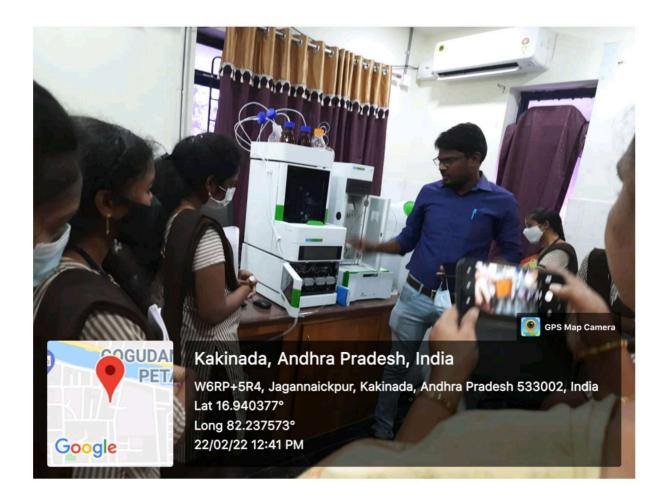

#### **MOU- STUDENT EXCHANGE PROGRAMME 2021-2022**

The Department of Zoology & Aquaculture Technology has conducted a student exchange programme from 16-02-2022 to 23-02-2022 as a part of MoU between ASD Government Degree College for Women (A) and P.R Government College (A) Kakinada. 36 students (II CZAqT) of both colleges have participated in the programme. II CZAqT students of PR Government College (A) Kakinada have attended classes at our college and II CZAqT students ASD Government Degree College for Women(A), Kakinada have attended classes at PR Government College (A) Kakinada. The Department has arranged a field trip to the State Institute of Fisheries Technology (SIFT), Kakinada on 19-02-2022 and 22-02-2022 (Two days) for PR Government College(A) students to expose them to the latest diagnostic tools and techniques used in Aquaculture in assessing various quality parameters. The students visited PCR lab, Microbiology lab, Soil analysis lab, Feed analysis lab and Water analysis lab. Sri K. Chalapathi, FDO, SIFT has explained working mechanism of machinery used in these labs. Students visited Aquaria maintained at SIFT and acquainted themselves with aquarium maintenance and different types of ornamental fish. They also visited museum and observed different types of culture and capture fishery.

Students Learning about the mechanism of HPLC

Valedictory session of Student Exchange Programme conducted at ASD Government Degree College for Women(A), Kakinada

Principals, Staff & students of Zoology departments of both ASD Government Degree College for Women, (A) and P.R Government College (A) Kakinada with certificate of student Exchange Programme.