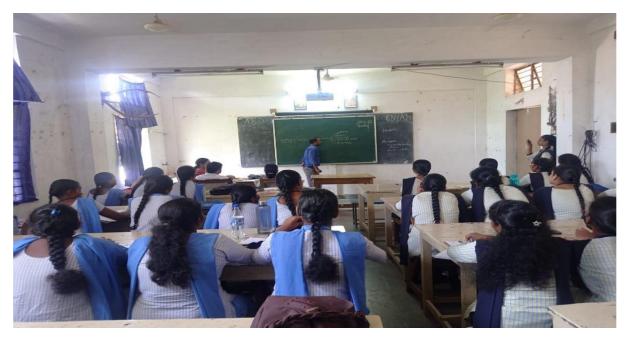

**Objective** of the programme is to expose the students to different teaching–learning methodologies adopted by the faculty of both the colleges and to develop adaptive behaviour among the students.

MOU between ASD Government Degree College for Women, (A) and PR Government College (A) Kakinada and Inauguration of Student Exchange Programme at Seminar Hall of PR Government College (A) Kakinada.

#### Faculty members engaging classes for PR Government College students.

Smt. S. Madhavi, Lecturer in

Field Visit to SIFT, Kakinada

Sri. K. Chalapathi, FDO, SIFT, Kakinada explaining about the activities of SIFT and opportunities in aquaculture industry.