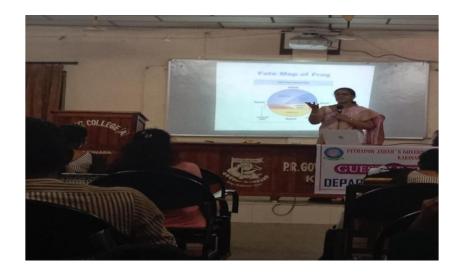

**Objective** of the programme is to expose the students to different teaching–learning methodologies adopted by the faculty of both the colleges and to develop adaptive behaviour among the students.

MOU between ASD Government Degree College for Women, (A) and PR Government College (A) Kakinada and Inauguration of Student Exchange Programme at Seminar Hall of PR Government College (A) Kakinada.

#### Faculty members engaging classes for PR Government College students.

Smt. S. Madhavi, Lecturer in

Field Visit to SIFT, Kakinada

Sri. K. Chalapathi, FDO, SIFT, Kakinada explaining about the activities of SIFT and opportunities in aquaculture industry.