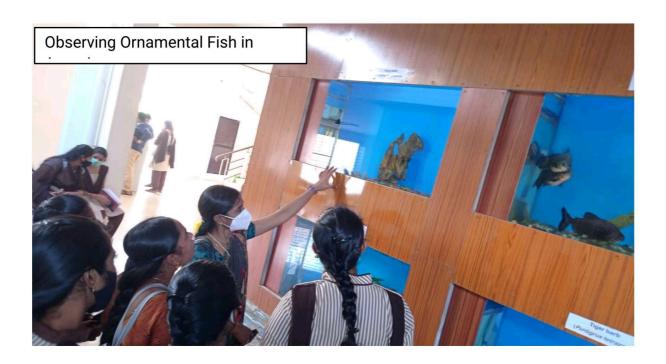

#### **MOU- STUDENT EXCHANGE PROGRAMME 2021-2022**

The Department of Zoology & Aquaculture Technology has conducted a student exchange programme from 16-02-2022 to 23-02-2022 as a part of MoU between ASD Government Degree College for Women (A) and P.R Government College (A) Kakinada. 36 students (II CZAqT) of both colleges have participated in the programme. II CZAqT students of PR Government College (A) Kakinada have attended classes at our college and II CZAqT students ASD Government Degree College for Women(A), Kakinada have attended classes at PR Government College (A) Kakinada. The Department has arranged a field trip to the State Institute of Fisheries Technology (SIFT), Kakinada on 19-02-2022 and 22-02-2022 (Two days) for PR Government College(A) students to expose them to the latest diagnostic tools and techniques used in Aquaculture in assessing various quality parameters. The students visited PCR lab, Microbiology lab, Soil analysis lab, Feed analysis lab and Water analysis lab. Sri K. Chalapathi, FDO, SIFT has explained working mechanism of machinery used in these labs. Students visited Aquaria maintained at SIFT and acquainted themselves with aquarium maintenance and different types of ornamental fish. They also visited museum and observed different types of culture and capture fishery.