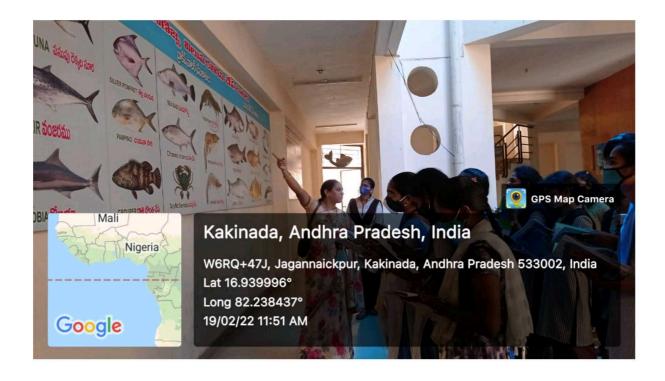

#### **MOU- STUDENT EXCHANGE PROGRAMME 2021-2022**

The Department of Zoology & Aquaculture Technology has conducted a student exchange programme from 16-02-2022 to 23-02-2022 as a part of MoU between ASD Government Degree College for Women (A) and P.R Government College (A) Kakinada. 36 students (II CZAqT) of both colleges have participated in the programme. II CZAqT students of PR Government College (A) Kakinada have attended classes at our college and II CZAqT students ASD Government Degree College for Women(A), Kakinada have attended classes at PR Government College (A) Kakinada. The Department has arranged a field trip to the State Institute of Fisheries Technology (SIFT), Kakinada on 19-02-2022 and 22-02-2022 (Two days) for PR Government College(A) students to expose them to the latest diagnostic tools and techniques used in Aquaculture in assessing various quality parameters. The students visited PCR lab, Microbiology lab, Soil analysis lab, Feed analysis lab and Water analysis lab. Sri K. Chalapathi, FDO, SIFT has explained working mechanism of machinery used in these labs. Students visited Aquaria maintained at SIFT and acquainted themselves with aquarium maintenance and different types of ornamental fish. They also visited museum and observed different types of culture and capture fishery.