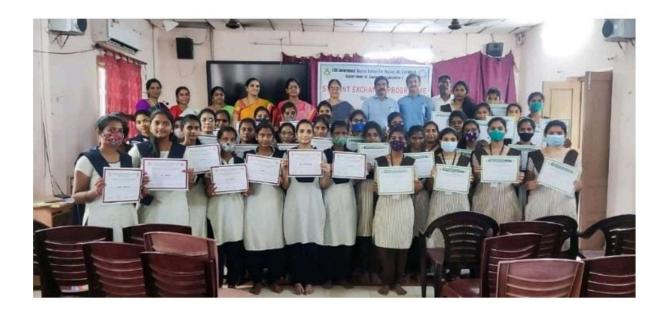

Students Learning about the mechanism of HPLC

Valedictory session of Student Exchange Programme conducted at ASD Government Degree College for Women(A), Kakinada

Principals, Staff & students of Zoology departments of both ASD Government Degree College for Women, (A) and P.R Government College (A) Kakinada with certificate of student Exchange Programme.