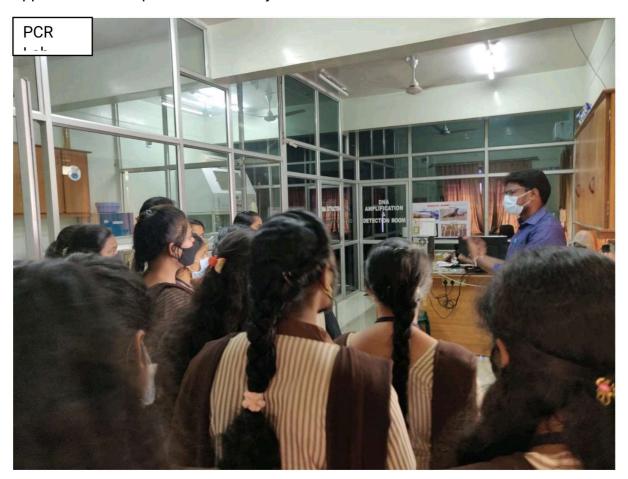

#### **MOU- STUDENT EXCHANGE PROGRAMME 2021-2022**

The Department of Zoology & Aquaculture Technology has conducted a student exchange programme from 16-02-2022 to 23-02-2022 as a part of MoU between ASD Government Degree College for Women (A) and P.R Government College (A) Kakinada. 36 students (II CZAqT) of both colleges have participated in the programme. II CZAqT students of PR Government College (A) Kakinada have attended classes at our college and II CZAqT students ASD Government Degree College for Women(A), Kakinada have attended classes at PR Government College (A) Kakinada. The Department has arranged a field trip to the State Institute of Fisheries Technology (SIFT), Kakinada on 19-02-2022 and 22-02-2022 (Two days) for PR Government College(A) students to expose them to the latest diagnostic tools and techniques used in Aquaculture in assessing various quality parameters. The students visited PCR lab, Microbiology lab, Soil analysis lab, Feed analysis lab and Water analysis lab. Sri K. Chalapathi, FDO, SIFT has explained working mechanism of machinery used in these labs. Students visited Aquaria maintained at SIFT and acquainted themselves with aquarium maintenance and different types of ornamental fish. They also visited museum and observed different types of culture and capture fishery.