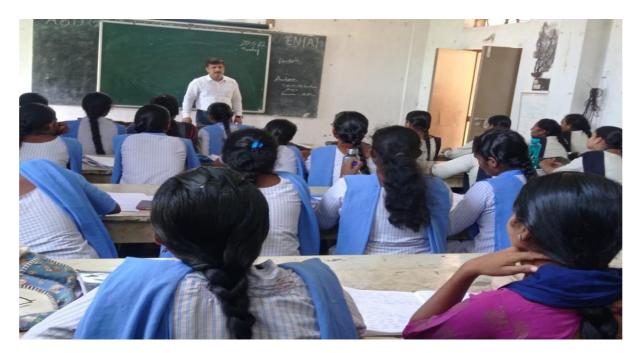

#### Faculty members engaging classes for PR Government College students.

Smt. S. Madhavi, Lecturer in

Field Visit to SIFT, Kakinada

Sri. K. Chalapathi, FDO, SIFT, Kakinada explaining about the activities of SIFT and opportunities in aquaculture industry.