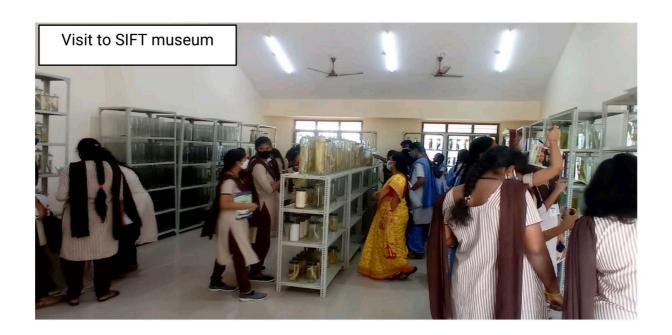

#### **MOU- STUDENT EXCHANGE PROGRAMME 2021-2022**

The Department of Zoology & Aquaculture Technology has conducted a student exchange programme from 16-02-2022 to 23-02-2022 as a part of MoU between ASD Government Degree College for Women (A) and P.R Government College (A) Kakinada. 36 students (II CZAqT) of both colleges have participated in the programme. II CZAqT students of PR Government College (A) Kakinada have attended classes at our college and II CZAqT students ASD Government Degree College for Women(A), Kakinada have attended classes at PR Government College (A) Kakinada. The Department has arranged a field trip to the State Institute of Fisheries Technology (SIFT), Kakinada on 19-02-2022 and 22-02-2022 (Two days) for PR Government College(A) students to expose them to the latest diagnostic tools and techniques used in Aquaculture in assessing various quality parameters. The students visited PCR lab, Microbiology lab, Soil analysis lab, Feed analysis lab and Water analysis lab. Sri K. Chalapathi, FDO, SIFT has explained working mechanism of machinery used in these labs. Students visited Aquaria maintained at SIFT and acquainted themselves with aquarium maintenance and different types of ornamental fish. They also visited museum and observed different types of culture and capture fishery.