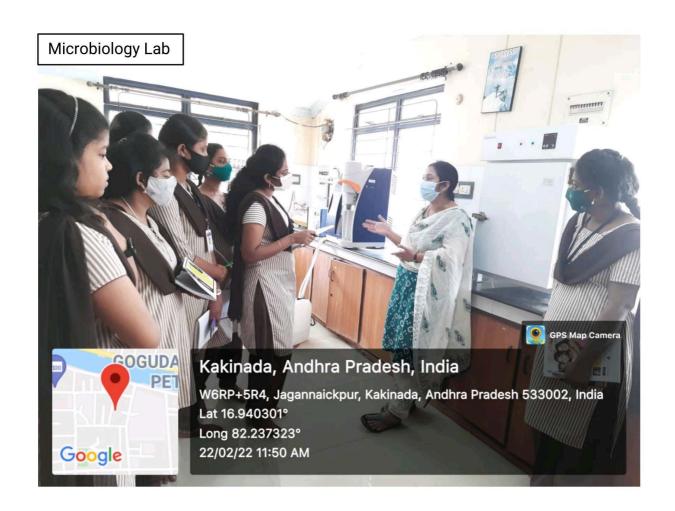

#### **MOU- STUDENT EXCHANGE PROGRAMME 2021-2022**

The Department of Zoology & Aquaculture Technology has conducted a student exchange programme from 16-02-2022 to 23-02-2022 as a part of MoU between ASD Government Degree College for Women (A) and P.R Government College (A) Kakinada. 36 students (II CZAqT) of both colleges have participated in the programme. II CZAqT students of PR Government College (A) Kakinada have attended classes at our college and II CZAqT students ASD Government Degree College for Women(A), Kakinada have attended classes at PR Government College (A) Kakinada. The Department has arranged a field trip to the State Institute of Fisheries Technology (SIFT), Kakinada on 19-02-2022 and 22-02-2022 (Two days) for PR Government College(A) students to expose them to the latest diagnostic tools and techniques used in Aquaculture in assessing various quality parameters. The students visited PCR lab, Microbiology lab, Soil analysis lab, Feed analysis lab and Water analysis lab. Sri K. Chalapathi, FDO, SIFT has explained working mechanism of machinery used in these labs. Students visited Aquaria maintained at SIFT and acquainted themselves with aquarium maintenance and different types of ornamental fish. They also visited museum and observed different types of culture and capture fishery.