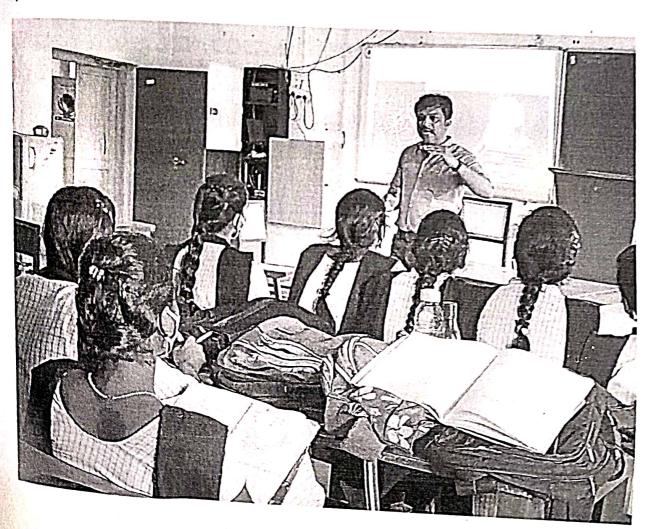

#### Faculty members engaging classes for PR Government College students.

Smt. S. Madhavi, Lecturer in

Field Visit to SIFT, Kakinada

Sri. K. Chalapathi, FDO, SIFT, Kakinada explaining about the activities of SIFT and opportunities in aquaculture industry.