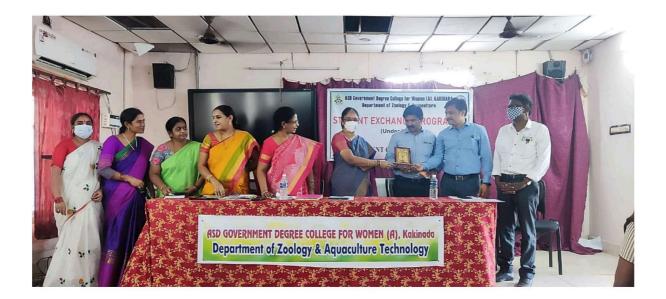

**Objective** of the programme is to expose the students to different teaching–learning methodologies adopted by the faculty of both the colleges and to develop adaptive behaviour among the students.

MOU between ASD Government Degree College for Women, (A) and PR Government College (A) Kakinada and Inauguration of Student Exchange Programme at Seminar Hall of PR Government College (A) Kakinada.

Students Learning about the mechanism of HPLC

Valedictory session of Student Exchange Programme conducted at ASD Government Degree College for Women(A), Kakinada

Principals, Staff & students of Zoology departments of both ASD Government Degree College for Women, (A) and P.R Government College (A) Kakinada with certificate of student Exchange Programme.