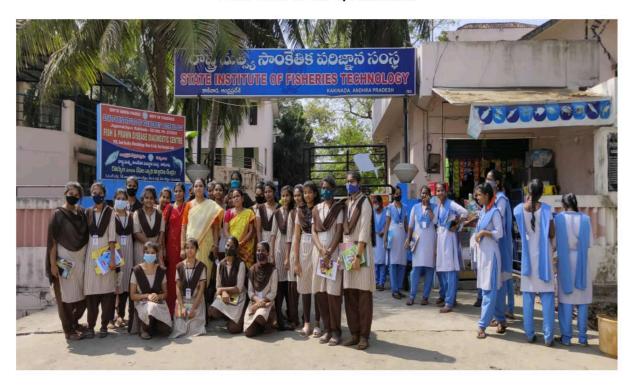

#### **MOU- STUDENT EXCHANGE PROGRAMME 2021-2022**

The Department of Zoology & Aquaculture Technology has conducted a student exchange programme from 16-02-2022 to 23-02-2022 as a part of MoU between ASD Government Degree College for Women (A) and P.R Government College (A) Kakinada. 36 students (II CZAqT) of both colleges have participated in the programme. II CZAqT students of PR Government College (A) Kakinada have attended classes at our college and II CZAqT students ASD Government Degree College for Women(A), Kakinada have attended classes at PR Government College (A) Kakinada. The Department has arranged a field trip to the State Institute of Fisheries Technology (SIFT), Kakinada on 19-02-2022 and 22-02-2022 (Two days) for PR Government College(A) students to expose them to the latest diagnostic tools and techniques used in Aquaculture in assessing various quality parameters. The students visited PCR lab, Microbiology lab, Soil analysis lab, Feed analysis lab and Water analysis lab. Sri K. Chalapathi, FDO, SIFT has explained working mechanism of machinery used in these labs. Students visited Aquaria maintained at SIFT and acquainted themselves with aquarium maintenance and different types of ornamental fish. They also visited museum and observed different types of culture and capture fishery.