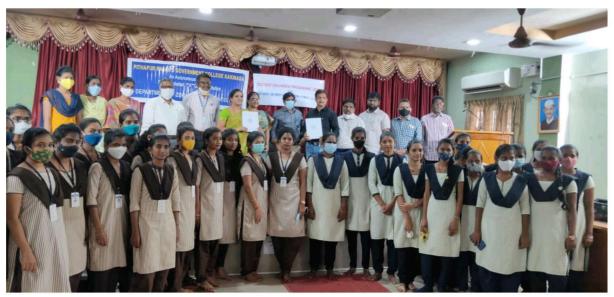

#### **MOU- STUDENT EXCHANGE PROGRAMME 2021-2022**

The Department of Zoology & Aquaculture Technology has conducted a student exchange programme from 16-02-2022 to 23-02-2022 as a part of MoU between ASD Government Degree College for Women (A) and P.R Government College (A) Kakinada. 36 students (II CZAqT) of both colleges have participated in the programme. II CZAqT students of PR Government College (A) Kakinada have attended classes at our college and II CZAqT students ASD Government Degree College for Women(A), Kakinada have attended classes at PR Government College (A) Kakinada. The Department has arranged a field trip to the State Institute of Fisheries Technology (SIFT), Kakinada on 19-02-2022 and 22-02-2022 (Two days) for PR Government College(A) students to expose them to the latest diagnostic tools and techniques used in Aquaculture in assessing various quality parameters. The students visited PCR lab, Microbiology lab, Soil analysis lab, Feed analysis lab and Water analysis lab. Sri K. Chalapathi, FDO, SIFT has explained working mechanism of machinery used in these labs. Students visited Aquaria maintained at SIFT and acquainted themselves with aquarium maintenance and different types of ornamental fish. They also visited museum and observed different types of culture and capture fishery.

Students Learning about the mechanism of HPLC

Valedictory session of Student Exchange Programme conducted at ASD Government Degree College for Women(A), Kakinada

Principals, Staff & students of Zoology departments of both ASD Government Degree College for Women, (A) and P.R Government College (A) Kakinada with certificate of student Exchange Programme.