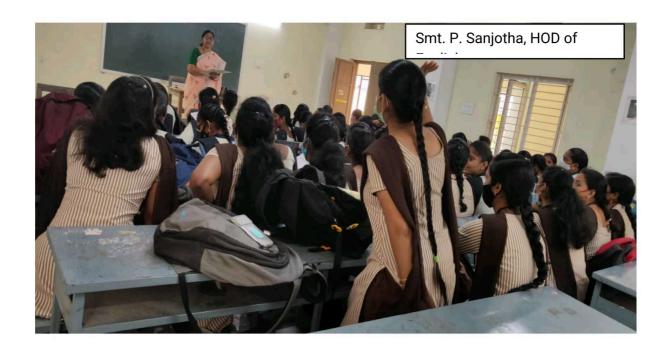

#### Faculty members engaging classes for PR Government College students.

Smt. S. Madhavi, Lecturer in

Field Visit to SIFT, Kakinada

Sri. K. Chalapathi, FDO, SIFT, Kakinada explaining about the activities of SIFT and opportunities in aquaculture industry.