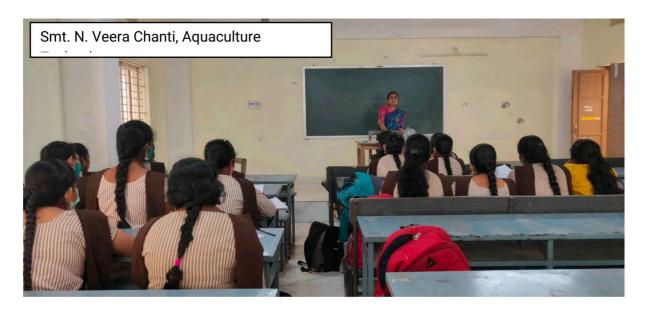

#### Faculty members engaging classes for PR Government College students.

Smt. S. Madhavi, Lecturer in

Field Visit to SIFT, Kakinada

Sri. K. Chalapathi, FDO, SIFT, Kakinada explaining about the activities of SIFT and opportunities in aquaculture industry.