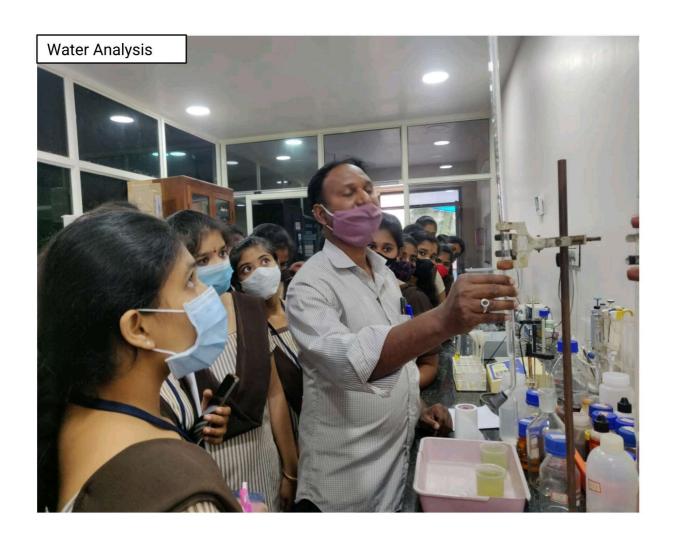

#### **MOU- STUDENT EXCHANGE PROGRAMME 2021-2022**

The Department of Zoology & Aquaculture Technology has conducted a student exchange programme from 16-02-2022 to 23-02-2022 as a part of MoU between ASD Government Degree College for Women (A) and P.R Government College (A) Kakinada. 36 students (II CZAqT) of both colleges have participated in the programme. II CZAqT students of PR Government College (A) Kakinada have attended classes at our college and II CZAqT students ASD Government Degree College for Women(A), Kakinada have attended classes at PR Government College (A) Kakinada. The Department has arranged a field trip to the State Institute of Fisheries Technology (SIFT), Kakinada on 19-02-2022 and 22-02-2022 (Two days) for PR Government College(A) students to expose them to the latest diagnostic tools and techniques used in Aquaculture in assessing various quality parameters. The students visited PCR lab, Microbiology lab, Soil analysis lab, Feed analysis lab and Water analysis lab. Sri K. Chalapathi, FDO, SIFT has explained working mechanism of machinery used in these labs. Students visited Aquaria maintained at SIFT and acquainted themselves with aquarium maintenance and different types of ornamental fish. They also visited museum and observed different types of culture and capture fishery.