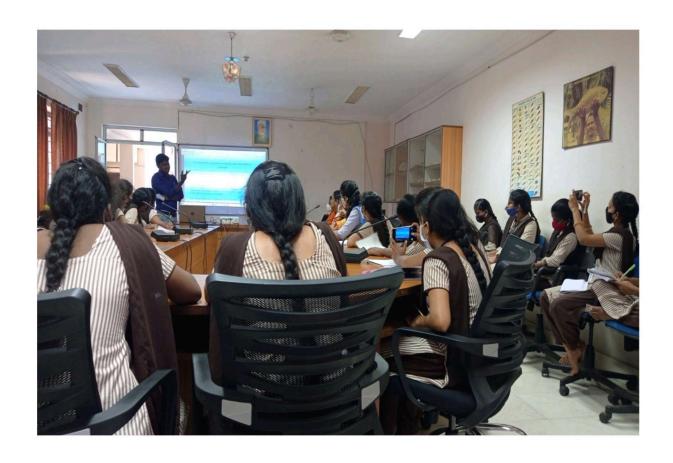

#### **MOU- STUDENT EXCHANGE PROGRAMME 2021-2022**

The Department of Zoology & Aquaculture Technology has conducted a student exchange programme from 16-02-2022 to 23-02-2022 as a part of MoU between ASD Government Degree College for Women (A) and P.R Government College (A) Kakinada. 36 students (II CZAqT) of both colleges have participated in the programme. II CZAqT students of PR Government College (A) Kakinada have attended classes at our college and II CZAqT students ASD Government Degree College for Women(A), Kakinada have attended classes at PR Government College (A) Kakinada. The Department has arranged a field trip to the State Institute of Fisheries Technology (SIFT), Kakinada on 19-02-2022 and 22-02-2022 (Two days) for PR Government College(A) students to expose them to the latest diagnostic tools and techniques used in Aquaculture in assessing various quality parameters. The students visited PCR lab, Microbiology lab, Soil analysis lab, Feed analysis lab and Water analysis lab. Sri K. Chalapathi, FDO, SIFT has explained working mechanism of machinery used in these labs. Students visited Aquaria maintained at SIFT and acquainted themselves with aquarium maintenance and different types of ornamental fish. They also visited museum and observed different types of culture and capture fishery.