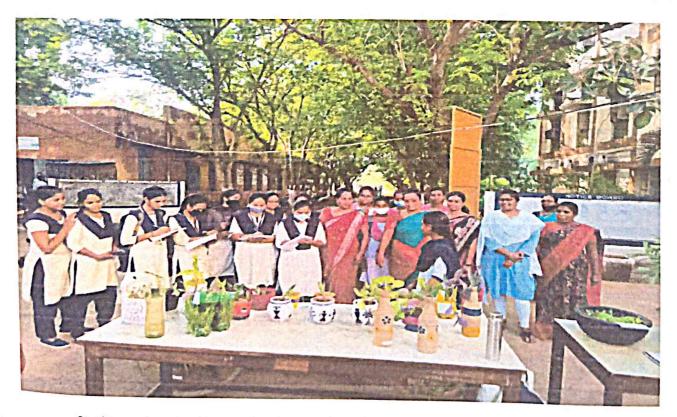

Faculty members of our Dept visiting the Exhibition on 19-7-22.

Students of Horticulture of P.R.Govt College (A) explaining about their exhibits

Name of The Event: Visit to project exhibition at PRGC(A), Kakunada