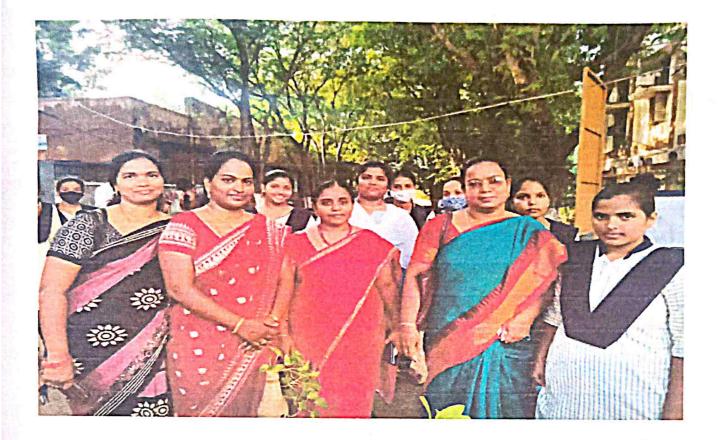

Faculty members of our Dept visiting the Exhibition on 19-7-22.

Students of Horticulture of P.R.Govt College (A) explaining about their exhibits

Name of The Event: Visit to project exhibition at PRGC(A), Kakunada