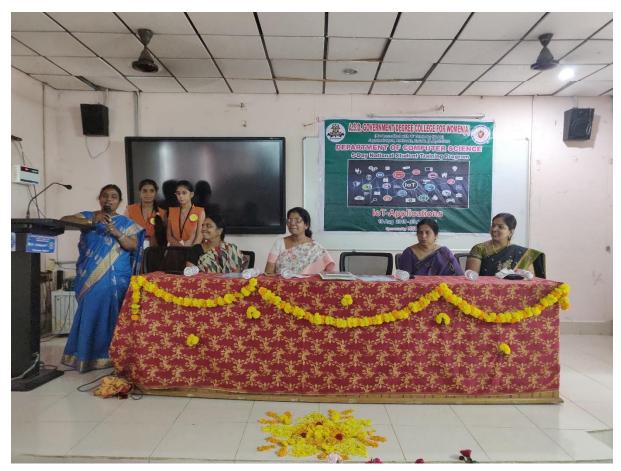

VALEDICTORY OF THE TRAINING PROGRAM

The participant's feedback was collected at the end of each day of the training program. We received good feedback and participants recommended to organize this type of programs on advanced technologies in the future also.

#### CERTIFICATE DISTRIBUTION IN VALEDICTORY

The Training Program ended with Valedictory on the last day. A brief report on the program was presented by Mrs G.Satya Suneetha, Convener of the Program. She stated that these five days were very productive and stimulating to the participants as they had good insight into the theoretical concepts and also had hands-on-Practice with the IoT-Kit. She also notified that the students of various reputed colleges like Dr. S.R.K. Govt. Arts College, Yanam, Govt. Degree College, Ravulapalem and Aditya Degree College, Kakinada have participated in the Training Program. In the valedictory, an interactive session with the participants was held, in which they shared their experiences in these 5 days and also gave their constructive feedback on the program. The certificates were distributed to all attendees in valedictory function of the program.