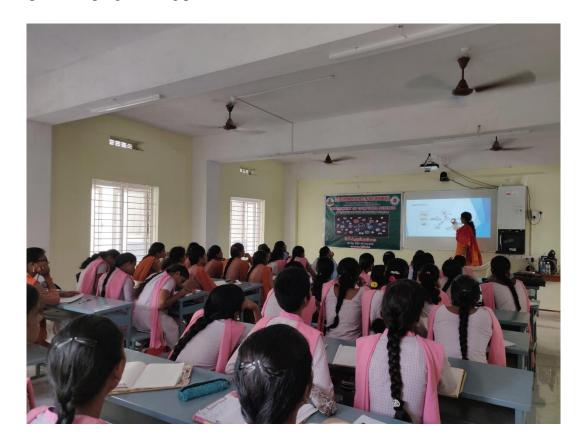

Dr.V.Persis, Principal, University College of Engineering(A), Adikavi Nannaya University, Rajamahendravaram, acted as the Resource Person for the first session of the

SESSION ON "ARCHITECTURE OF IOT" BY **DR.V.PERSIS**, PRINCIPAL, UCE, AKNU

program. First session was started with keynote lecture on IoT and future of connected world and the insights of IoT applications for smart home, smart cities, smart traffic-light, smart retails, energy issues, driver less cars, heart monitoring implants, biochip transponders on farm animals, electric clams in coastal waters, automobiles with built-in sensors, DNA analysis devices for environmental/food/pathogen monitoring or field operation devices that assist fire-fighters in search and rescue operations. She explicated that these devices collect useful data with the help of various existing technologies and then autonomously flow the data between other devices. Current market examples include smart thermostat systems and washer/dryers that use Wi-Fi for remote monitoring. She had another session on the Architecture of IoT. At the end of the session, she had an interactive session with the participants on the scope of IoT inreal life scenarios and the possibility of usage of IoT in daily life.