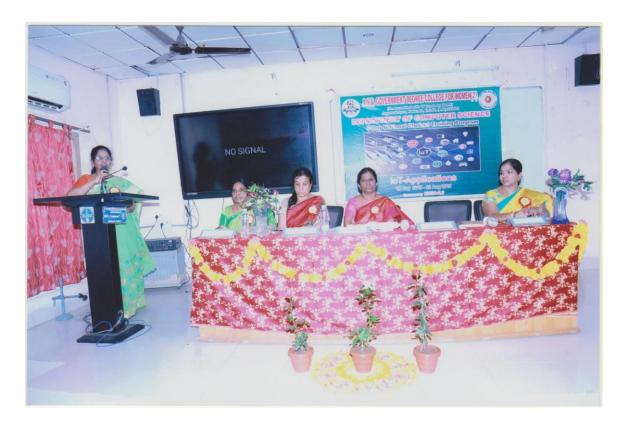

# 5 - Day National Student Training Program on "IoT-Applications"

Sponsored by RUSA 2.0 (19th - 23rd August, 2019)

The 5 day Student training program on "IoT-Applications" sponsored by RUSA 2.0 was held at the Department of Computer science, A.S.D. Government Degree college for Women(A), Jagannaickpur, Kakinada from 19<sup>th</sup> August to 23<sup>rd</sup> August 2019. For this training program Mrs. G.Satya Suneetha, Lecturer in Computer Applications and Mrs. N.Naga Subrahmanyeswari, Lecturer in Computer Science acted as Conveners. Along with the students of this college, a total of 60 students from various colleges like Dr. S.R.K. Govt. Arts College, Yanam, Govt. Degree College, Ravulapalem and Aditya Degree College, Kakinada have participated in this training Program. During these five days, various experts from academia and industry have shared their insights, real life applications on the Internet of Things and provided the participants with hands on development. During the training program working lunch has been provided to all the participants and the resource persons.

Inaugural of the Student Training Program on "IOT APPLICATIONS"

The Training Program commenced with welcome address by Mrs N.Naga Subrahmanyeswari, Convener & In-charge of Computer Science Department on 19 August, 2019. On this occasion, she greeted the resource person and the participants and elucidated the objectives and importance of this training program. Mrs M.Suvarchala, Principal, A.S.D

Government Degree college has given the opening remarks for the program. In her opening remarks she stressed on the changing role of IoT in every walk of life. Dr.V.Persis, Principal, University College of Engineering(A), Adikavi Nannaya University, Rajamahendravaram was the Chief Guest for the program. She delivered the Keynote address. In her address she emphasized the need of this type of training programs for the students to make them industry ready. The Contents which were scheduled to be covered in the 5-Day Training Program: