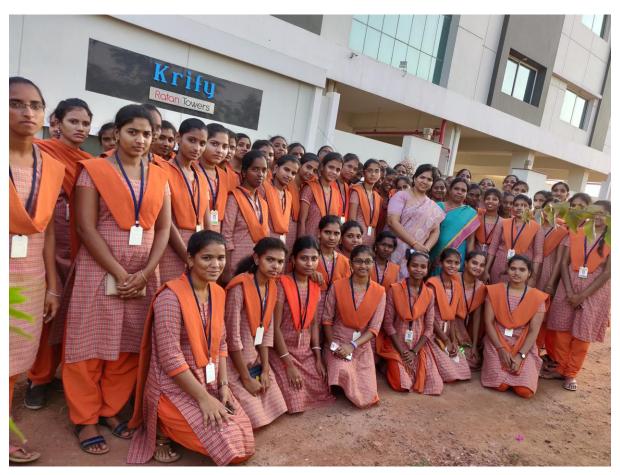

Denr Sir,

Sub: Industrial visit-Request for grant of permission to visit your esteemed organization.

A.S.D.Government Degree College for women (Autonomous), Kakinada, is one of the Prestigious Degree Colleges in the East Godavari District, offering various courses at the Under-Graduate level and Post- Graduate level. As part of Industrial Visit, our students of III B.Sc(M.P.Cs) and III B.C m(C.A.) are very eager to visit your esteemed organization on 20th of this month i.e., 20-02-2000. The main objective of this visit is to give the students an insight about the way things work in a Software Industry in the real life scenario.

I request you to grant permission to visit your Organization for a batch of 80 students along with 2 faculty members and interact with your skilled staff. I anticipate a positive response from your end.