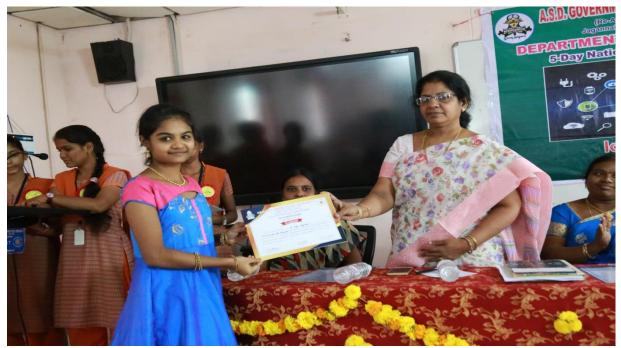

#### CERTIFICATE DISTRIBUTION IN VALEDICTORY

The Training Program ended with Valedictory on the last day. A brief report on the program was presented by Mrs G.Satya Suneetha, Convener of the Program. She stated that these five days were very productive and stimulating to the participants as they had good insight into the theoretical concepts and also had hands-on-Practice with the IoT-Kit. She also notified that the students of various reputed colleges like Dr. S.R.K. Govt. Arts College, Yanam, Govt. Degree College, Ravulapalem and Aditya Degree College, Kakinada have participated in the Training Program. In the valedictory, an interactive session with the participants was held, in which they shared their experiences in these 5 days and also gave their constructive feedback on the program. The certificates were distributed to all attendees in valedictory function of the program.