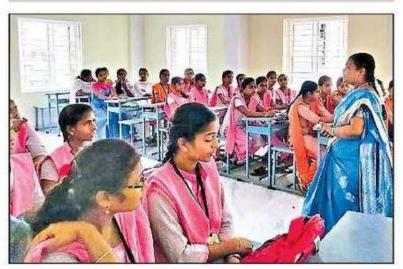

code to change the timing for the display of LED lights connected to Arduino. The participants had a hands-on experience on the working and reading data from various sensors like Ultra Sonic Sensors, IR Sensors, Motion Sensors etc., She also demonstrated the usage of breadboard which is a construction base for prototyping of electronics. She also made the participants to have Hands- on Exposure to the ultrasonic sensor which works on the principle of SONAR and RADAR system and elucidated that it is used to determine the distance to an object. She explained that an ultrasonic sensor generates the high-frequency sound (ultrasound) waves and when this ultrasound hits the object, it reflects as echo which is sensed by the receiver.

STUDENTS WORKING WITH IOT SENSORS

As 23<sup>rd</sup> August is a Public Holiday on account of "Sri Krishna Janmastami", the last day of the program was held on the next working day, i.e. 24<sup>th</sup> August. On the last day of the program Mrs A.Vanathi, Head of the Department - CSE, Aditya Engineering college, Surampalem, acted as the Resource Person. She explained about the term "Industries 4.0" that heralds the coming of a new industrial revolution through smart manufacturing. She elicited that the term "Industrial Internet of Things" has a more muted-sounding promise of driving operational efficiencies through automation, connectivity and analytics and the focus of IIoT — on industry at large — was broader. She emphasized that Internet of Things is revolutionizing our world in to a smarter place and in that Industrial Internet of Things (IIoT)