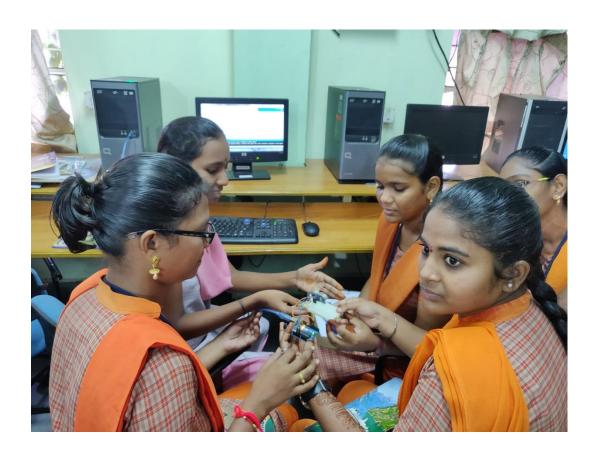

On the next day, in the seventh and eighth sessions she made all the participants to participate in coding for accessing light and sensing a key pressed on IoT kit. She also made them work on Simple LED Program for Arduino. In this session she also demonstrated the

code to change the timing for the display of LED lights connected to Arduino. The participants had a hands-on experience on the working and reading data from various sensors like Ultra Sonic Sensors, IR Sensors, Motion Sensors etc., She also demonstrated the usage of breadboard which is a construction base for prototyping of electronics. She also made the participants to have Hands- on Exposure to the ultrasonic sensor which works on the principle of SONAR and RADAR system and elucidated that it is used to determine the distance to an object. She explained that an ultrasonic sensor generates the high-frequency sound (ultrasound) waves and when this ultrasound hits the object, it reflects as echo which is sensed by the receiver.

STUDENTS WORKING WITH IOT SENSORS

As 23<sup>rd</sup> August is a Public Holiday on account of "Sri Krishna Janmastami", the last day of the program was held on the next working day, i.e. 24<sup>th</sup> August. On the last day of the program Mrs A.Vanathi, Head of the Department - CSE, Aditya Engineering college, Surampalem, acted as the Resource Person. She explained about the term "Industries 4.0" that heralds the coming of a new industrial revolution through smart manufacturing. She elicited that the term "Industrial Internet of Things" has a more muted-sounding promise of driving operational efficiencies through automation, connectivity and analytics and the focus of IIoT — on industry at large — was broader. She emphasized that Internet of Things is revolutionizing our world in to a smarter place and in that Industrial Internet of Things (IIoT)