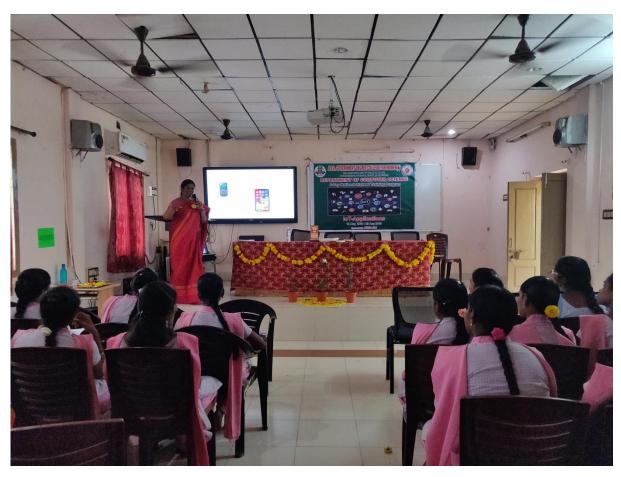

# 5 - Day National Student Training Program on "IoT-Applications"

Sponsored by RUSA 2.0 (19th - 23rd August, 2019)

The 5 day Student training program on "IoT-Applications" sponsored by RUSA 2.0 was held at the Department of Computer science, A.S.D. Government Degree college for Women(A), Jagannaickpur, Kakinada from 19<sup>th</sup> August to 23<sup>rd</sup> August 2019. For this training program Mrs. G.Satya Suneetha, Lecturer in Computer Applications and Mrs. N.Naga Subrahmanyeswari, Lecturer in Computer Science acted as Conveners. Along with the students of this college, a total of 60 students from various colleges like Dr. S.R.K. Govt. Arts College, Yanam, Govt. Degree College, Ravulapalem and Aditya Degree College, Kakinada have participated in this training Program. During these five days, various experts from academia and industry have shared their insights, real life applications on the Internet of Things and provided the participants with hands on development. During the training program working lunch has been provided to all the participants and the resource persons.

Inaugural of the Student Training Program on "IOT APPLICATIONS"

The Training Program commenced with welcome address by Mrs N.Naga Subrahmanyeswari, Convener & In-charge of Computer Science Department on 19 August, 2019. On this occasion, she greeted the resource person and the participants and elucidated the objectives and importance of this training program. Mrs M.Suvarchala, Principal, A.S.D

Government Degree college has given the opening remarks for the program. In her opening remarks she stressed on the changing role of IoT in every walk of life. Dr.V.Persis, Principal, University College of Engineering(A), Adikavi Nannaya University, Rajamahendravaram was the Chief Guest for the program. She delivered the Keynote address. In her address she emphasized the need of this type of training programs for the students to make them industry ready. The Contents which were scheduled to be covered in the 5-Day Training Program: