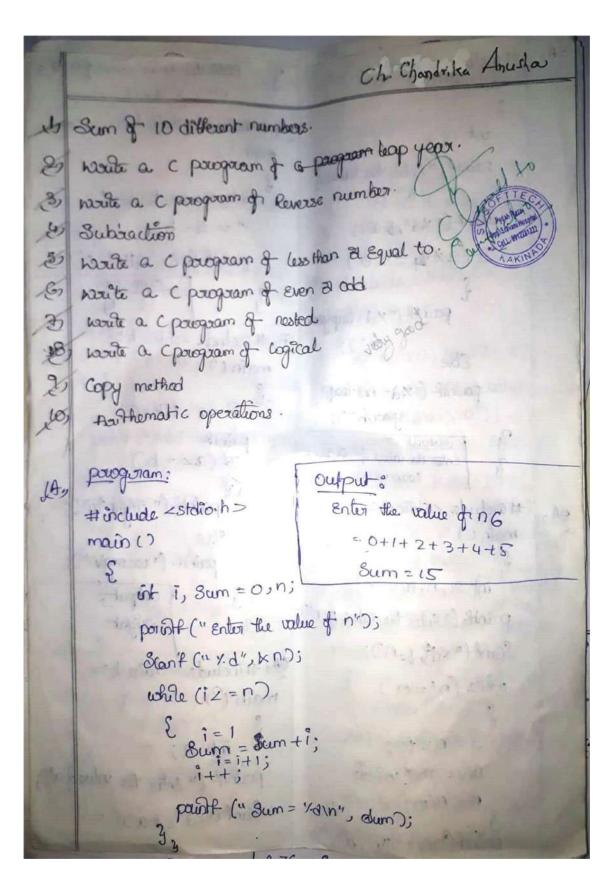

sum of 10 different number Nested programm
# include < stdio h>
# include < stdio h> # include < Stdio.h> # include < conto.h> main () #- include < Station>. It include < conio.h> main () int 2[10],1,0,5wm=0; Points ("Enter a values"); Scart ("1.d". & n); Points ("Enter a Etements"); -inst - float a, b, C; int year; Paint (enter a, b, c values); Scant (2.4.41.41; 40,46,46); printf ("Enley a year"); Print ( in largest value is); for (1=0;14n;1+4); Scart (" 16", x[:]); Scart ("1.d', & year); it (a>c) 1 0 4H == 0 Printf ("In a wisig); for (100; in ; in +);. ( ( 1 2 - 1 ) House printy ("Is a leap year"); print (in a is bigli Sum = sum+x (1); if @(c>b) Painty (" in acis 659): print ("Is not a loop year"); Point f" Sum = 7.d", Sum); Else Paint (" in b is 69): Sul put put put Enter a year 2004 2004 As 310p year