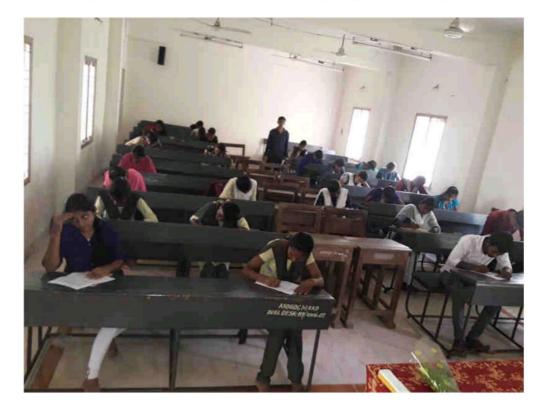

#### There would be 3 Rounds of the Interview:

- 1. Written Test 10-15 mins Max
- 2. Group Discussion 10 15 mins Max
- 3. Personal Interview

Students Registering for Campus drive

Campus Selection Inauguration

**Explanation of Alcance Company details by HR** 

Students Writing Test for Alcance campus selection

**Group Discussion** 

Students waiting for their turn in Campus drive

Student facing personal Interview