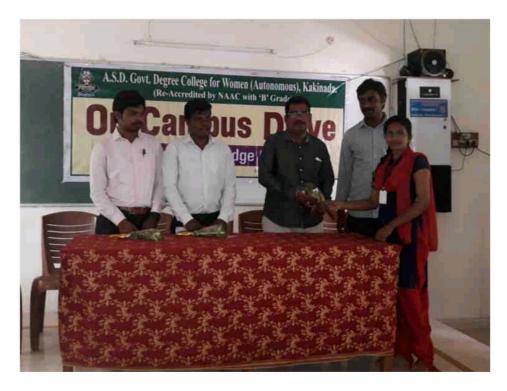

#### There would be 3 Rounds of the Interview:

- 1. Written Test 10-15 mins Max
- 2. Group Discussion 10 15 mins Max
- 3. Personal Interview

Students Registering for Campus drive

Campus Selection Inauguration

#### Alcance Campus Drive- Press Note

A.S.D. Govt. Degree College for Women (Autonomous) Kakinada, the Jawahar Knowledge Centre of the College conducted Mega Campus Drive on 09.03.2019 is 45 students attended the Interviews where 24 students belong to the College 18 from GDC, Pithapuram and 3 from other Colleges as stated by the Principal Dr. D.Ratnagiri Usha .The Companies like Mr.Paul Poas, Prudvi Alcance HRs Executive, conducted Interviews and the selections were done on the students preference is Written examination Group discussions, Personal Interview. As many as 08 got selected in this Alcance Campus Drive. The Principal Dr.D.Ratnagiri Usha, JKC Coordinator, Smt.M.Suvarchala, JKC Mentor V.Venkata Ramana and V.Badrinarayana lecturer in Chemistry and V.Srinivas, Guest faculty in Commerce, Congratulated the students