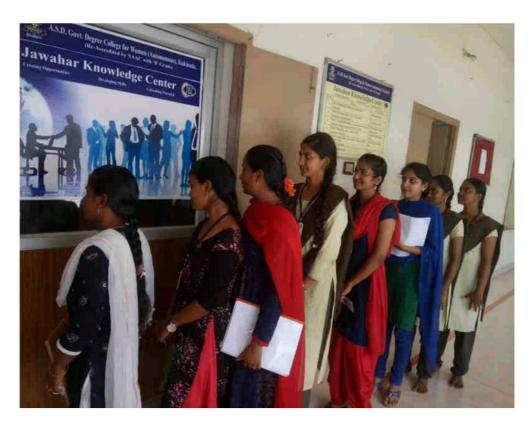

#### There would be 3 Rounds of the Interview:

- 1. Written Test 10-15 mins Max
- 2. Group Discussion 10 15 mins Max
- 3. Personal Interview

Students Registering for Campus drive

Campus Selection Inauguration