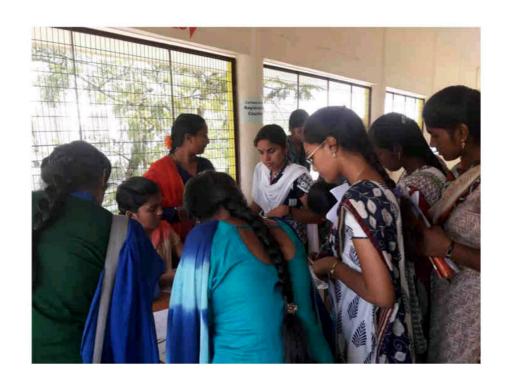

#### There would be 3 Rounds of the Interview:

- 1. Written Test 10-15 mins Max
- 2. Group Discussion 10 15 mins Max
- 3. Personal Interview

Students Registering for Campus drive

Campus Selection Inauguration

**Explanation of Alcance Company details by HR** 

Students Writing Test for Alcance campus selection

**Group Discussion** 

Students waiting for their turn in Campus drive

Student facing personal Interview