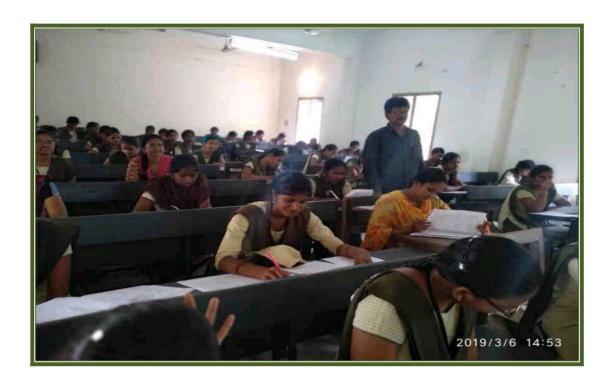

#### There would be 3 Rounds of the Interview:

- 1. Written Test 10-15 mins Max
- 2. Group Discussion 10 15 mins Max
- 3. Personal Interview

Students Registering for Campus drive

Campus Selection Inauguration

**Explanation of Alcance Company details by HR** 

Students Writing Test for Alcance campus selection

**Group Discussion** 

Students waiting for their turn in Campus drive

Student facing personal Interview