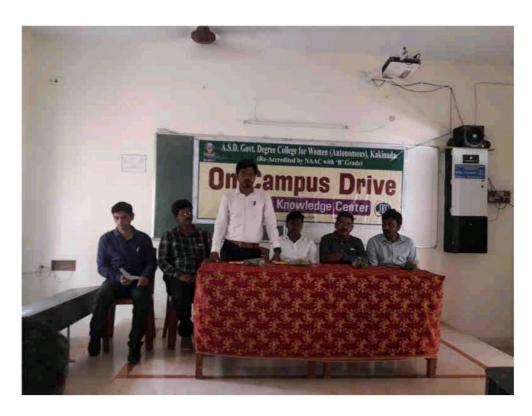

#### There would be 3 Rounds of the Interview:

- 1. Written Test 10-15 mins Max
- 2. Group Discussion 10 15 mins Max
- 3. Personal Interview

Students Registering for Campus drive

Campus Selection Inauguration

#### Alcance Campus Drive- Press Note

A.S.D. Govt. Degree College for Women (Autonomous) Kakinada, the Jawahar Knowledge Centre of the College conducted Mega Campus Drive on 09.03.2019 is 45 students attended the Interviews where 24 students belong to the College 18 from GDC, Pithapuram and 3 from other Colleges as stated by the Principal Dr. D.Ratnagiri Usha .The Companies like Mr.Paul Poas, Prudvi Alcance HRs Executive, conducted Interviews and the selections were done on the students preference is Written examination Group discussions, Personal Interview. As many as 08 got selected in this Alcance Campus Drive. The Principal Dr.D.Ratnagiri Usha, JKC Coordinator, Smt.M.Suvarchala, JKC Mentor V.Venkata Ramana and V.Badrinarayana lecturer in Chemistry and V.Srinivas, Guest faculty in Commerce, Congratulated the students