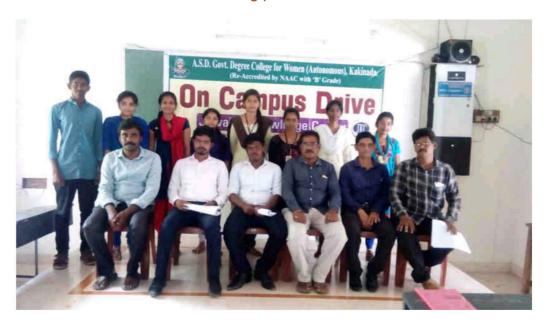

#### There would be 3 Rounds of the Interview:

- 1. Written Test 10-15 mins Max
- 2. Group Discussion 10 15 mins Max
- 3. Personal Interview

Students Registering for Campus drive

Campus Selection Inauguration