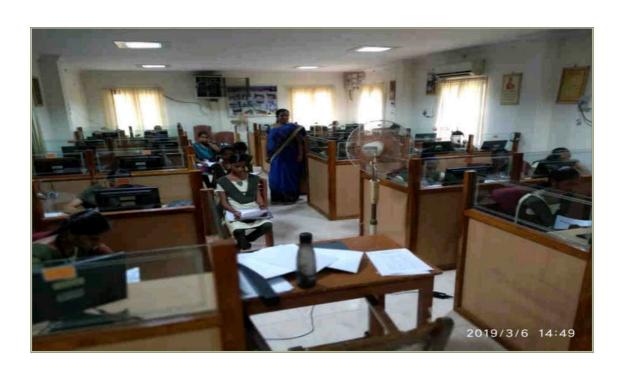

#### There would be 3 Rounds of the Interview:

- 1. Written Test 10-15 mins Max
- 2. Group Discussion 10 15 mins Max
- 3. Personal Interview

Students Registering for Campus drive

Campus Selection Inauguration

**Explanation of Alcance Company details by HR** 

Students Writing Test for Alcance campus selection

**Group Discussion** 

Students waiting for their turn in Campus drive

Student facing personal Interview