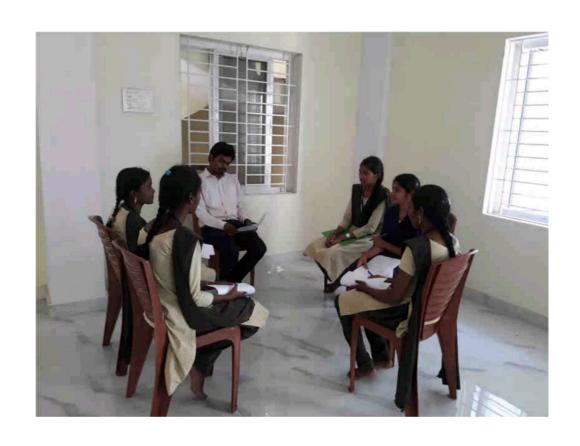

#### There would be 3 Rounds of the Interview:

- 1. Written Test 10-15 mins Max
- 2. Group Discussion 10 15 mins Max
- 3. Personal Interview

Students Registering for Campus drive

Campus Selection Inauguration

**Explanation of Alcance Company details by HR** 

Students Writing Test for Alcance campus selection

**Group Discussion** 

Students waiting for their turn in Campus drive

Student facing personal Interview