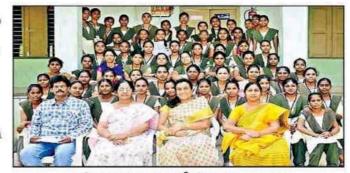

බුංරිසරි බීව අත්රා...

జగన్నాథపురం, న్యూస్టుడే: అన్న వరం సత్యవతి దేవి ప్రభుత్వ డిగ్రీ కళాశా

సంస్థల ప్రతినిధులు మంగళవారం నియా మక పత్రాలు అందజేశారన్నారు.

లలో ఇటీవల జేకేసీ ఆధ్వర్యంలో ప్రాంగణ ఎంపికలు నిర్వహిం చారు. వివిధ కళాశా లల నుంచి 159 మంది పాల్గొనగా 98 మంది ఎంపికై నట్లు కళాశాల టిన్సి పల్ డి.రత్నగిరి ఉష తెలిపారు. ఎంపికైన కళాశాల విద్యార్థిను లకు సంబంధిత

ఎంపికైన విద్యార్థులతో కళాశాల బృందం

Date : 07/03/2019 EditionName : ANDHRA PRADESH( EAST GODAVARI, KAKINADA NAGARAM ) PageNo : Page 02