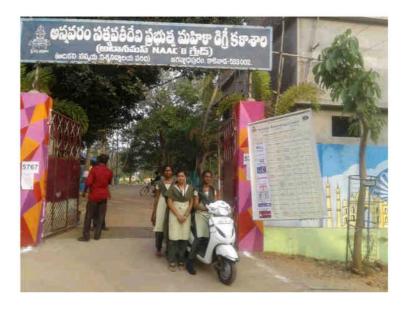

Jawahar Knowledge Center Creating Opportunities Developing Skills Unlea

Potential

a Campus Drive

Unleashing

Every Graduate should leave the college with a degree in one hand and a placement order in the other hand.

Smt.M.Suvarchal, JKC Coordinator Motivating the Students in the Inaugural session of Mega campus drive