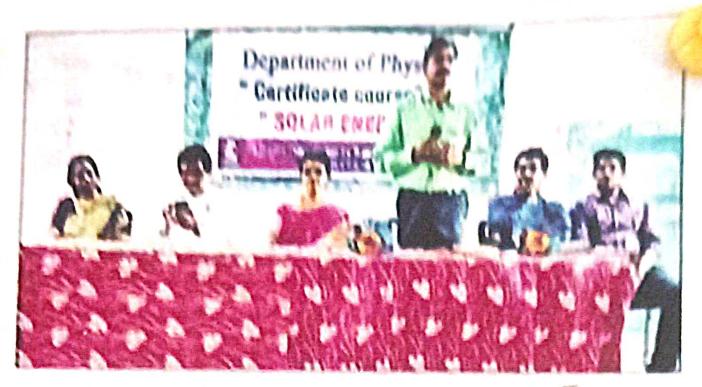

## **ACTIVITY**

Between

Department of Physics

Covernment Degree College for

A.S.D.Government Degree College for Women

85

M/S Solar Systems, Kakinada Andhra Pradesh

కార్యత్రమంలో మాట్లాడుతున్న ప్రస్తాద్

## ప్ఎస్**డీలో సౌ**లార్ ఎనల్జ్ కోర్సు

భాముగునే సెంటర్, మ్యాస్ట్ మీడి అన్నవరం నత్యవతినేప్ (ఆజానమస్) మహిళా ప్రభుత్వ డిగ్రి కళాళాలలో నిశీలార్ ఎనర్జిస్ సర్టిపికెన్ కోర్బును డ్రిప్పొపల్ డాక్టర్ రత్సగిరి ఉష గురువారం స్థారించించారు. ఈ పందర్భంగా అమె మాట్లా మతా విద్యార్వలు క్రమంతప్పకుండా హోజరై కోర్బును నద్వి నియోగం చేసుకోవాలని కోర్సుకు సంబంధించిన విషయాలను నిర్మార్థులు క్రహ్లానిని వైస్టుజ్ముం సోధించాలని మూచించారు. కార్మజమంలో నీకలార్ నిస్టమ్మ్స్ సంస్థ మేనేజరు ఏరివి మనేస్ కళాళాల జనర్బాన్లి జే వెంకటిశ్వరలాన్ను, ఆలోఈజ్వేల్ స్థనస్వేసకును కేశోర్ తనితరులు స్పార్భాన్నారు.