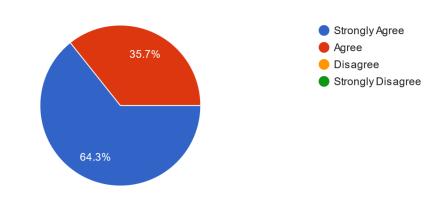

#### **Analysis of the Feedback Collected**

Are the courses relevant to the programme?

28 responses