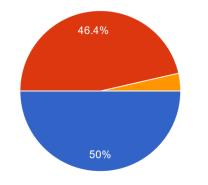

## Is the syllabus sufficient for the programme? 28 responses

Are the Students working with you proficient? 28 responses

The curriculum is relevant to the latest developments in the subject/field <sup>28</sup> responses