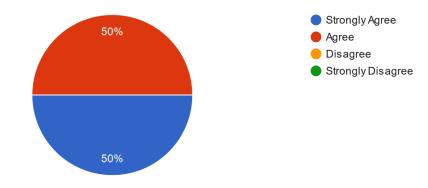

## Is the syllabus sufficient for the programme? 28 responses

Are the Students working with you proficient? 28 responses

The curriculum is relevant to the latest developments in the subject/field <sup>28</sup> responses