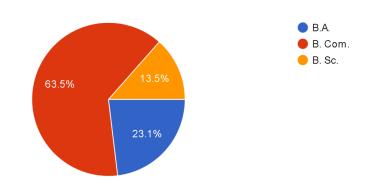

# A.S.D.GOVT.DEGREE COLLEGE FOR WOMEN(A)

# Analysis of Feedback taken from Alumni A.Y. 2022-23

### Course/Programme

52 responses



#### Year of Completion

52 responses



## **Present Status**

52 responses



Did the prescribed curriculum design help you to gain knowledge? 52 responses



Is the course structure relevant for attaining higher education? 52 responses



Is the course design of your college applicable to real life situation? 52 responses



## Did the course structure evoke research aptitude?

52 responses



Were the inputs provided by the institution helpful in your professional growth? 52 responses



Did the ethical values and discipline as followed in the college help in making you a responsible citizen?

52 responses



How do faculty support in providing academic advice and employment guidance? 52 responses



What is your opinion about the college-friendly environment in terms of learning stu