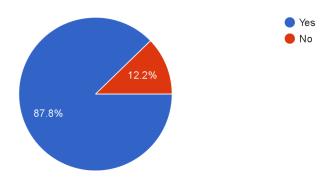

## Did the course structure evoke research aptitude?

52 responses

Were the inputs provided by the institution helpful in your professional growth? 52 responses

Did the ethical values and discipline as followed in the college help in making you a responsible citizen?