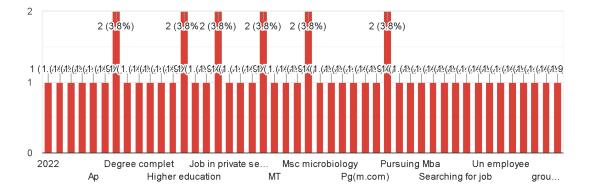

## **Present Status**

52 responses

Did the prescribed curriculum design help you to gain knowledge? 52 responses

Is the course structure relevant for attaining higher education? 52 responses

Is the course design of your college applicable to real life situation? 52 responses