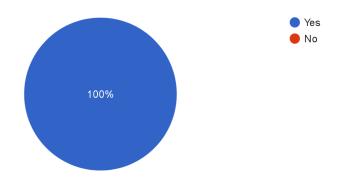

How are the teaching methodologies, certificate courses and other programmes at college? 52 responses

Do you seek to maintain relationship with the college? 49 responses