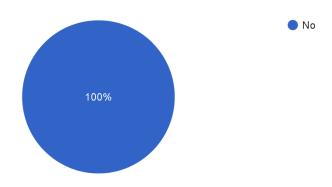

## **Present Status**

52 responses

Did the prescribed curriculum design help you to gain knowledge? 52 responses

Is the course structure relevant for attaining higher education? 52 responses

Is the course design of your college applicable to real life situation? 52 responses