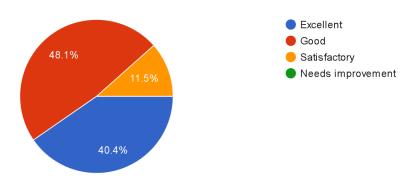

How are the teaching methodologies, certificate courses and other programmes at college? 52 responses

Do you seek to maintain relationship with the college? 49 responses