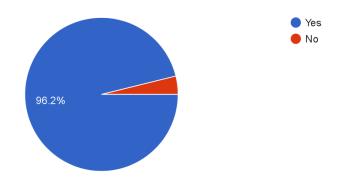

## **Present Status**

52 responses

Did the prescribed curriculum design help you to gain knowledge? 52 responses

Is the course structure relevant for attaining higher education? 52 responses

Is the course design of your college applicable to real life situation? 52 responses