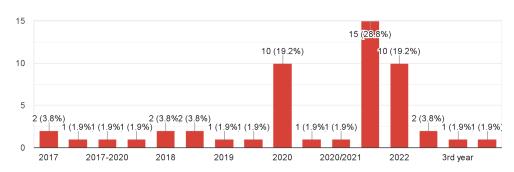

# A.S.D.GOVT.DEGREE COLLEGE FOR WOMEN(A)

# Analysis of Feedback taken from Alumni A.Y. 2022-23

### Course/Programme

52 responses



#### Year of Completion

52 responses



## **Present Status**

52 responses



Did the prescribed curriculum design help you to gain knowledge? 52 responses



Is the course structure relevant for attaining higher education? 52 responses



Is the course design of your college applicable to real life situation? 52 responses



## Did the course structure evoke research aptitude?

52 responses



Were the inputs provided by the institution helpful in your professional growth? 52 responses



Did the ethical values and discipline as followed in the college help in making you a responsible citizen?

52 responses



How do faculty support in providing academic advice and employment guidance? 52 responses



What is your opinion about the college-friendly environment in terms of learning studies and skills? 52 responses



How are