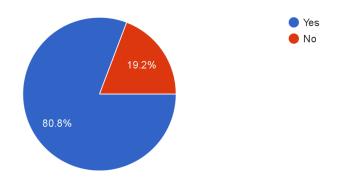

## Did the course structure evoke research aptitude?

52 responses

Were the inputs provided by the institution helpful in your professional growth? 52 responses

Did the ethical values and discipline as followed in the college help in making you a responsible citizen?