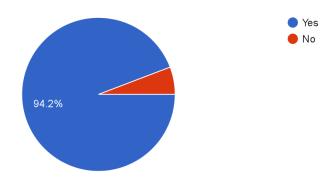

## Did the course structure evoke research aptitude?

52 responses

Were the inputs provided by the institution helpful in your professional growth? 52 responses

Did the ethical values and discipline as followed in the college help in making you a responsible citizen?