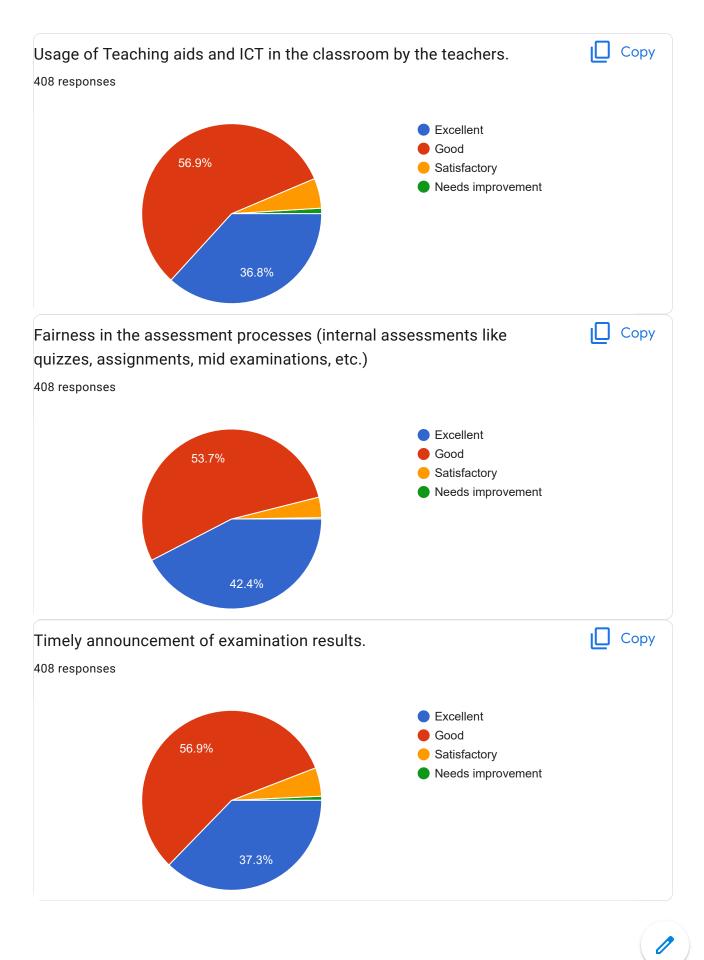

Excellent Good Satisfactory Needs improvement

Course delivery by the teachers in the classroom.\*

Excellent Good Satisfactory Needs improvement

Usage of Teaching aids and ICT in the classroom by the teachers.\*

Excellent Good Satisfactory

#### Needs improvement

Fairness in the assessment processes (internal assessments like quizzes, assignments, mid examinations, etc.)\*

Excellent Good Satisfactory Needs improvement

Timely announcement of examination results.\*

Excellent Good Satisfactory Needs improvement

Opportunity to participate in internships/ field visits etc.\*

Excellent Good Satisfactory Needs improvement

Opportunity for outside classroom learning (ex. guest lectures, value added programmes, certificate courses, competitions etc.)\*