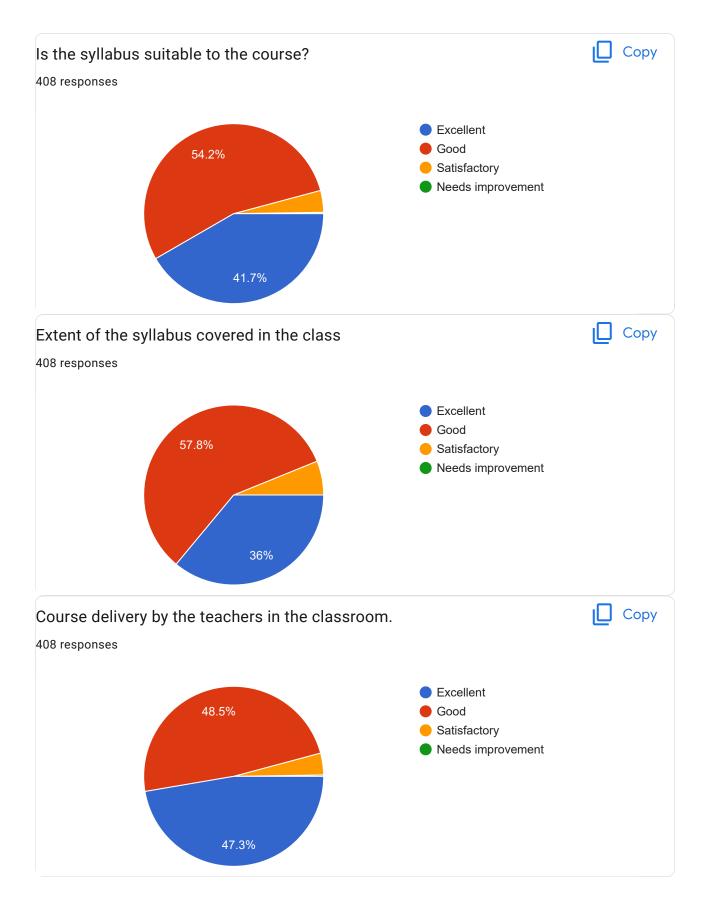

Email\*

Name\*

Course/Programme\*

B.A. B. Com. B. Sc.

Group (Ex. HEP)\*

Is the syllabus suitable to the course?\*

Excellent Good Satisfactory Needs improvement

Extent of the syllabus covered in the class\*

Excellent Good Satisfactory Needs improvement

Course delivery by the teachers in the classroom.\*

Excellent Good Satisfactory Needs improvement

Usage of Teaching aids and ICT in the classroom by the teachers.\*

Excellent Good Satisfactory

#### Needs improvement

Fairness in the assessment processes (internal assessments like quizzes, assignments, mid examinations, etc.)\*

Excellent Good Satisfactory Needs improvement

Timely announcement of examination results.\*