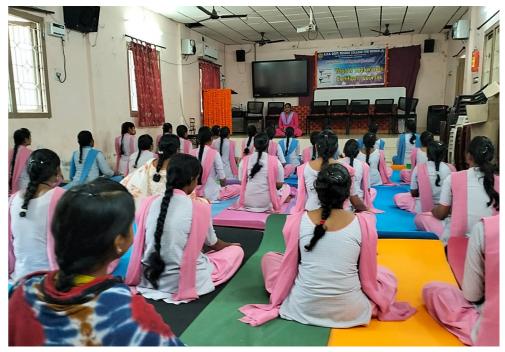

## Circular

Date: 22.7.2023

All students of our College informed that Department of Physical Education has is going to conduct a Certificate Course on **Yoga & Archery** for 45 Days on( 24<sup>th</sup> July 2023 to 30<sup>th</sup> September 2023). Those who are interested should enroll their names with Lt. Dr. G.Pramila Rani HoD of Physical Education on or before 23<sup>rd</sup> July 2023. The Certificate Course timings will be in the afternoon session 4 to 5p.m every day. Time table in detail will be intimated shortly.

Name of the Resource person

: 1. Mr.P.Vijay kumar,(DSACoach)

2 Smt.M.Subbalakshmi, (Yoga Trainer)

Time

: 4.00 Pm to 05.00pm

BA.

I Year Y II Year K-youn

III Year

### Department of Physical Education CERTIFICATE COURSE 2023-2024