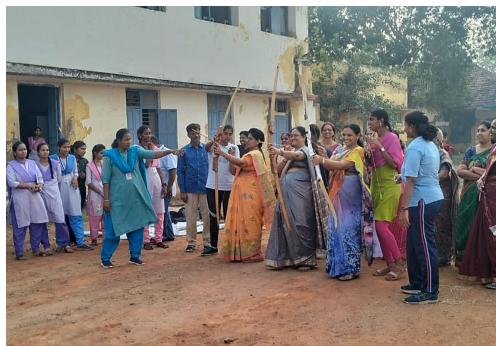

## Circular

Date: 22.7.2023

All students of our College informed that Department of Physical Education has is going to conduct a Certificate Course on **Yoga & Archery** for 45 Days on( 24<sup>th</sup> July 2023 to 30<sup>th</sup> September 2023). Those who are interested should enroll their names with Lt. Dr. G.Pramila Rani HoD of Physical Education on or before 23<sup>rd</sup> July 2023. The Certificate Course timings will be in the afternoon session 4 to 5p.m every day. Time table in detail will be intimated shortly.

Name of the Resource person

: 1. Mr.P.Vijay kumar,(DSACoach)

2 Smt.M.Subbalakshmi, (Yoga Trainer)

Time

: 4.00 Pm to 05.00pm

BA.

I Year Y II Year K-youn

III Year

#### **45-DAY ARCHERY**