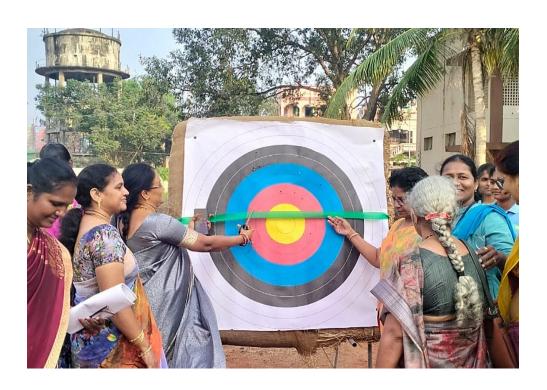

#### **45-DAY ARCHERY**

#### \*Day 21-25: Aiming Methods\*

- Introduction to aiming techniques (gap shooting, string walking, instinctive)
  - Practice drills for consistent aiming and sight alignment
  - Understanding arrow trajectory and aiming at different distances
    - \*Day 26-30: Sight Adjustment and Tuning\*
    - Adjusting bow sights for elevation and windage
    - Tuning the bow and arrow setup for optimal performance
  - Fine-tuning aiming and sight alignment for increased accuracy

### Week 9-10: Competition Preparation and Review

- \*Day 41-45: Competition Simulation\*
- Mock tournament or competition setup
- Competitive shooting drills and scenarios
- Review of individual performance and feedback session