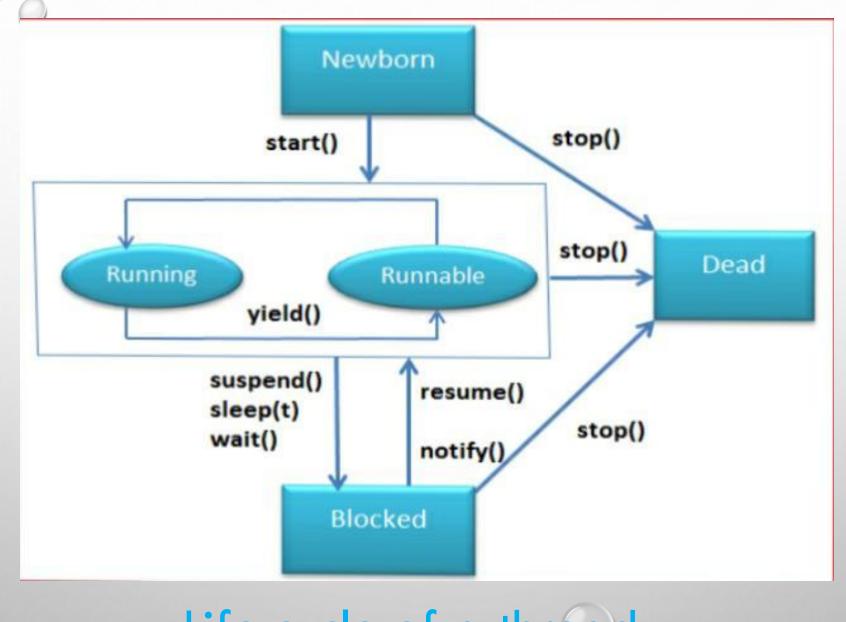

# Thread life cycle in java:-

A thread goes through various stages in its life cycle. There are five stages like cycle. the life cycle of the thread in java is controlled by JVM

- 1. New born state
- 2. Runnable state
- 3. Running State
- 4. Blocked state
- 5.Dead state

Life cycle of a thread

# **NEW BORN:-**

- The thraed enters the newborn state as soon as it is created. The thread is created using the new operator.
- From the newborn state the thread can go to ready to run or dead state.
- If start()method is called then the thread goes to ready to run mode. If the start()method is called then the thread goes to dead state.

# **RUNNABLE** -

- If the thread is ready for execution but waiting for the CPU the thread is said to be in ready to run mode.
- All the events that are waiting for the processor are queued up in the ready to run mode and are served in priority scheduling.
- From this state the thread can go to running state. If the processor available using the scheduled () method.
- From the running state the thread can again join the queue of runnable thread.

# **RUNNING:-**

- If the thread is in execution then it is said to be in running state.
- The thread can finish it's work and end normally.
- The thread can also be forced to give up the control when one of the following conditions.

- 1. The thread can be suspended by suspend()method.A suspended thread can be received by using the resume()method.
- 2. A thread can be made to sleep for particular time by using the sleep()method.
- 3. A thread can be made to wait until a particular event occur using the wait() method which can be run again using the notify() method

## **BLOCKED:-**

- A thread is said to be in blocked state if it prevented from entering into the runnable state and so the running state.
- A thread enters the blocked state when it is suspended, mode to sleep or wait.
- A blocked thread can enter into runnable state at any time and can resume execution.

## Dead:-

- The running thread ends it's life when it has completed executing the run() method which is called natural dead.
- The thread can also be killed at start by using the stop()method.