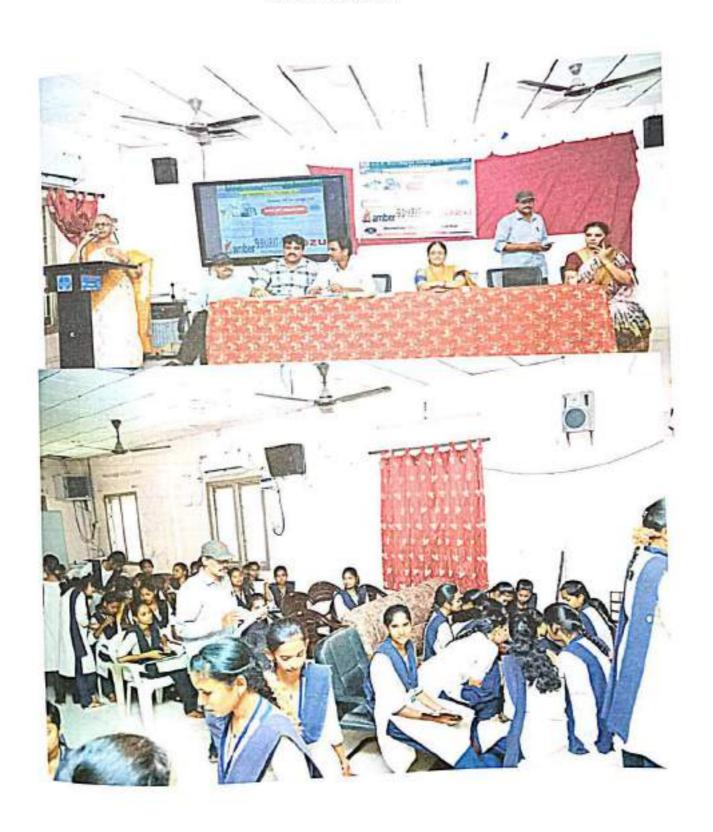

Smt. M. Suvarchala, the SPOC of Skill Hub organized the function successfully. The Guests of the programme distributed the certificates and award lists for the candidates of "Associate Data Entry Operator" course who successfully got through the assessment held on 3 June, 2023.16 candidates attended the programme and received their certificates. Photos of the programme are attached herewith.