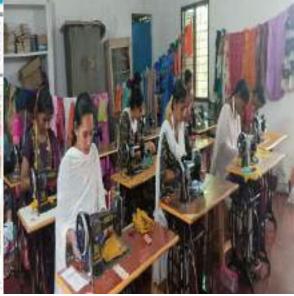

The institution invited applications from the target segments mentioned above, through socialmedia and print media. 30 candidates were enrolled and a batch was created to train the candidates. A separate lab was established with 15 sewing machines (5 sewing machines weredonated by an alumnus and 10 by a local NGO).

The training course was commenced on 6<sup>h</sup> July, 2023 and ended on 22<sup>nd</sup> September, 2023 with 360 hours of duration (90 hours for Theory and 270 hours for practicals).

The attendance was marked for the candidates through AEBAS (Aadhar Enabled Biometric Attendance System) operated by NSDC, New Delhi.