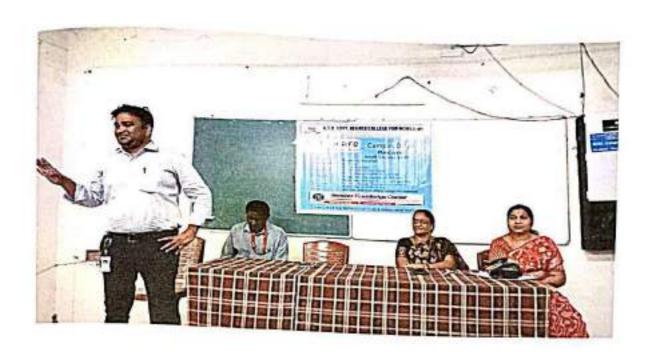

## SKILL CONVOCATION CEREMONY

Date : 12 October, 2023 at 9.30

AM. Training Partner ID: TP105194

Training Centre ID : TC205106

Name of the Course : Associate Data Entry Operarator

Batch ID : 2213100.

# Report:

The A.S.D. Government Degree College for Women (A), Kakinada of Andhra Pradesh organized a "Skill Convocation Ceremony" on 12 October, 2023 in the college premises at 9.30 AM.

Ms. Swetha Singh, President, ONGC Officers Mahila Samiti graced the occasion as Chief Guest. Other guests including Dr. Ravinder Ariketi, HR - ONGC, Dr. Mani Naidu, ONGC Officer, Ms. Kranthi, ONGC Officer, Ms. Priyanka, ONGC Officer and Ms. Joshna, ONGC Officer also actively participated in the programme.

Dr. V. Ananta Lakshmi, the Principal of the college presided over the function and addressed the gathering on the initiatives taken by the Govt. of India for youth employability and skill development programmes.

Smt. M. Suvarchala, the SPOC of Skill Hub organized the function successfully. The Guests of the programme distributed the certificates and award lists for the candidates of "Associate Data Entry Operator" course who successfully got through the assessment held on 3 June, 2023.16 candidates attended the programme and received their certificates. Photos of the programme are attached herewith.