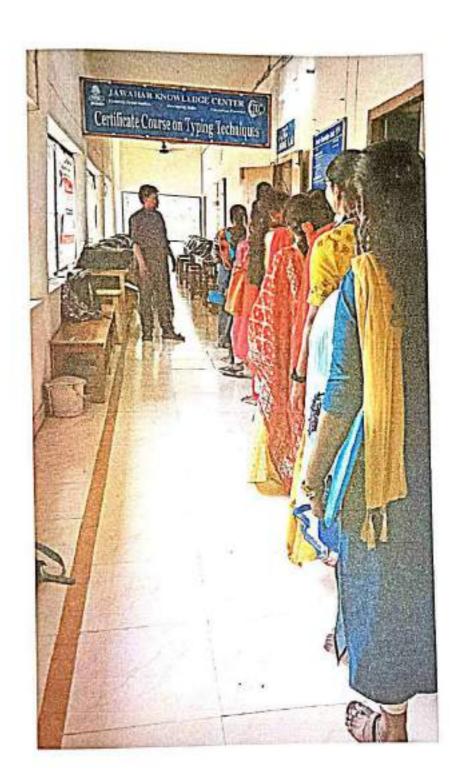

# Jawahar Knowledge Center

Creating OpportunitiesDeveloping SkillsUnleashing Potential

Typewriting English
Lower & Higher Certificates

As we have to inform you that in the last academic year 2022-23 we have conducted a Certificate Course in Type-Writing (English) through Jawahar Knowledge Centre. The number of students who have trained are 60, out of which 14 students appeared and 11 students Qualified in the examination.