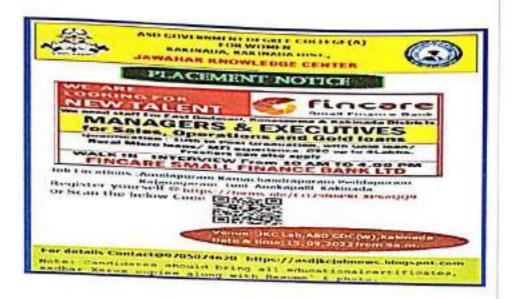

కాకివార, మేజరిస్పూస్ : అన్నవరం నత్వవతీ రేవి భరుత్వ మహిళా ఓగ్లీ కళాశాల(అలానమస్) నందు జమహర్ వాటిర్ట్ సెంటర్(జేమ్) డ్యారా ఈ కెల 15వ జేదీన అనగా గురువారం నారు పేవ్ కేర్ స్మాల్ సైనాన్స్ బ్యాంక్ వారి భాటేమేకా నిర్వహించబడునని కళాశాల ధన్నిస్తాలి దా.వి.అనంతలక్ష్మి ఒక భవటనలో ఇవియుకేశారు. ఈ జాచే మేశాలో ఇంటర్, డిగ్లీ, పీటీ దదివిన 18 నుండి 32 నంపత్సరాల చయను గల యువతీ, యువకులు పాల్గొనవచ్చుని? కళాశాల జెక్టు కొ -అర్లవేటర్ దా.మి.వంకాత తెలిపారు. ఈ మేశాలో వారి వారి అర్వతలను. అనుకవాన్ని అట్టి బ్యాంక్లోని వివిధ ఉద్యోగాలు భక్తి చేస్తారని, ఇల్లాలోని ప్రముఖ పట్టణాలలో,వాటి నమీప భాంతాలలో మనిమేమాళ్ళి ఉంటుందని. దేశ ధత్యాలు వెలకు కవీసం ఈ 10,000/-నుండి రూ.20000/- వరకు ఉంటాయని, దీనికి ఆదసంగా అలవెన్సలు కళాల ఇస్తానని అమె తెలిపారు, మరిన్ని వివరాలకు asdkikdjobnews.blogspot.com వెలిసైటీను సందర్భించగలరు.

### 15ක් සෘත් කීෂෘ



అన్నవరం నత్యవతీ దేవి ప్రభుత్వ మహిళా కళాశాల(అటానమస్) నందు జవహర్ నాలెడ్డ్ సెంటర్(జేకేసి) ద్వారా ఈ నెల 15వ తేదీన అనగా గురువారము నాడు ఫిన్ కేర్ స్మాల్ ఫైనాన్స్ బ్యాంక్ వారి జాబ్ మేళా నిర్వహించబడునని కళాశాల ప్రస్సిపాల్ డా.వి.అనంతలక్ష్మి ఒక ప్రకటనలో తెలియజేశారు. ఈ జాబ్ మేళా లో ఇంటర్,డిగ్రీ,పీజీ చదివిన 18 సం.వయసుకల నుండి 32 యువతీ,యువకులు పాల్గొనవచ్చునని కళాశాల జెకెస్ కొ ఆర్డినేటర్ డా. ప్.సంజౌత తెలిపారు. ఈ మేళాలో వారి వారి అర్హతలను. అనుభవాన్ని బట్టి బ్యాంక్ లోని వివిధ ఉద్యోగాలు భర్తీ చేస్తారని, జిల్లాలోని స్రముఖ పట్టణాలలో,వాటి సమీప ప్రాంతాలలో పనిచేయాల్సి ఉంటుందని . జీత భత్యాలు నెలకు కనీసం రూ. 10,000/- నుండి రూ. 20000/- వరకు ఉంటాయని, దీనికి అదనంగా అలవెన్స్ లు కూడా ఇస్తారని ఆమె తెలిపారు. మరిన్ని వివరాలకు asdkkdjobnews.blogspot.com និង ខ្លែង సందర్భించగలరు.

#### 15న ప్రఎస్డీలో జాబ్మమేకా

బాలాజీరెకు