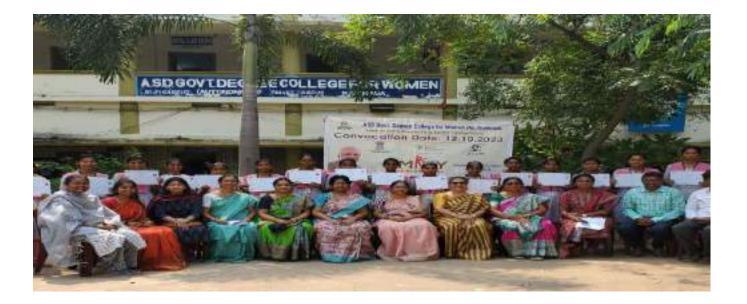

## SKILL CONVOCATION CEREMONY

Date : 12 October, 2023 at 9.30

AM. Training Partner ID: TP105194

Training Centre ID : TC205106

Name of the Course : Associate Data Entry Operarator

Batch ID : 2213100.

# Report:

The A.S.D. Government Degree College for Women (A), Kakinada of Andhra Pradesh organized a "Skill Convocation Ceremony" on 12 October, 2023 in the college premises at 9.30 AM.

Ms. Swetha Singh, President, ONGC Officers Mahila Samiti graced the occasion as Chief Guest. Other guests including Dr. Ravinder Ariketi, HR - ONGC, Dr. Mani Naidu, ONGC Officer, Ms. Kranthi, ONGC Officer, Ms. Priyanka, ONGC Officer and Ms. Joshna, ONGC Officer also actively participated in the programme.

Smt. M. Suvarchala, the SPOC of Skill Hub organized the function successfully. The Guests of the programme distributed the certificates and award lists for the candidates of "Associate Data Entry Operator" course who successfully got through the assessment held on 3 June, 2023.16 candidates attended the programme and received their certificates. Photos of the programme are attached herewith.