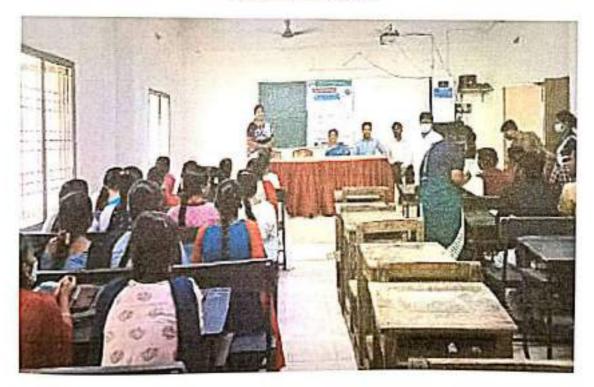

# Report:

The A.S.D. Government Degree College for Women (A), Kakinada of Andhra Pradesh organized a "Skill Convocation Ceremony" on 12 October, 2023 in the college premises at 9.30 AM.

Ms. Swetha Singh, President, ONGC Officers Mahila Samiti graced the occasion as Chief Guest. Other guests including Dr. Ravinder Ariketi, HR - ONGC, Dr. Mani Naidu, ONGC Officer, Ms. Kranthi, ONGC Officer, Ms. Priyanka, ONGC Officer and Ms. Joshna, ONGC Officer also actively participated in the programme.

Smt. M. Suvarchala, the SPOC of Skill Hub organized the function successfully. The Guests of the programme distributed the certificates and award lists for the candidates of "Associate Data Entry Operator" course who successfully got through the assessment held on 3 June, 2023.16 candidates attended the programme and received their certificates. Photos of the programme are attached herewith.