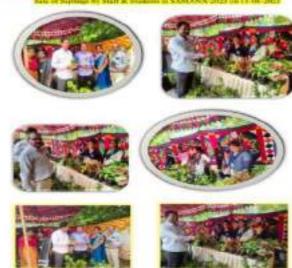

# Report:

The A.S.D. Government Degree College for Women (A), Kakinada of Andhra Pradesh organized a "Skill Convocation Ceremony" on 12 October, 2023 in the college premises at 9.30 AM.

Ms. Swetha Singh, President, ONGC Officers Mahila Samiti graced the occasion as Chief Guest. Other guests including Dr. Ravinder Ariketi, HR - ONGC, Dr. Mani Naidu, ONGC Officer, Ms. Kranthi, ONGC Officer, Ms. Priyanka, ONGC Officer and Ms. Joshna, ONGC Officer also actively participated in the programme.

Dr. V. Ananta Lakshmi, the Principal of the college presided over the function and addressed the gathering on the initiatives taken by the Govt. of India for youth employability and skill development programmes.

Smt. M. Suvarchala, the SPOC of Skill Hub organized the function successfully. The Guests of the programme distributed the certificates and award lists for the candidates of "Associate Data Entry Operator" course who successfully got through the assessment held on 3 June, 2023.16 candidates attended the programme and received their certificates. Photos of the programme are attached herewith.