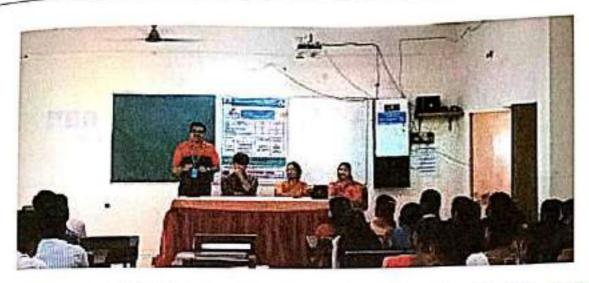

## SKILL CONVOCATION CEREMONY

Date : 12 October, 2023 at 9.30

AM. Training Partner ID: TP105194

Training Centre ID : TC205106

Name of the Course : Associate Data Entry Operarator

Batch ID : 2213100.

# Report:

The A.S.D. Government Degree College for Women (A), Kakinada of Andhra Pradesh organized a "Skill Convocation Ceremony" on 12 October, 2023 in the college premises at 9.30 AM.

Ms. Swetha Singh, President, ONGC Officers Mahila Samiti graced the occasion as Chief Guest. Other guests including Dr. Ravinder Ariketi, HR - ONGC, Dr. Mani Naidu, ONGC Officer, Ms. Kranthi, ONGC Officer, Ms. Priyanka, ONGC Officer and Ms. Joshna, ONGC Officer also actively participated in the programme.

Dr. V. Ananta Lakshmi, the Principal of the college presided over the function and addressed the gathering on the initiatives taken by the Govt. of India for youth employability and skill development programmes.

Smt. M. Suvarchala, the SPOC of Skill Hub organized the function successfully. The Guests of the programme distributed the certificates and award lists for the candidates of "Associate Data Entry Operator" course who successfully got through the assessment held on 3 June, 2023.16 candidates attended the programme and received their certificates. Photos of the programme are attached herewith.