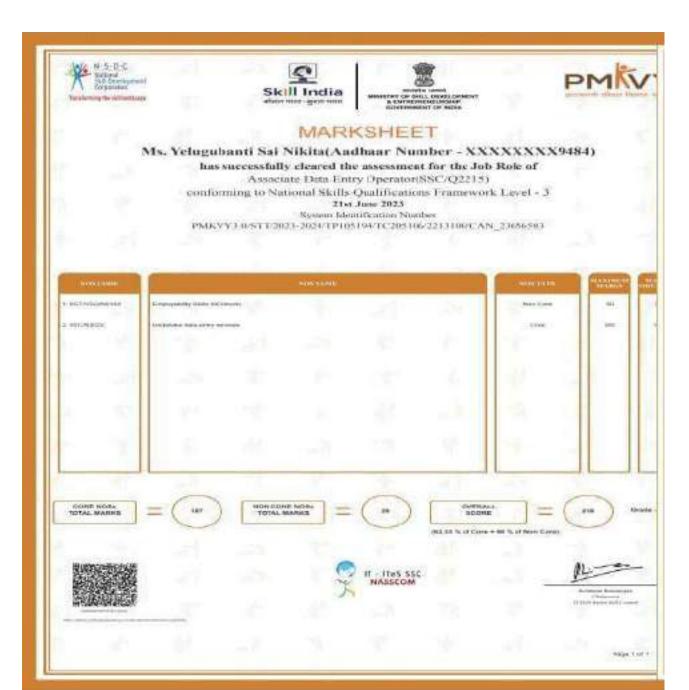

## SKILL CONVOCATION CEREMONY

Date : 12 October, 2023 at 9.30

AM. Training Partner ID: TP105194

Training Centre ID : TC205106

Name of the Course : Associate Data Entry Operarator

Batch ID : 2213100.

Smt. M. Suvarchala, the SPOC of Skill Hub organized the function successfully. The Guests of the programme distributed the certificates and award lists for the candidates of "Associate Data Entry Operator" course who successfully got through the assessment held on 3 June, 2023.16 candidates attended the programme and received their certificates. Photos of the programme are attached herewith.