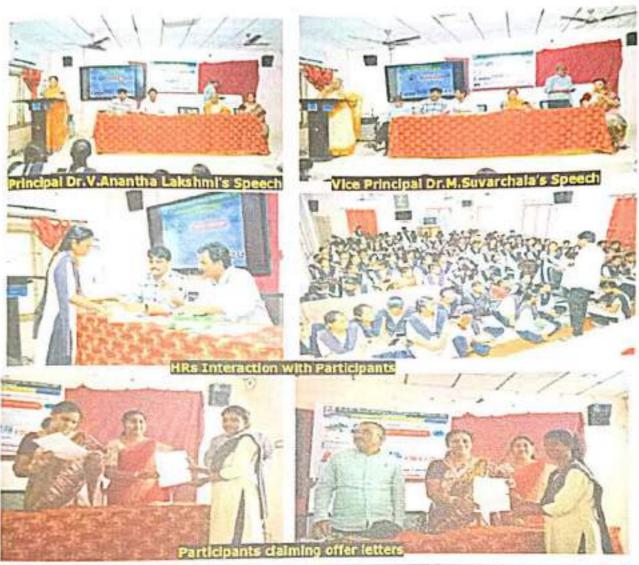

# Report:

The A.S.D. Government Degree College for Women (A), Kakinada of Andhra Pradesh organized a "Skill Convocation Ceremony" on 12 October, 2023 in the college premises at 9.30 AM.

Ms. Swetha Singh, President, ONGC Officers Mahila Samiti graced the occasion as Chief Guest. Other guests including Dr. Ravinder Ariketi, HR - ONGC, Dr. Mani Naidu, ONGC Officer, Ms. Kranthi, ONGC Officer, Ms. Priyanka, ONGC Officer and Ms. Joshna, ONGC Officer also actively participated in the programme.

Dr. V. Ananta Lakshmi, the Principal of the college presided over the function and addressed the gathering on the initiatives taken by the Govt. of India for youth employability and skill development programmes.

Smt. M. Suvarchala, the SPOC of Skill Hub organized the function successfully. The Guests of the programme distributed the certificates and award lists for the candidates of "Associate Data Entry Operator" course who successfully got through the assessment held on 3 June, 2023.16 candidates attended the programme and received their certificates. Photos of the programme are attached herewith.