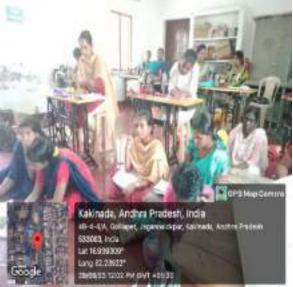

The Skill Hubs would cover competency-based vocational training for the following target segments:

Under this project, a short – term training course namely "Self – Employed Tailor" was sanctioned for the year 2022 – 23. The NOS category of this course is "Apparel Made-Ups & Home Furnishing Sector Skill Council".

The institution invited applications from the target segments mentioned above, through socialmedia and print media. 30 candidates were enrolled and a batch was created to train the candidates. A separate lab was established with 15 sewing machines (5 sewing machines weredonated by an alumnus and 10 by a local NGO).

The training course was commenced on 6<sup>h</sup> July, 2023 and ended on 22<sup>nd</sup> September, 2023 with 360 hours of duration (90 hours for Theory and 270 hours for practicals).

The attendance was marked for the candidates through AEBAS (Aadhar Enabled Biometric Attendance System) operated by NSDC, New Delhi.