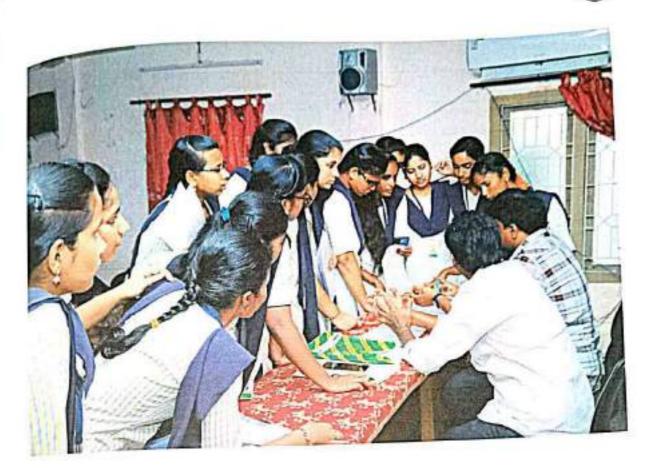

Smt. M. Suvarchala, the SPOC of Skill Hub organized the function successfully. The Guests of the programme distributed the certificates and award lists for the candidates of "Associate Data Entry Operator" course who successfully got through the assessment held on 3 June, 2023.16 candidates attended the programme and received their certificates. Photos of the programme are attached herewith.