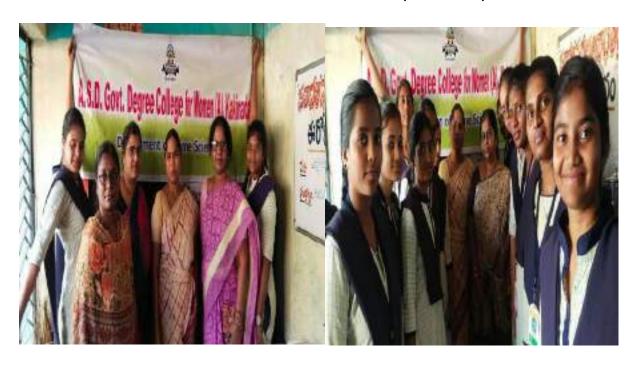

# Report:

The A.S.D. Government Degree College for Women (A), Kakinada of Andhra Pradesh organized a "Skill Convocation Ceremony" on 12 October, 2023 in the college premises at 9.30 AM.

Ms. Swetha Singh, President, ONGC Officers Mahila Samiti graced the occasion as Chief Guest. Other guests including Dr. Ravinder Ariketi, HR - ONGC, Dr. Mani Naidu, ONGC Officer, Ms. Kranthi, ONGC Officer, Ms. Priyanka, ONGC Officer and Ms. Joshna, ONGC Officer also actively participated in the programme.

Dr. V. Ananta Lakshmi, the Principal of the college presided over the function and addressed the gathering on the initiatives taken by the Govt. of India for youth employability and skill development programmes.

Smt. M. Suvarchala, the SPOC of Skill Hub organized the function successfully. The Guests of the programme distributed the certificates and award lists for the candidates of "Associate Data Entry Operator" course who successfully got through the assessment held on 3 June, 2023.16 candidates attended the programme and received their certificates. Photos of the programme are attached herewith.