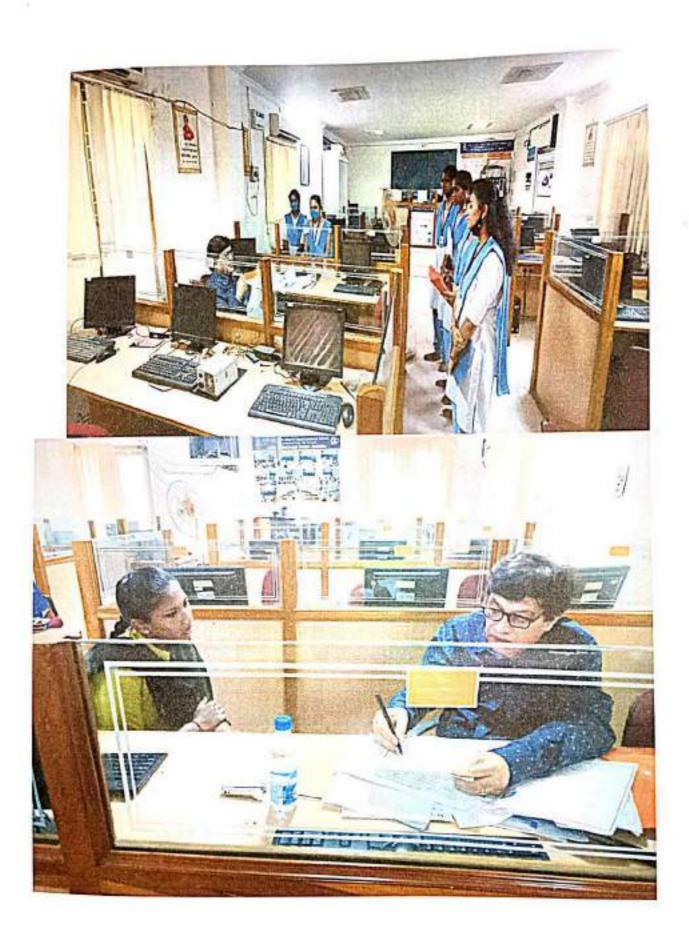

# Report:

The A.S.D. Government Degree College for Women (A), Kakinada of Andhra Pradesh organized a "Skill Convocation Ceremony" on 12 October, 2023 in the college premises at 9.30 AM.

Ms. Swetha Singh, President, ONGC Officers Mahila Samiti graced the occasion as Chief Guest. Other guests including Dr. Ravinder Ariketi, HR - ONGC, Dr. Mani Naidu, ONGC Officer, Ms. Kranthi, ONGC Officer, Ms. Priyanka, ONGC Officer and Ms. Joshna, ONGC Officer also actively participated in the programme.

Dr. V. Ananta Lakshmi, the Principal of the college presided over the function and addressed the gathering on the initiatives taken by the Govt. of India for youth employability and skill development programmes.

Smt. M. Suvarchala, the SPOC of Skill Hub organized the function successfully. The Guests of the programme distributed the certificates and award lists for the candidates of "Associate Data Entry Operator" course who successfully got through the assessment held on 3 June, 2023.16 candidates attended the programme and received their certificates. Photos of the programme are attached herewith.