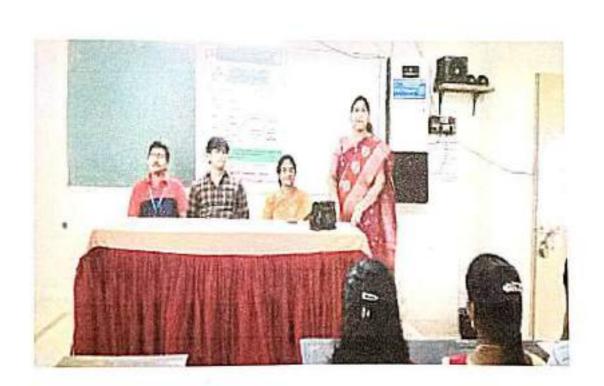

## SKILL CONVOCATION CEREMONY

Date : 12 October, 2023 at 9.30

AM. Training Partner ID: TP105194

Training Centre ID : TC205106

Name of the Course : Associate Data Entry Operarator

Batch ID : 2213100.

# Report:

The A.S.D. Government Degree College for Women (A), Kakinada of Andhra Pradesh organized a "Skill Convocation Ceremony" on 12 October, 2023 in the college premises at 9.30 AM.

Ms. Swetha Singh, President, ONGC Officers Mahila Samiti graced the occasion as Chief Guest. Other guests including Dr. Ravinder Ariketi, HR - ONGC, Dr. Mani Naidu, ONGC Officer, Ms. Kranthi, ONGC Officer, Ms. Priyanka, ONGC Officer and Ms. Joshna, ONGC Officer also actively participated in the programme.

Dr. V. Ananta Lakshmi, the Principal of the college presided over the function and addressed the gathering on the initiatives taken by the Govt. of India for youth employability and skill development programmes.

Smt. M. Suvarchala, the SPOC of Skill Hub organized the function successfully. The Guests of the programme distributed the certificates and award lists for the candidates of "Associate Data Entry Operator" course who successfully got through the assessment held on 3 June, 2023.16 candidates attended the programme and received their certificates. Photos of the programme are attached herewith.