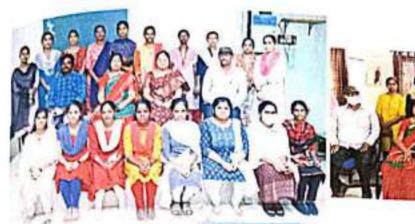

# Jawahar Knowledge Center

Creating OpportunitiesDeveloping SkillsUnleashing Potential

Typewriting English
Lower & Higher Certificates

As we have to inform you that in the last academic year 2022-23 we have conducted a Certificate Course in Type-Writing (English) through Jawahar Knowledge Centre. The number of students who have trained are 60, out of which 14 students appeared and 11 students Qualified in the examination.