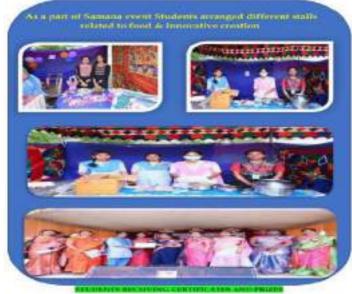

Students setup various stalls with different products for sale. This best practice boosted the morale of the students. The program was inaugurated by honorable Smt. Ragi reddy Chandrakala Deepthi - KUDA Chairman and also pride alumnus of this College, Special invitee N. Sreedevi., Founder of Green Leaf Solutions, Kakinad & Rajamahendravaram, Guest of honor CA Radha .V.,Chairman SIRC, ICAI Bhavan, Kakinada and in the great leadership of Dr. V. Anantalakshmi., Principal, ASD Government Degree College for (W) (A), Kakinada



# ASD GOVERNMENT DEGREE COLLEGE FOR WOMEN (AUTONOMOUS), KAKINADA



(Affiliated to Adikavi Nannaya University, Rajamahendravaram) (Re-accredited by NAAC with B Grade in Cycle III)

ORGANISED BY

#### **DEPARTMENT OF COMMERCE**

### "SAMANA 2023- STUDENT FAIR"















## A.S.D. GOVT. DEGREE COLLEGE FOR WOMEN(A), KAKINADA. DEPARTMENT OF COMMERCE SAMANA – 2022-23 STALLS LIST

| S.NO. | NAME OF THE STUDENT                | CLASS &             | STALL NAME                     | REGISTRATION |
|-------|------------------------------------|---------------------|--------------------------------|--------------|
|       |                                    | GROUP               |                                | FEE          |
| 1.    | S.Satya Veera Lakshmi              | M.Com.(Final)       | Fancy Store                    | 100          |
| 2.    | P. Santhi, K. Santhi, U. Poojitha, | II B.Com,Sec-II     | Pani Puri & Sweet Corn         | 100          |
|       | V.M:anju group                     |                     |                                |