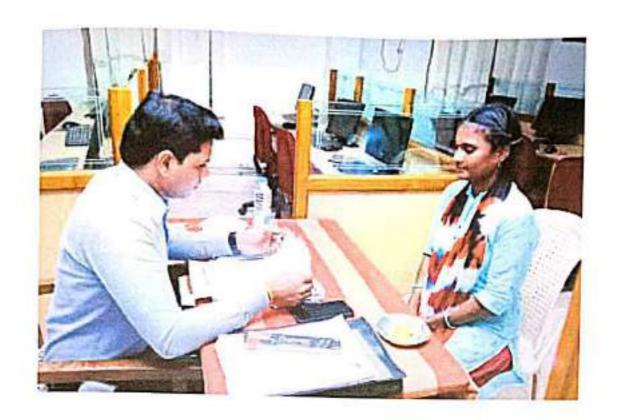

Smt. M. Suvarchala, the SPOC of Skill Hub organized the function successfully. The Guests of the programme distributed the certificates and award lists for the candidates of "Associate Data Entry Operator" course who successfully got through the assessment held on 3 June, 2023.16 candidates attended the programme and received their certificates. Photos of the programme are attached herewith.