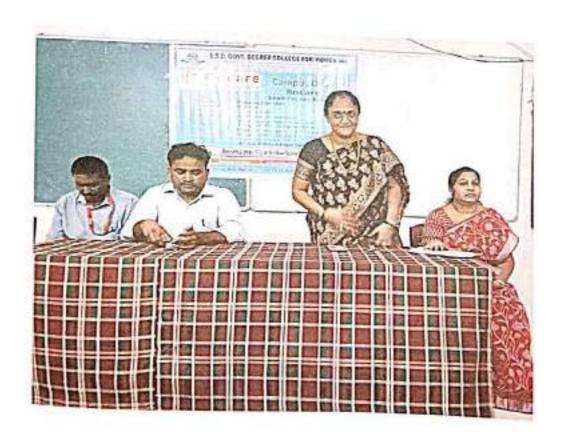

## SKILL CONVOCATION CEREMONY

Date : 12 October, 2023 at 9.30

AM. Training Partner ID: TP105194

Training Centre ID : TC205106

Name of the Course : Associate Data Entry Operarator

Batch ID : 2213100.

# Report:

The A.S.D. Government Degree College for Women (A), Kakinada of Andhra Pradesh organized a "Skill Convocation Ceremony" on 12 October, 2023 in the college premises at 9.30 AM.

Ms. Swetha Singh, President, ONGC Officers Mahila Samiti graced the occasion as Chief Guest. Other guests including Dr. Ravinder Ariketi, HR - ONGC, Dr. Mani Naidu, ONGC Officer, Ms. Kranthi, ONGC Officer, Ms. Priyanka, ONGC Officer and Ms. Joshna, ONGC Officer also actively participated in the programme.

Dr. V. Ananta Lakshmi, the Principal of the college presided over the function and addressed the gathering on the initiatives taken by the Govt. of India for youth employability and skill development programmes.

Smt. M. Suvarchala, the SPOC of Skill Hub organized the function successfully. The Guests of the programme distributed the certificates and award lists for the candidates of "Associate Data Entry Operator" course who successfully got through the assessment held on 3 June, 2023.16 candidates attended the programme and received their certificates. Photos of the programme are attached herewith.