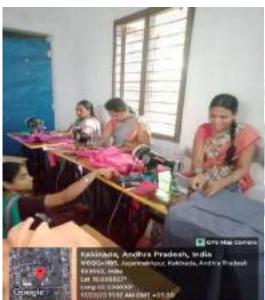

The Skill Hubs would cover competency-based vocational training for the following target segments:

Under this project, a short – term training course namely "Self – Employed Tailor" was sanctioned for the year 2022 – 23. The NOS category of this course is "Apparel Made-Ups & Home Furnishing Sector Skill Council".

The institution invited applications from the target segments mentioned above, through socialmedia and print media. 30 candidates were enrolled and a batch was created to train the candidates. A separate lab was established with 15 sewing machines (5 sewing machines weredonated by an alumnus and 10 by a local NGO).

The training course was commenced on 6<sup>h</sup> July, 2023 and ended on 22<sup>nd</sup> September, 2023 with 360 hours of duration (90 hours for Theory and 270 hours for practicals).

The attendance was marked for the candidates through AEBAS (Aadhar Enabled Biometric Attendance System) operated by NSDC, New Delhi.