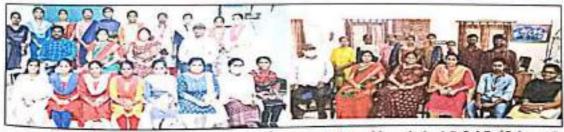

# Report:

The A.S.D. Government Degree College for Women (A), Kakinada of Andhra Pradesh organized a "Skill Convocation Ceremony" on 12 October, 2023 in the college premises at 9.30 AM.

Ms. Swetha Singh, President, ONGC Officers Mahila Samiti graced the occasion as Chief Guest. Other guests including Dr. Ravinder Ariketi, HR - ONGC, Dr. Mani Naidu, ONGC Officer, Ms. Kranthi, ONGC Officer, Ms. Priyanka, ONGC Officer and Ms. Joshna, ONGC Officer also actively participated in the programme.

Dr. V. Ananta Lakshmi, the Principal of the college presided over the function and addressed the gathering on the initiatives taken by the Govt. of India for youth employability and skill development programmes.

Smt. M. Suvarchala, the SPOC of Skill Hub organized the function successfully. The Guests of the programme distributed the certificates and award lists for the candidates of "Associate Data Entry Operator" course who successfully got through the assessment held on 3 June, 2023.16 candidates attended the programme and received their certificates. Photos of the programme are attached herewith.