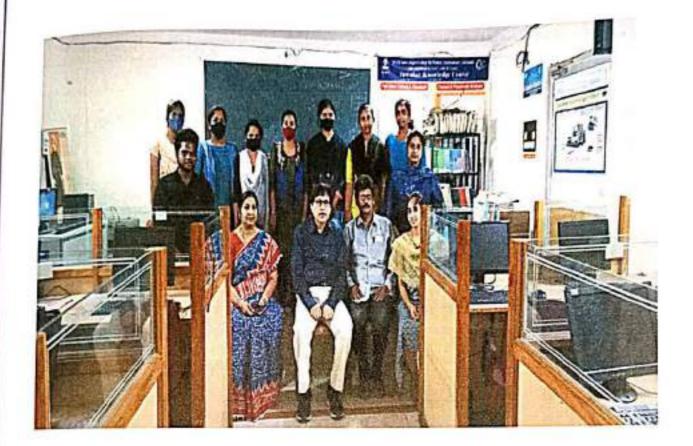

# Report:

The A.S.D. Government Degree College for Women (A), Kakinada of Andhra Pradesh organized a "Skill Convocation Ceremony" on 12 October, 2023 in the college premises at 9.30 AM.

Ms. Swetha Singh, President, ONGC Officers Mahila Samiti graced the occasion as Chief Guest. Other guests including Dr. Ravinder Ariketi, HR - ONGC, Dr. Mani Naidu, ONGC Officer, Ms. Kranthi, ONGC Officer, Ms. Priyanka, ONGC Officer and Ms. Joshna, ONGC Officer also actively participated in the programme.

Dr. V. Ananta Lakshmi, the Principal of the college presided over the function and addressed the gathering on the initiatives taken by the Govt. of India for youth employability and skill development programmes.

Smt. M. Suvarchala, the SPOC of Skill Hub organized the function successfully. The Guests of the programme distributed the certificates and award lists for the candidates of "Associate Data Entry Operator" course who successfully got through the assessment held on 3 June, 2023.16 candidates attended the programme and received their certificates. Photos of the programme are attached herewith.