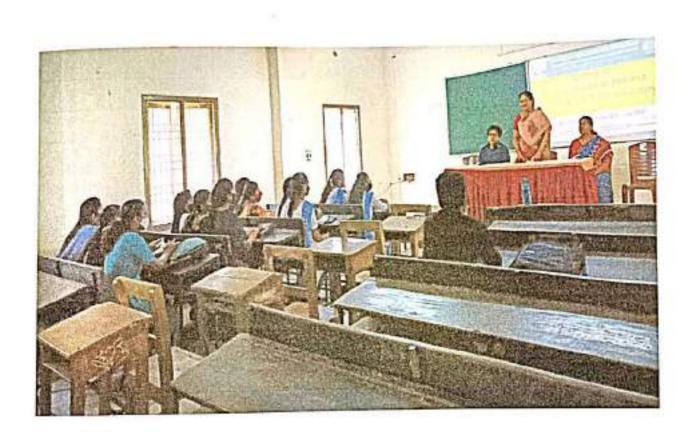

## SKILL CONVOCATION CEREMONY

Date : 12 October, 2023 at 9.30

AM. Training Partner ID: TP105194

Training Centre ID : TC205106

Name of the Course : Associate Data Entry Operarator

Batch ID : 2213100.

# Report:

The A.S.D. Government Degree College for Women (A), Kakinada of Andhra Pradesh organized a "Skill Convocation Ceremony" on 12 October, 2023 in the college premises at 9.30 AM.

Ms. Swetha Singh, President, ONGC Officers Mahila Samiti graced the occasion as Chief Guest. Other guests including Dr. Ravinder Ariketi, HR - ONGC, Dr. Mani Naidu, ONGC Officer, Ms. Kranthi, ONGC Officer, Ms. Priyanka, ONGC Officer and Ms. Joshna, ONGC Officer also actively participated in the programme.

Dr. V. Ananta Lakshmi, the Principal of the college presided over the function and addressed the gathering on the initiatives taken by the Govt. of India for youth employability and skill development programmes.

Smt. M. Suvarchala, the SPOC of Skill Hub organized the function successfully. The Guests of the programme distributed the certificates and award lists for the candidates of "Associate Data Entry Operator" course who successfully got through the assessment held on 3 June, 2023.16 candidates attended the programme and received their certificates. Photos of the programme are attached herewith.