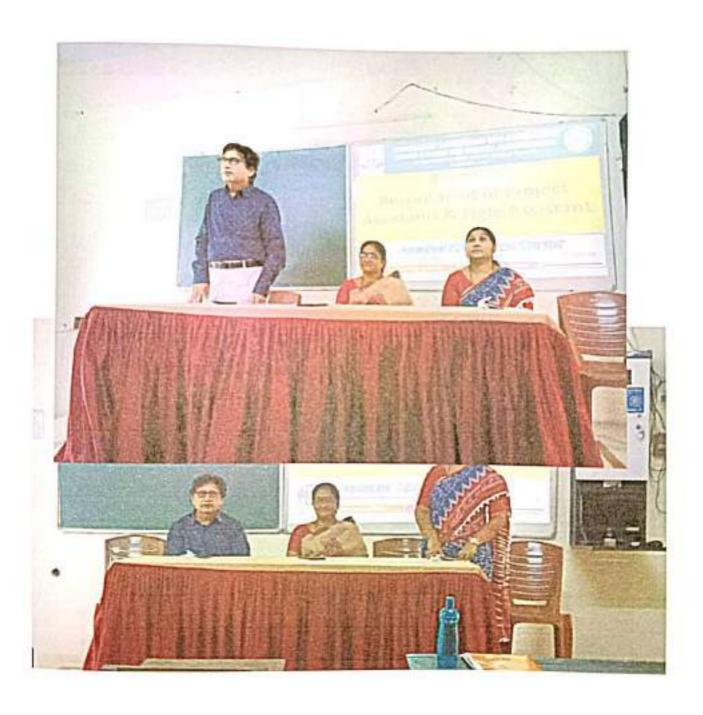

## SKILL CONVOCATION CEREMONY

Date : 12 October, 2023 at 9.30

AM. Training Partner ID: TP105194

Training Centre ID : TC205106

Name of the Course : Associate Data Entry Operarator

Batch ID : 2213100.

# Report:

The A.S.D. Government Degree College for Women (A), Kakinada of Andhra Pradesh organized a "Skill Convocation Ceremony" on 12 October, 2023 in the college premises at 9.30 AM.

Ms. Swetha Singh, President, ONGC Officers Mahila Samiti graced the occasion as Chief Guest. Other guests including Dr. Ravinder Ariketi, HR - ONGC, Dr. Mani Naidu, ONGC Officer, Ms. Kranthi, ONGC Officer, Ms. Priyanka, ONGC Officer and Ms. Joshna, ONGC Officer also actively participated in the programme.

Dr. V. Ananta Lakshmi, the Principal of the college presided over the function and addressed the gathering on the initiatives taken by the Govt. of India for youth employability and skill development programmes.

Smt. M. Suvarchala, the SPOC of Skill Hub organized the function successfully. The Guests of the programme distributed the certificates and award lists for the candidates of "Associate Data Entry Operator" course who successfully got through the assessment held on 3 June, 2023.16 candidates attended the programme and received their certificates. Photos of the programme are attached herewith.