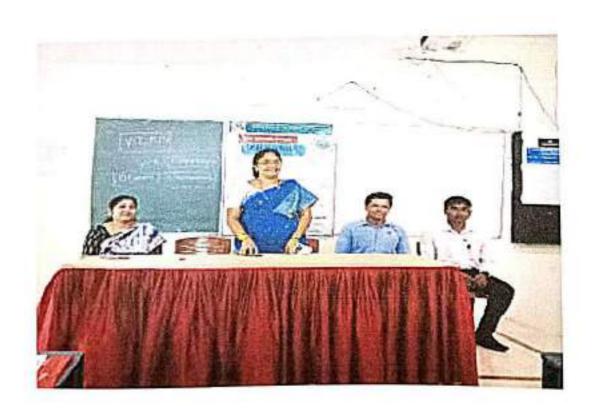

# Report:

The A.S.D. Government Degree College for Women (A), Kakinada of Andhra Pradesh organized a "Skill Convocation Ceremony" on 12 October, 2023 in the college premises at 9.30 AM.

Ms. Swetha Singh, President, ONGC Officers Mahila Samiti graced the occasion as Chief Guest. Other guests including Dr. Ravinder Ariketi, HR - ONGC, Dr. Mani Naidu, ONGC Officer, Ms. Kranthi, ONGC Officer, Ms. Priyanka, ONGC Officer and Ms. Joshna, ONGC Officer also actively participated in the programme.

Dr. V. Ananta Lakshmi, the Principal of the college presided over the function and addressed the gathering on the initiatives taken by the Govt. of India for youth employability and skill development programmes.

Smt. M. Suvarchala, the SPOC of Skill Hub organized the function successfully. The Guests of the programme distributed the certificates and award lists for the candidates of "Associate Data Entry Operator" course who successfully got through the assessment held on 3 June, 2023.16 candidates attended the programme and received their certificates. Photos of the programme are attached herewith.