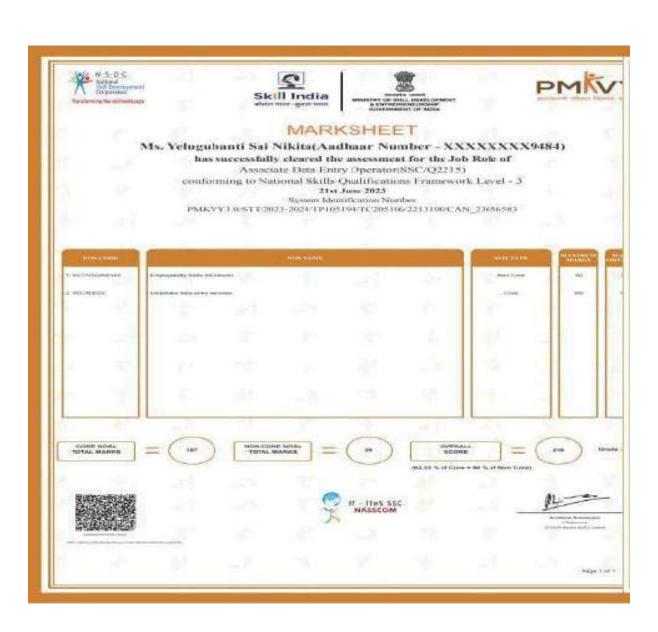

# II Batch Name: STT/SSC/Q2215/BatchID:2250385 Job Roles:Associate Data Entry Operator-Jul 6, 2023 Sep 22, 2023 Batch Type: **Regular**

| Sr. No. | Candidate ID | Candidate Name                     | Attendance | Result |
|---------|--------------|------------------------------------|------------|--------|
| 1       | CAN_5172620  | Kate Divya                         | Absent     | N/A    |
| 2       | CAN_25150074 | Borra Suseela                      | Present    | FAIL   |
| 3       | CAN_5172367  | Damalanka Sivasai<br>Anuradha Devi | Present    | FAIL   |
| 4       | CAN_25125849 | Bangaru Chinnari                   | Absent     | N/A    |
| 5       | CAN_25123628 | Pothabattula Sandhya               | Absent     | N/A    |
| 6       | CAN_25118035 | Tirri Sandhya                      | Present    | PASS   |
| 7       | CAN_25115764 | Kumili Usha Rani                   | Absent     | N/A    |
| 8       | CAN_25078614 | Yadala Sujika                      | Absent     | N/A    |
| 9       | CAN_24304565 | KOLLIPARA ANANTHA<br>NAGALAKSHMI   | Present    | FAIL   |
| 10      | CAN_25104611 | Nagireddy Anjini Devi              | Absent     | N/A    |
| 11      | CAN_25105486 | Kukkala Jyothi                     | Absent     | N/A    |
| 12      | CAN_23193078 | Bachala Renuka                     | Present    | FAIL   |
| 13      | CAN_25093240 | Kannidi Nagalakshmi                | Absent     | N/A    |
| 14      | CAN_23691648 | Golthi Alekhya                     | Present    | PASS   |
| 15      | CAN_22286080 | Nurukurti Lakshmi<br>Priyanka      | Absent     | N/A    |
| 16      | CAN_22496715 | MASIRIPA Jyothi                    | Absent     | N/A    |
| 17      | CAN_25112035 | Gurrala Satya Veni                 | Present    | FAIL   |