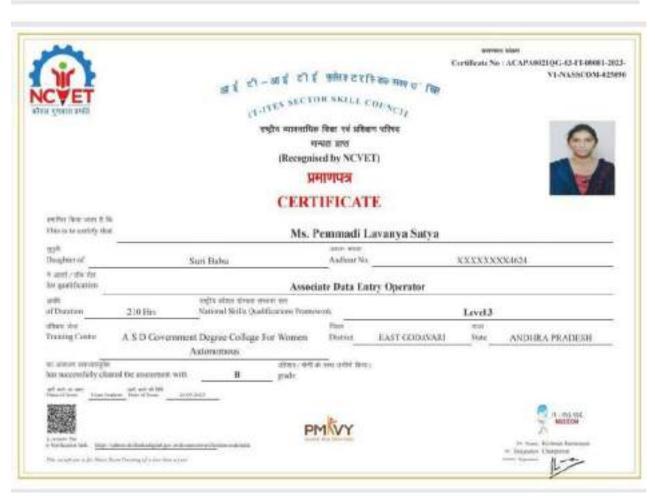

## SKILL CONVOCATION CEREMONY

Date : 12 October, 2023 at 9.30

AM. Training Partner ID: TP105194

Training Centre ID : TC205106

Name of the Course : Associate Data Entry Operarator

Batch ID : 2213100.

Smt. M. Suvarchala, the SPOC of Skill Hub organized the function successfully. The Guests of the programme distributed the certificates and award lists for the candidates of "Associate Data Entry Operator" course who successfully got through the assessment held on 3 June, 2023.16 candidates attended the programme and received their certificates. Photos of the programme are attached herewith.