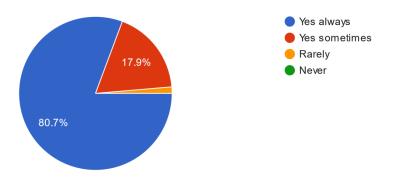

The teachers identify your strengths and encourage you with providing right level of challenges.

486 responses

Teachers are able to identify your weaknesses and help you to overcome them. 486 responses

The institution makes effort to engage students in the monitoring, review and continuous quality improvement of the teaching learning process.