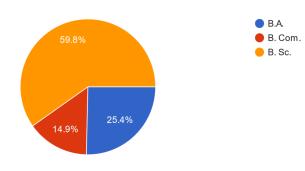

| * Indicates required question |                                       |  |
|-------------------------------|---------------------------------------|--|
| - :::                         | · · · · · · · · · · · · · · · · · · · |  |
| _                             |                                       |  |
| 1.                            | Name of the Student *                 |  |
|                               |                                       |  |
|                               |                                       |  |
|                               | _                                     |  |
| 2.                            | 2. Programme studying *               |  |
|                               | Mark only one oval.                   |  |
|                               | ◯ B.A.                                |  |
|                               | B. Com.                               |  |
|                               | B. Sc.                                |  |
|                               |                                       |  |
|                               |                                       |  |
| 3.                            | 3. Group (Ex. HEP) *                  |  |
|                               | Mark only one oval.                   |  |
|                               | MPC                                   |  |
|                               | MPCS                                  |  |
|                               | CBZ                                   |  |
|                               | СВМВ                                  |  |
|                               | CZAQ                                  |  |
|                               | СВНТ                                  |  |
|                               | HSC                                   |  |
|                               | HEP                                   |  |
|                               | THP                                   |  |
|                               | HET                                   |  |
|                               | B.Com(Gen)                            |  |
|                               | B.Com(CA)                             |  |
|                               | MSCS                                  |  |