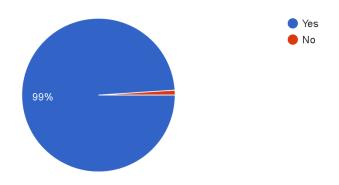

Teachers inform you about your expected competencies, course outcomes and programme outcomes.

486 responses

Your mentor does a necessary follow-up with an assigned task to you. 486 responses

The teachers illustrate the concepts through examples and applications. 486 responses