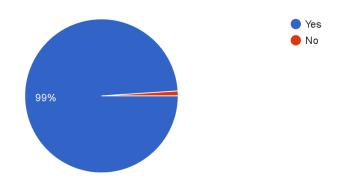

Teachers inform you about your expected competencies, course outcomes and programme outcomes.

486 responses

Your mentor does a necessary follow-up with an assigned task to you. 486 responses

The teachers illustrate the concepts through examples and applications. 486 responses