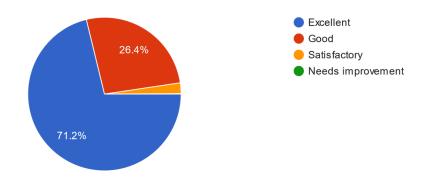

#### Semester

486 responses

How much of the syllabus was covered in the class? 486 responses

How well did the teachers prepare for the classes? 486 responses