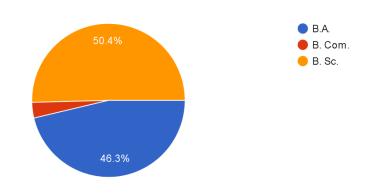

#### Semester

486 responses

How much of the syllabus was covered in the class? 486 responses

How well did the teachers prepare for the classes? 486 responses

| * Indicates required question |                                       |  |
|-------------------------------|---------------------------------------|--|
| - :::                         | · · · · · · · · · · · · · · · · · · · |  |
| _                             |                                       |  |
| 1.                            | Name of the Student *                 |  |
|                               |                                       |  |
|                               |                                       |  |
|                               | _                                     |  |
| 2.                            | 2. Programme studying *               |  |
|                               | Mark only one oval.                   |  |
|                               | ◯ B.A.                                |  |
|                               | B. Com.                               |  |
|                               | B. Sc.                                |  |
|                               |                                       |  |
|                               |                                       |  |
| 3.                            | 3. Group (Ex. HEP) *                  |  |
|                               | Mark only one oval.                   |  |
|                               | MPC                                   |  |
|                               | MPCS                                  |  |
|                               | CBZ                                   |  |
|                               | СВМВ                                  |  |
|                               | CZAQ                                  |  |
|                               | СВНТ                                  |  |
|                               | HSC                                   |  |
|                               | HEP                                   |  |
|                               | THP                                   |  |
|                               | HET                                   |  |
|                               | B.Com(Gen)                            |  |
|                               | B.Com(CA)                             |  |
|                               | MSCS                                  |  |