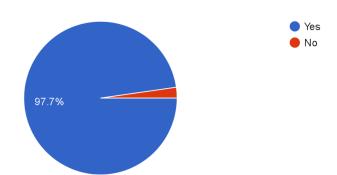

486 responses

The teaching and mentoring process in your institution facilitates you in cognitive, social and emotional growth.

486 responses

The institution provides multiple opportunities to learn and grow. 486 responses