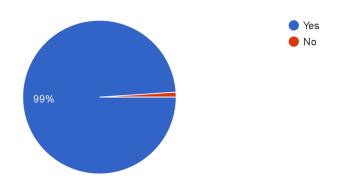

Teachers inform you about your expected competencies, course outcomes and programme outcomes.

486 responses

Your mentor does a necessary follow-up with an assigned task to you. 486 responses

The teachers illustrate the concepts through examples and applications. 486 responses