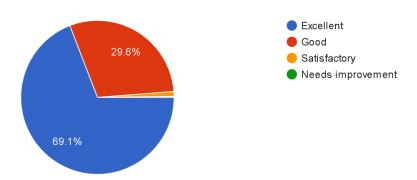

#### Semester

486 responses

How much of the syllabus was covered in the class? 486 responses

How well did the teachers prepare for the classes? 486 responses