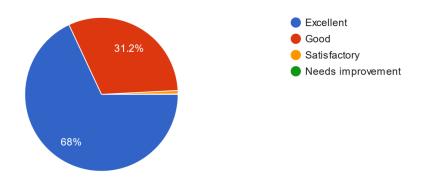

|
|                                                                                                                                                                                                                         |

# A.S.D.GOVT. DEGREE COLLEGE FOR WOMEN(A) ANALYSIS OF STUDENT SATISFACTION SURVEY

### A.Y. 2022-23 Semesters-II & IV



1,104 responses



#### Group (Ex. HEP)

1,104 responses



#### Name of the Teacher

1,104 responses



#### Semester

1,104 responses



#### Efforts of the teacher to effectively cover 100% of syllabus

1,104 responses



The interest generated in the students while teaching in the class room  $% \left\{ 1,2,...,n\right\}$ 

1,104 responses



#### Clarity of expression while teaching the topic/lesson

1,104 responses



#### In-depth explanation of the subject

1,104 responses



Whether the teacher includes latest developments in the subject being taught? 1,104 responses



The teacher uses student centric methods such as experiential learning, participative learning and problem solving methodologies for enhancing learning experiences.

1,104 responses



## Uses ICT enabled teaching methods in the classroom 1,104 responses



## Encourages and guides the students for study projects 1,104 responses



#### Arranges field visits, invited lectures etc., in the subject

1,104 responses



Encourages and guides students for enrolling in MOOCS and other online courses 1,104 responses



The teachers identify your strengths and en