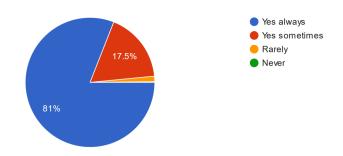

and guides the students for study projects 1,104 responses



#### Arranges field visits, invited lectures etc., in the subject

1,104 responses



Encourages and guides students for enrolling in MOOCS and other online courses 1,104 responses



The teachers identify your strengths and encourage you with providing right level of challenges. 1,104 responses



Value the answer scripts of Mid examinations and discuss the performance with the students 1,104 responses



Meets the needs of slow, moderate and advanced learners 1,104 responses



Teacher is regular and punctual to the classes 1,104 responses



Teachers encourage you to participate in extracurricular activities.

1,104 responses



Accessibility of the teacher outside the class room for academic support 1,104 responses  $\,$ 



#### Personal care and affection provided by the teacher

1,104 responses



## A.S.D.GOVT. DEGREE COLLEGE FOR WOMEN(A) STUDENT SATISFACTION SURVEY

(A.Y. 2022-23 II,IV Semesters )
ACTION TAKEN REPORT

| Minutes of the Heating                                                                                                                                                                                                                                                                                   |
|------------------------------------------------------------------------------------------------------------------------------------------------------------------------------------------------------------------------------------------------------------------------------------------------------