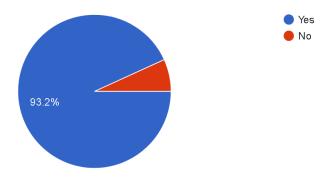

486 responses

The teaching and mentoring process in your institution facilitates you in cognitive, social and emotional growth.

486 responses

The institution provides multiple opportunities to learn and grow. 486 responses