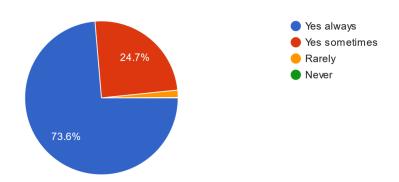

Teachers inform you about your expected competencies, course outcomes and programme outcomes.

486 responses

Your mentor does a necessary follow-up with an assigned task to you. 486 responses

The teachers illustrate the concepts through examples and applications. 486 responses