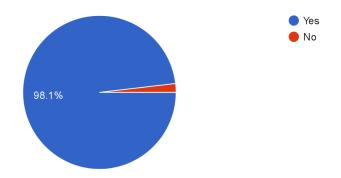

The teachers identify your strengths and encourage you with providing right level of challenges.

486 responses

Teachers are able to identify your weaknesses and help you to overcome them. 486 responses

The institution makes effort to engage students in the monitoring, review and continuous quality improvement of the teaching learning process.