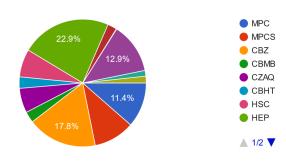

#### Group (Ex. HEP)

1,104 responses

| * Indicates required question |                                       |  |
|-------------------------------|---------------------------------------|--|
| - :::                         | · · · · · · · · · · · · · · · · · · · |  |
| _                             |                                       |  |
| 1.                            | Name of the Student *                 |  |
|                               |                                       |  |
|                               |                                       |  |
|                               | _                                     |  |
| 2.                            | 2. Programme studying *               |  |
|                               | Mark only one oval.                   |  |
|                               | ◯ B.A.                                |  |
|                               | B. Com.                               |  |
|                               | B. Sc.                                |  |
|                               |                                       |  |
|                               |                                       |  |
| 3.                            | 3. Group (Ex. HEP) *                  |  |
|                               | Mark only one oval.                   |  |
|                               | MPC                                   |  |
|                               | MPCS                                  |  |
|                               | CBZ                                   |  |
|                               | СВМВ                                  |  |
|                               | CZAQ                                  |  |
|                               | СВНТ                                  |  |
|                               | HSC                                   |  |
|                               | HEP                                   |  |
|                               | THP                                   |  |
|                               | HET                                   |  |
|                               | B.Com(Gen)                            |  |
|                               | B.Com(CA)                             |  |
|                               | MSCS                                  |  |