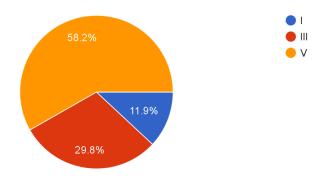

#### Semester

486 responses

How much of the syllabus was covered in the class? 486 responses

How well did the teachers prepare for the classes? 486 responses

|    | P.Bhuvaneswari                                       |
|----|------------------------------------------------------|
|    | Dr.P.Sanjotha                                        |
|    | Dr.P.Santhi                                          |
|    | Y.Swarna Sri                                         |
|    | Dr.R.Aruna Devi                                      |
|    | A.Swathi                                             |
|    | Dr.S.Priya Darshini                                  |
|    | R.Venkata Sandhya                                    |
|    | V.Geetha Satya Sri                                   |
|    | G.Sridevi                                            |
|    | P.Prasanna Sai                                       |
| 5. | Semester *                                           |
|    | Mark only one oval.                                  |
|    | wark only one oval.                                  |
|    |                                                      |
|    |                                                      |
|    | V                                                    |
| 6. | Name of the Subject *                                |
| 7. | How much of the syllabus was covered in the class? * |
|    | Mark only one oval.                                  |
|    | 100%                                                 |
|    | more than 80%                                        |
|    | more than 50%                                        |
|    | below 50%                                            |
|    |                                                      |
| 8. | How well did the teachers prepare for the classes? * |
|    | Mark only one oval.                                  |
|    | Excellent                                            |
|    | Good                                                 |
|    | Satisfactory                                         |
|    | Needs improvement                                    |