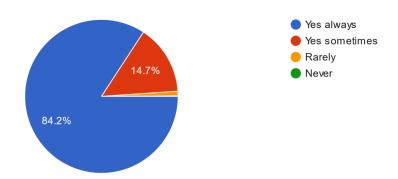

486 responses

What percentage of teachers use ICT tools such as LCD projector, Multimedia, etc. while teaching. 486 responses

The overall quality of teaching-learning process in your institute is very good. 486 responses