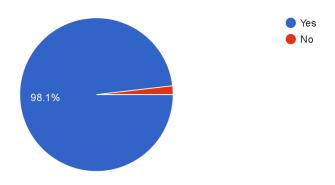

The teachers identify your strengths and encourage you with providing right level of challenges.

486 responses

Teachers are able to identify your weaknesses and help you to overcome them. 486 responses

The institution makes effort to engage students in the monitoring, review and continuous quality improvement of the teaching learning process.