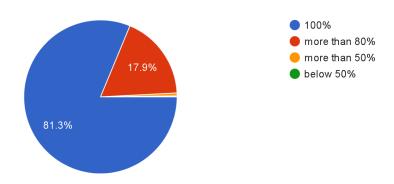

#### Semester

486 responses

How much of the syllabus was covered in the class? 486 responses

How well did the teachers prepare for the classes? 486 responses

|    | P.Bhuvaneswari                                       |
|----|------------------------------------------------------|
|    | Dr.P.Sanjotha                                        |
|    | Dr.P.Santhi                                          |
|    | Y.Swarna Sri                                         |
|    | Dr.R.Aruna Devi                                      |
|    | A.Swathi                                             |
|    | Dr.S.Priya Darshini                                  |
|    | R.Venkata Sandhya                                    |
|    | V.Geetha Satya Sri                                   |
|    | G.Sridevi                                            |
|    | P.Prasanna Sai                                       |
| 5. | Semester *                                           |
|    | Mark only one oval.                                  |
|    | wark only one oval.                                  |
|    |                                                      |
|    |                                                      |
|    | V                                                    |
| 6. | Name of the Subject *                                |
| 7. | How much of the syllabus was covered in the class? * |
|    | Mark only one oval.                                  |
|    | 100%                                                 |
|    | more than 80%                                        |
|    | more than 50%                                        |
|    | below 50%                                            |
|    |                                                      |
| 8. | How well did the teachers prepare for the classes? * |
|    | Mark only one oval.                                  |
|    | Excellent                                            |
|    | Good                                                 |
|    | Satisfactory                                         |
|    | Needs improvement                                    |