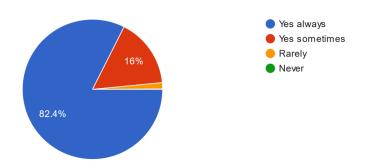

Teachers encourage you to participate in extracurricular activities.

1,104 responses

Accessibility of the teacher outside the class room for academic support 1,104 responses  $\,$ 