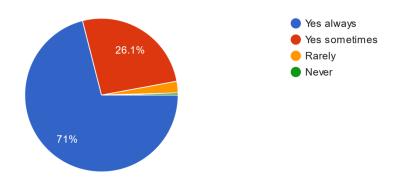

486 responses

The teaching and mentoring process in your institution facilitates you in cognitive, social and emotional growth.

486 responses

The institution provides multiple opportunities to learn and grow. 486 responses