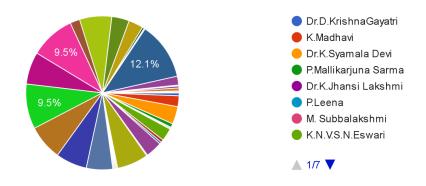

#### Name of the Teacher

486 responses

| 4. | Name of the Teacher *  |
|----|------------------------|
|    | Mark only one oval.    |
|    | Dr.D.KrishnaGayatri    |
|    | K.Madhavi              |
|    | Dr.K.Syamala Devi      |
|    | P.Mallikarjuna Sarma   |
|    | Dr.K.Jhansi Lakshmi    |
|    | P.Leena                |
|    | M. Subbalakshmi        |
|    | K.N.V.S.N.Eswari       |
|    | Dr.M.Sulakshana        |
|    | N.Pushpa               |
|    | K.Venkateswararao      |
|    | B.Suryanarayana Devara |
|    | K.Kranthi              |
|    | Dr.V.Anantha Lakshmi   |
|    | D.Jaya Sree            |
|    | M.Vasantha Lakshmi     |
|    | S.Madhavi              |
|    | N.Veera Chanti         |
|    | M.Suvarchala           |
|    | Dr.K.Lavanya           |
|    | Dr.G.Anitha            |
|    | L.Malleswari           |
|    | Y.Sita Maha Lakshmi    |
|    | L. Bhanu Teja          |
|    | Dr.K.Yamuna            |
|    | G.Pavani Devi          |
|    | M.Sree Ramulu          |
|    | N.N.Subrahmanyeswari   |
|    | G.Satya Suneetha       |
|    | K.Surya Lakshmi        |
|    | G.Prameela Rani        |
|    | R.R.D.Sirisha          |
|    | N.P.V.L.Devi           |
|    | Dr.G.Sowjanya          |
|    | P.Rajya Lakshmi        |
|    | K.N.B.Kumari           |
|    | M.Pushpa Latha         |
|    | A.Sandhya              |
|    | Ch.S.S.V.Prasad        |
|    | MD.Hazara Praveen      |

|    | P.Bhuvaneswari                                       |
|----|------------------------------------------------------|
|    | Dr.P.Sanjotha                                        |
|    | Dr.P.Santhi                                          |
|    | Y.Swarna Sri                                         |
|    | Dr.R.Aruna Devi                                      |
|    | A.Swathi                                             |
|    | Dr.S.Priya Darshini                                  |
|    | R.Venkata Sandhya                                    |
|    | V.Geetha Satya Sri                                   |
|    | G.Sridevi                                            |
|    | P.Prasanna Sai                                       |
| 5. | Semester *                                           |
|    | Mark only one oval.                                  |
|    | wark only one oval.                                  |
|    |                                                      |
|    |                                                      |
|    | V                                                    |
| 6. | Name of the Subject *                                |
| 7. | How much of the syllabus was covered in the class? * |
|    | Mark only one oval.                                  |
|    | 100%                                                 |
|    | more than 80%                                        |
|    | more than 50%                                        |
|    | below 50%                                            |
|    |                                                      |
| 8. | How well did the teachers prepare for the classes? * |
|    | Mark only one oval.                                  |
|    | Excellent                                            |
|    | Good                                                 |
|    | Satisfactory                                         |
|    | Needs improvement                                    |