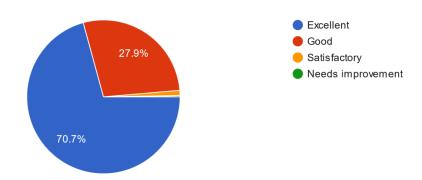

|

# A.S.D.GOVT. DEGREE COLLEGE FOR WOMEN(A) ANALYSIS OF STUDENT SATISFACTION SURVEY

### A.Y. 2022-23 Semesters-II & IV



1,104 responses



#### Group (Ex. HEP)

1,104 responses



#### Name of the Teacher

1,104 responses



#### Semester

1,104 responses



#### Efforts of the teacher to effectively cover 100% of syllabus

1,104 responses



The interest generated in the students while teaching in the class room  $% \left\{ 1,2,...,n\right\}$ 

1,104 responses



#### Clarity of expression while teaching the topic/lesson

1,104 responses



#### In-depth explanation of the subject

1,104 responses



Whether the teacher includes latest developments in the subject being taught? 1,104 responses



The teacher uses student centric methods such as experiential learning, participative learning and problem solving methodologies for enhancing learning experiences.

1,104 responses



## Uses ICT enabled teaching methods in the classroom 1,104 responses



## Encourages and guides the students for study projects 1,104 responses



#### Arranges field visits, invited lectures etc., in the subject

1,104 responses



Encourages and guides students for enrolling in MOOCS and other online courses 1,104 responses



The teachers identify your strengths and encourage you with providing right level of challenges. 1,104 responses



Value the answer scripts of Mid examinations and discuss the perfor