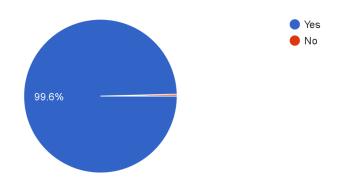

486 responses

The institute/ teachers use student centric methods, such as experiential learning, participative learning and problem solving methodologies for enhancing learning experiences.

486 responses