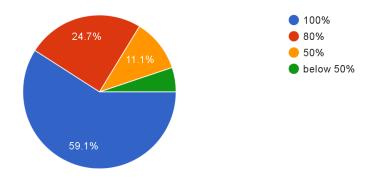

#### Semester

486 responses

How much of the syllabus was covered in the class? 486 responses

How well did the teachers prepare for the classes? 486 responses