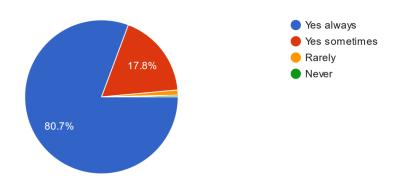

Teachers encourage you to participate in extracurricular activities. 486 responses

Efforts are made by the institute/ teachers to inculcate soft skills, life skills and employability skills to make you ready for the world of work.