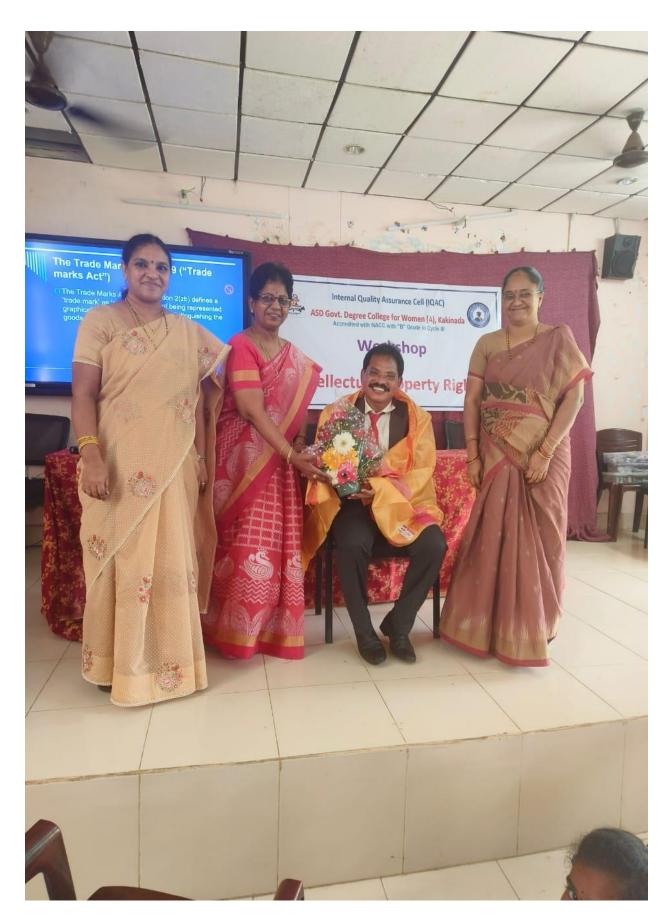

Felicitation to Prof. Ghanta Satyanarayana

| a Dece | 4.4    | Det in Home Come in the         |                                                                                                                                                                                                                                                                                                                                                                                                                                                                                                                                                                                                                                                                                                                                                                                                                                                                                                                                                                                                                                                                                                                                                                                                                                                                                                                                                                                                                                                                                                                                                                                                                                                                                                                                                                                                                                                                                                                                                                                                                                                                                                                                | i alter        | 22 84.46    |
|--------|--------|---------------------------------|--------------------------------------------------------------------------------------------------------------------------------------------------------------------------------------------------------------------------------------------------------------------------------------------------------------------------------------------------------------------------------------------------------------------------------------------------------------------------------------------------------------------------------------------------------------------------------------------------------------------------------------------------------------------------------------------------------------------------------------------------------------------------------------------------------------------------------------------------------------------------------------------------------------------------------------------------------------------------------------------------------------------------------------------------------------------------------------------------------------------------------------------------------------------------------------------------------------------------------------------------------------------------------------------------------------------------------------------------------------------------------------------------------------------------------------------------------------------------------------------------------------------------------------------------------------------------------------------------------------------------------------------------------------------------------------------------------------------------------------------------------------------------------------------------------------------------------------------------------------------------------------------------------------------------------------------------------------------------------------------------------------------------------------------------------------------------------------------------------------------------------|----------------|-------------|
| 5. N   | 0      | Name of the fac                 | utty                                                                                                                                                                                                                                                                                                                                                                                                                                                                                                                                                                                                                                                                                                                                                                                                                                                                                                                                                                                                                                                                                                                                                                                                                                                                                                                                                                                                                                                                                                                                                                                                                                                                                                                                                                                                                                                                                                                                                                                                                                                                                                                           | Depus min-     | Signahme    |
|        | Jr. 31 | H. Suvarchalo.                  |                                                                                                                                                                                                                                                                                                                                                                                                                                                                                                                                                                                                                                                                                                                                                                                                                                                                                                                                                                                                                                                                                                                                                                                                                                                                                                                                                                                                                                                                                                                                                                                                                                                                                                                                                                                                                                                                                                                                                                                                                                                                                                                                | Home Science   | H-Euvardele |
|        | -      | V. Anautha Lakahmi              | 7                                                                                                                                                                                                                                                                                                                                                                                                                                                                                                                                                                                                                                                                                                                                                                                                                                                                                                                                                                                                                                                                                                                                                                                                                                                                                                                                                                                                                                                                                                                                                                                                                                                                                                                                                                                                                                                                                                                                                                                                                                                                                                                              | principal      | N.VE D.     |
|        | 1      | M. Vasantha laushmi             | of the city can be an and                                                                                                                                                                                                                                                                                                                                                                                                                                                                                                                                                                                                                                                                                                                                                                                                                                                                                                                                                                                                                                                                                                                                                                                                                                                                                                                                                                                                                                                                                                                                                                                                                                                                                                                                                                                                                                                                                                                                                                                                                                                                                                      | Zoology        | mo Dundes   |
|        | 1      | A - Swathi                      | 180 E 19 E 10 10 10 10 10 10 10 10 10 10 10 10 10                                                                                                                                                                                                                                                                                                                                                                                                                                                                                                                                                                                                                                                                                                                                                                                                                                                                                                                                                                                                                                                                                                                                                                                                                                                                                                                                                                                                                                                                                                                                                                                                                                                                                                                                                                                                                                                                                                                                                                                                                                                                              | Hindi          |             |
|        | i i    | P. Shan-the-                    | Watch Characters and                                                                                                                                                                                                                                                                                                                                                                                                                                                                                                                                                                                                                                                                                                                                                                                                                                                                                                                                                                                                                                                                                                                                                                                                                                                                                                                                                                                                                                                                                                                                                                                                                                                                                                                                                                                                                                                                                                                                                                                                                                                                                                           | English        | Placo       |
|        | 4      |                                 | and the second s | Telugn         | Louis       |
| Mig.   | 7      | K. Syamaladen<br>R. Aluna Devi. | AND THE COLUMN                                                                                                                                                                                                                                                                                                                                                                                                                                                                                                                                                                                                                                                                                                                                                                                                                                                                                                                                                                                                                                                                                                                                                                                                                                                                                                                                                                                                                                                                                                                                                                                                                                                                                                                                                                                                                                                                                                                                                                                                                                                                                                                 | Sanskrit       | diso        |
|        | 3      | L. Melleswori                   |                                                                                                                                                                                                                                                                                                                                                                                                                                                                                                                                                                                                                                                                                                                                                                                                                                                                                                                                                                                                                                                                                                                                                                                                                                                                                                                                                                                                                                                                                                                                                                                                                                                                                                                                                                                                                                                                                                                                                                                                                                                                                                                                | H.gc           | 79          |
| - 0    | 7.     | K Thansi Lakshmi                |                                                                                                                                                                                                                                                                                                                                                                                                                                                                                                                                                                                                                                                                                                                                                                                                                                                                                                                                                                                                                                                                                                                                                                                                                                                                                                                                                                                                                                                                                                                                                                                                                                                                                                                                                                                                                                                                                                                                                                                                                                                                                                                                | hemstry        | Kali-h-     |
|        | 4      | P. Leina                        |                                                                                                                                                                                                                                                                                                                                                                                                                                                                                                                                                                                                                                                                                                                                                                                                                                                                                                                                                                                                                                                                                                                                                                                                                                                                                                                                                                                                                                                                                                                                                                                                                                                                                                                                                                                                                                                                                                                                                                                                                                                                                                                                | Chemistry      | A ) / /     |
|        | i      |                                 |                                                                                                                                                                                                                                                                                                                                                                                                                                                                                                                                                                                                                                                                                                                                                                                                                                                                                                                                                                                                                                                                                                                                                                                                                                                                                                                                                                                                                                                                                                                                                                                                                                                                                                                                                                                                                                                                                                                                                                                                                                                                                                                                | $\sum_{i}^{n}$ | 7           |