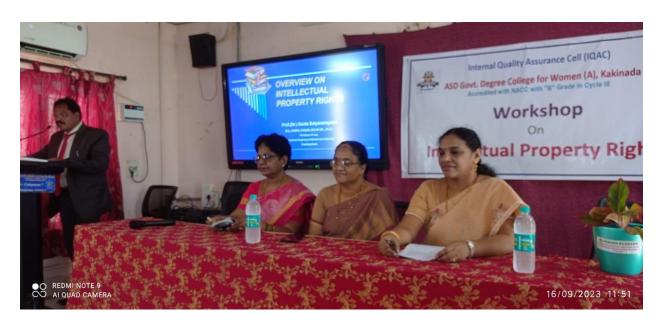

## REPORT OF ONE DAY WORKSHOP ON INTELLECTUAL PROPERTY RIGHTS

Internal Quality Assurance Cell of A.S.D Government Degree College for Women (A), Kakinada has organized one day workshop on 'Intellectual Property Rights' in the seminar hall on 23-08-2023. Prof. Ghanta Satyanarayana, Professor of Law, Damodaram Sanjivayya National Law University, Sabbavaram, Visakhapatnam was the resource person of this workshop. The objective of this workshop is to create awareness among faculty members and students regarding Intellectual Property Rights. Students and staff have participated in this programme.

In this programme Prof. Ghanta Satyanarayana created awareness regarding intellectual property, Intellectual property rights, Industrial properties, Copy rights, Intellectual property laws and acts, registration of trademarks, trade secrets, geographical indications, designs and patents. He explained that novelty, inventive step, Industrial applicability are the three statutory pillars of patentability. He enlightened the participants regarding the key aspects of patents Act, 1970. In his lecture, he has thrown light on the organizational structure of Indian IP offices, Nodal Agencies for IPR facilitation in India, role of Patent and Trademark Office. Prof. Ghanta Satyanarayana explained in detail about the procedure involved in application for patents, trade mark registration and copy right registration.