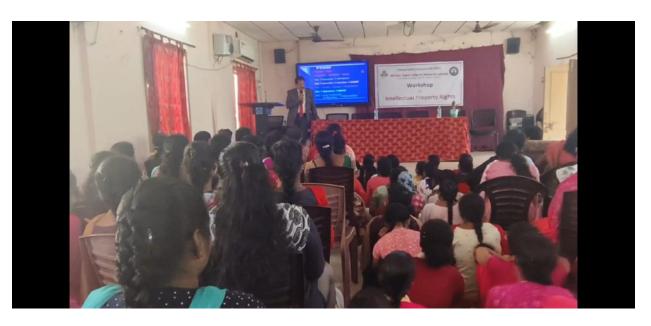

## REPORT OF ONE DAY WORKSHOP ON INTELLECTUAL PROPERTY RIGHTS

Internal Quality Assurance Cell of A.S.D Government Degree College for Women (A), Kakinada has organized one day workshop on 'Intellectual Property Rights' in the seminar hall on 23-08-2023. Prof. Ghanta Satyanarayana, Professor of Law, Damodaram Sanjivayya National Law University, Sabbavaram, Visakhapatnam was the resource person of this workshop. The objective of this workshop is to create awareness among faculty members and students regarding Intellectual Property Rights. Students and staff have participated in this programme.

In this programme Prof. Ghanta Satyanarayana created awareness regarding intellectual property, Intellectual property rights, Industrial properties, Copy rights, Intellectual property laws and acts, registration of trademarks, trade secrets, geographical indications, designs and patents. He explained that novelty, inventive step, Industrial applicability are the three statutory pillars of patentability. He enlightened the participants regarding the key aspects of patents Act, 1970. In his lecture, he has thrown light on the organizational structure of Indian IP offices, Nodal Agencies for IPR facilitation in India, role of Patent and Trademark Office. Prof. Ghanta Satyanarayana explained in detail about the procedure involved in application for patents, trade mark registration and copy right registration.