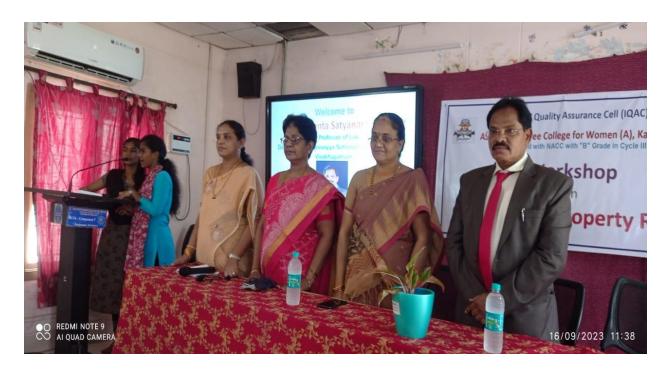

## REPORT OF ONE DAY WORKSHOP ON INTELLECTUAL PROPERTY RIGHTS

Internal Quality Assurance Cell of A.S.D Government Degree College for Women (A), Kakinada has organized one day workshop on 'Intellectual Property Rights' in the seminar hall on 23-08-2023. Prof. Ghanta Satyanarayana, Professor of Law, Damodaram Sanjivayya National Law University, Sabbavaram, Visakhapatnam was the resource person of this workshop. The objective of this workshop is to create awareness among faculty members and students regarding Intellectual Property Rights. Students and staff have participated in this programme.

In this programme Prof. Ghanta Satyanarayana created awareness regarding intellectual property, Intellectual property rights, Industrial properties, Copy rights, Intellectual property laws and acts, registration of trademarks, trade secrets, geographical indications, designs and patents. He explained that novelty, inventive step, Industrial applicability are the three statutory pillars of patentability. He enlightened the participants regarding the key aspects of patents Act, 1970. In his lecture, he has thrown light on the organizational structure of Indian IP offices, Nodal Agencies for IPR facilitation in India, role of Patent and Trademark Office. Prof. Ghanta Satyanarayana explained in detail about the procedure involved in application for patents, trade mark registration and copy right registration.