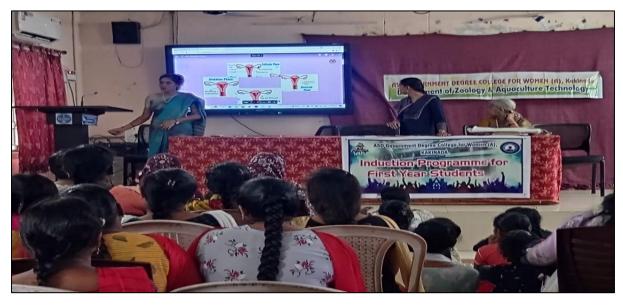

#### **The Practice:**

The integration of ICT in higher education was implemented through the following steps:

1. Smart Classrooms and Digital Infrastructure: Equipping classrooms with projectors, and high-speed internet to facilitate digital learning.