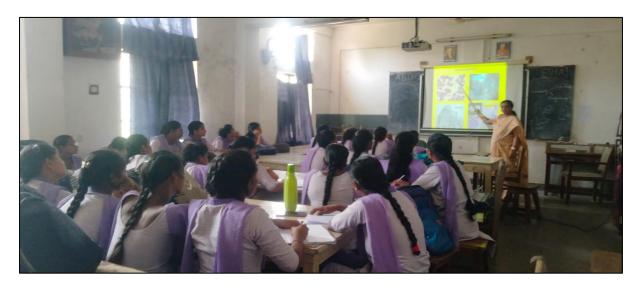

#### **The Practice:**

The integration of ICT in higher education was implemented through the following steps:

1. Smart Classrooms and Digital Infrastructure: Equipping classrooms with projectors, and high-speed internet to facilitate digital learning.