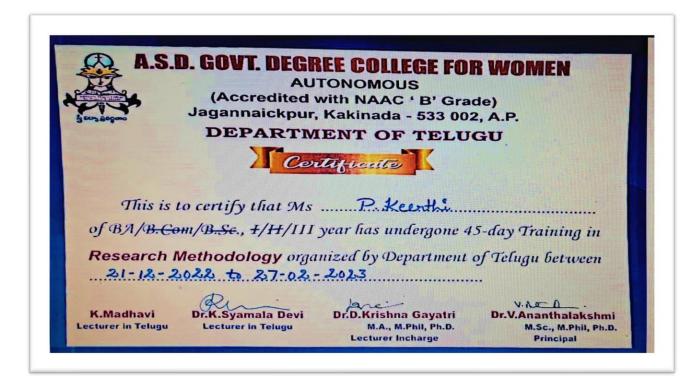

#### Method of implementation:

Department of Telugu Lecturers Dr.D.Krishna Gayatri, K.Madhavi and Dr.K.Syamala Devi teach this subject. *Telugu lo Parisodhana Paddhati written by Dr.Jayashankar* is the reference book for this course. After completition of this course exam will be conducted on this course for 50 marks. Successful students get certificates. In 3<sup>rd</sup> year- 6<sup>th</sup> semester, students have to go for long term internship. After internship programme students will be able to prepare project work report independently.