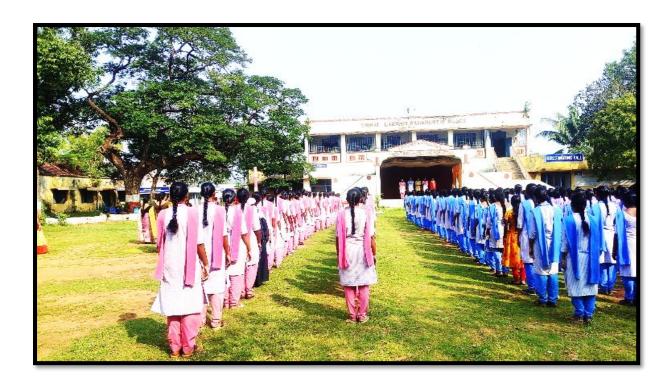

### **Telugu Poem Recitation at College Assembly**

Every day one student recites a poem and explains its meaning during the College Assembly.