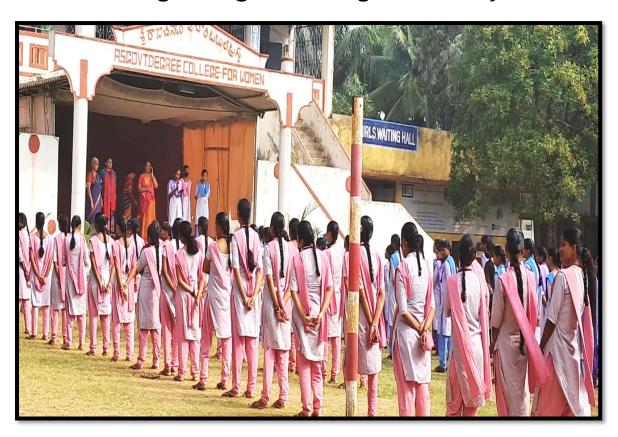

### **Telugu Poem Recitation at College Assembly**

Every day one student recites a poem and explains its meaning during the College Assembly.