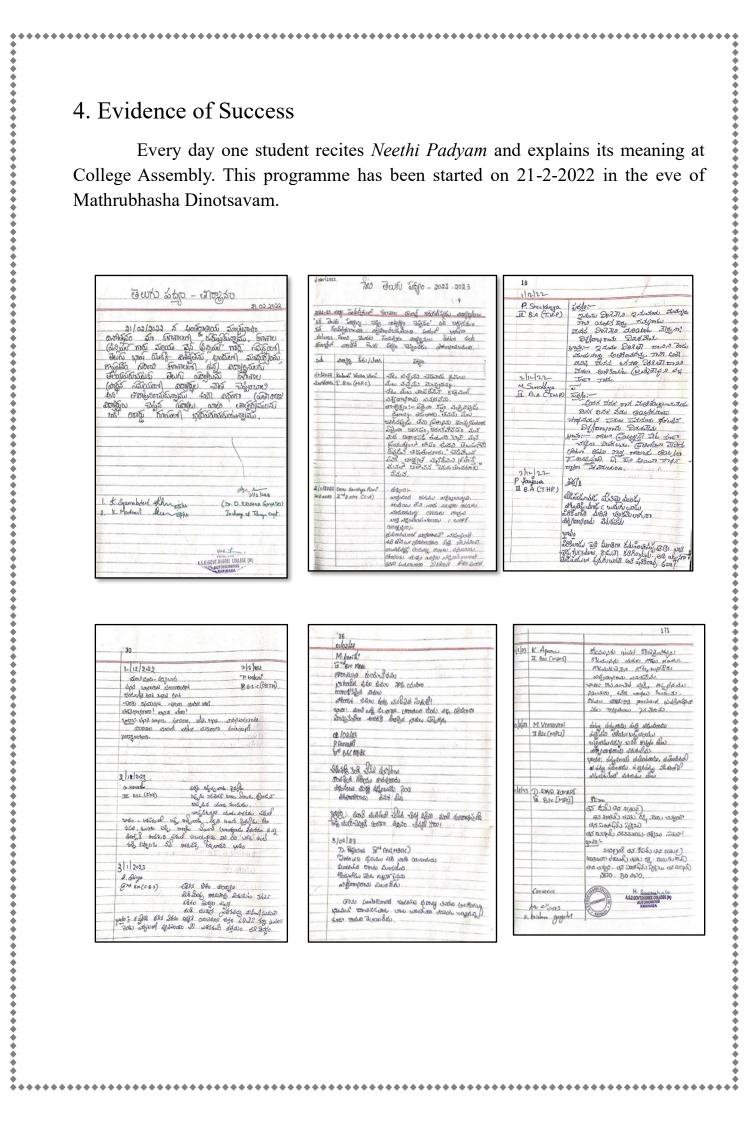

### **Telugu Poem Recitation at College Assembly**

Every day one student recites a poem and explains its meaning during the College Assembly.