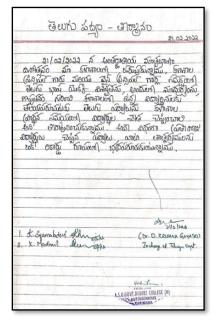

### **Telugu Poem Recitation at College Assembly**

Every day one student recites a poem and explains its meaning during the College Assembly.