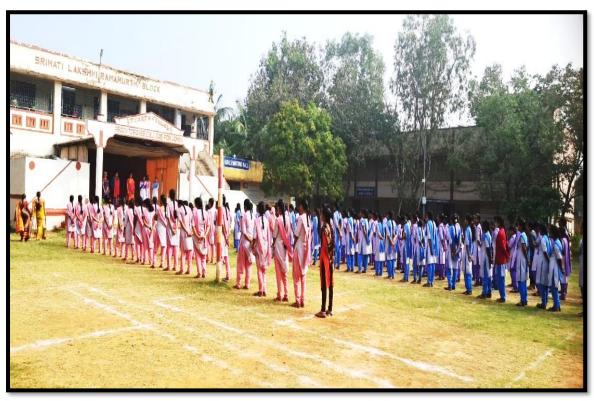

### **Telugu Poem Recitation at College Assembly**

Every day one student recites a poem and explains its meaning during the College Assembly.