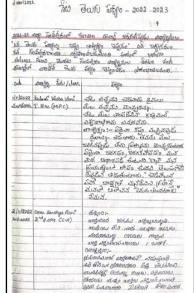

### **Telugu Poem Recitation at College Assembly**

Every day one student recites a poem and explains its meaning during the College Assembly.