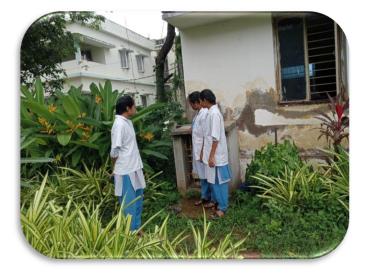

## **Pic: Experimental learning**

Pic: Project based learning

**Pic: Experiential learning** 

Field Trips to Biofertilizers Laboratory, Govt. of AP, Samalkot

Field Trips to SIFT Laboratory, Kakinada

Industrial Visit to Spices Research station, Pandirimamidi