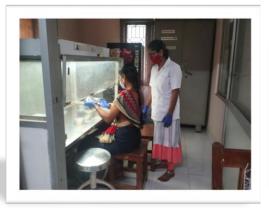

## A.S.D GOVT. DEGREE COLLEGE FOR WOMEN (A), Kakinada DEPARTMENT OF MICROBIOLOGY

Integration of ICT & RBPT Teaching, learning & Evaluation processes

Fig: Use of Digital Class room for Teaching