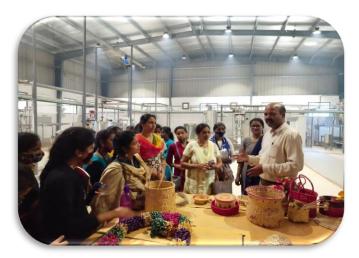

## A.S.D GOVT. DEGREE COLLEGE FOR WOMEN (A), Kakinada DEPARTMENT OF MICROBIOLOGY

Integration of ICT & RBPT Teaching, learning & Evaluation processes

Fig: Use of Digital Class room for Teaching

## **Pic: Experimental learning**

Pic: Project based learning

**Pic: Experiential learning** 

Field Trips to Biofertilizers Laboratory, Govt. of AP, Samalkot

Field Trips to SIFT Laboratory, Kakinada

Industrial Visit to Spices Research station, Pandirimamidi