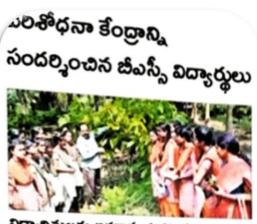

విద్యాల్థినులకు లవగాపాన కల్పిస్తున్న దాక్టర్ రామానందం

అంబాజీపేట: అంబాజీపేట దాక్టర్ వైఎస్సార్ ఉద్యాన విశ్వవిద్యాలయం, ఉద్యాన పరిశోధన కేంద్రంను కాకినాడ జగన్నాయక్షూర్ అన్నవరం సత్యదేవ ప్రభుత్వ ఉమెన్స్ కాలేజీకు చెందిన బీఎన్సీ ద్వితీయ. తృతీయ సంవత్సర విద్యార్యలు శనివారం సందర్శించారు. పరిశోధన కేంద్రం అధిపతి దాక్టర్ జి.రామానందం కొబ్బరి రకాలు, గుణగణాలు, నాణ్యమైన మొక్కల ప్రవర్తనం, అధిక దిగుబడులకు సమ్మగ సేద్య పద్ధతులు, అంతర పంటలు, ఇతర అంశాలపై అవగాహన కల్పించారు. ఎంటమాలజీ అసిస్టెంట్ ప్రొఫెసర్ కాకర్ కె.అరుణ పాల్గొన్నారు. Online Quiz Quizizz.com