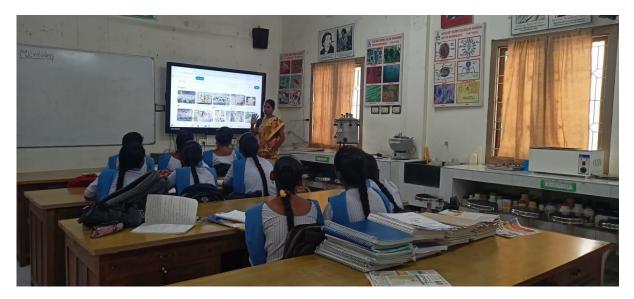

## A.S.D GOVT. DEGREE COLLEGE FOR WOMEN (A), Kakinada DEPARTMENT OF MICROBIOLOGY

Integration of ICT & RBPT Teaching, learning & Evaluation processes

Fig: Use of Digital Class room for Teaching