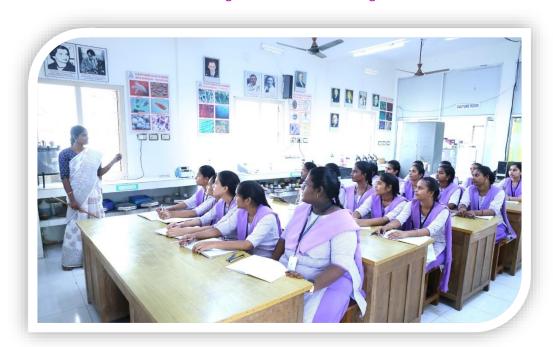

## A.S.D. GOVT. DEGREE COLLEGE FOR WOMEN (A), Kakinada

## **DEPARTMENT OF MICROBIOLOGY**

#### STRENGTHS OF THE DEPARTMENT

- 1. Use of ICT enabled class rooms with
- Digital Board
- LCD projector
- Computers -2
- 2. Departmental Library with Good number of Books
- 3. Department have well equipped laboratory & one Culture Room



Microbiology Laboratory with culture room



**Culture Media Preparation** 



Sample placing in Water bath



Students operating Hot Air Oven



Students operating Bacteriological Incubator



Demonstrating Inoculation in Laminar Air Flow



Students at Colony Counter



Students operating Colorimeter





## ICT - Digital Class room Teaching







# List of Equipment in Microbiology Laboratory

| S.NO | Instrument                 | Number |
|------|----------------------------|--------|
| 1    | Auto clave                 | 1      |
| 2    | Incubator                  | 1      |
| 3    | Table top Centrifuge       | 1      |
| 4    | Chromatography Chamber     | 1      |
| 5    | Calorimeter                | 1      |
| 6    | Laminar Air Flow chamber   | 1      |
| 7    | Haemocytometers            | 8      |
| 8    | Haemometers                | 2      |
| 9    | Hot air oven               | 1      |
| 10   | Rotatory Shaker            | 1      |
| 11   | Oil immersion microscopes  | 8      |
| 12   | BOD Incubator              | 1      |
| 13   | Refrigerator – Double Door | 1      |
| 14   | Simple microscopes         | 3