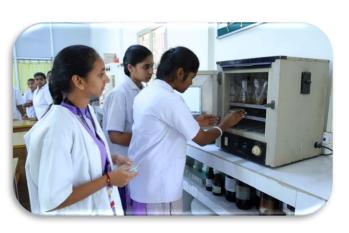

Microbiology Laboratory with culture room

**Culture Media Preparation** 

Sample placing in Water bath

Students operating Hot Air Oven

Students operating Bacteriological Incubator

Demonstrating Inoculation in Laminar Air Flow