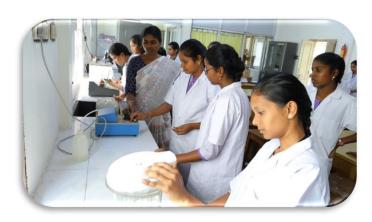

Microbiology Laboratory with culture room

**Culture Media Preparation** 

Sample placing in Water bath

Students operating Hot Air Oven

Students operating Bacteriological Incubator

Demonstrating Inoculation in Laminar Air Flow