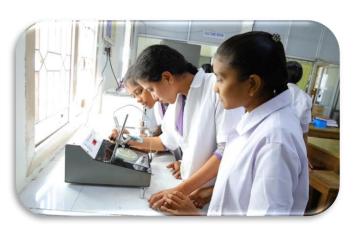

## A.S.D. GOVT. DEGREE COLLEGE FOR WOMEN (A), Kakinada

## **DEPARTMENT OF MICROBIOLOGY**

#### STRENGTHS OF THE DEPARTMENT

- 1. Use of ICT enabled class rooms with
- Digital Board
- LCD projector
- Computers -2
- 2. Departmental Library with Good number of Books
- 3. Department have well equipped laboratory & one Culture Room



Microbiology Laboratory with culture room



**Culture Media Preparation** 



Sample placing in Water bath



Students operating Hot Air Oven



Students operating Bacteriological Incubator



Demonstrating Inoculation in Laminar Air Flow



Students at Colony Counter



Students operating Colorimeter





## ICT - Digital Class room Teaching







# List of Equipment in Microbiology Laboratory

| S.NO | Instrument                 | Number |
|------|----------------------------|--------|
| 1    | Auto clave                 | 1      |
| 2    | Incubator                  | 1      |
| 3    | Table top Centrifuge       | 1      |
| 4    | Chromatography Chamber     | 1      |
| 5    | Calorimeter                | 1      |
| 6    | Laminar Air Flow chamber   | 1      |
| 7    | Haemocytometers            | 8      |
| 8    | Haemometers                | 2      |
| 9    | Hot air oven               | 1      |
| 10   | Rotatory Shaker            | 1      |
| 11   | Oil immersion microscopes  | 8      |
| 12   | BOD Incubator