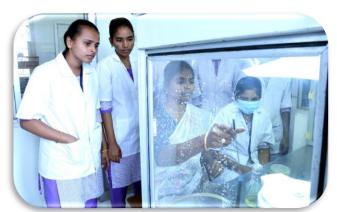

Microbiology Laboratory with culture room

**Culture Media Preparation** 

Sample placing in Water bath

Students operating Hot Air Oven

Students operating Bacteriological Incubator

Demonstrating Inoculation in Laminar Air Flow