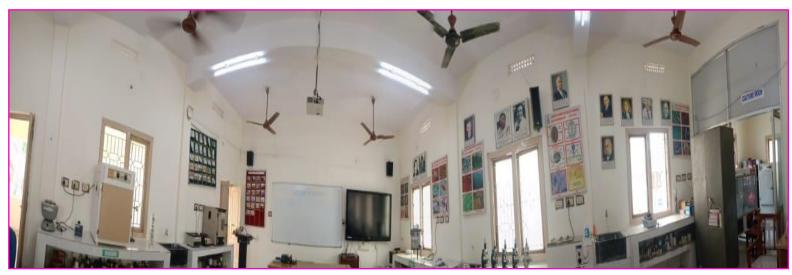

## A.S.D. GOVT. DEGREE COLLEGE FOR WOMEN (A), Kakinada

## **DEPARTMENT OF MICROBIOLOGY**

#### STRENGTHS OF THE DEPARTMENT

- 1. Use of ICT enabled class rooms with
- Digital Board
- LCD projector
- Computers -2
- 2. Departmental Library with Good number of Books
- 3. Department have well equipped laboratory & one Culture Room



Microbiology Laboratory with culture room



**Culture Media Preparation** 



Sample placing in Water bath



Students operating Hot Air Oven



Students operating Bacteriological Incubator



Demonstrating Inoculation in Laminar Air Flow



Students at Colony Counter



Students operating Colorimeter





## ICT - Digital Class room Teaching







# List of Equipment in Microbiology Laboratory

| S.NO | Instrument                 | Number |
|------|----------------------------|--------|
| 1    | Auto clave                 | 1      |
| 2    | Incubator                  | 1      |
| 3    | Table top Centrifuge       | 1      |
| 4    | Chromatography Chamber     | 1      |
| 5    | Calorimeter                | 1      |
| 6    | Laminar Air Flow chamber   | 1      |
| 7    | Haemocytomet