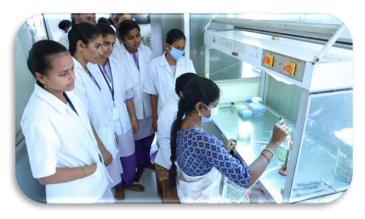

Microbiology Laboratory with culture room

**Culture Media Preparation** 

Sample placing in Water bath

Students operating Hot Air Oven

Students operating Bacteriological Incubator

Demonstrating Inoculation in Laminar Air Flow