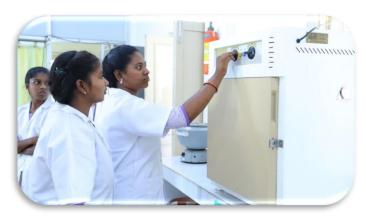

Microbiology Laboratory with culture room

**Culture Media Preparation** 

Sample placing in Water bath

Students operating Hot Air Oven

Students operating Bacteriological Incubator

Demonstrating Inoculation in Laminar Air Flow