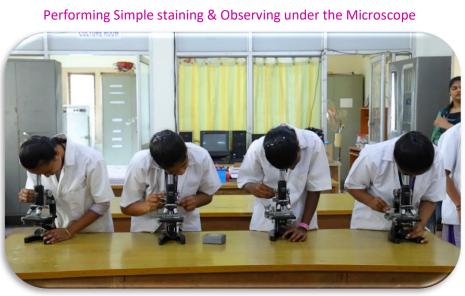

Microbiology Laboratory with culture room

**Culture Media Preparation** 

Sample placing in Water bath

Students operating Hot Air Oven

Students operating Bacteriological Incubator

Demonstrating Inoculation in Laminar Air Flow