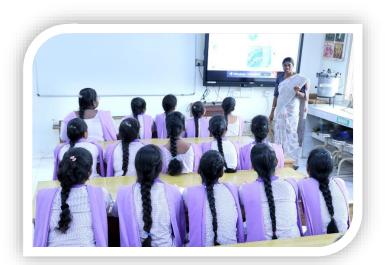

## A.S.D. GOVT. DEGREE COLLEGE FOR WOMEN (A), Kakinada

## **DEPARTMENT OF MICROBIOLOGY**

#### STRENGTHS OF THE DEPARTMENT

- 1. Use of ICT enabled class rooms with
- Digital Board
- LCD projector
- Computers -2
- 2. Departmental Library with Good number of Books
- 3. Department have well equipped laboratory & one Culture Room



Microbiology Laboratory with culture room



**Culture Media Preparation** 



Sample placing in Water bath



Students operating Hot Air Oven



Students operating Bacteriological Incubator



Demonstrating Inoculation in Laminar Air Flow



Students at Colony Counter



Students operating Colorimeter





## ICT - Digital Class room Teaching







# List of Equipment in Microbiology Laboratory

| S.NO | Instrument                 | Number |
|------|----------------------------|--------|
| 1    | Auto clave                 | 1      |
| 2    | Incubator                  | 1      |
| 3    | Table top Centrifuge       | 1      |
| 4    | Chromatography Chamber     | 1      |
| 5    | Calorimeter                | 1      |
| 6    | Laminar Air Flow chamber   | 1      |
| 7    | Haemocytometers            | 8      |
| 8    | Haemometers                | 2      |
| 9    | Hot air oven               | 1      |
| 10   | Rotatory Shaker            | 1      |
| 11   | Oil immersion microscopes  | 8      |
| 12   | BOD Incubator              | 1      |
| 13   | Refrigerator – Double Door | 1      |
| 14   | Simple microscopes         | 3