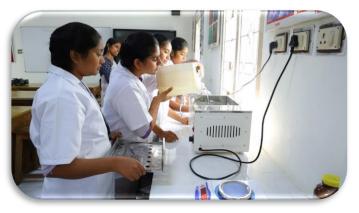

Microbiology Laboratory with culture room

**Culture Media Preparation** 

Sample placing in Water bath

Students operating Hot Air Oven

Students operating Bacteriological Incubator

Demonstrating Inoculation in Laminar Air Flow