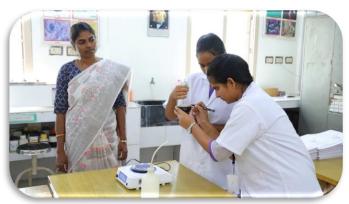

Microbiology Laboratory with culture room

**Culture Media Preparation** 

Sample placing in Water bath

Students operating Hot Air Oven

Students operating Bacteriological Incubator

Demonstrating Inoculation in Laminar Air Flow