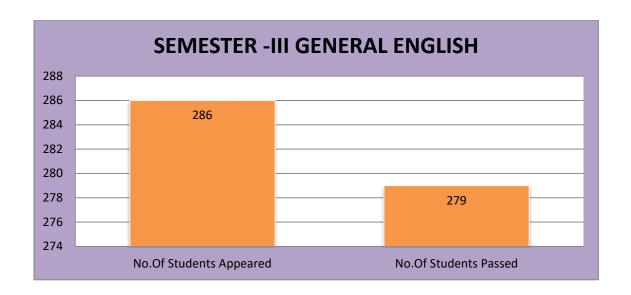

#### RESULT ANALYSIS

|          | RESULT ANALYSIS |               |                                         |                               |                               |                             |             |  |  |  |  |
|----------|-----------------|---------------|-----------------------------------------|-------------------------------|-------------------------------|-----------------------------|-------------|--|--|--|--|
| Semester | Group           | Paper<br>code | Title of the paper                      | No.Of<br>Students<br>enrolled | No.Of<br>Students<br>Appeared | No.Of<br>Students<br>Passed | Percentage% |  |  |  |  |
| Sem III  | B.Com<br>C.A    | ENG20301      | A Course in<br>Conversational<br>Skills | 40                            | 40                            | 40                          | 100%        |  |  |  |  |
| Sem III  | СВМВ            | ENG20301      | A Course in<br>Conversational<br>Skills | 11                            | 11                            | 11                          | 100%        |  |  |  |  |
| Sem III  | CZAqt           | ENG20301      | A Course in<br>Conversational<br>Skills | 13                            | 13                            | 13                          | 100%        |  |  |  |  |
| Sem III  | СВНС            | ENG20302      | A Course in<br>Conversational<br>Skills | 12                            | 12                            | 12                          | 100&        |  |  |  |  |
| Sem III  | H.Sc            | ENG20303      | A Course in<br>Conversational<br>Skills | 6                             | 6                             | 6                           | 100%        |  |  |  |  |
| Sem III  | HEP             | ENG20301      | A Course in<br>Conversational<br>Skills | 27                            | 27                            | 25                          | 92.59%      |  |  |  |  |
| Sem III  | CBZ             | ENG20301      | A Course in<br>Conversational<br>Skills | 48                            | 48                            | 48                          | 100%        |  |  |  |  |
| Sem III  | B.Com<br>E.M    | ENG20301      | A Course in<br>Conversational<br>Skills | 67                            | 65                            | 60                          | 92.31%      |  |  |  |  |
| Sem III  | MPC             | ENG20301      | A Course in<br>Conversational<br>Skills | 12                            | 12                            | 12                          | 100%        |  |  |  |  |
| Sem III  | MPCs            | ENG20301      | A Course in<br>Conversational<br>Skills | 43                            | 43                            | 43                          | 100%        |  |  |  |  |
| Sem III  | MSCs            | ENG20301      | A Course in<br>Conversational<br>Skills | 9                             | 9                             | 9                           | 100%        |  |  |  |  |
|          |                 |               | OVERALL %                               | 288                           | 286                           | 279                         | 97.55%      |  |  |  |  |