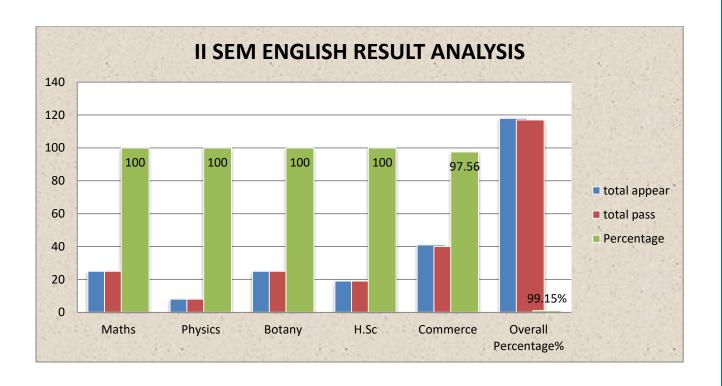

#### B.N.Prathyusha II SEMESTER ENGLISH RESULT ANALYSIS 2023-24

|      |                     |         | total      | total  |            |            |
|------|---------------------|---------|------------|--------|------------|------------|
| S.No | Section             | Subject | registered | appear | total pass | Percentage |
| 1    | Maths               | English | 25         | 25     | 25         | 100        |
| 2    | Physics             | English | 8          | 8      | 8          | 100        |
| 3    | Botany              | English | 25         | 25     | 25         | 100        |
| 4    | H.Sc                | English | 20         | 19     | 19         | 100        |
| 5    | Commerce            | English | 41         | 41     | 40         | 97.56      |
|      | Overall Percentage% |         |            |        |            |            |
|      |                     | _       | 119        | 118    | 117        | 99.15%     |