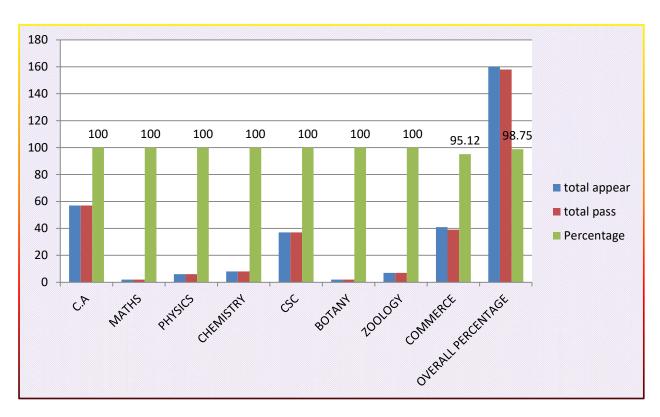

#### ILSEMESTER BUSINESS WRITING RESULT ANALYSIS 2023-24

|      | II SEIVIESTER BUSINESS WRITING RESULT ANALTSIS 2025-24 |         |            |        |            |            |  |  |  |  |
|------|--------------------------------------------------------|---------|------------|--------|------------|------------|--|--|--|--|
|      |                                                        |         | total      | total  |            |            |  |  |  |  |
| S.No | Section                                                | Subject | registered | appear | total pass | Percentage |  |  |  |  |
| 1    | C.A                                                    | B.W     | 59         | 57     | 57         | 100        |  |  |  |  |
| 2    | MATHS                                                  | B.W     | 2          | 2      | 2          | 100        |  |  |  |  |
| 3    | PHYSICS                                                | B.W     | 7          | 6      | 6          | 100        |  |  |  |  |
| 4    | CHEMISTRY                                              | B.W     | 8          | 8      | 8          | 100        |  |  |  |  |
| 5    | CSC                                                    | B.W     | 37         | 37     | 37         | 100        |  |  |  |  |
| 6    | BOTANY                                                 | B.W     | 2          | 2      | 2          | 100        |  |  |  |  |
| 7    | ZOOLOGY                                                | B.W     | 7          | 7      | 7          | 100        |  |  |  |  |
| 8    | COMMERCE                                               | B.W     | 41         | 41     | 39         | 95.12      |  |  |  |  |
|      | Overall Percen                                         |         |            |        |            |            |  |  |  |  |
|      |                                                        | _       | 163        | 160    | 158        | 98.75%     |  |  |  |  |