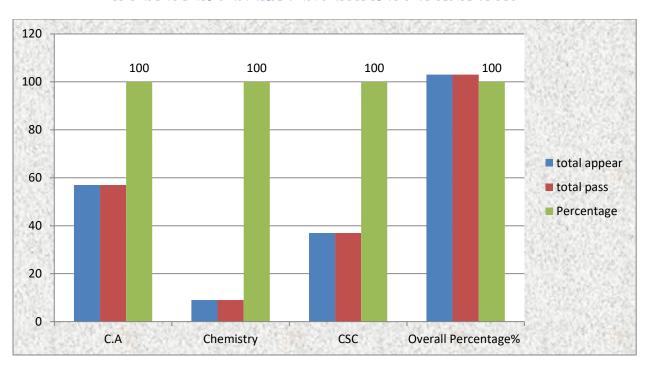

#### **BUSINESS WRITING RESULT ANALYSIS**

| A    | A.S.D.GOVERNMENT DEGREE COLLEGE FOR WOMEN AUTONOMOUS, |          |              |            |            |            |  |  |  |  |  |
|------|-------------------------------------------------------|----------|--------------|------------|------------|------------|--|--|--|--|--|
|      | KAKINADA                                              |          |              |            |            |            |  |  |  |  |  |
|      | DEPARTMENT OF ENGLISH                                 |          |              |            |            |            |  |  |  |  |  |
|      | Dr.P.SANJOTHA                                         | II SEMES | STER ENGLISH | H RESULT A | NALYSIS 20 | 23-24      |  |  |  |  |  |
|      |                                                       |          | total        | total      |            |            |  |  |  |  |  |
| S.No | Section                                               | Subject  | registered   | appear     | total pass | Percentage |  |  |  |  |  |
| 1    | C.A                                                   | English  | 59           | 57         | 57         | 100        |  |  |  |  |  |
| 2    | Chemistry                                             | English  | 9            | 9          | 9          | 100        |  |  |  |  |  |
| 3    | CSC                                                   | English  | 37           | 37         | 37         | 100        |  |  |  |  |  |
|      | Overall Percentage%                                   |          |              |            |            |            |  |  |  |  |  |
|      |                                                       |          | 105          | 103        | 103        | 100%       |  |  |  |  |  |