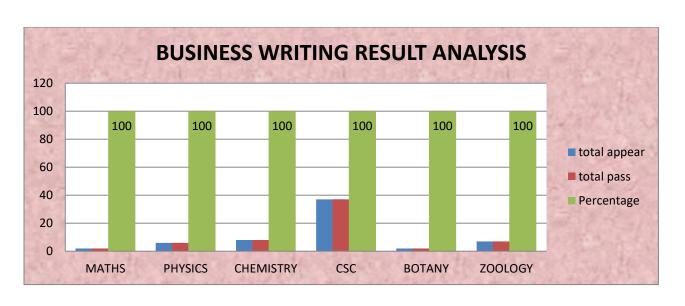

#### B.N.Prathyusha II SEMESTER BUSINESS WRITING RESULT ANALYSIS 2023-24

| S.No | Section             | Subject | total<br>registered | total<br>appear | total pass | Percentage |
|------|---------------------|---------|---------------------|-----------------|------------|------------|
| 1    | MATHS               | B.W     | 2                   | 2               | 2          | 100        |
| 2    | PHYSICS             | B.W     | 7                   | 6               | 6          | 100        |
| 3    | CHEMISTRY           | B.W     | 8                   | 8               | 8          | 100        |
| 4    | CSC                 | B.W     | 37                  | 37              | 37         | 100        |
| 5    | BOTANY              | B.W     | 2                   | 2               | 2          | 100        |
| 6    | ZOOLOGY             | B.W     | 7                   | 7               | 7          | 100        |
|      | Overall Percentage% |         |                     |                 |            |            |
|      |                     |         | 63                  | 62              | 62         | 100%       |