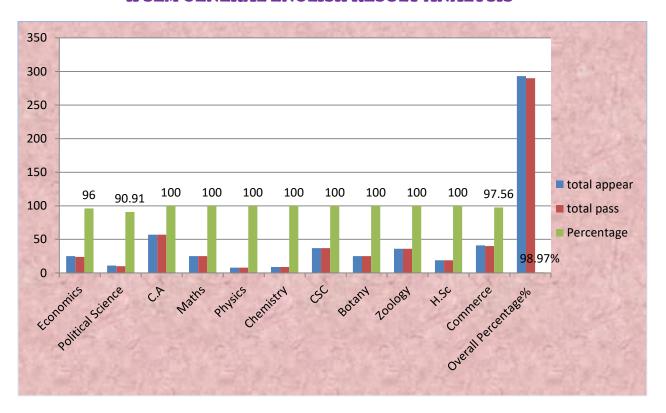

#### II SEMESTER ENGLISH RESULT ANALYSIS 2023-24

|      |                          |         | total      | total  |            |            |
|------|--------------------------|---------|------------|--------|------------|------------|
| S.No | Section                  | Subject | registered | appear | total pass | Percentage |
| 1    | <b>Economics</b>         | English | 26         | 25     | 24         | 96         |
| 2    | <b>Political Science</b> | English | 11         | 11     | 10         | 90.91      |
| 3    | C.A                      | English | 59         | 57     | 57         | 100        |
| 4    | Maths                    | English | 25         | 25     | 25         | 100        |
| 5    | Physics                  | English | 8          | 8      | 8          | 100        |
| 6    | Chemistry                | English | 9          | 9      | 9          | 100        |
| 7    | CSC                      | English | 37         | 37     | 37         | 100        |
| 8    | Botany                   | English | 25         | 25     | 25         | 100        |
| 9    | Zoology                  | English | 37         | 36     | 36         | 100        |
| 10   | H.Sc                     | English | 20         | 19     | 19         | 100        |
| 11   | Commerce                 | English | 41         | 41     | 40         | 97.56      |
|      | Overall Percen           |         |            |        |            |            |
|      |                          | _       | 298        | 293    | 290        | 98.97%     |