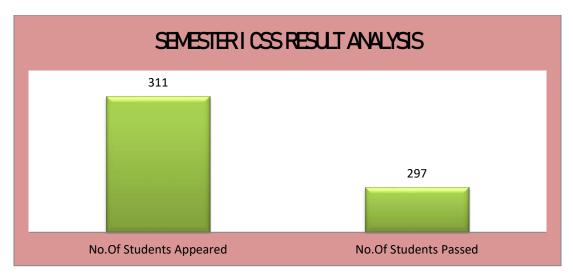

#### A.S.D GOVERNMENT COLLEGE FOR WOMEN AUTONOMOUS, KAKINADA **DEPARTMENT OF ENGLISH** 2023-2024 SEM I & III CS & PDL February **RESULT ANALYSIS** No.Of No.Of No.Of Student Title of the Students Semest Student Percentage Group Paper code % Appeare er paper enrolle Passed d d B.Com Communication CS23101SC 97% Sem I 62 62 60 C.A Skills Communication CS23101SC Sem I 26 26 100% 26 Skills Maths Communication Sem I CS23101SC 9 9 9 100% Skills **Physics** Communication CS23101SC 9 9 Sem I 10 100% Skills Chemistry Economic Communication Sem I s CS23101SC Skills 27 26 20 76.92% Communication Sem I **Politics** CS23101SC Skills 14 14 14 100% Communication Zoology CS23101SC Skills 39 37 37 Sem I 100% Communication CS23101SC Skills Sem I **Botany** 27 26 24 92.31% Computer Communication Sem I CS23101SC 37 37 36 97.30% Science Skills Home Communication CS23101SC 20 20 19 95.00% Sem I Science Skills Communication B.Com CS23101SC 45 95.56% Sem I 46 43 E.M Skills 317 311 297 95.49% Overall % Personality B.Com Sem III PDL20302L Development & 40 40 40 C.A Leadership 100% Personality Development & Sem III CBZ PDL20302L Leadership 48 48 43 89.58% Personality