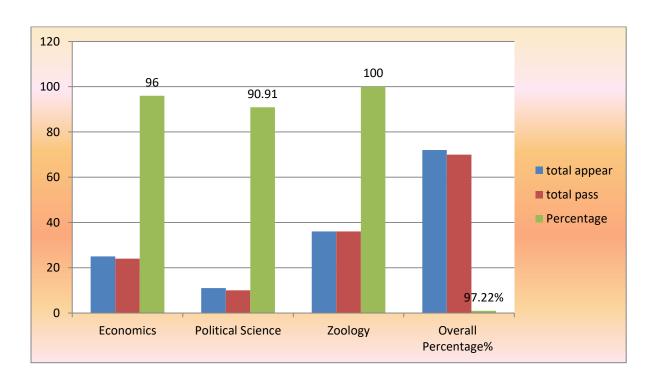

#### Dr.P.Santhi II SEMESTER ENGLISH RESULT ANALYSIS 2023-24

|      |                          |         | total      | total  |            |            |
|------|--------------------------|---------|------------|--------|------------|------------|
| S.No | Section                  | Subject | registered | appear | total pass | Percentage |
| 1    | Economics                | English | 26         | 25     | 24         | 96         |
| 2    | <b>Political Science</b> | English | 11         | 11     | 10         | 90.91      |
| 3    | Zoology                  | English | 37         | 36     | 36         | 100        |
|      | Overall Percentage%      |         |            |        |            |            |
|      |                          |         | 74         | 72     | 70         | 97.22%     |