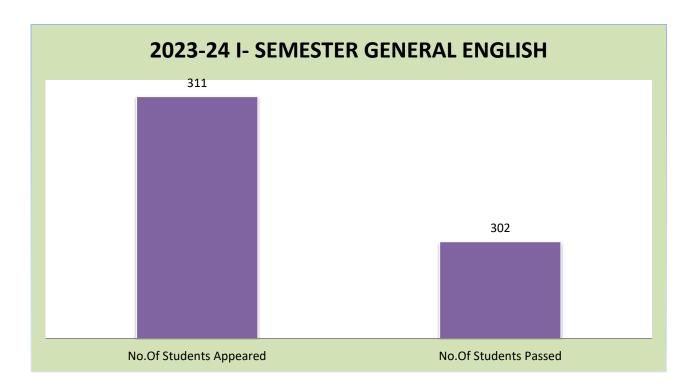

#### RESULT ANALYSIS

| Semester | Group               | Paper<br>code | Title of the paper                              | No.Of<br>Students<br>enrolled | No.Of<br>Students<br>Appeared | No.Of<br>Students<br>Passed | Percentage% |
|----------|---------------------|---------------|-------------------------------------------------|-------------------------------|-------------------------------|-----------------------------|-------------|
| Sem I    | B.Com<br>C.A        | ENG23101      | A Course in<br>Communication<br>and Soft Skills | 62                            | 62                            | 62                          | 100%        |
| Sem I    | Maths               | ENG23101      | A Course in<br>Communication<br>and Soft Skills | 26                            | 26                            | 26                          | 100%        |
| Sem I    | Physics             | ENG23101      | A Course in<br>Communication<br>and Soft Skills | 9                             | 9                             | 9                           | 100%        |
| Sem I    | Chemistry           | ENG23101      | A Course in<br>Communication<br>and Soft Skills | 10                            | 9                             | 9                           | 100%        |
| Sem I    | Economics           | ENG23101      | A Course in<br>Communication<br>and Soft Skills | 27                            | 26                            | 25                          | 96.15%      |
| Sem I    | Politics            | ENG23101      | A Course in<br>Communication<br>and Soft Skills | 14                            | 14                            | 12                          | 85.71%      |
| Sem I    | Zoology             | ENG23101      | A Course in<br>Communication<br>and Soft Skills | 39                            | 37                            | 36                          | 97.30%      |
| Sem I    | Botany              | ENG23101      | A Course in<br>Communication<br>and Soft Skills | 27                            | 26                            | 26                          | 100%        |
| Sem I    | Computer<br>Science | ENG23101      | A Course in<br>Communication<br>and Soft Skills | 37                            | 37                            | 37                          | 100%        |
| Sem I    | Home<br>Science     | ENG23101      | A Course in<br>Communication<br>and Soft Skills | 20                            | 20                            | 20                          | 100%        |
| Sem I    | B.Com<br>E.M        | ENG23101      | A Course in<br>Communication<br>and Soft Skills | 46                            | 45                            | 40                          | 88.89%      |
|          |                     |               | OVERALL %                                       | 317                           | 311                           | 302                         | 97%         |