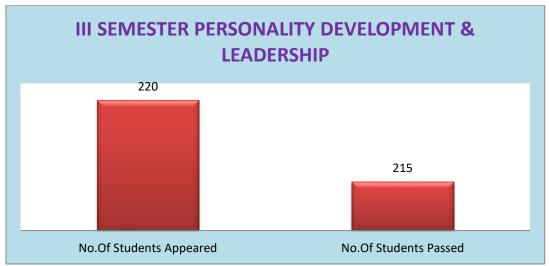

100%

Sem III

| Sem III | MPC   | PDL20302L | Personality<br>Development &<br>Leadership | 3   | 3   | 3   | 100%   |
|---------|-------|-----------|--------------------------------------------|-----|-----|-----|--------|
| Sem III | MPCs  | PDL20302L | Personality<br>Development &<br>Leadership | 15  | 15  | 15  | 100%   |
| Sem III | MSCs  | PDL20302L | Personality<br>Development &<br>Leadership | 6   | 6   | 6   | 100%   |
| Sem III | СВМВ  | PDL20302L | Personality<br>Development &<br>Leadership | 11  | 11  | 11  | 100%   |
| Sem III | CZAqt | PDL20302L | Personality<br>Development &<br>Leadership | 13  | 13  | 13  | 100%   |
| Sem III | СВНС  | PDL20302L | Personality<br>Development &<br>Leadership | 12  | 12  | 12  | 100%   |
| Sem III | HSc   | PDL20302L | Personality<br>Development &<br>Leadership | 6   | 6   | 6   | 100%   |
|         |       |           | Overall %                                  | 221 | 220 | 215 | 98.00% |