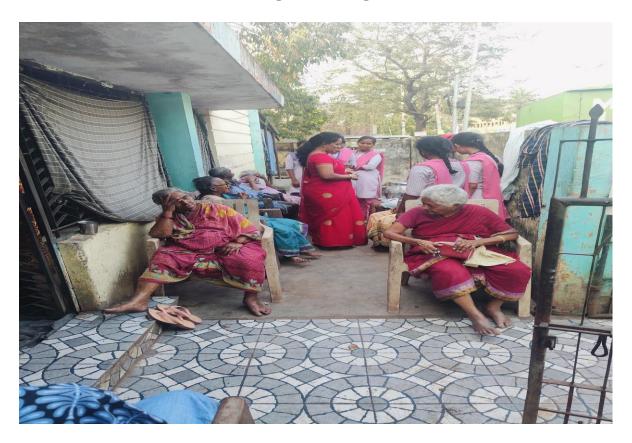

#### Faculty of Department of Botany & Dept of Mathematics near Administrative Bulding

Faculty and Students of Dept of Botany & Mathematics near Janavalli Old Age Home with groceries

Faculty & Students interacting with the Inmates of Old Age Home

Students distributing Fruits & groceries to the inmates