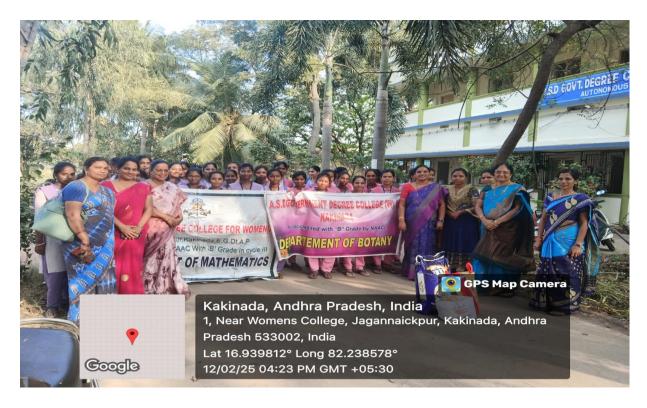

#### Faculty of Department of Botany & Dept of Mathematics near Administrative Bulding

Faculty and Students of Dept of Botany & Mathematics near Janavalli Old Age Home with groceries

Faculty & Students interacting with the Inmates of Old Age Home