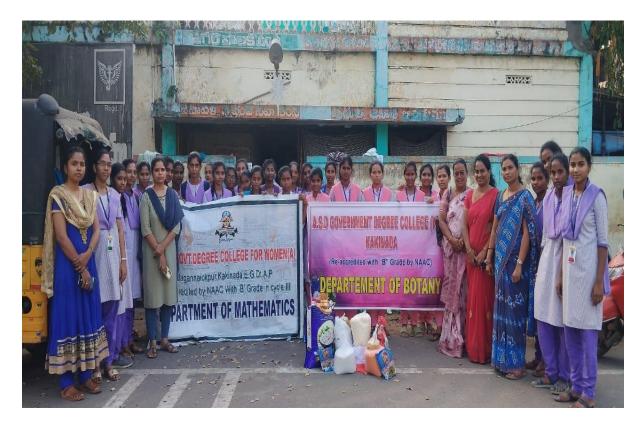

#### Faculty of Department of Botany & Dept of Mathematics near Administrative Bulding

Faculty and Students of Dept of Botany & Mathematics near Janavalli Old Age Home with groceries

Faculty & Students interacting with the Inmates of Old Age Home