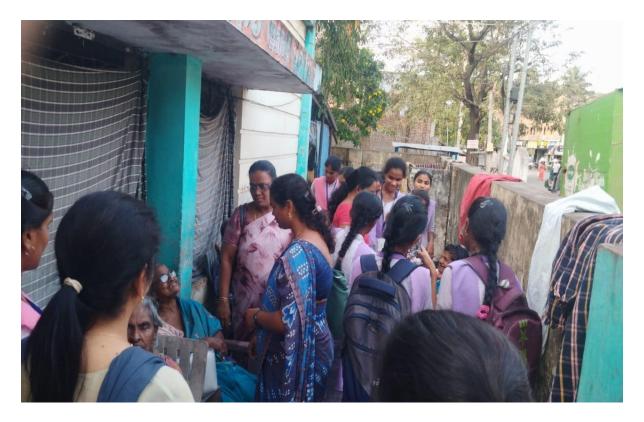

#### **ACTIVITY REGISTER FOR THE MONTH OF FEBRUARY 2025**

| Title of the Activity                | Visit to Old Age Home                                                         |
|--------------------------------------|-------------------------------------------------------------------------------|
|                                      |                                                                               |
| Date                                 | 12.02.2025                                                                    |
|                                      |                                                                               |
| Conducted by                         | Department of Botany & Horticulture                                           |
|                                      |                                                                               |
| Nature of Activity                   | Extension Activity                                                            |
| reactive of rectivity                |                                                                               |
| Number of Students Participated      | 35                                                                            |
| Brief Report on the Activity         | Faculty and students of Dept of Botany and                                    |
|                                      | Mathematics visited Janavalli old age home                                    |
|                                      | Jagannaickpur Kakinada and donated 35kgs                                      |
|                                      | of Rice, groceries and fruits to the inmates of                               |
|                                      | the old age home .The students interacted                                     |
|                                      | with the inmates of old age home                                              |
| Name of the Lecturer who planned and | Ms. K.N.V.S.N.Eswari                                                          |
| conducted the Activity               | Dr.M.Sulakshana                                                               |
|                                      | Mrs.N.Pushpa                                                                  |
| Signature of the Dept. Incharge /    | & prove                                                                       |
| Convenor of the Committee            | Department of kotany<br>Incharge in Botany<br>P. Govi Degree College for Work |
|                                      | KAKINADA                                                                      |
|                                      |                                                                               |
| Signature of the Principal           | V. NO O .<br>PRINCIPAL                                                        |
|                                      | A.S.D.GOVT.DEGREE COLLEGE (W                                                  |
|                                      | KAKINADA                                                                      |
| Remarks                              |                                                                               |
|                                      |                                                                               |

#### Faculty of Department of Botany & Dept of Mathematics near Administrative Bulding

Faculty and Students of Dept of Botany & Mathematics near Janavalli Old Age Home with groceries

Faculty & Students interacting with the Inmates of Old Age Home