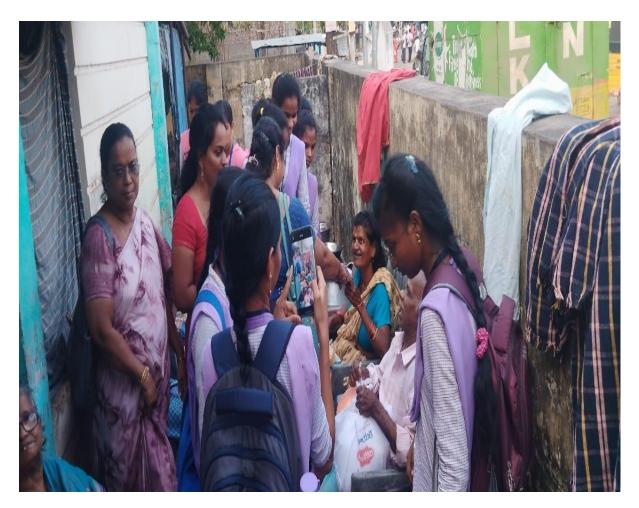

#### Faculty of Department of Botany & Dept of Mathematics near Administrative Bulding

Faculty and Students of Dept of Botany & Mathematics near Janavalli Old Age Home with groceries

Faculty & Students interacting with the Inmates of Old Age Home

Students distributing Fruits & groceries to the inmates