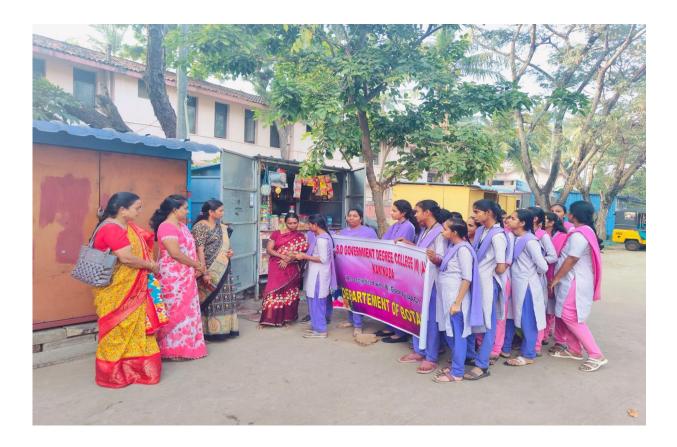

Faculty & Students of the Dept. participating in Medicinal Plant drive

Faculty & students bringing awareness among the public about Medicinal Plants

Faculty & students bringing awareness among the public about Medicinal Plants