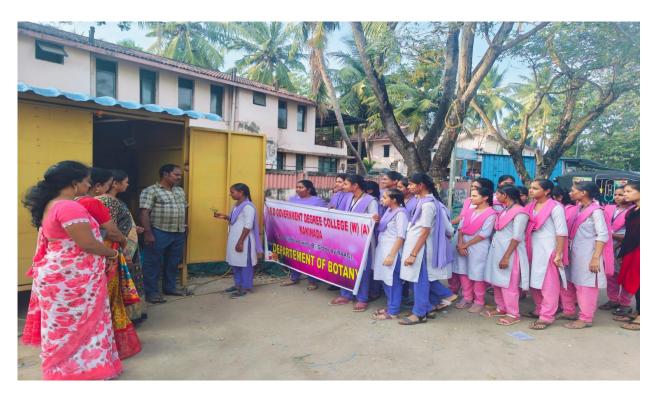

Faculty & Students of the Dept. participating in Medicinal Plant drive

Faculty & students bringing awareness among the public about Medicinal Plants

Faculty & students bringing awareness among the public about Medicinal Plants