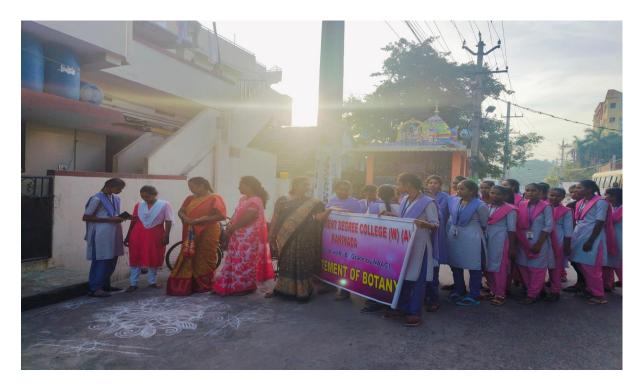

# MEDICINAL PLANT AWARENESS DRIVE

28-11-2024

Kakinada, 27.11.2024.

From K.N.V.S.N.ESWARI Incharge of the Dept of Botany A.S.D. Government Degree College(W),(A) Kakinada.

To The Principal, A.S.D. Government Degree College (W) (A), Kakinada.

Respected Madam,

I would like to bring to your notice that our Department is going to conduct medicinal plant drive on 27/11/2024 along with the students in the surrounding localty of the college to bring awareness on importance of medicinal plants . I request you to kindly give us permission to do the same.

### ACTIVITY REGISTER FOR THE MONTH OF NOVEMBER 2024

| Title of the Activity                                          | Medicinal Plant awareness Drive                                                                                                                                                                     |
|----------------------------------------------------------------|-----------------------------------------------------------------------------------------------------------------------------------------------------------------------------------------------------|
| Date                                                           | 28.11.2024                                                                                                                                                                                          |
| Conducted by                                                   | Department of Botany & Horticulture                                                                                                                                                                 |
| Nature of Activity                                             | Extension activity                                                                                                                                                                                  |
| Number of Students Participated                                | 20                                                                                                                                                                                                  |
| Brief Report on the Activity                                   | Faculty & students of the Department<br>visited the surrounding locality of the<br>college and brought awarenesss among the<br>public about the importance of locally<br>available medicinal plants |
| Name of the Lecturer who planned and conducted the Activity    | Ms. K.N.V.S.N.Eswari<br>Dr.M.Sulakshana<br>Mrs.N.Pushpa                                                                                                                                             |
| Signature of the Dept. Incharge /<br>Convenor of the Committee | Department of violany<br>Incharge in Botany<br>* D. Govi Degree College for Work<br>KAKNADA                                                                                                         |
| Signature of the Principal                                     | N. NO O<br>PRINCIPAL<br>A.S.D.GOVT.DEGREE COLLEGE (M/<br>AUTONOMOUS<br>KAKINADA                                                                                                                     |
| Remarks                                                        |                                                                                                                                                                                                     |

Faculty & Students of the Dept. participating in Medicinal Plant drive

Faculty & students bringing awareness among the public about Medicinal Plants

Faculty & students bringing awareness among the public about Medicinal Plants