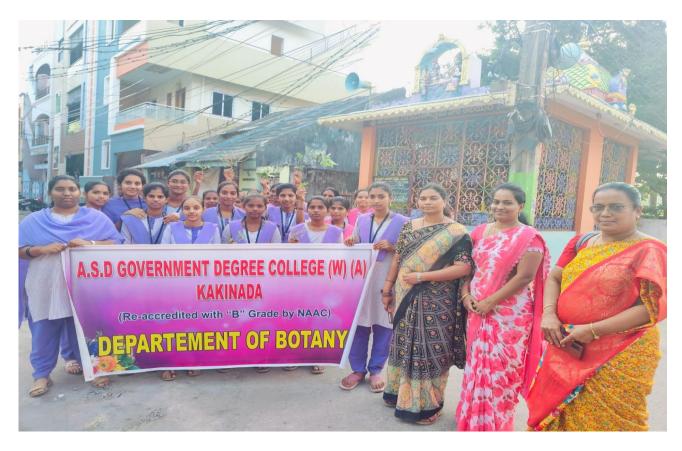

Faculty & Students of the Dept. participating in Medicinal Plant drive

Faculty & students bringing awareness among the public about Medicinal Plants

Faculty & students bringing awareness among the public about Medicinal Plants