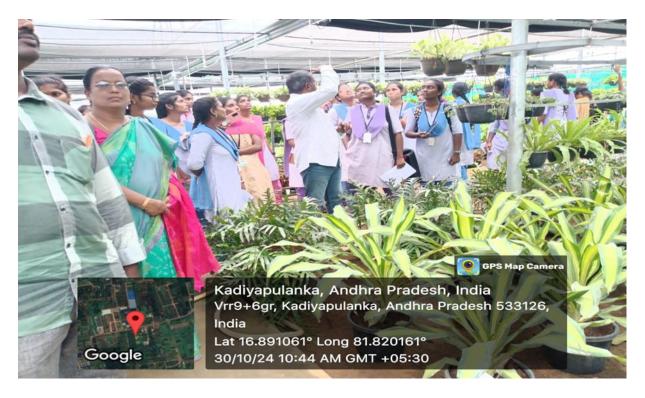

Dr.P.RamaKrishna M.D.of P.N.R.Satyadeva Nursery Kadiyam explaining about Various plants available in Nursery

Dr.P.RamaKrishna M.D.of P.N.R.Satyadeva Nursery Kadiyam explaining about Poly house to the Students