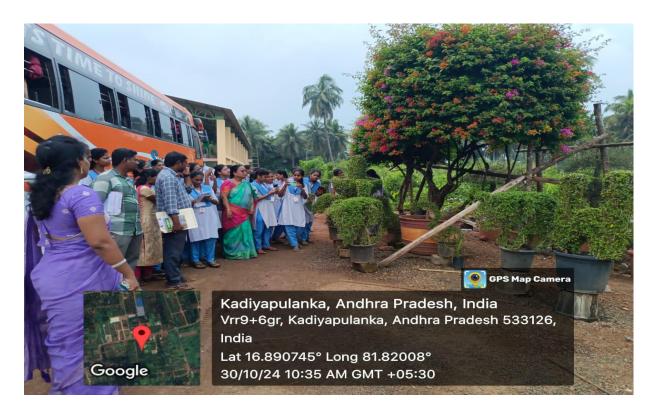

Faculty and Students visiting Viveka Nursery and Sri Venkata Srinivasa Nursery in Kadiyam

Faculty and Students visiting Andhra Pradesh State Forest Training Centre Rajahmahendravaram

Mrs.N.Pushpa Lecturer in Botany explaining about Seed Processing Technology