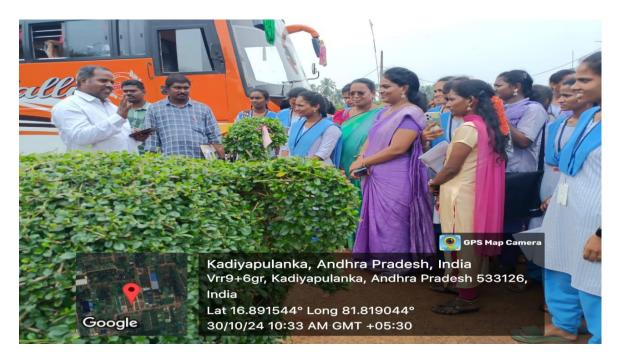

Faculty and Students visiting Viveka Nursery and Sri Venkata Srinivasa Nursery in Kadiyam

Faculty and Students visiting Andhra Pradesh State Forest Training Centre Rajahmahendravaram

Mrs.N.Pushpa Lecturer in Botany explaining about Seed Processing Technology