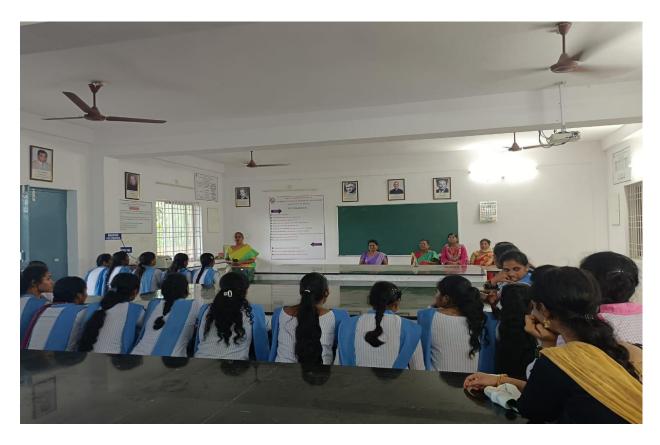

Dr.Padmavathi Head, Dept of Botany of Adikavi Nannaya University interacting with the students

Faculty and Students Visiting Dr.B.R.Ambedkar Central Library in Adikavi Nannaya University Rajahmahendravaram