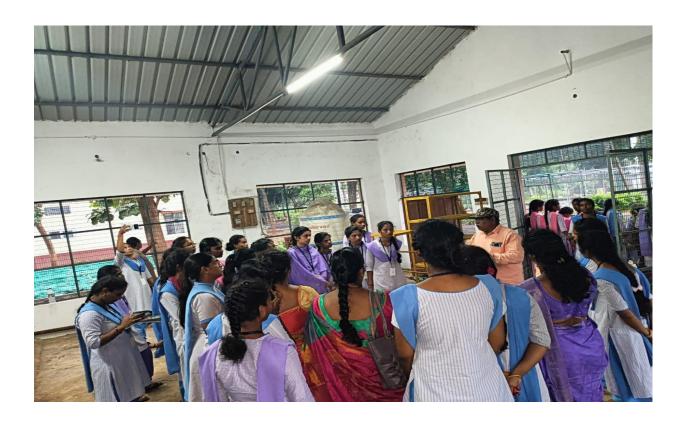

Faculty and Students visiting Viveka Nursery and Sri Venkata Srinivasa Nursery in Kadiyam

Faculty and Students visiting Andhra Pradesh State Forest Training Centre Rajahmahendravaram

Mrs.N.Pushpa Lecturer in Botany explaining about Seed Processing Technology