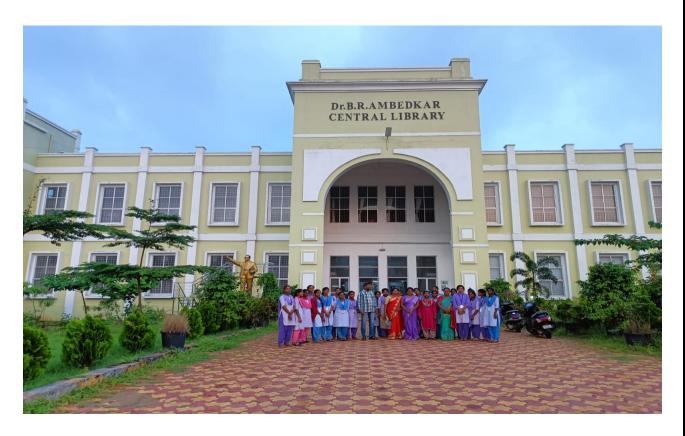

Dr.Padmavathi Head, Dept of Botany of Adikavi Nannaya University interacting with the students

Faculty and Students Visiting Dr.B.R.Ambedkar Central Library in Adikavi Nannaya University Rajahmahendravaram