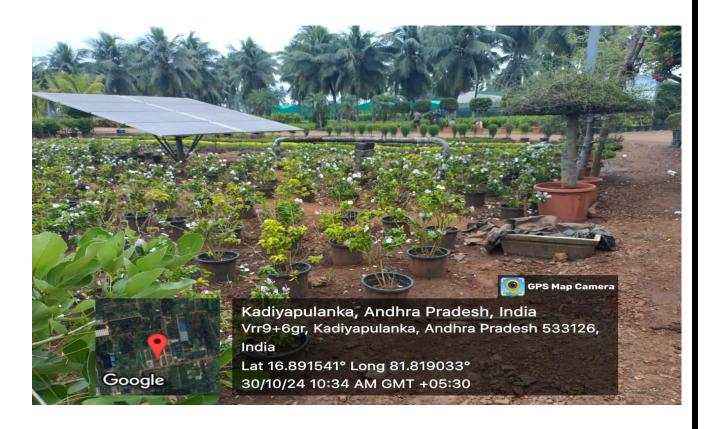

Pond Ecosystem in P.N.R.Satya Deva Nursery

Mr.P.Suresh Explaining about Topiary to Students

**Green House in Satya Deva Nursery** 

Mr.R.Ramana of Satya Deva Nursery explaining about Grafting Techniques to the Students