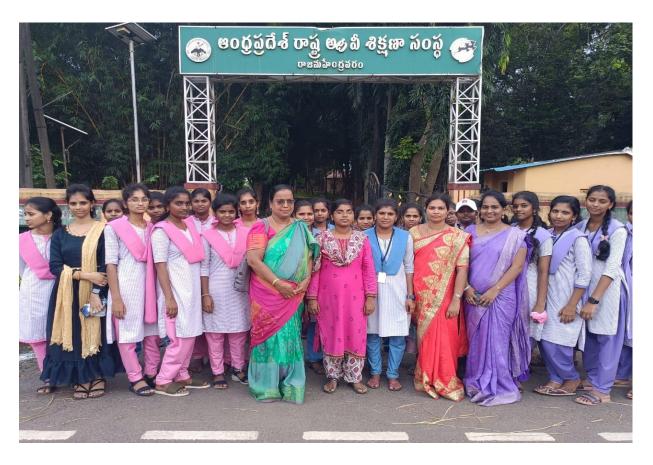

Faculty and Students visiting Viveka Nursery and Sri Venkata Srinivasa Nursery in Kadiyam

Faculty and Students visiting Andhra Pradesh State Forest Training Centre Rajahmahendravaram

Mrs.N.Pushpa Lecturer in Botany explaining about Seed Processing Technology