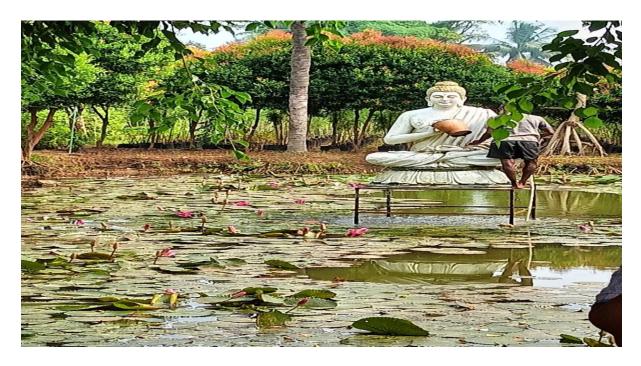

Pond Ecosystem in P.N.R.Satya Deva Nursery

Mr.P.Suresh Explaining about Topiary to Students

**Green House in Satya Deva Nursery** 

Mr.R.Ramana of Satya Deva Nursery explaining about Grafting Techniques to the Students