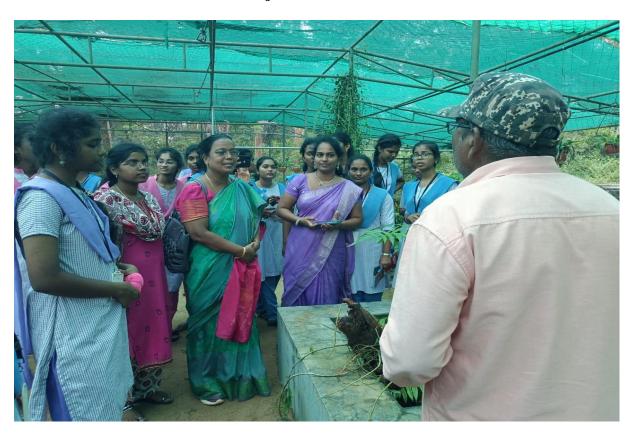

Dr.P.RamaKrishna M.D.of P.N.R.Satyadeva Nursery Kadiyam explaining about Various plants available in Nursery

Dr.P.RamaKrishna M.D.of P.N.R.Satyadeva Nursery Kadiyam explaining about Poly house to the Students

Pond Ecosystem in P.N.R.Satya Deva Nursery

Mr.P.Suresh Explaining about Topiary to Students

**Green House in Satya Deva Nursery** 

Mr.R.Ramana of Satya Deva Nursery explaining about Grafting Techniques to the Students