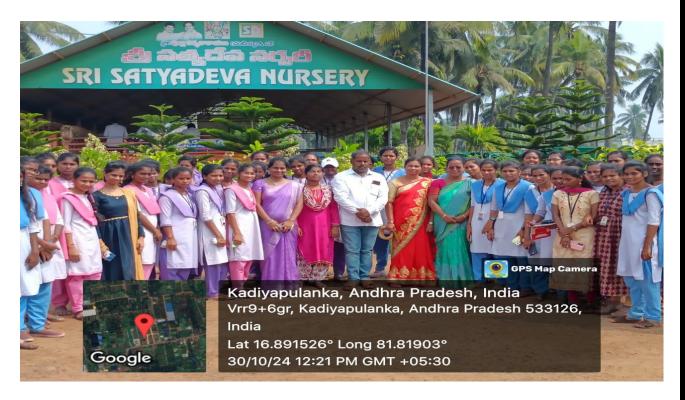

Dr.P.RamaKrishna M.D.of P.N.R.Satyadeva Nursery Kadiyam explaining about Various plants available in Nursery

Dr.P.RamaKrishna M.D.of P.N.R.Satyadeva Nursery Kadiyam explaining about Poly house to the Students