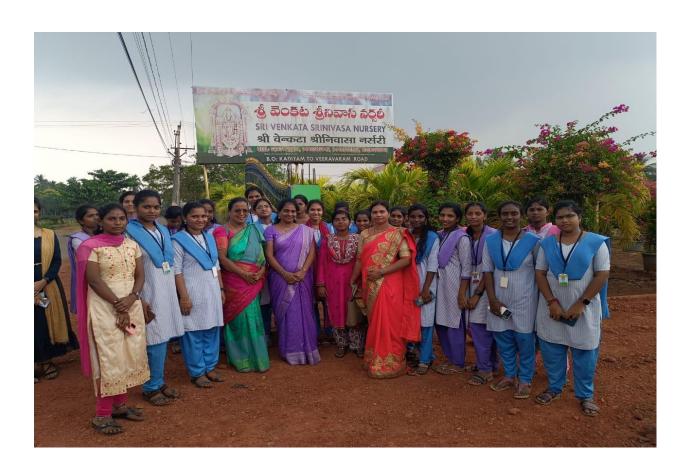

Faculty and Students visiting Viveka Nursery and Sri Venkata Srinivasa Nursery in Kadiyam

Faculty and Students visiting Andhra Pradesh State Forest Training Centre Rajahmahendravaram

Mrs.N.Pushpa Lecturer in Botany explaining about Seed Processing Technology