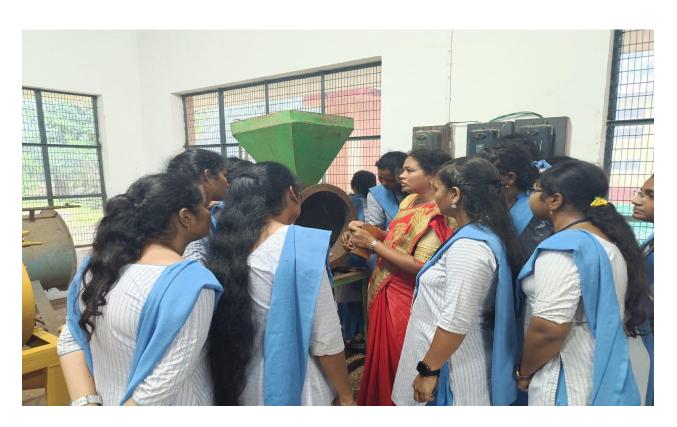

Faculty and Students visiting Viveka Nursery and Sri Venkata Srinivasa Nursery in Kadiyam

Faculty and Students visiting Andhra Pradesh State Forest Training Centre Rajahmahendravaram

Mrs.N.Pushpa Lecturer in Botany explaining about Seed Processing Technology