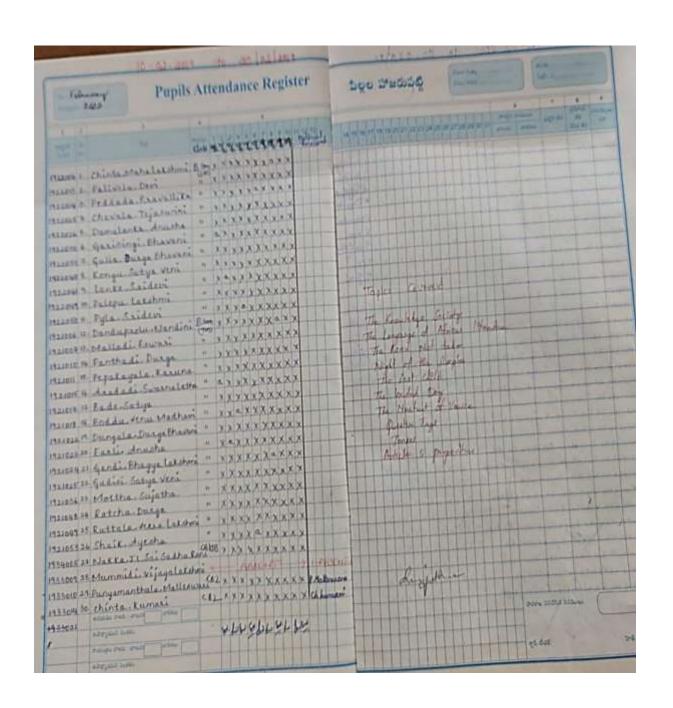

<sup>6)</sup> Attach the PDF of student attendance from the attendance register

| Fe/may | Pupils Attendance Register                   | పిల్లల హాజరుపట్టి            |                    |   |
|--------|----------------------------------------------|------------------------------|--------------------|---|
| 1 11   | LANGE THE XXXXXXXXXXXXXXXXXXXXXXXXXXXXXXXXXX | W 15 W V 16 W 25 27 27 30 25 |                    |   |
|        |                                              |                              |                    |   |
|        | digital                                      |                              |                    |   |
|        | - Lijoh                                      |                              | Sire Little Lilian | - |

4) Dates of coaching: 10-02-2020 to 20-02-2020

| S.No | Name of the student | Admission/Roll<br>No | Class     |
|------|---------------------|----------------------|-----------|
| 1    | Ch.Mahalakshmi      | 1922006              | B.COM E.M |
| 2    | P.Devi              | 1922013              | B.COM E.M |
| 3    | P.Pravallika        | 1922014              | B.COM E.M |
| 4    | Ch.Tejaswini        | 1922025              | B.COM E.M |
| 5    | D.Anusha            | 1922026              | B.COM E.M |
| 6    | G.Bhavani           | 1922030              | B.COM E.M |
| 7    | G.Durga Bhavani     | 1922033              | B.COM E.M |
| 8    | K.Satya Veni        | 1922040              | B.COM E.M |
| 9    | L.Sridevi           | 1922041              | B.COM E.M |
| 10   | P.Lakshmi           | 1922049              | B.COM E.M |
| 11   | P.Sridevi           | 1922050              | B.COM E.M |
| 12   | D.Nandini           | 1921006              | B.Com T.M |
| 13   | M.Eswari            | 1921007              | B.Com T.M |
| 14   | P.Durga             | 1921010              | B.Com T.M |
| 15   | P.Karuna            | 1921011              | B.Com T.M |

| S.No | Topics Covered                     |
|------|------------------------------------|
| 1    | The Knowledge Society              |
| 2    | The Language of African Literature |
| 3    | The Road Not Taken                 |
| 4    | Night Of the Scorpion              |
| 5    | The Lost Child                     |
| 6    | The Loaded Dog                     |
| 7    | The Merchant Of Venice             |
| 8    | Question Tags                      |
| 9    | Tenses                             |
| 10   | Articles & Prepositions            |