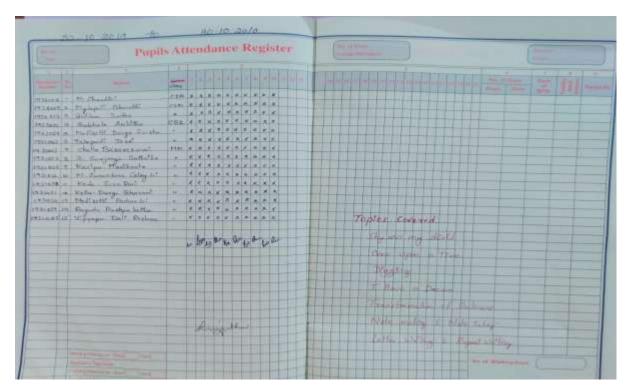

3) Dates of coaching: 03-10-2019 to 20-10-2019

| S.No | Name of the student | Admission/Roll<br>No | Class |
|------|---------------------|----------------------|-------|
|      |                     |                      |       |
| 1    | G.Prema Jyothi      | 1933021              | CBZ   |
| 2    | G.Ankitha           | 1933022              | CBZ   |
| 3    | K.Rajeswari         | 1933024              | CBZ   |
| 4    | M.Durga Shirisha    | 1933028              | CBZ   |
| 5    | P.Bhavadevi         | 1933032              | CBZ   |
| 6    | R.Rani              | 1933037              | CBZ   |
| 7    | S.Lalitha           | 1933040              | CBZ   |
| 8    | S.Devi              | 1933042              | CBZ   |
| 9    | T.Jessi             | 1933043              | CBZ   |
| 10   | G.Sudha             | 1936013              | CBZ   |
| 11   | K.Kumari            | 1911022              | HEP   |
| 12   | K.Swathi            | 1911030              | HEP   |

| 13 | P.Satyanagini      | 1911038 | HEP  |
|----|--------------------|---------|------|
| 14 | P.Chellayamma      | 1911041 | HEP  |
| 15 | Y.Jyothsna         | 1911051 | HEP  |
| 16 | Y.Satya Srvani     | 1911054 | HEP  |
| 17 | V.Sugandha Ratnam  | 1913003 | HET  |
| 18 | S.Anusha           | 1935006 | H.Sc |
| 19 | G.Rajeswari        | 1931027 | MPC  |
| 20 | M.Padmasri         | 1931034 | MPC  |
| 21 | R.Pushpa Latha     | 1931039 | MPC  |
| 22 | T.Venkata SriDurga | 1931042 | MPC  |
| 23 | V.Syamala          | 1932057 | MPCs |
| 24 | V.Veeralakshmi     | 1932059 | MPCs |
| 25 | V.Keerthana        | 1912004 | THP  |
| 26 | G.Mounika Devi     | 1912011 | THP  |
| 27 | I.Satya Mounika    | 1912012 | THP  |
| 28 | K.Santhi Kumari    | 1912018 | THP  |
| 29 | P.Manju            | 1912021 | THP  |
| 30 | V.Srivijaya        | 1912024 | THP  |

| S.No | Topics Covered                     |
|------|------------------------------------|
| 1    | The Knowledge Society              |
| 2    | The Language of African Literature |
| 3    | The Road Not Taken                 |
| 4    | Night Of the Scorpion              |
| 5    | The Lost Child                     |
| 6    | The Loaded Dog                     |
| 7    | The Merchant Of Venice             |
| 8    | Question Tags                      |
| 9    | Tenses                             |
| 10   | Articles & Prepositions            |