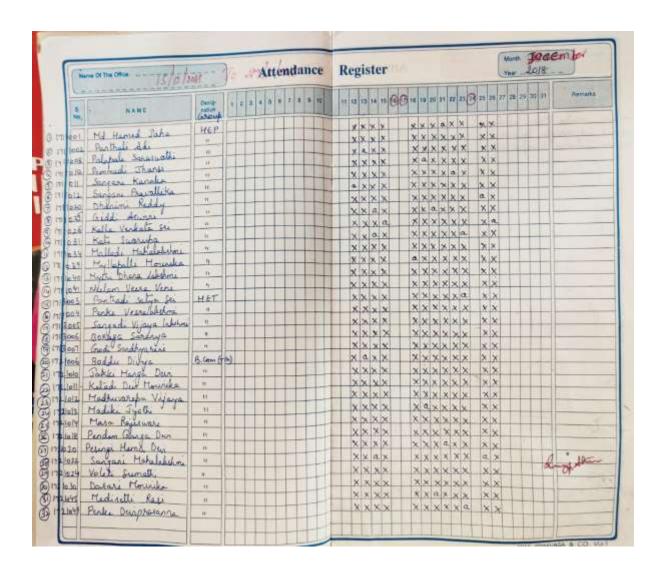

6) Attach the PDF of student attendance from the attendance register

| Name Of The Office                                                            |                  | Attendance                              | Register                                        | Month DEGREENER                                                                                                                                                                                                                                                                                                                                                                                                                                                                                                                                                                                                                                                                                                                                                                                                                                                                                                                                                                                                                                                                                                                                                                                                                                                                                                                                                                                                                                                                                                                                                                                                                                                                                                                                                                                                                                                                                                                                                                                                                                                                                                                |  |
|-------------------------------------------------------------------------------|------------------|-----------------------------------------|-------------------------------------------------|--------------------------------------------------------------------------------------------------------------------------------------------------------------------------------------------------------------------------------------------------------------------------------------------------------------------------------------------------------------------------------------------------------------------------------------------------------------------------------------------------------------------------------------------------------------------------------------------------------------------------------------------------------------------------------------------------------------------------------------------------------------------------------------------------------------------------------------------------------------------------------------------------------------------------------------------------------------------------------------------------------------------------------------------------------------------------------------------------------------------------------------------------------------------------------------------------------------------------------------------------------------------------------------------------------------------------------------------------------------------------------------------------------------------------------------------------------------------------------------------------------------------------------------------------------------------------------------------------------------------------------------------------------------------------------------------------------------------------------------------------------------------------------------------------------------------------------------------------------------------------------------------------------------------------------------------------------------------------------------------------------------------------------------------------------------------------------------------------------------------------------|--|
| 6 NAME                                                                        | Dasig-<br>rution | 1 2 3 4 5 0 7 8 9 11                    | 11 12 13 14 15 13 10 10 10 25 21 22 23 20 25 25 | 27 28 23 00 31 Remarks                                                                                                                                                                                                                                                                                                                                                                                                                                                                                                                                                                                                                                                                                                                                                                                                                                                                                                                                                                                                                                                                                                                                                                                                                                                                                                                                                                                                                                                                                                                                                                                                                                                                                                                                                                                                                                                                                                                                                                                                                                                                                                         |  |
| usu Scrille Drana labelone                                                    | 0.11             |                                         |                                                 |                                                                                                                                                                                                                                                                                                                                                                                                                                                                                                                                                                                                                                                                                                                                                                                                                                                                                                                                                                                                                                                                                                                                                                                                                                                                                                                                                                                                                                                                                                                                                                                                                                                                                                                                                                                                                                                                                                                                                                                                                                                                                                                                |  |
| use South Manu labelma<br>loss Singalately Bythrasi<br>loss Talubu Singalatti | 4 6              |                                         | xxxx                                            |                                                                                                                                                                                                                                                                                                                                                                                                                                                                                                                                                                                                                                                                                                                                                                                                                                                                                                                                                                                                                                                                                                                                                                                                                                                                                                                                                                                                                                                                                                                                                                                                                                                                                                                                                                                                                                                                                                                                                                                                                                                                                                                                |  |
|                                                                               |                  |                                         | ILLA ILLALILA                                   | L                                                                                                                                                                                                                                                                                                                                                                                                                                                                                                                                                                                                                                                                                                                                                                                                                                                                                                                                                                                                                                                                                                                                                                                                                                                                                                                                                                                                                                                                                                                                                                                                                                                                                                                                                                                                                                                                                                                                                                                                                                                                                                                              |  |
|                                                                               | _0               |                                         |                                                 |                                                                                                                                                                                                                                                                                                                                                                                                                                                                                                                                                                                                                                                                                                                                                                                                                                                                                                                                                                                                                                                                                                                                                                                                                                                                                                                                                                                                                                                                                                                                                                                                                                                                                                                                                                                                                                                                                                                                                                                                                                                                                                                                |  |
|                                                                               | 10.0             |                                         |                                                 |                                                                                                                                                                                                                                                                                                                                                                                                                                                                                                                                                                                                                                                                                                                                                                                                                                                                                                                                                                                                                                                                                                                                                                                                                                                                                                                                                                                                                                                                                                                                                                                                                                                                                                                                                                                                                                                                                                                                                                                                                                                                                                                                |  |
|                                                                               |                  |                                         |                                                 |                                                                                                                                                                                                                                                                                                                                                                                                                                                                                                                                                                                                                                                                                                                                                                                                                                                                                                                                                                                                                                                                                                                                                                                                                                                                                                                                                                                                                                                                                                                                                                                                                                                                                                                                                                                                                                                                                                                                                                                                                                                                                                                                |  |
|                                                                               | 7.0              |                                         |                                                 |                                                                                                                                                                                                                                                                                                                                                                                                                                                                                                                                                                                                                                                                                                                                                                                                                                                                                                                                                                                                                                                                                                                                                                                                                                                                                                                                                                                                                                                                                                                                                                                                                                                                                                                                                                                                                                                                                                                                                                                                                                                                                                                                |  |
| -                                                                             | -7               | 100                                     | 3                                               |                                                                                                                                                                                                                                                                                                                                                                                                                                                                                                                                                                                                                                                                                                                                                                                                                                                                                                                                                                                                                                                                                                                                                                                                                                                                                                                                                                                                                                                                                                                                                                                                                                                                                                                                                                                                                                                                                                                                                                                                                                                                                                                                |  |
|                                                                               | -                |                                         | 1 1 1 1 1 1 1 1 1 1 1 1 1 1 1 1 1 1 1           |                                                                                                                                                                                                                                                                                                                                                                                                                                                                                                                                                                                                                                                                                                                                                                                                                                                                                                                                                                                                                                                                                                                                                                                                                                                                                                                                                                                                                                                                                                                                                                                                                                                                                                                                                                                                                                                                                                                                                                                                                                                                                                                                |  |
|                                                                               |                  | 144 444                                 | 25                                              |                                                                                                                                                                                                                                                                                                                                                                                                                                                                                                                                                                                                                                                                                                                                                                                                                                                                                                                                                                                                                                                                                                                                                                                                                                                                                                                                                                                                                                                                                                                                                                                                                                                                                                                                                                                                                                                                                                                                                                                                                                                                                                                                |  |
|                                                                               |                  |                                         | 39.11                                           |                                                                                                                                                                                                                                                                                                                                                                                                                                                                                                                                                                                                                                                                                                                                                                                                                                                                                                                                                                                                                                                                                                                                                                                                                                                                                                                                                                                                                                                                                                                                                                                                                                                                                                                                                                                                                                                                                                                                                                                                                                                                                                                                |  |
|                                                                               | 1                | 111111111111111111111111111111111111111 |                                                 |                                                                                                                                                                                                                                                                                                                                                                                                                                                                                                                                                                                                                                                                                                                                                                                                                                                                                                                                                                                                                                                                                                                                                                                                                                                                                                                                                                                                                                                                                                                                                                                                                                                                                                                                                                                                                                                                                                                                                                                                                                                                                                                                |  |
|                                                                               | 111              |                                         |                                                 |                                                                                                                                                                                                                                                                                                                                                                                                                                                                                                                                                                                                                                                                                                                                                                                                                                                                                                                                                                                                                                                                                                                                                                                                                                                                                                                                                                                                                                                                                                                                                                                                                                                                                                                                                                                                                                                                                                                                                                                                                                                                                                                                |  |
|                                                                               | 1 2 3            |                                         |                                                 |                                                                                                                                                                                                                                                                                                                                                                                                                                                                                                                                                                                                                                                                                                                                                                                                                                                                                                                                                                                                                                                                                                                                                                                                                                                                                                                                                                                                                                                                                                                                                                                                                                                                                                                                                                                                                                                                                                                                                                                                                                                                                                                                |  |
|                                                                               | 1                |                                         | 133 3134                                        | Lighten                                                                                                                                                                                                                                                                                                                                                                                                                                                                                                                                                                                                                                                                                                                                                                                                                                                                                                                                                                                                                                                                                                                                                                                                                                                                                                                                                                                                                                                                                                                                                                                                                                                                                                                                                                                                                                                                                                                                                                                                                                                                                                                        |  |
|                                                                               | 10               |                                         |                                                 | O TOTAL OF THE PARTY OF THE PAR |  |
|                                                                               |                  |                                         |                                                 |                                                                                                                                                                                                                                                                                                                                                                                                                                                                                                                                                                                                                                                                                                                                                                                                                                                                                                                                                                                                                                                                                                                                                                                                                                                                                                                                                                                                                                                                                                                                                                                                                                                                                                                                                                                                                                                                                                                                                                                                                                                                                                                                |  |
|                                                                               |                  |                                         | 2 2 2 2 2 3 3 3 3 3 3                           |                                                                                                                                                                                                                                                                                                                                                                                                                                                                                                                                                                                                                                                                                                                                                                                                                                                                                                                                                                                                                                                                                                                                                                                                                                                                                                                                                                                                                                                                                                                                                                                                                                                                                                                                                                                                                                                                                                                                                                                                                                                                                                                                |  |
|                                                                               |                  |                                         | 100 200 100 100 100 100 100 100 100 100         |                                                                                                                                                                                                                                                                                                                                                                                                                                                                                                                                                                                                                                                                                                                                                                                                                                                                                                                                                                                                                                                                                                                                                                                                                                                                                                                                                                                                                                                                                                                                                                                                                                                                                                                                                                                                                                                                                                                                                                                                                                                                                                                                |  |
|                                                                               |                  |                                         |                                                 |                                                                                                                                                                                                                                                                                                                                                                                                                                                                                                                                                                                                                                                                                                                                                                                                                                                                                                                                                                                                                                                                                                                                                                                                                                                                                                                                                                                                                                                                                                                                                                                                                                                                                                                                                                                                                                                                                                                                                                                                                                                                                                                                |  |