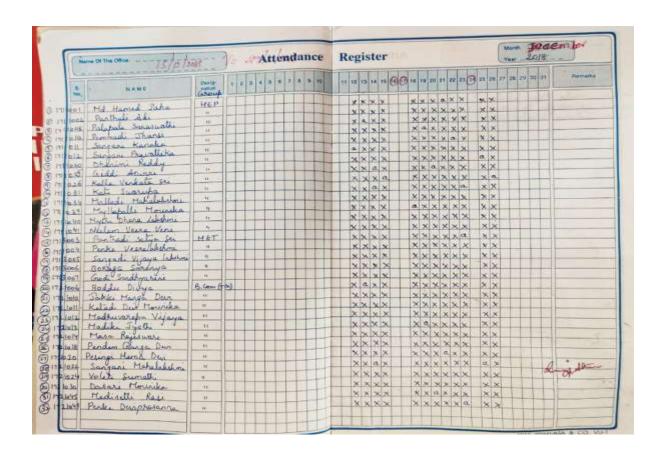

6) Attach the PDF of student attendance from the attendance register

| Name Of The Office                                                            |                  | Attendance                              | Register                                        | Month DEGREENER                                                                                                                                                                                                                                                                                                                                                                                                                                                                                                                                                                                                                                                                                                                                                                                                                                                                                                                                                                                                                                                                                                                                                                                                                                                                                                                                                                                                                                                                                                                                                                                                                                                                                                                                                                                                                                                                                                                                                                                                                                                                                                                |  |
|-------------------------------------------------------------------------------|------------------|-----------------------------------------|-------------------------------------------------|--------------------------------------------------------------------------------------------------------------------------------------------------------------------------------------------------------------------------------------------------------------------------------------------------------------------------------------------------------------------------------------------------------------------------------------------------------------------------------------------------------------------------------------------------------------------------------------------------------------------------------------------------------------------------------------------------------------------------------------------------------------------------------------------------------------------------------------------------------------------------------------------------------------------------------------------------------------------------------------------------------------------------------------------------------------------------------------------------------------------------------------------------------------------------------------------------------------------------------------------------------------------------------------------------------------------------------------------------------------------------------------------------------------------------------------------------------------------------------------------------------------------------------------------------------------------------------------------------------------------------------------------------------------------------------------------------------------------------------------------------------------------------------------------------------------------------------------------------------------------------------------------------------------------------------------------------------------------------------------------------------------------------------------------------------------------------------------------------------------------------------|--|
| 6 NAME                                                                        | Dasig-<br>rution | 1 2 3 4 5 0 7 8 9 11                    | 11 12 13 14 15 13 10 10 10 25 21 22 23 20 25 25 | 27 28 23 00 31 Remarks                                                                                                                                                                                                                                                                                                                                                                                                                                                                                                                                                                                                                                                                                                                                                                                                                                                                                                                                                                                                                                                                                                                                                                                                                                                                                                                                                                                                                                                                                                                                                                                                                                                                                                                                                                                                                                                                                                                                                                                                                                                                                                         |  |
| usu Scrille Drana labelone                                                    | 0.11             |                                         |                                                 |                                                                                                                                                                                                                                                                                                                                                                                                                                                                                                                                                                                                                                                                                                                                                                                                                                                                                                                                                                                                                                                                                                                                                                                                                                                                                                                                                                                                                                                                                                                                                                                                                                                                                                                                                                                                                                                                                                                                                                                                                                                                                                                                |  |
| use South Manu labelma<br>loss Singalately Bythrasi<br>loss Talubu Singalatti | 4 6              |                                         | xxxx                                            |                                                                                                                                                                                                                                                                                                                                                                                                                                                                                                                                                                                                                                                                                                                                                                                                                                                                                                                                                                                                                                                                                                                                                                                                                                                                                                                                                                                                                                                                                                                                                                                                                                                                                                                                                                                                                                                                                                                                                                                                                                                                                                                                |  |
|                                                                               |                  |                                         | ILLA ILLALILA                                   | L                                                                                                                                                                                                                                                                                                                                                                                                                                                                                                                                                                                                                                                                                                                                                                                                                                                                                                                                                                                                                                                                                                                                                                                                                                                                                                                                                                                                                                                                                                                                                                                                                                                                                                                                                                                                                                                                                                                                                                                                                                                                                                                              |  |
|                                                                               | _0               |                                         |                                                 |                                                                                                                                                                                                                                                                                                                                                                                                                                                                                                                                                                                                                                                                                                                                                                                                                                                                                                                                                                                                                                                                                                                                                                                                                                                                                                                                                                                                                                                                                                                                                                                                                                                                                                                                                                                                                                                                                                                                                                                                                                                                                                                                |  |
|                                                                               | 10.0             |                                         |                                                 |                                                                                                                                                                                                                                                                                                                                                                                                                                                                                                                                                                                                                                                                                                                                                                                                                                                                                                                                                                                                                                                                                                                                                                                                                                                                                                                                                                                                                                                                                                                                                                                                                                                                                                                                                                                                                                                                                                                                                                                                                                                                                                                                |  |
|                                                                               |                  |                                         |                                                 |                                                                                                                                                                                                                                                                                                                                                                                                                                                                                                                                                                                                                                                                                                                                                                                                                                                                                                                                                                                                                                                                                                                                                                                                                                                                                                                                                                                                                                                                                                                                                                                                                                                                                                                                                                                                                                                                                                                                                                                                                                                                                                                                |  |
|                                                                               | 7.0              |                                         |                                                 |                                                                                                                                                                                                                                                                                                                                                                                                                                                                                                                                                                                                                                                                                                                                                                                                                                                                                                                                                                                                                                                                                                                                                                                                                                                                                                                                                                                                                                                                                                                                                                                                                                                                                                                                                                                                                                                                                                                                                                                                                                                                                                                                |  |
| -                                                                             | -7               | 100                                     | 3                                               |                                                                                                                                                                                                                                                                                                                                                                                                                                                                                                                                                                                                                                                                                                                                                                                                                                                                                                                                                                                                                                                                                                                                                                                                                                                                                                                                                                                                                                                                                                                                                                                                                                                                                                                                                                                                                                                                                                                                                                                                                                                                                                                                |  |
|                                                                               | -                |                                         | 1 1 1 1 1 1 1 1 1 1 1 1 1 1 1 1 1 1 1           |                                                                                                                                                                                                                                                                                                                                                                                                                                                                                                                                                                                                                                                                                                                                                                                                                                                                                                                                                                                                                                                                                                                                                                                                                                                                                                                                                                                                                                                                                                                                                                                                                                                                                                                                                                                                                                                                                                                                                                                                                                                                                                                                |  |
|                                                                               |                  | 144 444                                 | 25                                              |                                                                                                                                                                                                                                                                                                                                                                                                                                                                                                                                                                                                                                                                                                                                                                                                                                                                                                                                                                                                                                                                                                                                                                                                                                                                                                                                                                                                                                                                                                                                                                                                                                                                                                                                                                                                                                                                                                                                                                                                                                                                                                                                |  |
|                                                                               |                  |                                         | 39.11                                           |                                                                                                                                                                                                                                                                                                                                                                                                                                                                                                                                                                                                                                                                                                                                                                                                                                                                                                                                                                                                                                                                                                                                                                                                                                                                                                                                                                                                                                                                                                                                                                                                                                                                                                                                                                                                                                                                                                                                                                                                                                                                                                                                |  |
|                                                                               | 1                | 111111111111111111111111111111111111111 |                                                 |                                                                                                                                                                                                                                                                                                                                                                                                                                                                                                                                                                                                                                                                                                                                                                                                                                                                                                                                                                                                                                                                                                                                                                                                                                                                                                                                                                                                                                                                                                                                                                                                                                                                                                                                                                                                                                                                                                                                                                                                                                                                                                                                |  |
|                                                                               | 111              |                                         |                                                 |                                                                                                                                                                                                                                                                                                                                                                                                                                                                                                                                                                                                                                                                                                                                                                                                                                                                                                                                                                                                                                                                                                                                                                                                                                                                                                                                                                                                                                                                                                                                                                                                                                                                                                                                                                                                                                                                                                                                                                                                                                                                                                                                |  |
|                                                                               | 1 2 3            |                                         |                                                 |                                                                                                                                                                                                                                                                                                                                                                                                                                                                                                                                                                                                                                                                                                                                                                                                                                                                                                                                                                                                                                                                                                                                                                                                                                                                                                                                                                                                                                                                                                                                                                                                                                                                                                                                                                                                                                                                                                                                                                                                                                                                                                                                |  |
|                                                                               | 1                |                                         | 133 3134                                        | Lighten                                                                                                                                                                                                                                                                                                                                                                                                                                                                                                                                                                                                                                                                                                                                                                                                                                                                                                                                                                                                                                                                                                                                                                                                                                                                                                                                                                                                                                                                                                                                                                                                                                                                                                                                                                                                                                                                                                                                                                                                                                                                                                                        |  |
|                                                                               | 10               |                                         |                                                 | O TOTAL OF THE PARTY OF THE PAR |  |
|                                                                               |                  |                                         |                                                 |                                                                                                                                                                                                                                                                                                                                                                                                                                                                                                                                                                                                                                                                                                                                                                                                                                                                                                                                                                                                                                                                                                                                                                                                                                                                                                                                                                                                                                                                                                                                                                                                                                                                                                                                                                                                                                                                                                                                                                                                                                                                                                                                |  |
|                                                                               |                  |                                         | 2 2 2 2 2 3 3 3 3 3 3                           |                                                                                                                                                                                                                                                                                                                                                                                                                                                                                                                                                                                                                                                                                                                                                                                                                                                                                                                                                                                                                                                                                                                                                                                                                                                                                                                                                                                                                                                                                                                                                                                                                                                                                                                                                                                                                                                                                                                                                                                                                                                                                                                                |  |
|                                                                               |                  |                                         | 100 200 100 100 100 100 100 100 100 100         |                                                                                                                                                                                                                                                                                                                                                                                                                                                                                                                                                                                                                                                                                                                                                                                                                                                                                                                                                                                                                                                                                                                                                                                                                                                                                                                                                                                                                                                                                                                                                                                                                                                                                                                                                                                                                                                                                                                                                                                                                                                                                                                                |  |
|                                                                               |                  |                                         |                                                 |                                                                                                                                                                                                                                                                                                                                                                                                                                                                                                                                                                                                                                                                                                                                                                                                                                                                                                                                                                                                                                                                                                                                                                                                                                                                                                                                                                                                                                                                                                                                                                                                                                                                                                                                                                                                                                                                                                                                                                                                                                                                                                                                |  |