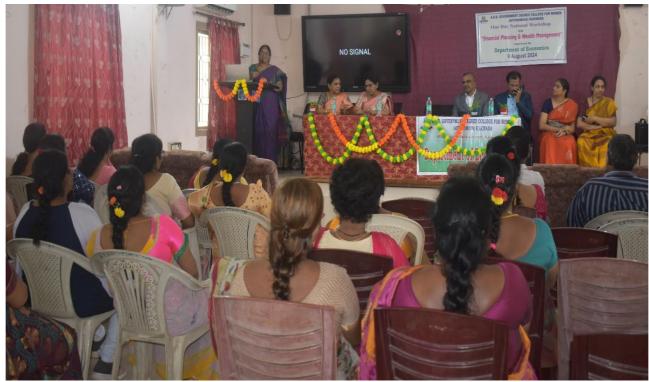

#### **Sessions Brief Inauguration**

The workshop was formally inaugurated at 10 AM. In their inaugural address, the chairperson of the event, Dr. V. Ananthalakshmi madam, Principal ASD Government Degree College, emphasized the importance of financial literacy in today's world and highlighted the need for individuals to make informed financial decisions.

The Department of Economics at A.S.D Government Degree College for Women (Autonomous), Kakinada, successfully hosted a One Day National Workshop on Financial Planning and Wealth Management on 09-08-2024. The workshop aimed to provide students and faculty members with valuable insights into personal finance, investment strategies, and tax planning. 99 Students and 38 Teaching and non-teaching staff benefited from the workshop.