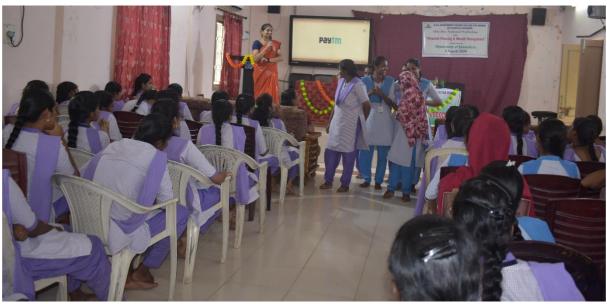

The Department of Economics at A.S.D Government Degree College for Women (Autonomous), Kakinada, successfully hosted a One Day National Workshop on Financial Planning and Wealth Management on 09-08-2024. The workshop aimed to provide students and faculty members with valuable insights into personal finance, investment strategies, and tax planning. 99 Students and 38 Teaching and non-teaching staff benefited from the workshop.

Dr. V. Anathalakshmi, Principal ASD Government Degree College, giving the inaugural address

M. Rajesh, Branch Manager, Bajaj Capital, Kakinada taking the session to students

Short video Screening on importance of Financial Planning for women

Interactive games on testing the financial literacy of students

Afternoon session for the Teaching and non teaching faculty

Pandi Ramanathan, Associate Vice President & Regional Head, Financial Prosperity Centre, Bajaj Capital, Delhi Expalining various investment avenues for teaching and Non teaching Faculty