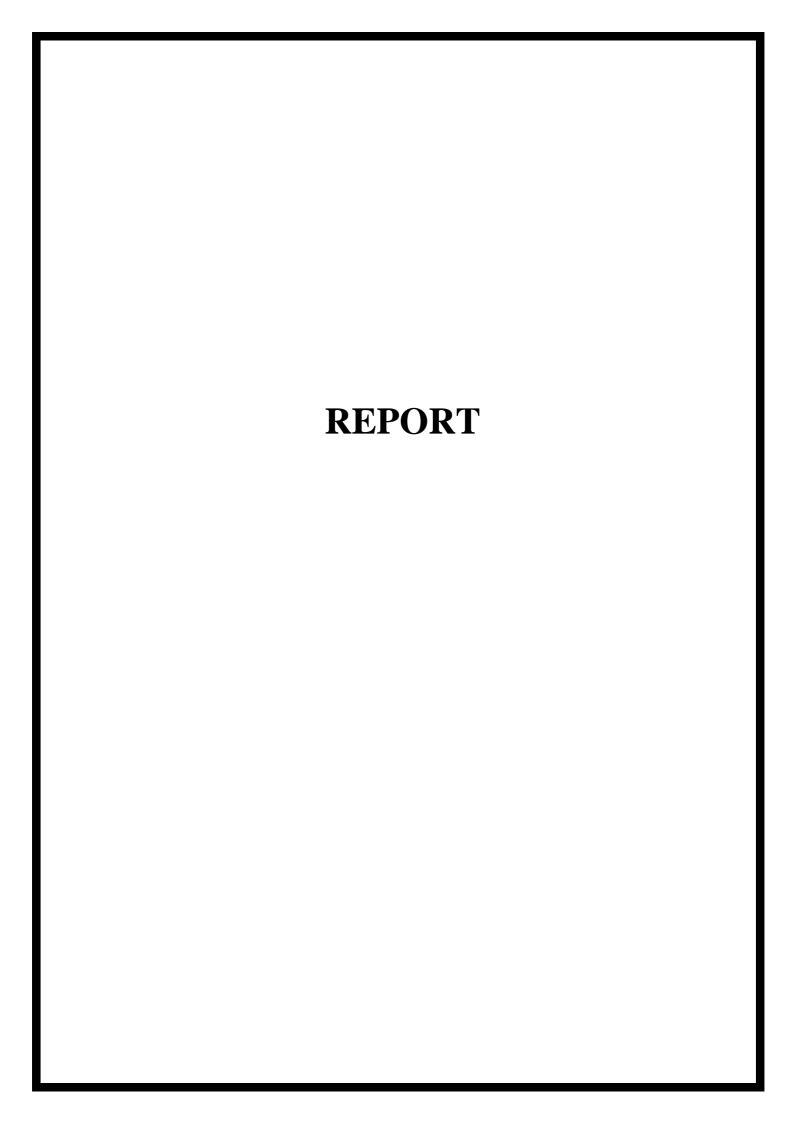

The Department of Economics at A.S.D Government Degree College for Women (Autonomous), Kakinada, successfully hosted a One Day National Workshop on Financial Planning and Wealth Management on 09-08-2024. The workshop aimed to provide students and faculty members with valuable insights into personal finance, investment strategies, and tax planning. 99 Students and 38 Teaching and non-teaching staff benefited from the workshop.

#### **Sessions Brief Inauguration**

The workshop was formally inaugurated at 10 AM. In their inaugural address, the chairperson of the event, Dr. V. Ananthalakshmi madam, Principal ASD Government Degree College, emphasized the importance of financial literacy in today's world and highlighted the need for individuals to make informed financial decisions.