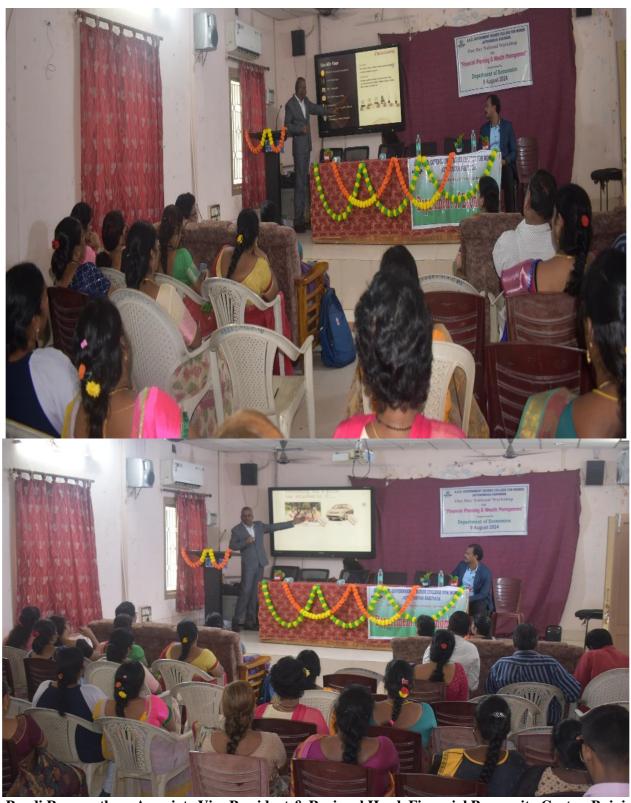

#### Session 2: Investment Strategies: 2 PM to 3 PM

was conducted by Pandi Ramanathan, Associate Vice President & Regional Head, Financial Prosperity Centre, Bajaj Capital, Delhi. Mr. Ramanathan covered. He explored various investment

#### **Session 3: Tax Planning**

The third session, from 3 PM to 4 PM, was led by P. Srinu Babu, Marketing Zonal, Bajaj Capital, Kakinada. Mr. Babu discussed tax planning strategies, including:

- Understanding tax laws: Knowing the applicable tax regulations and exemptions.
- **Tax-saving investments:** Identifying investments that can reduce tax liability.
- Tax implications of financial decisions: Analyzing the tax consequences of various financial moves.