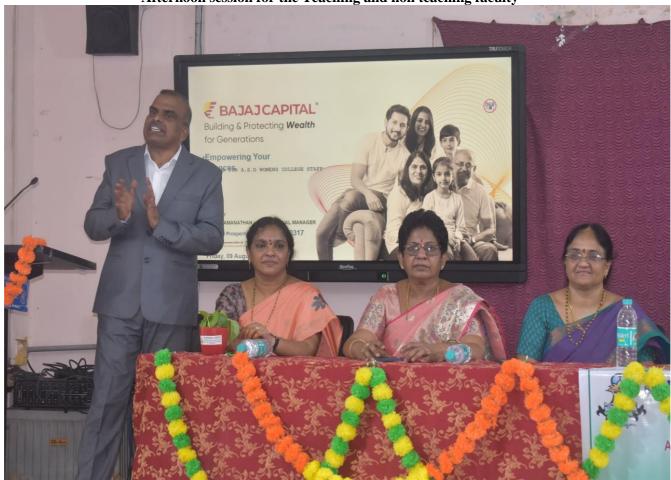

Interactive games on testing the financial literacy of students

Afternoon session for the Teaching and non teaching faculty

Pandi Ramanathan, Associate Vice President & Regional Head, Financial Prosperity Centre, Bajaj Capital, Delhi Expalining various investment avenues for teaching and Non teaching Faculty

#### Session 2: Investment Strategies: 2 PM to 3 PM

was conducted by Pandi Ramanathan, Associate Vice President & Regional Head, Financial Prosperity Centre, Bajaj Capital, Delhi. Mr. Ramanathan covered. He explored various investment