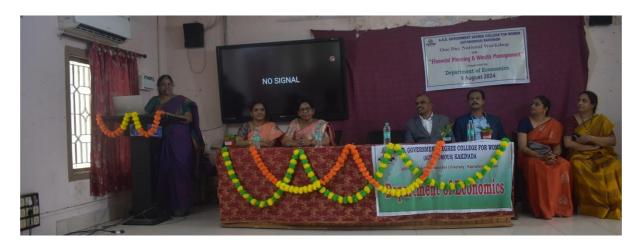

Dr. V. Anathalakshmi, Principal ASD Government Degree College, giving the inaugural address

M. Rajesh, Branch Manager, Bajaj Capital, Kakinada taking the session to students

Short video Screening on importance of Financial Planning for women

**Session 1: Financial Planning Basics** and **Financial Planning for Students** M. Rajesh, Branch Manager, Bajaj Capital, Kakinada, conducted a session specifically tailored for students. He covered topics such as:

fundamental concepts of financial planning, including:

- **Setting financial goals:** Identifying short-term and long-term financial objectives.
- Creating a budget: Tracking income and expenses to manage finances effectively.
- Managing debt: Strategies for reducing and eliminating debt.
- Saving and investing: Understanding different investment options and their risks.