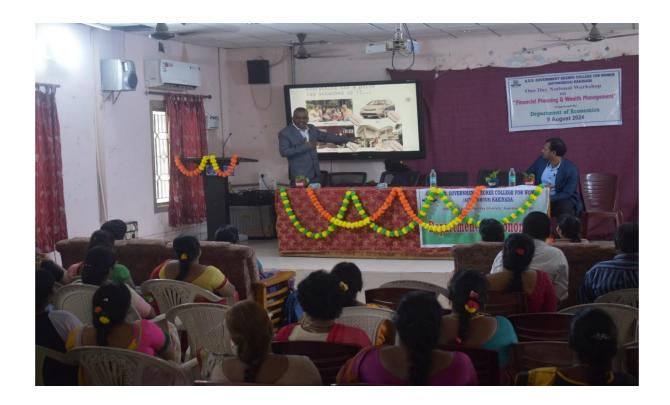

The Department of Economics at A.S.D Government Degree College for Women (Autonomous), Kakinada, successfully hosted a One Day National Workshop on Financial Planning and Wealth Management on 09-08-2024. The workshop aimed to provide students and faculty members with valuable insights into personal finance, investment strategies, and tax planning. 99 Students and 38 Teaching and non-teaching staff benefited from the workshop.

Dr. V. Anathalakshmi, Principal ASD Government Degree College, giving the inaugural address

M. Rajesh, Branch Manager, Bajaj Capital, Kakinada taking the session to students

Short video Screening on importance of Financial Planning for women

#### **Sessions Brief Inauguration**

The workshop was formally inaugurated at 10 AM. In their inaugural address, the chairperson of the event, Dr. V. Ananthalakshmi madam, Principal ASD Government Degree College, emphasized the importance of financial literacy in today's world and highlighted the need for individuals to make informed financial decisions.