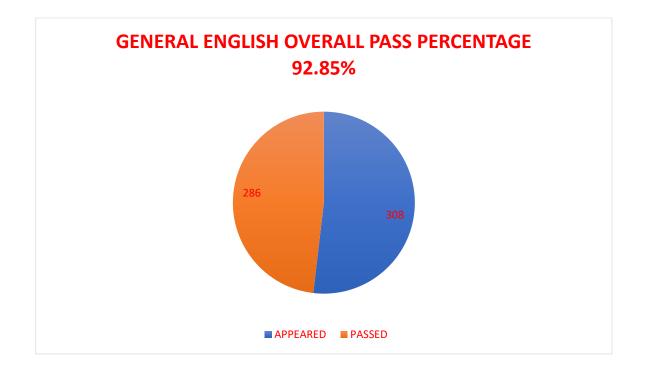

## DEPARTMENT OF ENGLISH SEM I, II & III RESULT ANALYSIS 2022-23

|         | A.S.D GOVERNMENT COLLEGE FOR WOMEN AUTONOMOUS, KAKINADA |                                                 |                                                 |     |                  |                |  |  |  |  |  |
|---------|---------------------------------------------------------|-------------------------------------------------|-------------------------------------------------|-----|------------------|----------------|--|--|--|--|--|
|         |                                                         | DEPAR                                           | TMENT OF ENGLISH                                |     |                  |                |  |  |  |  |  |
|         | 1                                                       | 2022-2023                                       | SEM I RESULT ANALYS                             | S   | I                |                |  |  |  |  |  |
|         | I Sem BCOM<br>(C.A)                                     | A Course in<br>Communication and Soft<br>Skills | 41                                              | 41  | 100              |                |  |  |  |  |  |
|         | I Sem [CBHC]                                            | ENG20101                                        | A Course in<br>Communication and Soft<br>Skills | 13  | 11               | 84.62          |  |  |  |  |  |
|         | I Sem [CZAqT]                                           | ENG20101                                        | A Course in<br>Communication and Soft<br>Skills | 14  | 13               | 92.86          |  |  |  |  |  |
|         | I Sem [HSc-EM] ENG20101                                 |                                                 | A Course in<br>Communication and Soft<br>Skills | 8   | 7                | 87.5           |  |  |  |  |  |
|         | I Sem<br>[BCOMG-EM] ENG20101                            |                                                 | A Course in<br>Communication and Soft<br>Skills | 70  | 67               | 95.71          |  |  |  |  |  |
| English | I Sem [MPC-<br>EM] ENG20101                             |                                                 | A Course in<br>Communication and Soft<br>Skills | 13  | 11               | 84.62          |  |  |  |  |  |
|         | I Sem [MPCs] ENG20101                                   |                                                 | A Course in<br>Communication and Soft<br>Skills | 48  | 48               | 100            |  |  |  |  |  |
|         | I Sem [MSCS] ENG20101<br>I Sem [CBMB] ENG20101          |                                                 | A Course in<br>Communication and Soft<br>Skills | 9   | 9                | 100            |  |  |  |  |  |
|         |                                                         |                                                 | A Course in<br>Communication and Soft<br>Skills | 13  | 13               | 100            |  |  |  |  |  |
|         | I Sem [CBZ-<br>EM]                                      | ENG20101                                        | A Course in<br>Communication and Soft<br>Skills | 49  | 39               | 79.59          |  |  |  |  |  |
|         | I Sem [HEP-<br>EM]                                      | ENG20101                                        | A Course in<br>Communication and Soft<br>Skills | 30  | 27               | 90             |  |  |  |  |  |
|         |                                                         | <b>OVERALL PERC</b>                             | CENTAGE                                         | 308 | <mark>286</mark> | <b>92.85</b> % |  |  |  |  |  |