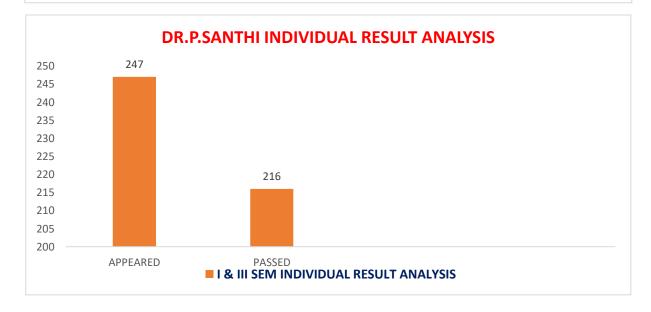

|             |                       | DEPARTM     | ENT OF ENGLISH                                  |     |     |        |
|-------------|-----------------------|-------------|-------------------------------------------------|-----|-----|--------|
|             |                       | 2022-2023   | SEM I & III AUGU                                | ST  |     |        |
|             |                       | INDIVIDUAL  | RESULT ANALYS                                   | IS  |     |        |
|             | I Sem [CBMB]          | ENG20101    | A Course in<br>Communication<br>and Soft Skills | 13  | 13  | 100    |
|             | I Sem [CBZ-EM]        | ENG20101    | A Course in<br>Communication<br>and Soft Skills | 49  | 39  | 79.59  |
| Dr.P.Santhi | I Sem [HEP-EM]        | ENG20101    | A Course in<br>Communication<br>and Soft Skills | 30  | 27  | 90     |
|             | III Sem<br>[BCOMG-EM] | ENG20301    | A Course in<br>Conversational<br>Skills         | 52  | 42  | 80.77  |
|             | III Sem<br>[BCOMG-EM2 | ENG20301    | A Course in<br>Conversational<br>Skills         | 39  | 36  | 92.31  |
|             | III Sem [CBMB]        | ENG20301    | A Course in<br>Conversational<br>Skills         | 17  | 15  | 88.24  |
|             | III Sem [CBZ-<br>EM]  | ENG20301    | A Course in<br>Conversational<br>Skills         | 47  | 44  | 93.62  |
|             |                       | RALL PERCEN | ITACE                                           | 247 | 216 | 87.44% |