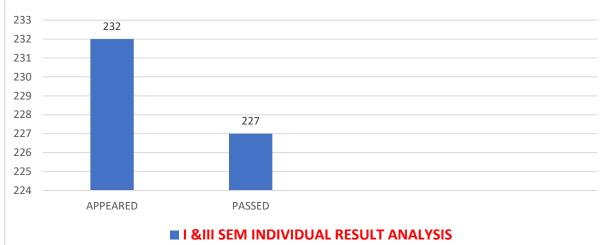

| A.S.D GOVERNMENT COLLEGE FOR WOMEN AUTONOMOUS, KAKINADA |                         |            |                                                 |     |     |        |  |  |  |  |
|---------------------------------------------------------|-------------------------|------------|-------------------------------------------------|-----|-----|--------|--|--|--|--|
| DEPARTMENT OF ENGLISH                                   |                         |            |                                                 |     |     |        |  |  |  |  |
| 2022-2023 SEM I&III AUGUST RESULT ANALYSIS              |                         |            |                                                 |     |     |        |  |  |  |  |
|                                                         |                         |            |                                                 |     |     |        |  |  |  |  |
|                                                         | I Sem<br>[BCOMG-<br>EM] | ENG20101   | A Course in<br>Communication<br>and Soft skills | 70  | 67  | 95.71  |  |  |  |  |
|                                                         | I Sem<br>[MPC-<br>EM]   | ENG20101   | A Course in<br>Communication<br>and             | 13  | 11  | 84.62  |  |  |  |  |
| Dr<br>Y.Swarna<br>Sri                                   | I Sem<br>[MPCs]         | ENG20101   | A Course in<br>Communication<br>and             | 48  | 48  | 100    |  |  |  |  |
|                                                         | I Sem<br>[MSCS]         | ENG20101   | A Course in<br>Communication<br>and             | 9   | 9   | 100    |  |  |  |  |
|                                                         | III Sem<br>[MPC-<br>EM] | ENG20301   | A Course in<br>Conversational                   | 37  | 37  | 100    |  |  |  |  |
|                                                         | III Sem<br>[MPCs]       | ENG20301   | A Course in<br>Conversational                   | 55  | 55  | 100    |  |  |  |  |
|                                                         | OV                      | ERALL PERC | CENTAGE                                         | 232 | 227 | 97.84% |  |  |  |  |