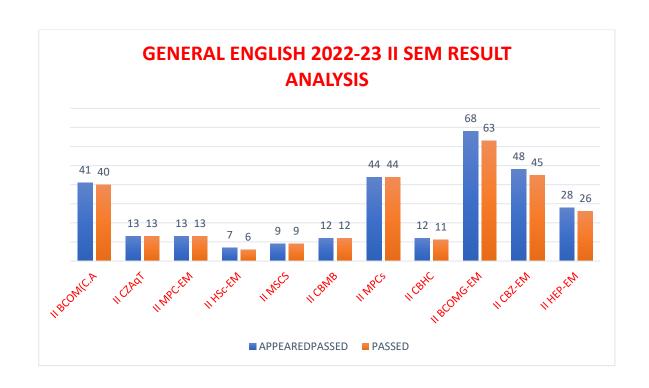

|                 | DEPA        | RTMENT OF ENG                              | GLISH      |               |             |                |
|-----------------|-------------|--------------------------------------------|------------|---------------|-------------|----------------|
|                 | 2022-2023   | SEM II RESUL <sup>1</sup>                  | ANAL       | YSIS          |             |                |
| GROUP           | CODE        | TITLE OF THE<br>PAPER                      | Tot<br>Reg | Tot<br>Appear | Tot<br>Pass | PASS%          |
| II<br>BCOM(C.A  | ENG20201    | A Course in<br>Reading &<br>Writing Skills | 41         | 41            | 40          | 97.56          |
| II CZAqT        | ENG20201    | A Course in<br>Reading &<br>Writing Skills | 13         | 13            | 13          | 100            |
| II MPC-EM       | ENG20201    | A Course in<br>Reading &<br>Writing Skills | 13         | 13            | 13          | 100            |
| II HSc-EM       | ENG20201    | A Course in<br>Reading &<br>Writing Skills | 7          | 7             | 6           | 85.71          |
| II MSCS         | ENG20201    | A Course in<br>Reading &<br>Writing Skills | 9          | 9             | 9           | 100            |
| II CBMB         | ENG20201    | A Course in<br>Reading &<br>Writing Skills | 12         | 12            | 12          | 100            |
| II MPCs         | ENG20201    | A Course in<br>Reading &<br>Writing Skills | 45         | 44            | 44          | 100            |
| II CBHC         | ENG20201    | A Course in<br>Reading &<br>Writing Skills | 12         | 12            | 11          | 91.67          |
| II BCOMG-<br>EM | ENG20201    | A Course in<br>Reading &<br>Writing Skills | 68         | 68            | 63          | 92.65          |
| II CBZ-EM       | ENG20201    | A Course in<br>Reading &<br>Writing Skills | 48         | 48            | 45          | 93.75          |
| II HEP-EM       | ENG20201    | A Course in<br>Reading &<br>Writing Skills | 28         | 28            | 26          | 92.86          |
| OVE             | ERALL PERCE |                                            | <b>296</b> | 295           | 282         | <b>95.59</b> % |
| II<br>BCOM(C.A) | BC20202SA   | Business<br>communication                  | 41         | 41            | 41          | 100            |
| II BCOMG-<br>EM | BC20202SA   | Business communication                     | 68         | 68            | 63          | 92.65          |
| OVFRAI          | L PERCENTA  | GF                                         | 109        | 109           | 104         | <b>95.41</b> % |

## DEPARTMENT OF ENGLISH 2022-2023 II SEM RESULT ANALYSIS