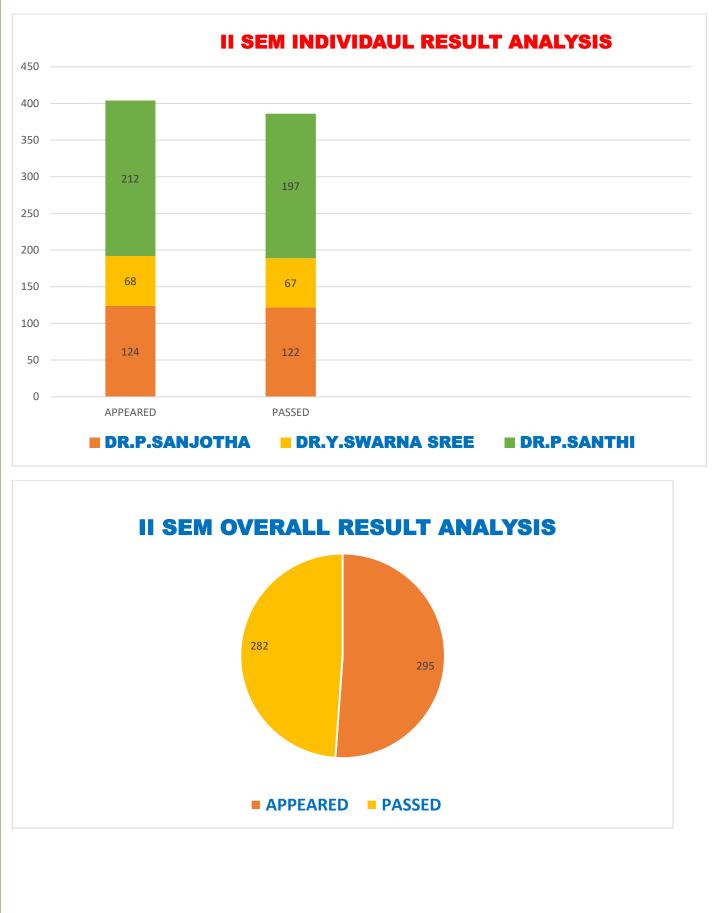

## Dr.Y.Swarna Sri INDIVIDUAL RESULT ANALYSIS

|                       |                        |                 |               | r II Semester Fac                          |            |               |             |            |
|-----------------------|------------------------|-----------------|---------------|--------------------------------------------|------------|---------------|-------------|------------|
| Name<br>of the<br>Dep | Name of the<br>Faculty | Sem& Prog       | Course<br>Cod | Course Name                                | Tot<br>Reg | Tot<br>Appear | Tot<br>Pass | %          |
| English               | Dr.P.Sanjotha          | II<br>BCOM(C.A) | BC20202SA     | Business<br>communication                  | 41         | 41            | 41          | 100.0<br>0 |
|                       |                        | II<br>BCOM(C.A) | ENG20201      | A Course in<br>Reading &<br>Writing Skills | 41         | 41            | 40          | 97.56      |
|                       |                        | II CZAqT        | ENG20201      | A Course in<br>Reading &<br>Writing Skills | 13         | 13            | 13          | 100.0<br>0 |
|                       |                        | II MPC-EM       | ENG20201      | A Course in<br>Reading &<br>Writing Skills | 13         | 13            | 13          | 100.0<br>0 |
|                       |                        | II HSc-EM       | ENG20201      | A Course in<br>Reading &<br>Writing Skills | 7          | 7             | 6           | 85.71      |
|                       |                        | II MSCS         | ENG20201      | A Course in<br>Reading &<br>Writing Skills | 9          | 9             | 9           | 100.0<br>0 |
|                       | OVERALL PE             | ERCENTAGE       |               | · · · · · · · · · · · · · · · · · · ·      | 124        | 124           | 122         | 98.38<br>% |
| English               | Dr Y.Swarna<br>Sri     | II CBMB         | ENG20201      | A Course in<br>Reading &<br>Writing Skills | 12         | 12            | 12          | 100.0<br>0 |
|                       |                        | II MPCs         | ENG20201      | A Course in<br>Reading &<br>Writing Skills | 45         | 44            | 44          | 100.0<br>0 |
|                       |                        | II CBHC         | ENG20201      | A Course in<br>Reading &<br>Writing Skills | 12         | 12            | 11          | 91.67      |
|                       | OVERALL PE             | 69              | 68            | 67                                         | 98.52<br>% |               |             |            |
| English               | Dr.P.Shanthi           | II BCOMG-<br>EM | BC20202SA     | Business<br>communication                  | 68         | 68            | 63          | 92.65      |
|                       |                        | II BCOMG-<br>EM | ENG20201      | A Course in<br>Reading &<br>Writing Skills | 68         | 68            | 63          | 92.65      |
|                       |                        | II CBZ-EM       | ENG20201      | A Course in<br>Reading &<br>Writing Skills | 48         | 48            | 45          | 93.75      |
|                       |                        | II HEP-EM       | ENG20201      | A Course in<br>Reading &<br>Writing Skills | 28         | 28            | 26          | 92.80      |
|                       | OVERALL PE             | RCENTAGE        | ·             |                                            | 212        | 212           | 197         | 92.92<br>% |