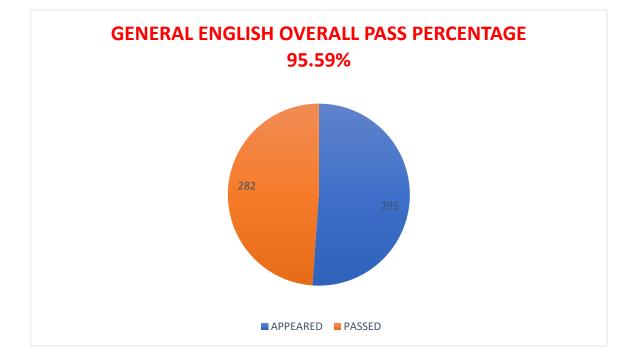

|                 | DEPA        | RTMENT OF ENG                              | GLISH      |               |             |                |
|-----------------|-------------|--------------------------------------------|------------|---------------|-------------|----------------|
|                 | 2022-2023   | SEM II RESUL <sup>1</sup>                  | ANAL       | YSIS          |             |                |
| GROUP           | CODE        | TITLE OF THE<br>PAPER                      | Tot<br>Reg | Tot<br>Appear | Tot<br>Pass | PASS%          |
| II<br>BCOM(C.A  | ENG20201    | A Course in<br>Reading &<br>Writing Skills | 41         | 41            | 40          | 97.56          |
| II CZAqT        | ENG20201    | A Course in<br>Reading &<br>Writing Skills | 13         | 13            | 13          | 100            |
| II MPC-EM       | ENG20201    | A Course in<br>Reading &<br>Writing Skills | 13         | 13            | 13          | 100            |
| II HSc-EM       | ENG20201    | A Course in<br>Reading &<br>Writing Skills | 7          | 7             | 6           | 85.71          |
| II MSCS         | ENG20201    | A Course in<br>Reading &<br>Writing Skills | 9          | 9             | 9           | 100            |
| II CBMB         | ENG20201    | A Course in<br>Reading &<br>Writing Skills | 12         | 12            | 12          | 100            |
| II MPCs         | ENG20201    | A Course in<br>Reading &<br>Writing Skills | 45         | 44            | 44          | 100            |
| II CBHC         | ENG20201    | A Course in<br>Reading &<br>Writing Skills | 12         | 12            | 11          | 91.67          |
| II BCOMG-<br>EM | ENG20201    | A Course in<br>Reading &<br>Writing Skills | 68         | 68            | 63          | 92.65          |
| II CBZ-EM       | ENG20201    | A Course in<br>Reading &<br>Writing Skills | 48         | 48            | 45          | 93.75          |
| II HEP-EM       | ENG20201    | A Course in<br>Reading &<br>Writing Skills | 28         | 28            | 26          | 92.86          |
| OVE             | ERALL PERCE |                                            | <b>296</b> | 295           | 282         | <b>95.59</b> % |
| II<br>BCOM(C.A) | BC20202SA   | Business<br>communication                  | 41         | 41            | 41          | 100            |
| II BCOMG-<br>EM | BC20202SA   | Business communication                     | 68         | 68            | 63          | 92.65          |
| OVFRAI          | L PERCENTA  | GF                                         | 109        | 109           | 104         | <b>95.41</b> % |