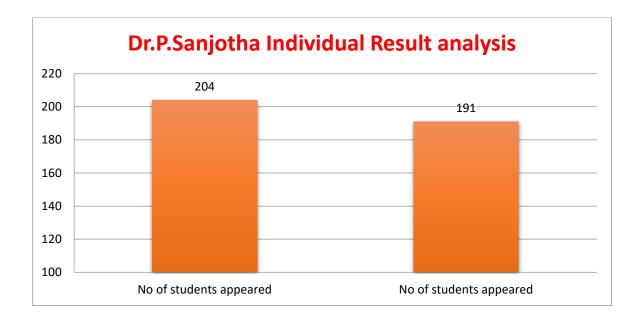

## **2022-23 III SEM OVERALL RESULT ANALYSIS**

|        |                  |                         | DEPARTMI    | ENT OF ENGLISH                                  |        |       |        |
|--------|------------------|-------------------------|-------------|-------------------------------------------------|--------|-------|--------|
|        | 20               | 22-2023                 | SEM I & III | I AUGUST RESUL                                  | r anai | LYSIS |        |
|        |                  |                         |             | <b>Result Analys</b>                            | sis    |       |        |
|        |                  | I Sem<br>BCOM<br>(C.A)  | ENG20101    | A Course in<br>Communication<br>and Soft Skills | 41     | 41    | 100    |
|        | Dr<br>P.Sanjotha | I Sem<br>[CBHC]         | ENG20101    | A Course in<br>Communication<br>and Soft Skills | 13     | 11    | 84.62  |
|        |                  | I Sem<br>[CZAqT]        | ENG20101    | A Course in<br>Communication<br>and Soft Skills | 14     | 13    | 92.86  |
| nglish |                  | I Sem<br>[HSc-<br>EM]   | ENG20101    | A Course in<br>Communication<br>and Soft Skills | 8      | 7     | 87.5   |
|        |                  | III Sem<br>[CBHC]       | ENG20301    | A Course in<br>Conversational<br>Skills         | 26     | 26    | 100    |
|        |                  | III Sem<br>[CZAqT]      | ENG20301    | A Course in<br>Conversational<br>Skills         | 26     | 23    | 88.46  |
|        |                  | III Sem<br>[HEP-<br>EM] | ENG20301    | A Course in<br>Conversational<br>Skills         | 46     | 42    | 91.30  |
|        |                  | III Sem<br>[HSc-<br>EM] | ENG20301    | A Course in<br>Conversational<br>Skills         | 23     | 23    | 100    |
|        |                  | III Sem<br>[THP-<br>EM] | ENG20301    | A Course in<br>Conversational<br>Skills         | 7      | 5     | 71.4   |
|        |                  | OVE                     |             | RCENTAGE                                        | 204    | 191   | 93.62% |