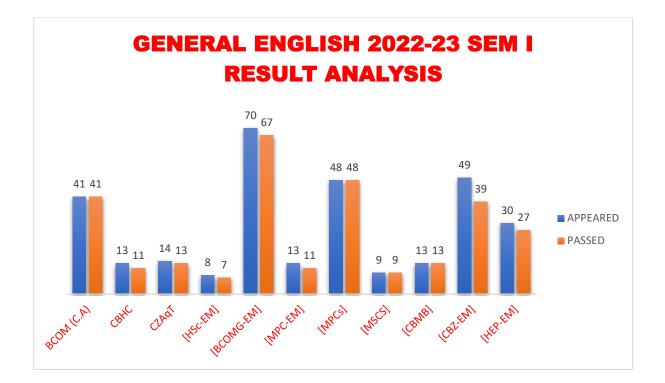

## DEPARTMENT OF ENGLISH SEM I, II & III RESULT ANALYSIS 2022-23

|         | A.S.D GOVERNMENT COLLEGE FOR WOMEN AUTONOMOUS, KAKINADA |                                                 |                                                 |     |                  |                |  |  |  |  |  |
|---------|---------------------------------------------------------|-------------------------------------------------|-------------------------------------------------|-----|------------------|----------------|--|--|--|--|--|
|         |                                                         | DEPAR                                           | TMENT OF ENGLISH                                |     |                  |                |  |  |  |  |  |
|         | 1                                                       | 2022-2023                                       | SEM I RESULT ANALYS                             | S   | I                |                |  |  |  |  |  |
|         | I Sem BCOM<br>(C.A)                                     | A Course in<br>Communication and Soft<br>Skills | 41                                              | 41  | 100              |                |  |  |  |  |  |
|         | I Sem [CBHC]                                            | ENG20101                                        | A Course in<br>Communication and Soft<br>Skills | 13  | 11               | 84.62          |  |  |  |  |  |
|         | I Sem [CZAqT]                                           | ENG20101                                        | A Course in<br>Communication and Soft<br>Skills | 14  | 13               | 92.86          |  |  |  |  |  |
|         | I Sem [HSc-EM] ENG20101                                 |                                                 | A Course in<br>Communication and Soft<br>Skills | 8   | 7                | 87.5           |  |  |  |  |  |
|         | I Sem<br>[BCOMG-EM] ENG20101                            |                                                 | A Course in<br>Communication and Soft<br>Skills | 70  | 67               | 95.71          |  |  |  |  |  |
| English | I Sem [MPC-<br>EM] ENG20101                             |                                                 | A Course in<br>Communication and Soft<br>Skills | 13  | 11               | 84.62          |  |  |  |  |  |
|         | I Sem [MPCs] ENG20101                                   |                                                 | A Course in<br>Communication and Soft<br>Skills | 48  | 48               | 100            |  |  |  |  |  |
|         | I Sem [MSCS] ENG20101<br>I Sem [CBMB] ENG20101          |                                                 | A Course in<br>Communication and Soft<br>Skills | 9   | 9                | 100            |  |  |  |  |  |
|         |                                                         |                                                 | A Course in<br>Communication and Soft<br>Skills | 13  | 13               | 100            |  |  |  |  |  |
|         | I Sem [CBZ-<br>EM]                                      | ENG20101                                        | A Course in<br>Communication and Soft<br>Skills | 49  | 39               | 79.59          |  |  |  |  |  |
|         | I Sem [HEP-<br>EM]                                      | ENG20101                                        | A Course in<br>Communication and Soft<br>Skills | 30  | 27               | 90             |  |  |  |  |  |
|         |                                                         | <b>OVERALL PERC</b>                             | CENTAGE                                         | 308 | <mark>286</mark> | <b>92.85</b> % |  |  |  |  |  |