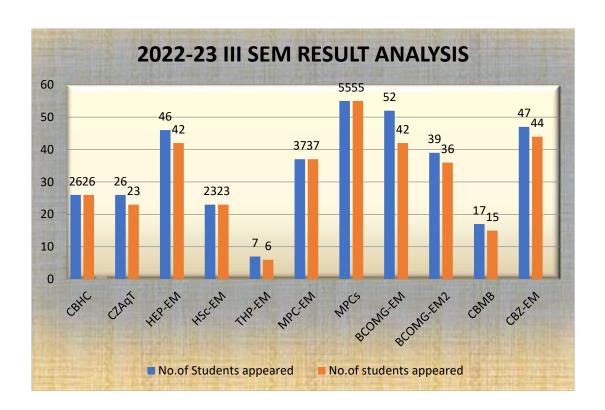

| A.S                | .D GOVERNM                | ENT COLLEGE  | FOR WOMEN AUT                           | ONOMOU | JS, KAKI | NADA  |
|--------------------|---------------------------|--------------|-----------------------------------------|--------|----------|-------|
|                    |                           | DEPART       | MENT OF ENGLISH                         | [      |          |       |
|                    |                           | 2022-2023 SE | M III RESULT ANA                        | LYSIS  | 1        |       |
|                    | III Sem<br>[CBHC]         | ENG20301     | A Course in<br>Conversational<br>Skills | 26     | 26       | 100   |
|                    | III Sem<br>[CZAqT]        | ENG20301     | A Course in<br>Conversational<br>Skills | 26     | 23       | 88.46 |
|                    | III Sem [HEP-<br>EM]      | ENG20301     | A Course in<br>Conversational<br>Skills | 46     | 42       | 15.22 |
|                    | III Sem [HSc-<br>EM]      | ENG20301     | A Course in<br>Conversational<br>Skills | 23     | 23       | 100   |
|                    | III Sem [THP-<br>EM]      | ENG20301     | A Course in<br>Conversational<br>Skills | 7      | 6        | 14.29 |
| General<br>English | III Sem<br>[MPC-EM]       | ENG20301     | A Course in<br>Conversational<br>Skills | 37     | 37       | 100   |
|                    | III Sem<br>[MPCs]         | ENG20301     | A Course in<br>Conversational<br>Skills | 55     | 55       | 100   |
|                    | III Sem<br>[BCOMG-EM]     | ENG20301     | A Course in<br>Conversational<br>Skills | 52     | 42       | 80.77 |
|                    | III Sem<br>[BCOMG-<br>EM2 | ENG20301     | A Course in<br>Conversational<br>Skills | 39     | 36       | 92.31 |
|                    | III Sem<br>[CBMB]         | ENG20301     | A Course in<br>Conversational<br>Skills | 17     | 15       | 88.24 |
|                    | III Sem [CBZ-<br>EM]      | ENG20301     | A Course in<br>Conversational<br>Skills | 47     | 44       | 93.62 |
|                    | OV                        | ERALL PERCI  | ENTAGE                                  | 375    | 349      | 93.0% |