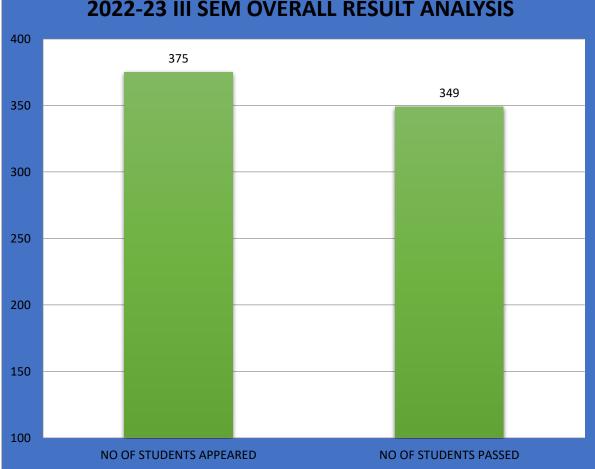

| A.S                | .D GOVERNM                | ENT COLLEGE  | FOR WOMEN AUT                           | ONOMOU | JS, KAKI | NADA  |
|--------------------|---------------------------|--------------|-----------------------------------------|--------|----------|-------|
|                    |                           | DEPART       | MENT OF ENGLISH                         | [      |          |       |
|                    |                           | 2022-2023 SE | M III RESULT ANA                        | LYSIS  | 1        |       |
|                    | III Sem<br>[CBHC]         | ENG20301     | A Course in<br>Conversational<br>Skills | 26     | 26       | 100   |
|                    | III Sem<br>[CZAqT]        | ENG20301     | A Course in<br>Conversational<br>Skills | 26     | 23       | 88.46 |
|                    | III Sem [HEP-<br>EM]      | ENG20301     | A Course in<br>Conversational<br>Skills | 46     | 42       | 15.22 |
|                    | III Sem [HSc-<br>EM]      | ENG20301     | A Course in<br>Conversational<br>Skills | 23     | 23       | 100   |
|                    | III Sem [THP-<br>EM]      | ENG20301     | A Course in<br>Conversational<br>Skills | 7      | 6        | 14.29 |
| General<br>English | III Sem<br>[MPC-EM]       | ENG20301     | A Course in<br>Conversational<br>Skills | 37     | 37       | 100   |
|                    | III Sem<br>[MPCs]         | ENG20301     | A Course in<br>Conversational<br>Skills | 55     | 55       | 100   |
|                    | III Sem<br>[BCOMG-EM]     | ENG20301     | A Course in<br>Conversational<br>Skills | 52     | 42       | 80.77 |
|                    | III Sem<br>[BCOMG-<br>EM2 | ENG20301     | A Course in<br>Conversational<br>Skills | 39     | 36       | 92.31 |
|                    | III Sem<br>[CBMB]         | ENG20301     | A Course in<br>Conversational<br>Skills | 17     | 15       | 88.24 |
|                    | III Sem [CBZ-<br>EM]      | ENG20301     | A Course in<br>Conversational<br>Skills | 47     | 44       | 93.62 |
|                    | OV                        | ERALL PERCI  | ENTAGE                                  | 375    | 349      | 93.0% |