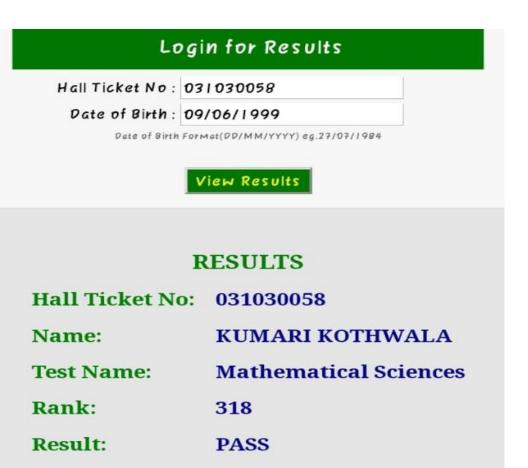

#### A.S.D.Government Degree College for Women (Autonomous) Kakinada

| S.No | Name         | Group                                                    | Rank  | Course Name     | College                                             |
|------|--------------|----------------------------------------------------------|-------|-----------------|-----------------------------------------------------|
| 1    | K.Kumari     | B.Sc(Mathem<br>atics, Physics,<br>Computer<br>Science )  | 318   | MSc Mathematics | Adikavi Nannaya<br>University,<br>Rajamahendravaram |
| 2    | G.Damayanthi | B.Sc(Mathem<br>atics, Physics,<br>Computer<br>Science ), | 16597 | MSc Mathematics | Adikavi Nannaya<br>University Msn<br>Campus         |