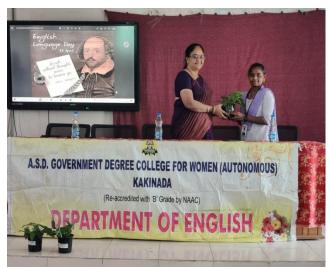

## **English Language Day 23-04-2024**

| Date                                                         | 23-04-2024                                                                                                                                                                                                                                                                                                                                                                                                                                                                                                                                                                                                            |
|--------------------------------------------------------------|-----------------------------------------------------------------------------------------------------------------------------------------------------------------------------------------------------------------------------------------------------------------------------------------------------------------------------------------------------------------------------------------------------------------------------------------------------------------------------------------------------------------------------------------------------------------------------------------------------------------------|
| Conducted through (DRC/JKC/ELF/NSS Departments etc.)         | Department of English                                                                                                                                                                                                                                                                                                                                                                                                                                                                                                                                                                                                 |
| Nature of Activity (Seminar / Work shop/Extent lecture etc.) | Extra - Curricular Activity                                                                                                                                                                                                                                                                                                                                                                                                                                                                                                                                                                                           |
| Title of the Activity                                        | English Language Day Celebrations                                                                                                                                                                                                                                                                                                                                                                                                                                                                                                                                                                                     |
| Name of the Department/Committee                             | Department of English                                                                                                                                                                                                                                                                                                                                                                                                                                                                                                                                                                                                 |
| Details of resources persons(Name, Designation etc.,)        | Principal, A.S.D Government Degree College for<br>Women Autonomous Kakinada                                                                                                                                                                                                                                                                                                                                                                                                                                                                                                                                           |
| No. of. Students Participated                                | 120                                                                                                                                                                                                                                                                                                                                                                                                                                                                                                                                                                                                                   |
| Brief Report on the Activity                                 | On the occasion of the English Language Day, on April 23, 2024 the department of English A.S.D Government Degree College Autonomous, Kakinada celebrated this eventful day to entertain and inform students about the history, culture and achievements associated with English Language. The 'Bard of Avon', William Shakespeare's birthday and death day falls on April 23. He is regarded as one of the greatest writers, poet and dramatist, who left an indelible impact on English language with his insurmountable contribution to the field of literature, playing the key role in popularizing the language. |
| Name of the Lecturers who planned & conducted the Activity   | Dr.P.Sanjotha<br>Dr.P.Santhi & Ms. B.N.Prathyusha                                                                                                                                                                                                                                                                                                                                                                                                                                                                                                                                                                     |
| Signature of the dept.in charge / Convener of The Committee  | Dr.P.Sanjotha<br>Lecturer in Charge                                                                                                                                                                                                                                                                                                                                                                                                                                                                                                                                                                                   |
| Signature of the Principal                                   | A.S.D.GOVT.DEGREE COLLEGE (W. AUTONOMOUS                                                                                                                                                                                                                                                                                                                                                                                                                                                                                                                                                                              |

William Shakespeare

English playwright, Poet and actor

Dr.V.AnanthaLakshmi
Principal

A

A.S.D.GOVT.DEGREE COLLEGE (M. AUTONOMOUS

Lugotte

Principal, Dr.V.Anathalakshmi & Dr. P.Sanjotha, HoD of English addressing the gathering