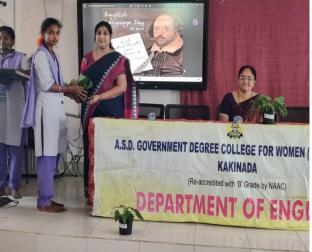

## **English Language Day 23-04-2024**

| Date                                                         | 23-04-2024                                                                                                                                                                                                                                                                                                                                                                                                                                                                                                                                                                                                            |
|--------------------------------------------------------------|-----------------------------------------------------------------------------------------------------------------------------------------------------------------------------------------------------------------------------------------------------------------------------------------------------------------------------------------------------------------------------------------------------------------------------------------------------------------------------------------------------------------------------------------------------------------------------------------------------------------------|
| Conducted through (DRC/JKC/ELF/NSS Departments etc.)         | Department of English                                                                                                                                                                                                                                                                                                                                                                                                                                                                                                                                                                                                 |
| Nature of Activity (Seminar / Work shop/Extent lecture etc.) | Extra - Curricular Activity                                                                                                                                                                                                                                                                                                                                                                                                                                                                                                                                                                                           |
| Title of the Activity                                        | English Language Day Celebrations                                                                                                                                                                                                                                                                                                                                                                                                                                                                                                                                                                                     |
| Name of the Department/Committee                             | Department of English                                                                                                                                                                                                                                                                                                                                                                                                                                                                                                                                                                                                 |
| Details of resources persons(Name, Designation etc.,)        | Principal, A.S.D Government Degree College for<br>Women Autonomous Kakinada                                                                                                                                                                                                                                                                                                                                                                                                                                                                                                                                           |
| No. of. Students Participated                                | 120                                                                                                                                                                                                                                                                                                                                                                                                                                                                                                                                                                                                                   |
| Brief Report on the Activity                                 | On the occasion of the English Language Day, on April 23, 2024 the department of English A.S.D Government Degree College Autonomous, Kakinada celebrated this eventful day to entertain and inform students about the history, culture and achievements associated with English Language. The 'Bard of Avon', William Shakespeare's birthday and death day falls on April 23. He is regarded as one of the greatest writers, poet and dramatist, who left an indelible impact on English language with his insurmountable contribution to the field of literature, playing the key role in popularizing the language. |
| Name of the Lecturers who planned & conducted the Activity   | Dr.P.Sanjotha<br>Dr.P.Santhi & Ms. B.N.Prathyusha                                                                                                                                                                                                                                                                                                                                                                                                                                                                                                                                                                     |
| Signature of the dept.in charge / Convener of The Committee  | Dr.P.Sanjotha<br>Lecturer in Charge                                                                                                                                                                                                                                                                                                                                                                                                                                                                                                                                                                                   |
| Signature of the Principal                                   | A.S.D.GOVT.DEGREE COLLEGE (W. AUTONOMOUS                                                                                                                                                                                                                                                                                                                                                                                                                                                                                                                                                                              |

William Shakespeare

English playwright, Poet and actor

Dr.V.AnanthaLakshmi
Principal

A

A.S.D.GOVT.DEGREE COLLEGE (M. AUTONOMOUS

Lugotte

Principal, Dr.V.Anathalakshmi & Dr. P.Sanjotha, HoD of English addressing the gathering