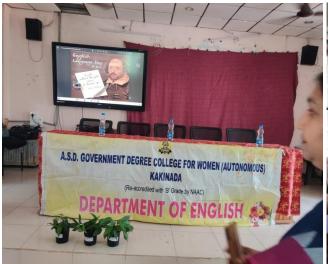

# ENGLISH LANGUAGE DAY

23rd April 2024

"It is not in the stars to hold our destiny but in ourselves"

Language Literary activities for Students

On 23rd April
Venue-Seminar Hall
Time-11:00am

Dr.P.Sanjotha
HOD Department of English
Dr.P.Santhi& Ms.B.N Prathyusha

William Shakespeare

English playwright, Poet and actor

Dr.V.AnanthaLakshmi
Principal

A

A.S.D.GOVT.DEGREE COLLEGE (M. AUTONOMOUS

Lugotte

Principal, Dr.V.Anathalakshmi & Dr. P.Sanjotha, HoD of English addressing the gathering