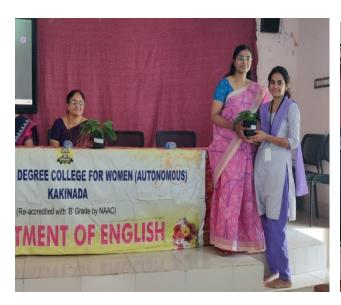

## **English Language Day 23-04-2024**

| Date                                                         | 23-04-2024                                                                                                                                                                                                                                                                                                                                                                                                                                                                                                                                                                                                            |
|--------------------------------------------------------------|-----------------------------------------------------------------------------------------------------------------------------------------------------------------------------------------------------------------------------------------------------------------------------------------------------------------------------------------------------------------------------------------------------------------------------------------------------------------------------------------------------------------------------------------------------------------------------------------------------------------------|
| Conducted through (DRC/JKC/ELF/NSS Departments etc.)         | Department of English                                                                                                                                                                                                                                                                                                                                                                                                                                                                                                                                                                                                 |
| Nature of Activity (Seminar / Work shop/Extent lecture etc.) | Extra - Curricular Activity                                                                                                                                                                                                                                                                                                                                                                                                                                                                                                                                                                                           |
| Title of the Activity                                        | English Language Day Celebrations                                                                                                                                                                                                                                                                                                                                                                                                                                                                                                                                                                                     |
| Name of the Department/Committee                             | Department of English                                                                                                                                                                                                                                                                                                                                                                                                                                                                                                                                                                                                 |
| Details of resources persons(Name, Designation etc.,)        | Principal, A.S.D Government Degree College for<br>Women Autonomous Kakinada                                                                                                                                                                                                                                                                                                                                                                                                                                                                                                                                           |
| No. of. Students Participated                                | 120                                                                                                                                                                                                                                                                                                                                                                                                                                                                                                                                                                                                                   |
| Brief Report on the Activity                                 | On the occasion of the English Language Day, on April 23, 2024 the department of English A.S.D Government Degree College Autonomous, Kakinada celebrated this eventful day to entertain and inform students about the history, culture and achievements associated with English Language. The 'Bard of Avon', William Shakespeare's birthday and death day falls on April 23. He is regarded as one of the greatest writers, poet and dramatist, who left an indelible impact on English language with his insurmountable contribution to the field of literature, playing the key role in popularizing the language. |
| Name of the Lecturers who planned & conducted the Activity   | Dr.P.Sanjotha<br>Dr.P.Santhi & Ms. B.N.Prathyusha                                                                                                                                                                                                                                                                                                                                                                                                                                                                                                                                                                     |
| Signature of the dept.in charge / Convener of The Committee  | Dr.P.Sanjotha<br>Lecturer in Charge                                                                                                                                                                                                                                                                                                                                                                                                                                                                                                                                                                                   |
| Signature of the Principal                                   | A.S.D.GOVT.DEGREE COLLEGE (W. AUTONOMOUS                                                                                                                                                                                                                                                                                                                                                                                                                                                                                                                                                                              |

William Shakespeare

English playwright, Poet and actor

Dr.V.AnanthaLakshmi
Principal

A

A.S.D.GOVT.DEGREE COLLEGE (M. AUTONOMOUS

Lugotte

Principal, Dr.V.Anathalakshmi & Dr. P.Sanjotha, HoD of English addressing the gathering