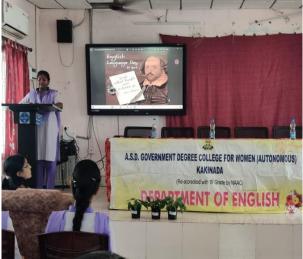

## **English Language Day 23-04-2024**

| Date                                                         | 23-04-2024                                                                                                                                                                                                                                                                                                                                                                                                                                                                                                                                                                                                            |
|--------------------------------------------------------------|-----------------------------------------------------------------------------------------------------------------------------------------------------------------------------------------------------------------------------------------------------------------------------------------------------------------------------------------------------------------------------------------------------------------------------------------------------------------------------------------------------------------------------------------------------------------------------------------------------------------------|
| Conducted through (DRC/JKC/ELF/NSS Departments etc.)         | Department of English                                                                                                                                                                                                                                                                                                                                                                                                                                                                                                                                                                                                 |
| Nature of Activity (Seminar / Work shop/Extent lecture etc.) | Extra - Curricular Activity                                                                                                                                                                                                                                                                                                                                                                                                                                                                                                                                                                                           |
| Title of the Activity                                        | English Language Day Celebrations                                                                                                                                                                                                                                                                                                                                                                                                                                                                                                                                                                                     |
| Name of the Department/Committee                             | Department of English                                                                                                                                                                                                                                                                                                                                                                                                                                                                                                                                                                                                 |
| Details of resources persons(Name, Designation etc.,)        | Principal, A.S.D Government Degree College for<br>Women Autonomous Kakinada                                                                                                                                                                                                                                                                                                                                                                                                                                                                                                                                           |
| No. of. Students Participated                                | 120                                                                                                                                                                                                                                                                                                                                                                                                                                                                                                                                                                                                                   |
| Brief Report on the Activity                                 | On the occasion of the English Language Day, on April 23, 2024 the department of English A.S.D Government Degree College Autonomous, Kakinada celebrated this eventful day to entertain and inform students about the history, culture and achievements associated with English Language. The 'Bard of Avon', William Shakespeare's birthday and death day falls on April 23. He is regarded as one of the greatest writers, poet and dramatist, who left an indelible impact on English language with his insurmountable contribution to the field of literature, playing the key role in popularizing the language. |
| Name of the Lecturers who planned & conducted the Activity   | Dr.P.Sanjotha<br>Dr.P.Santhi & Ms. B.N.Prathyusha                                                                                                                                                                                                                                                                                                                                                                                                                                                                                                                                                                     |
| Signature of the dept.in charge / Convener of The Committee  | Dr.P.Sanjotha<br>Lecturer in Charge                                                                                                                                                                                                                                                                                                                                                                                                                                                                                                                                                                                   |
| Signature of the Principal                                   | A.S.D.GOVT.DEGREE COLLEGE (W. AUTONOMOUS                                                                                                                                                                                                                                                                                                                                                                                                                                                                                                                                                                              |

William Shakespeare

English playwright, Poet and actor

Dr.V.AnanthaLakshmi
Principal

A

A.S.D.GOVT.DEGREE COLLEGE (M. AUTONOMOUS

Lugotte

Principal, Dr.V.Anathalakshmi & Dr. P.Sanjotha, HoD of English addressing the gathering