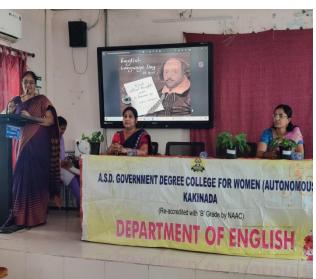

# ENGLISH LANGUAGE DAY

23rd April 2024

"It is not in the stars to hold our destiny but in ourselves"

Language Literary activities for Students

On 23rd April
Venue-Seminar Hall
Time-11:00am

Dr.P.Sanjotha
HOD Department of English
Dr.P.Santhi& Ms.B.N Prathyusha

William Shakespeare

English playwright, Poet and actor

Dr.V.AnanthaLakshmi
Principal

A

A.S.D.GOVT.DEGREE COLLEGE (M. AUTONOMOUS

Lugotte

Principal, Dr.V.Anathalakshmi & Dr. P.Sanjotha, HoD of English addressing the gathering