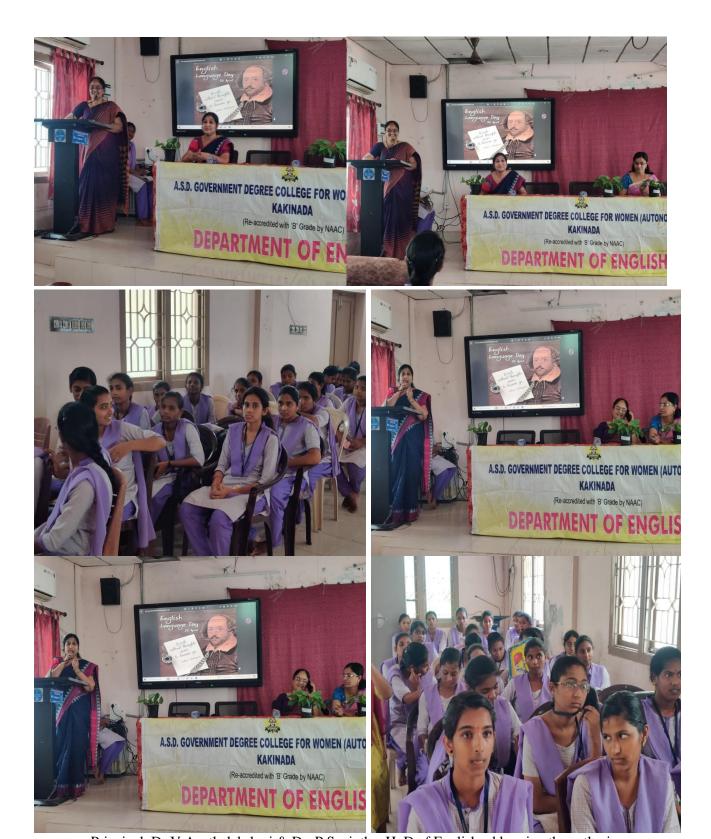

# ENGLISH LANGUAGE DAY

23rd April 2024

"It is not in the stars to hold our destiny but in ourselves"

Language Literary activities for Students

On 23rd April
Venue-Seminar Hall
Time-11:00am

Dr.P.Sanjotha
HOD Department of English
Dr.P.Santhi& Ms.B.N Prathyusha

William Shakespeare

English playwright, Poet and actor

Dr.V.AnanthaLakshmi
Principal

A

A.S.D.GOVT.DEGREE COLLEGE (M. AUTONOMOUS

Lugotte

Principal, Dr.V.Anathalakshmi & Dr. P.Sanjotha, HoD of English addressing the gathering