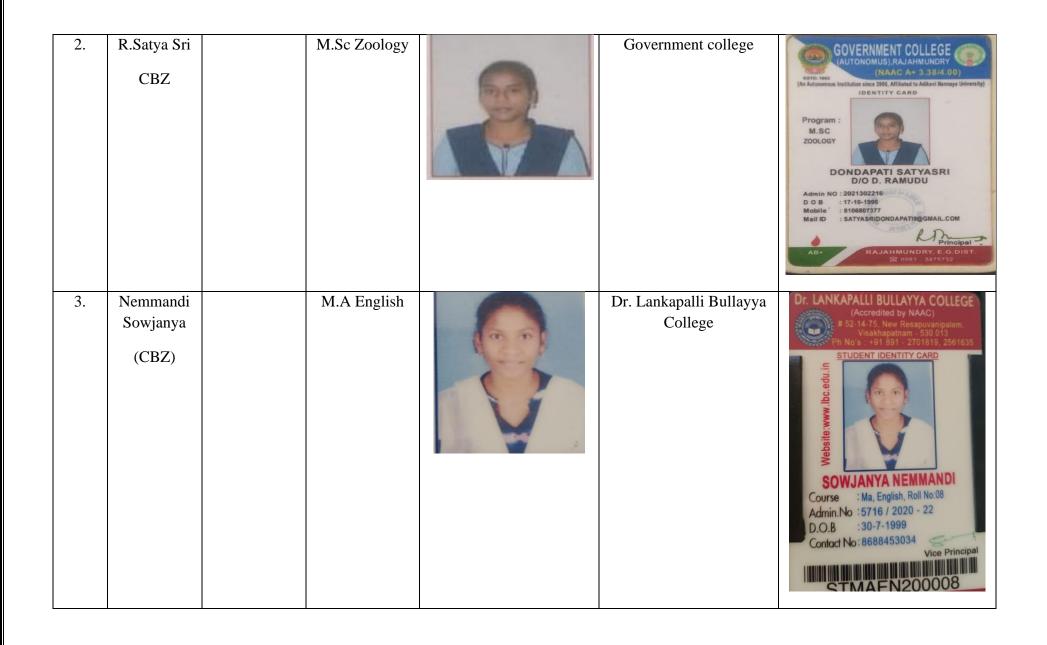

| 4 | P.Pujitha          | M.Sc Zoology | Pithapur rajas Govt.<br>college. Kakinada.                                             | PROJITHA Group: M.Sc Zoology Roll No: 9229408, Admn: 695 Aadhar No: 3319 1625 8781 Cell No: 9014862311 Blood Group:  Principal                                                                                                                                                                                                                                                                                                                                                                                                                                                                                                                                                                                                                                                                                                                                                                                                                                                                                                                                                                                                                                                                                                                                                                                                                                                                                                                                                                                                                                                                                                                                                                                                                                                                                                                                                                                                                                                                                                                                                                                                 |
|---|--------------------|--------------|----------------------------------------------------------------------------------------|--------------------------------------------------------------------------------------------------------------------------------------------------------------------------------------------------------------------------------------------------------------------------------------------------------------------------------------------------------------------------------------------------------------------------------------------------------------------------------------------------------------------------------------------------------------------------------------------------------------------------------------------------------------------------------------------------------------------------------------------------------------------------------------------------------------------------------------------------------------------------------------------------------------------------------------------------------------------------------------------------------------------------------------------------------------------------------------------------------------------------------------------------------------------------------------------------------------------------------------------------------------------------------------------------------------------------------------------------------------------------------------------------------------------------------------------------------------------------------------------------------------------------------------------------------------------------------------------------------------------------------------------------------------------------------------------------------------------------------------------------------------------------------------------------------------------------------------------------------------------------------------------------------------------------------------------------------------------------------------------------------------------------------------------------------------------------------------------------------------------------------|
| 5 | Polumuri<br>sowmya | B.Ed         | ST. Marys College of<br>Education. (M.Ed, B.Ed,<br>D.Ed, TPT) Sarpavaram,<br>Kakinada. | No. 51 RECEIPT ST. MARY'S COLLEGE OF EDUCATION (MEd, B.Ed, D.Ed, TPT) Sarpavaram, KAKINADA R. No.: Date: A Linguist Name: Pollmund Scrudonga. Year: 2020-21 (1992) AMOUNT Re. Tuition Fee R.T.F. 3,375-00 Other Fee  Rupees. Thousand Those that and only A Assembly Frincipal Principal Princ |