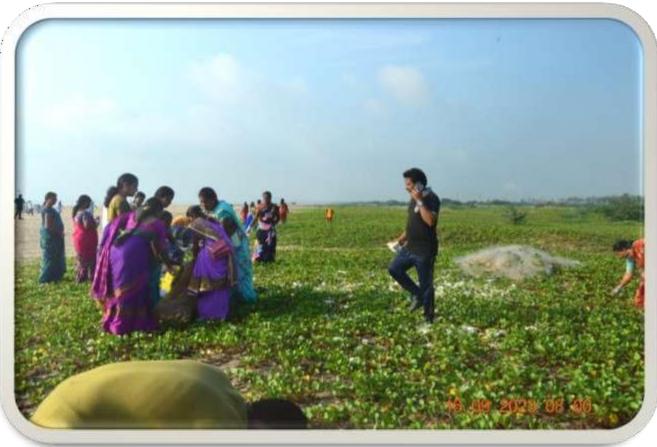

### **Department of Zoology and Aquaculture Technology**

"International Coastal clean-up day" programme 2023-2024

The Department of Zoology & Aquaculture Technology, ASD Government Degree College for Women (A), Kakinada observed the "International Coastal Clean-up Day" at NTR beach, Kakinada on 16-09-2023. Shri Sadhu Narasimha Reddy, IRS Hon'ble Commissioner of Customs, Andhra Pradesh was the Chief Guest of the programme organised by Ocean Society of India.