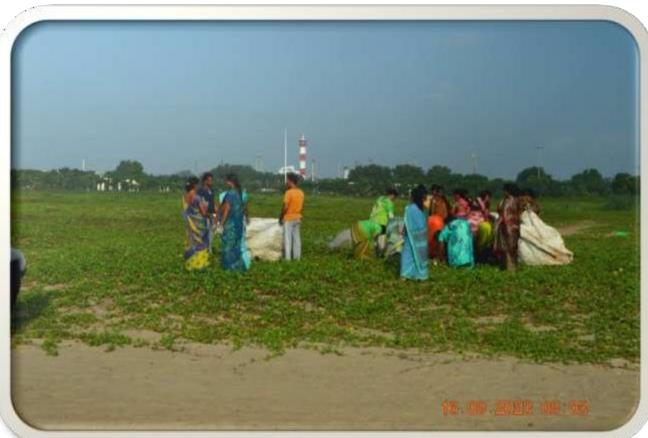

### **Department of Zoology and Aquaculture Technology**

"International Coastal clean-up day" programme 2023-2024

The Department of Zoology & Aquaculture Technology, ASD Government Degree College for Women (A), Kakinada observed the "International Coastal Clean-up Day" at NTR beach, Kakinada on 16-09-2023. Shri Sadhu Narasimha Reddy, IRS Hon'ble Commissioner of Customs, Andhra Pradesh was the Chief Guest of the programme organised by Ocean Society of India.