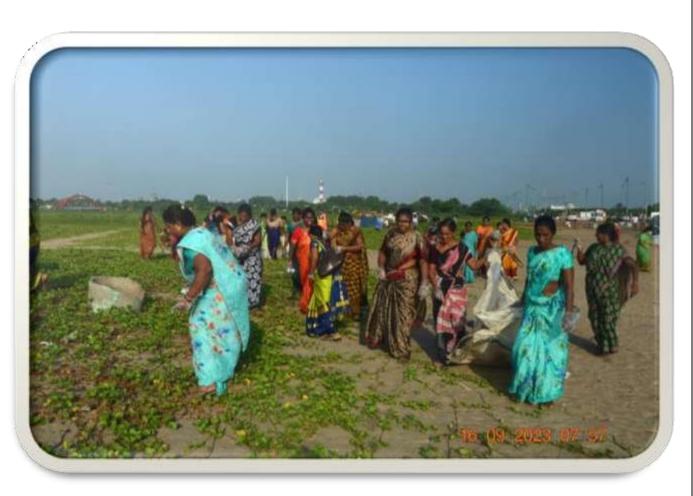

### **Department of Zoology and Aquaculture Technology**

"International Coastal clean-up day" programme 2023-2024

The Department of Zoology & Aquaculture Technology, ASD Government Degree College for Women (A), Kakinada observed the "International Coastal Clean-up Day" at NTR beach, Kakinada on 16-09-2023. Shri Sadhu Narasimha Reddy, IRS Hon'ble Commissioner of Customs, Andhra Pradesh was the Chief Guest of the programme organised by Ocean Society of India.