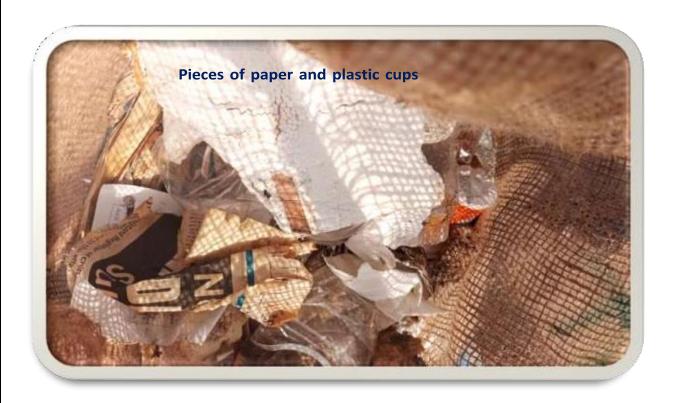

| Starting time and ending time                                                                                                                                        | 6.45 AM<br>8.45 AM                                                                                                                                                                    |
|----------------------------------------------------------------------------------------------------------------------------------------------------------------------|---------------------------------------------------------------------------------------------------------------------------------------------------------------------------------------|
| Total number of items collected                                                                                                                                      | 9900                                                                                                                                                                                  |
| Total quantity (including all)                                                                                                                                       | 922.839 Kg                                                                                                                                                                            |
| How wastes are being disposed off                                                                                                                                    | Segregated and sent for recycling and some degradable items sent for dump yard                                                                                                        |
| What was the condition of the beach before starting beach cleaning (supported by photograph)                                                                         | Full of waste material                                                                                                                                                                |
| What is the condition of the beach after beach cleaning (supported by photograph)                                                                                    | Clean and neat                                                                                                                                                                        |
| According to the Co-Ordinator, what are the factors which creates pollution and waste dumping the coast  How much quanity of waste collected Please attach the data) | Visitors and local vendors, Beach baths leaving the clothes, slippers, Worn-out floats, un used worn out fishing nets, Plastic bottles and water packets  922.839 Kg Details Attached |
| What is the nature of the beach, give full details                                                                                                                   | Beach is good condition after the cleaning process.                                                                                                                                   |