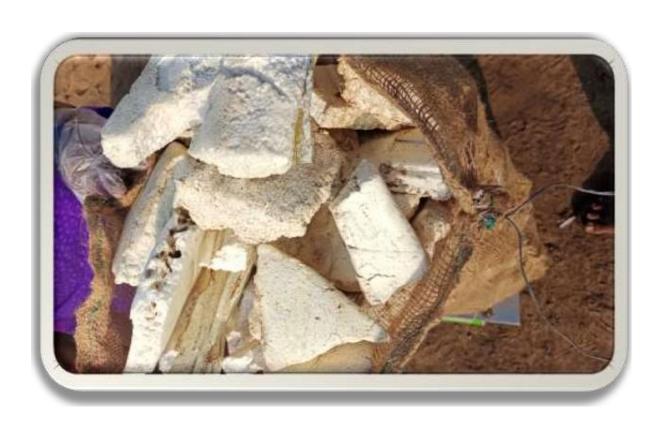

| Starting time and ending time                                                                                                                                        | 6.45 AM<br>8.45 AM                                                                                                                                                                    |
|----------------------------------------------------------------------------------------------------------------------------------------------------------------------|---------------------------------------------------------------------------------------------------------------------------------------------------------------------------------------|
| Total number of items collected                                                                                                                                      | 9900                                                                                                                                                                                  |
| Total quantity (including all)                                                                                                                                       | 922.839 Kg                                                                                                                                                                            |
| How wastes are being disposed off                                                                                                                                    | Segregated and sent for recycling and some degradable items sent for dump yard                                                                                                        |
| What was the condition of the beach before starting beach cleaning (supported by photograph)                                                                         | Full of waste material                                                                                                                                                                |
| What is the condition of the beach after beach cleaning (supported by photograph)                                                                                    | Clean and neat                                                                                                                                                                        |
| According to the Co-Ordinator, what are the factors which creates pollution and waste dumping the coast  How much quanity of waste collected Please attach the data) | Visitors and local vendors, Beach baths leaving the clothes, slippers, Worn-out floats, un used worn out fishing nets, Plastic bottles and water packets  922.839 Kg Details Attached |
| What is the nature of the beach, give full details                                                                                                                   | Beach is good condition after the cleaning process.                                                                                                                                   |