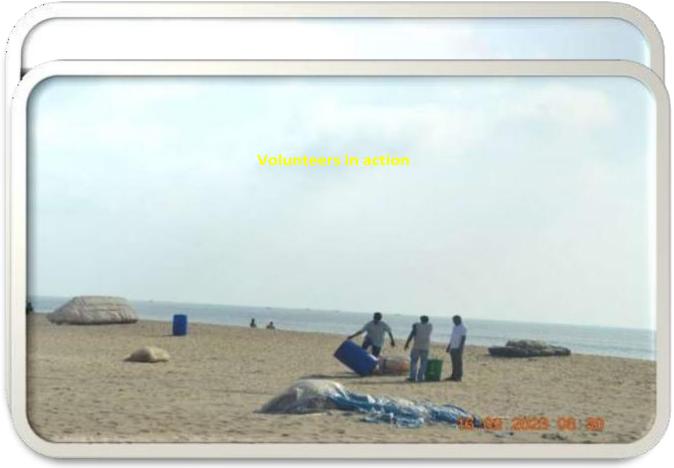

### **Department of Zoology and Aquaculture Technology**

"International Coastal clean-up day" programme 2023-2024

The Department of Zoology & Aquaculture Technology, ASD Government Degree College for Women (A), Kakinada observed the "International Coastal Clean-up Day" at NTR beach, Kakinada on 16-09-2023. Shri Sadhu Narasimha Reddy, IRS Hon'ble Commissioner of Customs, Andhra Pradesh was the Chief Guest of the programme organised by Ocean Society of India.