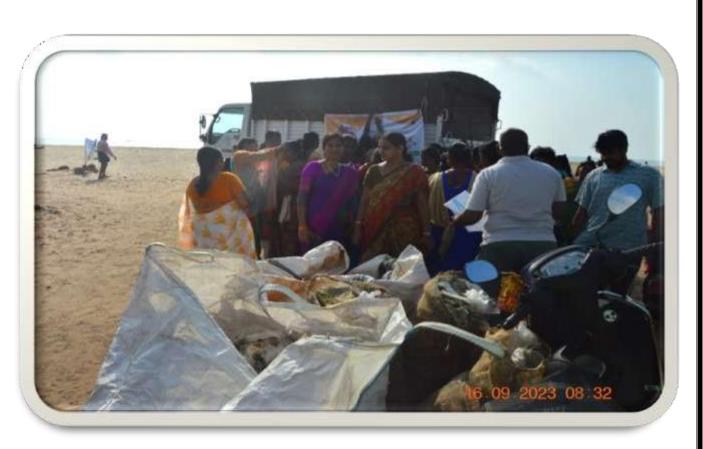

### **Department of Zoology and Aquaculture Technology**

"International Coastal clean-up day" programme 2023-2024

The Department of Zoology & Aquaculture Technology, ASD Government Degree College for Women (A), Kakinada observed the "International Coastal Clean-up Day" at NTR beach, Kakinada on 16-09-2023. Shri Sadhu Narasimha Reddy, IRS Hon'ble Commissioner of Customs, Andhra Pradesh was the Chief Guest of the programme organised by Ocean Society of India.

| Starting time and ending time                                                                                                                                        | 6.45 AM<br>8.45 AM                                                                                                                                                                    |
|----------------------------------------------------------------------------------------------------------------------------------------------------------------------|---------------------------------------------------------------------------------------------------------------------------------------------------------------------------------------|
| Total number of items collected                                                                                                                                      | 9900                                                                                                                                                                                  |
| Total quantity (including all)                                                                                                                                       | 922.839 Kg                                                                                                                                                                            |
| How wastes are being disposed off                                                                                                                                    | Segregated and sent for recycling and some degradable items sent for dump yard                                                                                                        |
| What was the condition of the beach before starting beach cleaning (supported by photograph)                                                                         | Full of waste material                                                                                                                                                                |
| What is the condition of the beach after beach cleaning (supported by photograph)                                                                                    | Clean and neat                                                                                                                                                                        |
| According to the Co-Ordinator, what are the factors which creates pollution and waste dumping the coast  How much quanity of waste collected Please attach the data) | Visitors and local vendors, Beach baths leaving the clothes, slippers, Worn-out floats, un used worn out fishing nets, Plastic bottles and water packets  922.839 Kg Details Attached |
| What is the nature of the beach, give full details                                                                                                                   | Beach is good condition after the cleaning process.                                                                                                                                   |