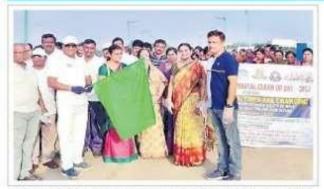

### **Department of Zoology and Aquaculture Technology**

"International Coastal clean-up day" programme 2023-2024

The Department of Zoology & Aquaculture Technology, ASD Government Degree College for Women (A), Kakinada observed the "International Coastal Clean-up Day" at NTR beach, Kakinada on 16-09-2023. Shri Sadhu Narasimha Reddy, IRS Hon'ble Commissioner of Customs, Andhra Pradesh was the Chief Guest of the programme organised by Ocean Society of India.

Shri Sadhu Narasimha Reddy, IRS Hon'ble Commissioner of Customs, AP - inauguarating the "International Coastal clean-up day" programme