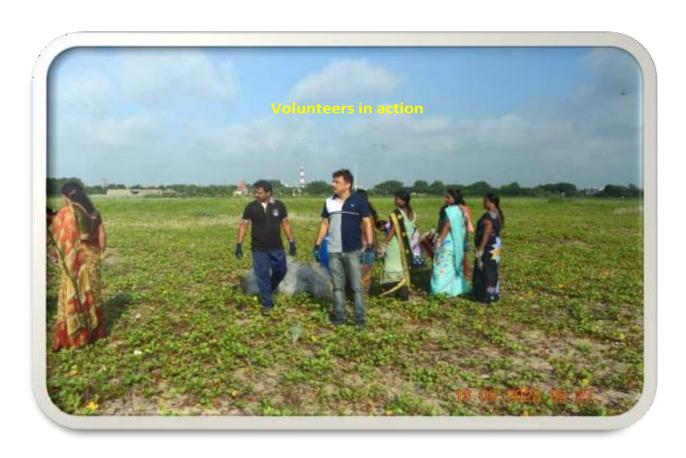

### **Department of Zoology and Aquaculture Technology**

"International Coastal clean-up day" programme 2023-2024

The Department of Zoology & Aquaculture Technology, ASD Government Degree College for Women (A), Kakinada observed the "International Coastal Clean-up Day" at NTR beach, Kakinada on 16-09-2023. Shri Sadhu Narasimha Reddy, IRS Hon'ble Commissioner of Customs, Andhra Pradesh was the Chief Guest of the programme organised by Ocean Society of India.