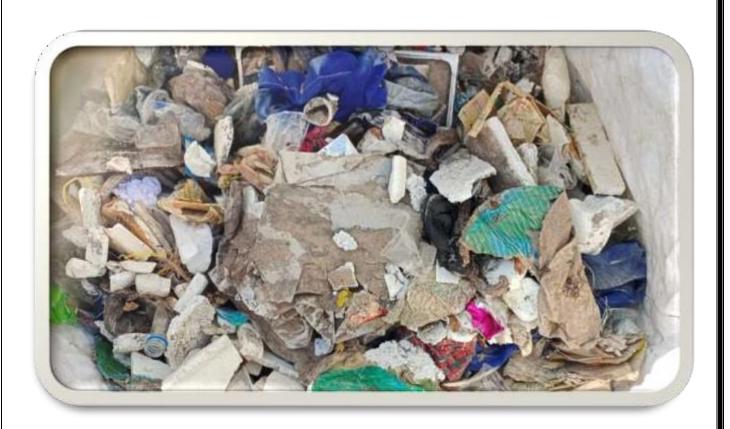

| Starting time and ending time                                                                                                                                        | 6.45 AM<br>8.45 AM                                                                                                                                                                    |
|----------------------------------------------------------------------------------------------------------------------------------------------------------------------|---------------------------------------------------------------------------------------------------------------------------------------------------------------------------------------|
| Total number of items collected                                                                                                                                      | 9900                                                                                                                                                                                  |
| Total quantity (including all)                                                                                                                                       | 922.839 Kg                                                                                                                                                                            |
| How wastes are being disposed off                                                                                                                                    | Segregated and sent for recycling and some degradable items sent for dump yard                                                                                                        |
| What was the condition of the beach before starting beach cleaning (supported by photograph)                                                                         | Full of waste material                                                                                                                                                                |
| What is the condition of the beach after beach cleaning (supported by photograph)                                                                                    | Clean and neat                                                                                                                                                                        |
| According to the Co-Ordinator, what are the factors which creates pollution and waste dumping the coast  How much quanity of waste collected Please attach the data) | Visitors and local vendors, Beach baths leaving the clothes, slippers, Worn-out floats, un used worn out fishing nets, Plastic bottles and water packets  922.839 Kg Details Attached |
| What is the nature of the beach, give full details                                                                                                                   | Beach is good condition after the cleaning process.                                                                                                                                   |