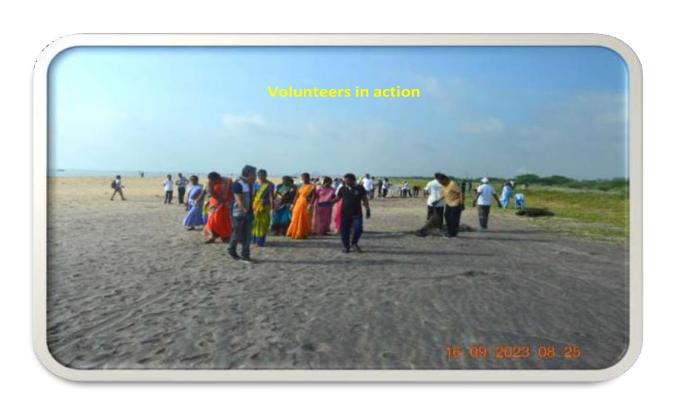

### **Department of Zoology and Aquaculture Technology**

"International Coastal clean-up day" programme 2023-2024

The Department of Zoology & Aquaculture Technology, ASD Government Degree College for Women (A), Kakinada observed the "International Coastal Clean-up Day" at NTR beach, Kakinada on 16-09-2023. Shri Sadhu Narasimha Reddy, IRS Hon'ble Commissioner of Customs, Andhra Pradesh was the Chief Guest of the programme organised by Ocean Society of India.