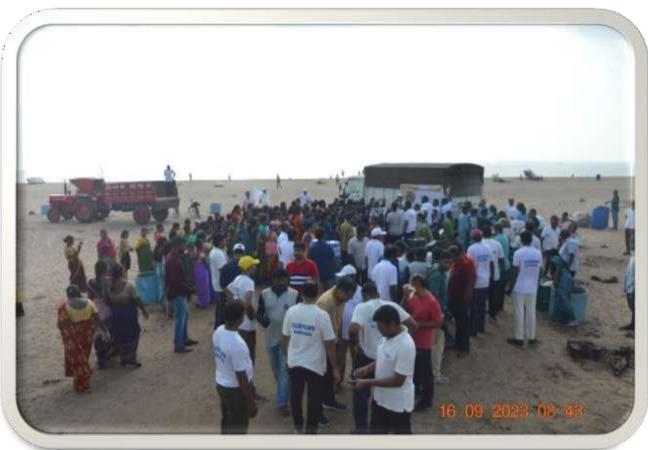

### **Department of Zoology and Aquaculture Technology**

"International Coastal clean-up day" programme 2023-2024

The Department of Zoology & Aquaculture Technology, ASD Government Degree College for Women (A), Kakinada observed the "International Coastal Clean-up Day" at NTR beach, Kakinada on 16-09-2023. Shri Sadhu Narasimha Reddy, IRS Hon'ble Commissioner of Customs, Andhra Pradesh was the Chief Guest of the programme organised by Ocean Society of India.

## Details of beach clean-up activity

| Particulars requested                                                                                                                | Details provided                                                                                                  |
|--------------------------------------------------------------------------------------------------------------------------------------|-------------------------------------------------------------------------------------------------------------------|
| Name of beach, district, state                                                                                                       | NTR BEACH, KAKINADA                                                                                               |
| 1.00.1.0 0.1 2 00.00.1, 0.12 0.1 0.0, 0.00.00                                                                                        | KAKINADA DISTRICT                                                                                                 |
|                                                                                                                                      | ANDHRA PRADESH                                                                                                    |
| Longitude and latitude                                                                                                               | LAT.17.020878 <sup>o</sup> N                                                                                      |
| Longitude and latitude                                                                                                               | LOG. 82.289048° E                                                                                                 |
| Name of co-ordinator                                                                                                                 | Dr. N. SREENIVAS                                                                                                  |
|                                                                                                                                      | Lecturer in Zoology                                                                                               |
| Name of implementing institution with                                                                                                | GOVERNMENT DEGREE COLLEGE                                                                                         |
| full details, such as, addresses,                                                                                                    | RAMCHADRAPURAM                                                                                                    |
|                                                                                                                                      | Dr.B R Ambedkar Konaseema District                                                                                |
|                                                                                                                                      | Andhra Pradesh                                                                                                    |
| Inaugural details (supported by photograph)                                                                                          | Coastal Beach cleanup flag off by chief guest  Sri Sadhu Narasimha Reddy IRS Commissioner Customs, Andhra Pradesh |
| Total Number of participants, their details such as school students, college student, local fishermen, teachers, policeman and so on | 163 (LIST ENCLOSED)                                                                                               |
| Participating institutions names                                                                                                     | 1. PITHAPUR RAJAH'S                                                                                               |
|                                                                                                                                      | GOVERNMET COLLEGE                                                                                                 |
|                                                                                                                                      | (AUTONOMOUS)                                                                                                      |
|                                                                                                                                      | KAKINADA                                                                                                          |
|                                                                                                                                      | 2. ASD GOVERNMETN COLLEGE                                                                                         |
|                                                                                                                                      | FOR WOMEN (AUTONOMOUS)                                                                                            |
|                                                                                                                                      | KAKINADA                                                                                                          |
|                                                                                                                                      | 3. CUSTOMS AND CENTRAL                                                                                            |
|                                                                                                                                      | EXCISE, GOVERNMENT OF                                                                                             |
|                                                                                                                                      | INDIA                                                                                                             |
|                                                                                                                                      | 4. RADIO ALA 90.8 FM                                                                                              |
|                                                                                                                                      | KAKINADA                                                                                                          |
| Area covered                                                                                                                         | 3 .5 KMS                                                                                                          |