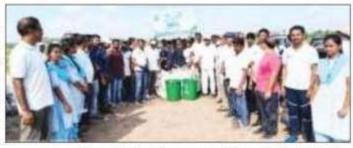

### **Department of Zoology and Aquaculture Technology**

"International Coastal clean-up day" programme 2023-2024

The Department of Zoology & Aquaculture Technology, ASD Government Degree College for Women (A), Kakinada observed the "International Coastal Clean-up Day" at NTR beach, Kakinada on 16-09-2023. Shri Sadhu Narasimha Reddy, IRS Hon'ble Commissioner of Customs, Andhra Pradesh was the Chief Guest of the programme organised by Ocean Society of India.