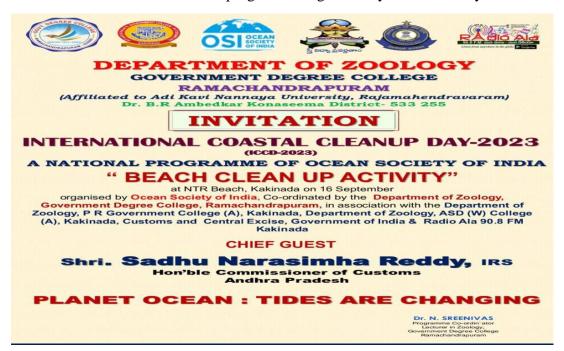

### **Department of Zoology and Aquaculture Technology**

"International Coastal clean-up day" programme 2023-2024

The Department of Zoology & Aquaculture Technology, ASD Government Degree College for Women (A), Kakinada observed the "International Coastal Clean-up Day" at NTR beach, Kakinada on 16-09-2023. Shri Sadhu Narasimha Reddy, IRS Hon'ble Commissioner of Customs, Andhra Pradesh was the Chief Guest of the programme organised by Ocean Society of India.

Shri Sadhu Narasimha Reddy, IRS Hon'ble Commissioner of Customs, AP - inauguarating the "International Coastal clean-up day" programme