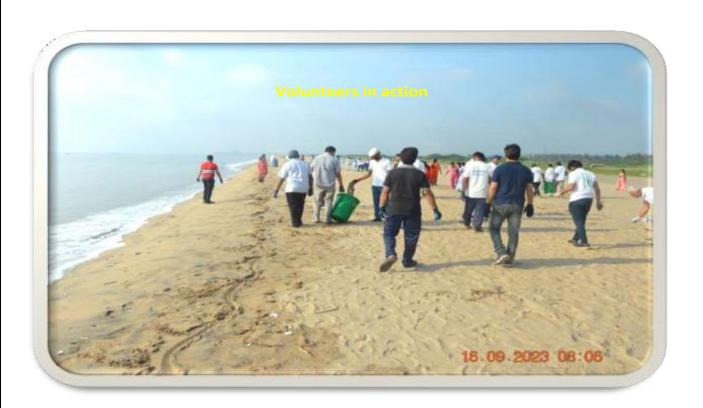

### **Department of Zoology and Aquaculture Technology**

"International Coastal clean-up day" programme 2023-2024

The Department of Zoology & Aquaculture Technology, ASD Government Degree College for Women (A), Kakinada observed the "International Coastal Clean-up Day" at NTR beach, Kakinada on 16-09-2023. Shri Sadhu Narasimha Reddy, IRS Hon'ble Commissioner of Customs, Andhra Pradesh was the Chief Guest of the programme organised by Ocean Society of India.