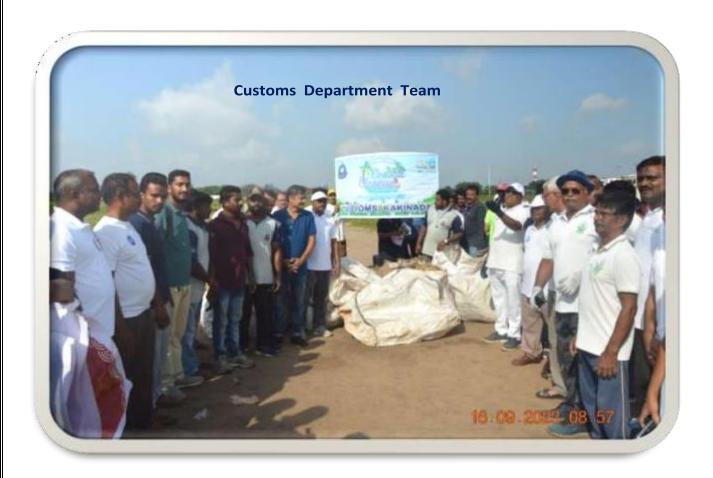

### **Department of Zoology and Aquaculture Technology**

"International Coastal clean-up day" programme 2023-2024

The Department of Zoology & Aquaculture Technology, ASD Government Degree College for Women (A), Kakinada observed the "International Coastal Clean-up Day" at NTR beach, Kakinada on 16-09-2023. Shri Sadhu Narasimha Reddy, IRS Hon'ble Commissioner of Customs, Andhra Pradesh was the Chief Guest of the programme organised by Ocean Society of India.

Shri Sadhu Narasimha Reddy, IRS Hon'ble Commissioner of Customs, AP - inauguarating the "International Coastal clean-up day" programme