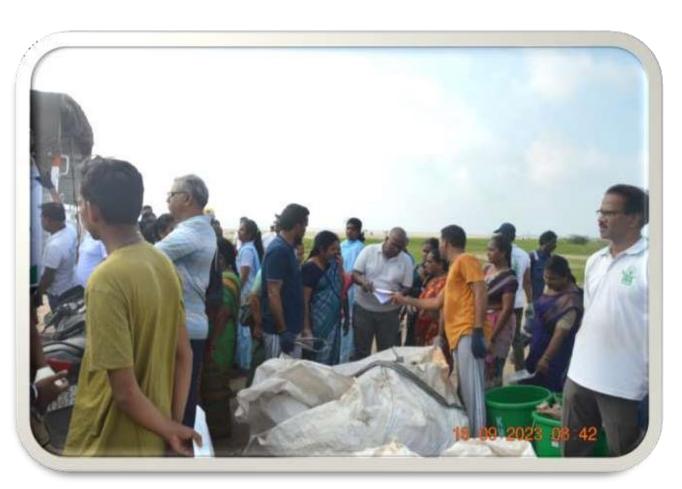

### **Department of Zoology and Aquaculture Technology**

"International Coastal clean-up day" programme 2023-2024

The Department of Zoology & Aquaculture Technology, ASD Government Degree College for Women (A), Kakinada observed the "International Coastal Clean-up Day" at NTR beach, Kakinada on 16-09-2023. Shri Sadhu Narasimha Reddy, IRS Hon'ble Commissioner of Customs, Andhra Pradesh was the Chief Guest of the programme organised by Ocean Society of India.

Shri Sadhu Narasimha Reddy, IRS Hon'ble Commissioner of Customs, AP - inauguarating the "International Coastal clean-up day" programme