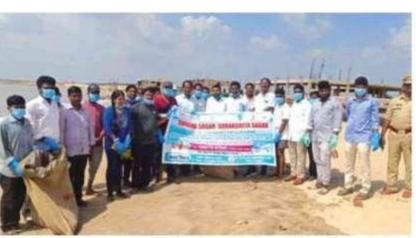

### **Department of Zoology and Aquaculture Technology**

"International Coastal clean-up day" programme 2023-2024

The Department of Zoology & Aquaculture Technology, ASD Government Degree College for Women (A), Kakinada observed the "International Coastal Clean-up Day" at NTR beach, Kakinada on 16-09-2023. Shri Sadhu Narasimha Reddy, IRS Hon'ble Commissioner of Customs, Andhra Pradesh was the Chief Guest of the programme organised by Ocean Society of India.