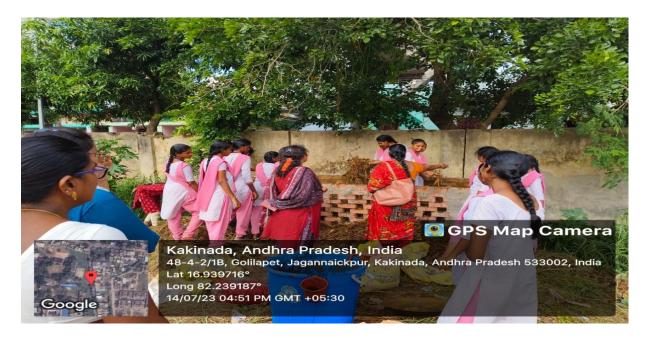

## **ACTIVITY REGISTER FOR THE MONTH OF JULY 2023**

| Title of the Activity                                       | Preparation of Farmyard manure                                                              |
|-------------------------------------------------------------|---------------------------------------------------------------------------------------------|
| Date                                                        | 14.07.2023                                                                                  |
| Conducted by                                                | Department of Botany & Horticulture                                                         |
| Nature of Activity                                          | Extension Activity                                                                          |
| Number of Students Participated                             | 30                                                                                          |
| Brief Report on the Activity                                | Faculty and students of Botany & Horticulture Prepared farmyard manure in NADEP compost pit |
| Name of the Lecturer who planned and conducted the Activity | Ms. K.N.V.S.N.Eswari<br>Dr.M.Sulakshana<br>Mrs.N.Pushpa<br>Mrs. P.Prasanna sai              |
| Signature of the Dept. Incharge / Convenor of the Committee | Department of Notany Incharge in Botany P.D. Govi Degree College for Work KAKINADA          |
| Signature of the Principal                                  | A.S.D.GOVT.DEGREE COLLEGE (W. AUTONOMOUS                                                    |
| Remarks                                                     |                                                                                             |

Preparation of Farmyard manure in NADEP Compost pit by faculty and Students of the Department