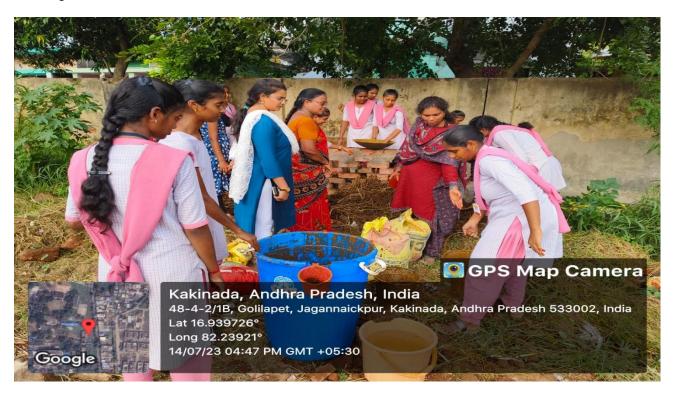

## **ACTIVITY REGISTER FOR THE MONTH OF JULY 2023**

| Title of the Activity                                       | Preparation of Farmyard manure                                                              |
|-------------------------------------------------------------|---------------------------------------------------------------------------------------------|
| Date                                                        | 14.07.2023                                                                                  |
| Conducted by                                                | Department of Botany & Horticulture                                                         |
| Nature of Activity                                          | Extension Activity                                                                          |
| Number of Students Participated                             | 30                                                                                          |
| Brief Report on the Activity                                | Faculty and students of Botany & Horticulture Prepared farmyard manure in NADEP compost pit |
| Name of the Lecturer who planned and conducted the Activity | Ms. K.N.V.S.N.Eswari<br>Dr.M.Sulakshana<br>Mrs.N.Pushpa<br>Mrs. P.Prasanna sai              |
| Signature of the Dept. Incharge / Convenor of the Committee | Department of Notany Incharge in Botany P.D. Govi Degree College for Work KAKINADA          |
| Signature of the Principal                                  | A.S.D.GOVT.DEGREE COLLEGE (W. AUTONOMOUS                                                    |
| Remarks                                                     |                                                                                             |

Preparation of Farmyard manure in NADEP Compost pit by faculty and Students of the Department