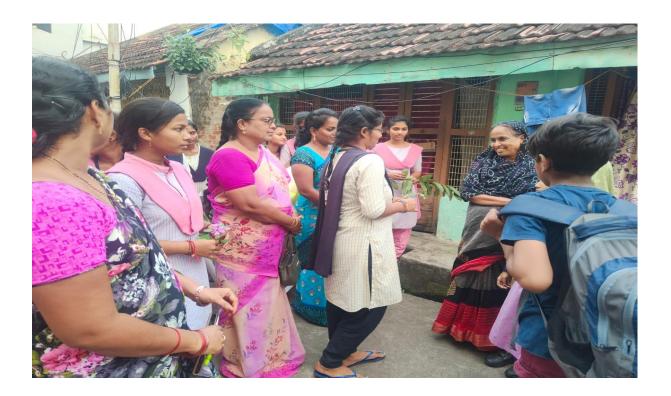

## **ACTIVITY REGISTER FOR THE MONTH OF JANUARY 2023**

| Title of the Activity                                          | Medicinal Plant drive                                                                                                                                                                                                     |
|----------------------------------------------------------------|---------------------------------------------------------------------------------------------------------------------------------------------------------------------------------------------------------------------------|
| Date                                                           | 05.01.2023                                                                                                                                                                                                                |
| Conducted by                                                   | Department of Botany & Horticulture                                                                                                                                                                                       |
| Nature of Activity                                             | Extension Activity                                                                                                                                                                                                        |
| Number of Students Participated                                | 30                                                                                                                                                                                                                        |
| Brief Report on the Activity                                   | Faculty and students of Botany &<br>Horticulture visited surrounding<br>locality of the college and brought<br>awareness about the importance of<br>various Medicinal plants in our daily<br>life among the public people |
| Name of the Lecturer who planned and conducted the Activity    | Ms. K.N.V.S.N.Eswari<br>Dr.M.Sulakshana<br>Mrs.N.Pushpa<br>Mrs. P.Prasanna sai                                                                                                                                            |
| Signature of the Dept. Incharge /<br>Convenor of the Committee | Lecturar<br>Department of sotany<br>Incharge in Botany<br>*D. Govt Degree College for Wome<br>KAKINADA                                                                                                                    |
| Signature of the Principal                                     | A.S.D.GOVT.DEGREE COLLEGE (M                                                                                                                                                                                              |
| Remarks                                                        |                                                                                                                                                                                                                           |

Faculty and Students of the college participating in Medicinal Plant drive