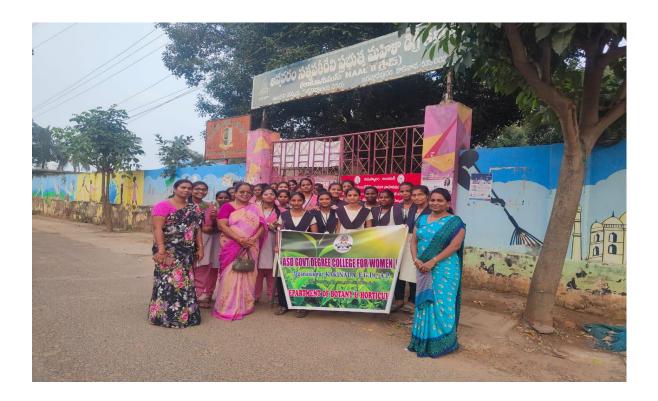

## **ACTIVITY REGISTER FOR THE MONTH OF JANUARY 2023**

| Title of the Activity                                          | Medicinal Plant drive                                                                                                                                                                                                     |
|----------------------------------------------------------------|---------------------------------------------------------------------------------------------------------------------------------------------------------------------------------------------------------------------------|
| Date                                                           | 05.01.2023                                                                                                                                                                                                                |
| Conducted by                                                   | Department of Botany & Horticulture                                                                                                                                                                                       |
| Nature of Activity                                             | Extension Activity                                                                                                                                                                                                        |
| Number of Students Participated                                | 30                                                                                                                                                                                                                        |
| Brief Report on the Activity                                   | Faculty and students of Botany &<br>Horticulture visited surrounding<br>locality of the college and brought<br>awareness about the importance of<br>various Medicinal plants in our daily<br>life among the public people |
| Name of the Lecturer who planned and conducted the Activity    | Ms. K.N.V.S.N.Eswari<br>Dr.M.Sulakshana<br>Mrs.N.Pushpa<br>Mrs. P.Prasanna sai                                                                                                                                            |
| Signature of the Dept. Incharge /<br>Convenor of the Committee | Lecturar<br>Department of sotany<br>Incharge in Botany<br>*D. Govt Degree College for Wome<br>KAKINADA                                                                                                                    |
| Signature of the Principal                                     | A.S.D.GOVT.DEGREE COLLEGE (M                                                                                                                                                                                              |
| Remarks                                                        |                                                                                                                                                                                                                           |

Faculty and Students of the college participating in Medicinal Plant drive