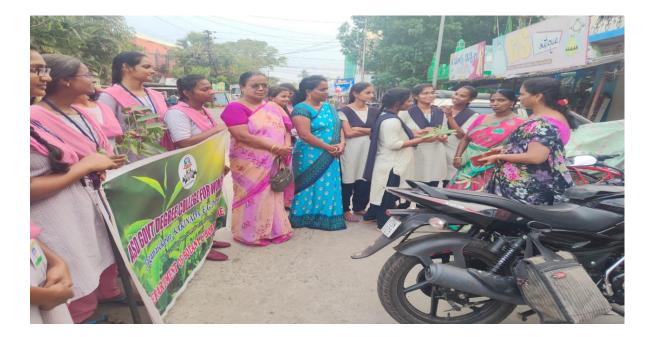

## **ACTIVITY REGISTER FOR THE MONTH OF JANUARY 2023**

| Title of the Activity                                          | Medicinal Plant drive                                                                                                                                                                                                     |
|----------------------------------------------------------------|---------------------------------------------------------------------------------------------------------------------------------------------------------------------------------------------------------------------------|
| Date                                                           | 05.01.2023                                                                                                                                                                                                                |
| Conducted by                                                   | Department of Botany & Horticulture                                                                                                                                                                                       |
| Nature of Activity                                             | Extension Activity                                                                                                                                                                                                        |
| Number of Students Participated                                | 30                                                                                                                                                                                                                        |
| Brief Report on the Activity                                   | Faculty and students of Botany &<br>Horticulture visited surrounding<br>locality of the college and brought<br>awareness about the importance of<br>various Medicinal plants in our daily<br>life among the public people |
| Name of the Lecturer who planned and conducted the Activity    | Ms. K.N.V.S.N.Eswari<br>Dr.M.Sulakshana<br>Mrs.N.Pushpa<br>Mrs. P.Prasanna sai                                                                                                                                            |
| Signature of the Dept. Incharge /<br>Convenor of the Committee | Lecturar<br>Department of sotany<br>Incharge in Botany<br>*D. Govt Degree College for Wome<br>KAKINADA                                                                                                                    |
| Signature of the Principal                                     | A.S.D.GOVT.DEGREE COLLEGE (M                                                                                                                                                                                              |
| Remarks                                                        |                                                                                                                                                                                                                           |

Faculty and Students of the college participating in Medicinal Plant drive