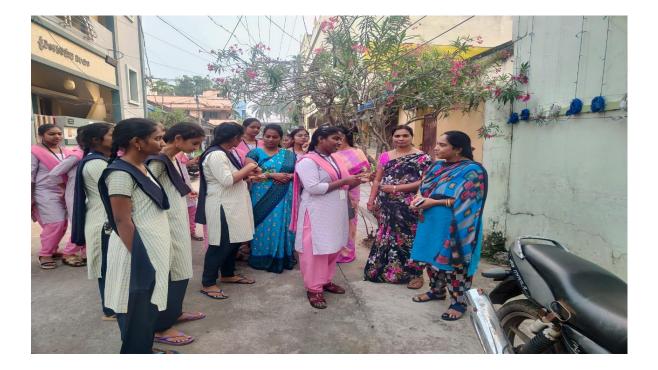

## **ACTIVITY REGISTER FOR THE MONTH OF JANUARY 2023**

| Title of the Activity                                          | Medicinal Plant drive                                                                                                                                                                                                     |
|----------------------------------------------------------------|---------------------------------------------------------------------------------------------------------------------------------------------------------------------------------------------------------------------------|
| Date                                                           | 05.01.2023                                                                                                                                                                                                                |
| Conducted by                                                   | Department of Botany & Horticulture                                                                                                                                                                                       |
| Nature of Activity                                             | Extension Activity                                                                                                                                                                                                        |
| Number of Students Participated                                | 30                                                                                                                                                                                                                        |
| Brief Report on the Activity                                   | Faculty and students of Botany &<br>Horticulture visited surrounding<br>locality of the college and brought<br>awareness about the importance of<br>various Medicinal plants in our daily<br>life among the public people |
| Name of the Lecturer who planned and conducted the Activity    | Ms. K.N.V.S.N.Eswari<br>Dr.M.Sulakshana<br>Mrs.N.Pushpa<br>Mrs. P.Prasanna sai                                                                                                                                            |
| Signature of the Dept. Incharge /<br>Convenor of the Committee | Lecturar<br>Department of sotany<br>Incharge in Botany<br>*D. Govt Degree College for Wome<br>KAKINADA                                                                                                                    |
| Signature of the Principal                                     | A.S.D.GOVT.DEGREE COLLEGE (M                                                                                                                                                                                              |
| Remarks                                                        |                                                                                                                                                                                                                           |

Faculty and Students of the college participating in Medicinal Plant drive