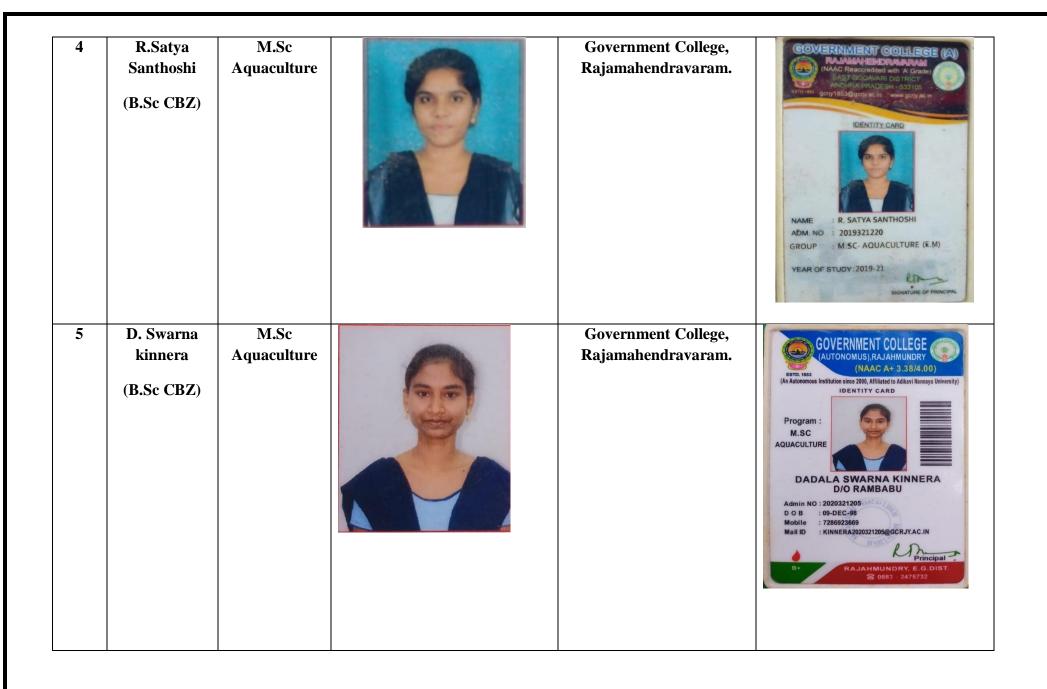

------------------------------------------------------------------------------------------------------------------------------------------------------------------------------------------------------------------------------------------------------------------------------------------------------------------------------------------------------------------------------------------------------------------------------------------------------------------------------------------------------------------------------------|
| 3. | S. Prameela Devi (B.Sc CBZ)        | M.Sc. Zoology     | P. R Government Degree<br>College, Kakinada.         | Name: S. PRAMEELA DEVI Class: M.Sc., Group: Zoology Admin No.: 555 Roll No.: 21 Aadhar No.: 9741 6779 0072 Mobile No.: 94416 48599  Maintender No.: 94416 48599 |



|   | 1                                 | 1                         |                                                             |