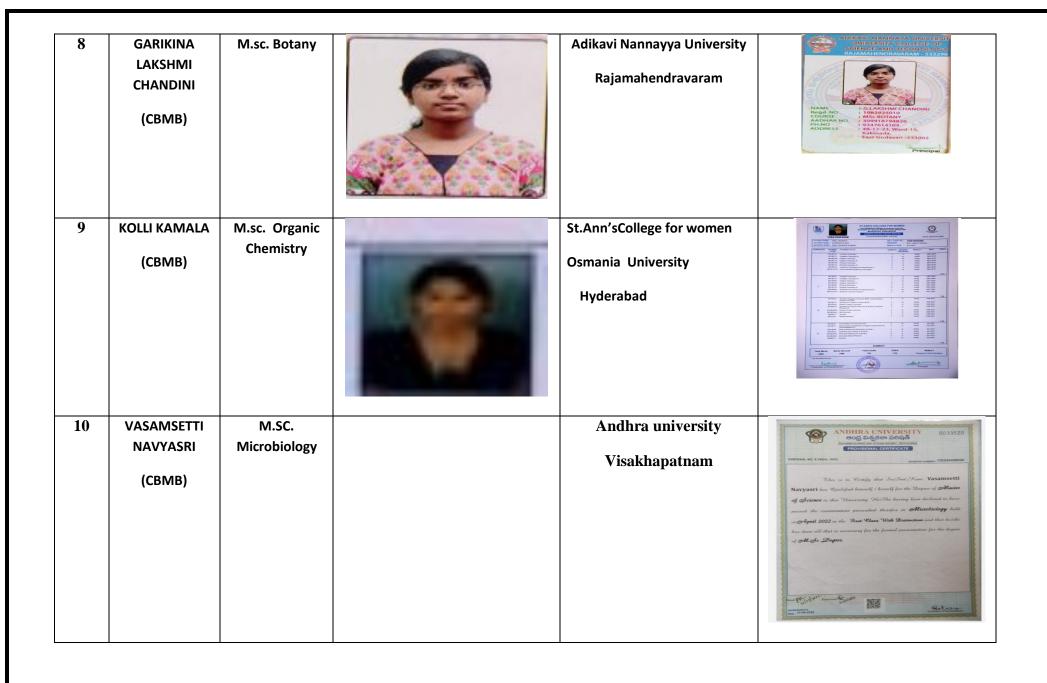

-----|
| 6 | K. Mounika (B.Sc CBZ)             | M.Sc<br>Aquaculture       | Government College,<br>Rajamahendravaram.                   | RALAMAHENIORAMARAM (NAAC Reaccredited with 'A' Grade EAST GODAVARI DISTRICT ANDHAN PRADES I - S33105 gory 1853@gory ac.in  Www.gory ac.in  IDENTITY CARD  ID |
| 7 | Ch.Bhoga<br>Lakshmi<br>(B.Sc CBZ) | M.Sc Organic<br>Chemistry | Aditya Degree college for<br>Women PG courses.<br>Kakinada. | ADJIKANI NANNAYA UNIVERSITY  PATAMERI NI GRADIE NO II. M. OL-ORIGINIC CHINISTRY  PATAMERI NI GRADIE NO II. M. OL-ORIGINIC CHINISTRY  PATAMERI NI NI CHININE NI THE RO OF THISD MINISTRY II. MAR 2021  THE COLUMNIC CHININE NI THE COLUMNIC CHINISTRY  PATAMERI NI NI COLUMNIC CHININE NI THE COLUMNIC CHINISTRY  MINISTRY OLIONIC CHININE NI COLUMNIC CHININE NI CHININE CHINI |